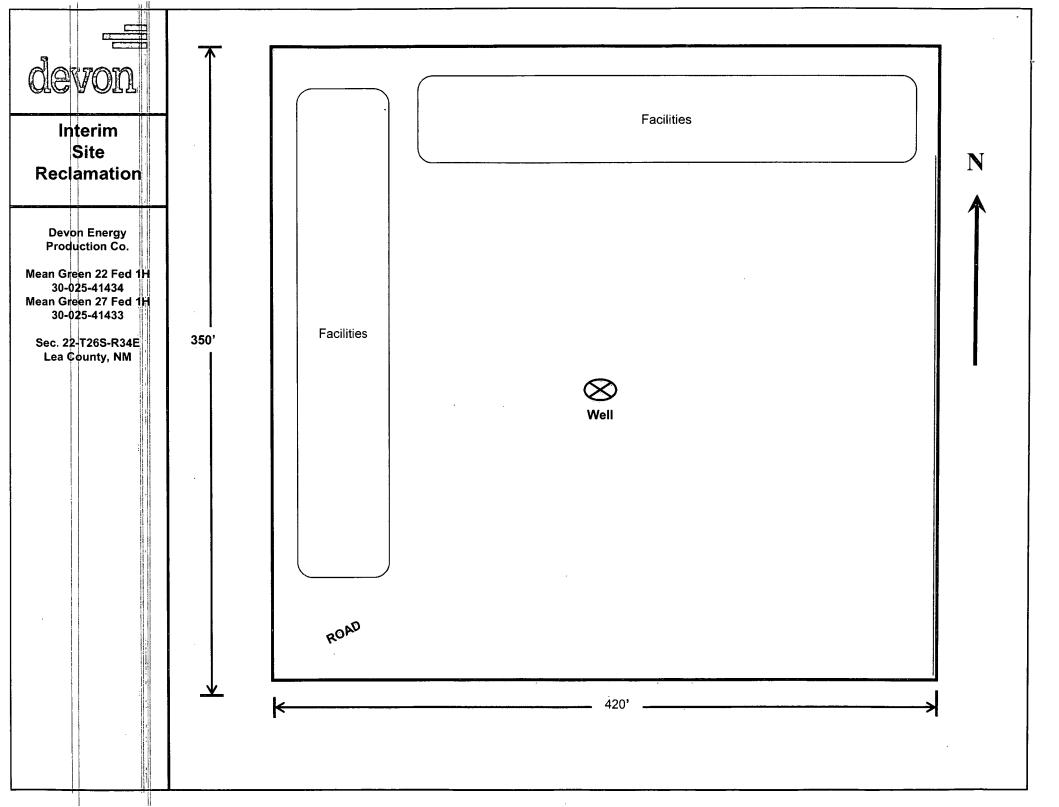

Devon Energy respectfully requests approval to amend the Initial Proposed Interim Reclamation diagram for the above 2 wells. We request to place facilities on the West and North sides of the pad, as all of our batteries are constructed in the "L" shape.