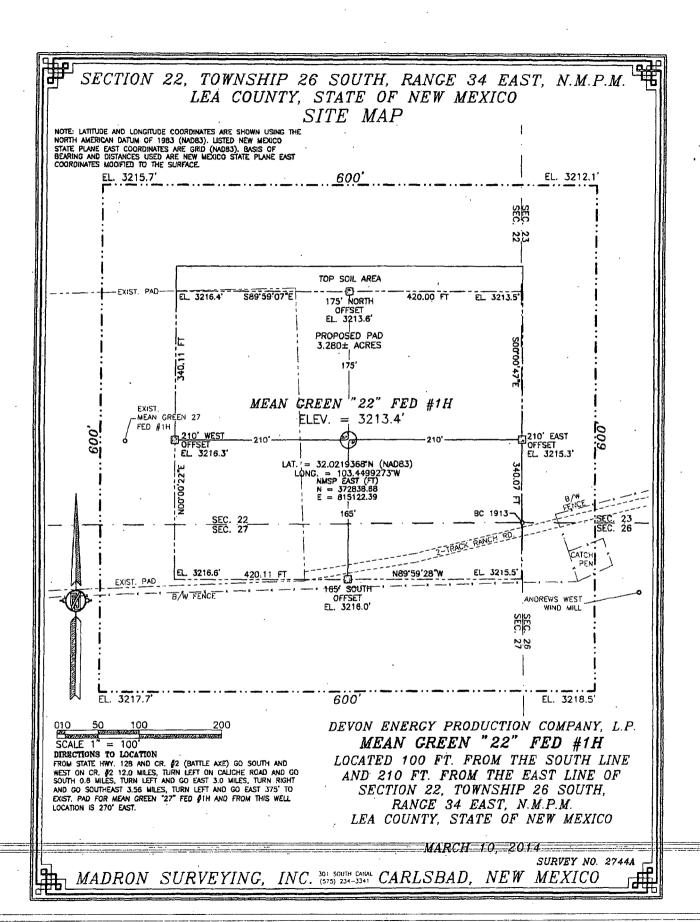

MAY 1 9 2014

5. Lease Serial No. NMNM112941

| Do not use thi<br>abandoned we                                                                               | 6. If Indian, Allottee or Tribe Name                                                                           |                                                          |                         |                                        |                            |
|--------------------------------------------------------------------------------------------------------------|----------------------------------------------------------------------------------------------------------------|----------------------------------------------------------|-------------------------|----------------------------------------|----------------------------|
| SUBMIT IN TRI                                                                                                | PLICATE - Other instructions of                                                                                | n reverse side.                                          | SECEIAED                | 7. If Unit or CA/Agree                 | ement, Name and/or No.     |
| 1. Type of Well                                                                                              |                                                                                                                |                                                          | <del>-</del>            | 8. Well Name and No.                   |                            |
| SS Oil Well Gas Well Other                                                                                   |                                                                                                                |                                                          |                         | MEAN GREEN 22                          | FED 1H                     |
| <ol><li>Name of Operator<br/>DEVON ENERGY PROD CO.</li></ol>                                                 | Contact: LINDA (<br>, L.P. E-Mail: linda.good@dvn.cor                                                          |                                                          | ŀ                       | 9. API Well No.<br>30-025-41434        |                            |
| 3a. Address<br>333 WEST SHERIDAN AVE<br>OKLAHOMA-CITY, OK 73102                                              | Ph: 40                                                                                                         | ne No. (include area code<br>05-552-6558                 | )                       | 10. Field and Pool, or<br>WILDCAT DELA | Exploratory<br>NWARE       |
| 4. Location of Well (Footage, Sec., T                                                                        | R., M., or Survey Description)                                                                                 | /                                                        |                         | 11. County or Parish.                  | and State •                |
| Sec 22 T26S R34E Mer NMP                                                                                     | SESE 150FSL 480FEL                                                                                             | <i>(</i>                                                 | (                       | LEA COUNTY, I                          | VM)                        |
| 12. CHECK APPI                                                                                               | ROPRIATE BOX(ES) TO INDIC                                                                                      | ATE NATURE OF                                            | NOTICE, RE              | PORT OF OTHER                          | R DATA                     |
| TYPE OF SUBMISSION                                                                                           |                                                                                                                | ТҮРЕ О                                                   | F ACTION                |                                        |                            |
| ⊠:Notice of Intent                                                                                           | ☐ Acidize ☐                                                                                                    | Deepen                                                   | Production              | on (Start/Resume)                      | ■ Water Shut-Off           |
|                                                                                                              | ☐ Alter Casing ☐                                                                                               | Fracture Treat                                           | Reclama                 | tion                                   | ■ Well Integrity           |
| Subsequent Report                                                                                            | Casing Repair                                                                                                  | New Construction                                         | □ Recompi               | ete                                    | Other Other                |
| Final Abandonment Notice                                                                                     | ☐ Change Plans ☐                                                                                               | Plug and Abandon                                         | and Abandon   Temporari |                                        | Change to Original A<br>PD |
|                                                                                                              | Convert to Injection                                                                                           | Plug Back                                                | ■ Water Di              | sposal                                 |                            |
| determined that the site is ready for fi<br>Devon Energy Production Co.<br>150' fsl & 480' fel to 100' fsl & | , L.P. respectfully requests permis<br>210' fel. The reason for the move<br>1. Devon did not want to shut in t | ssion to move the sur<br>this well is only 50'           | rface hole from         | n                                      | ind the operator has       |
| Please find attached the Revis                                                                               | sed plats, revised Drilling Plan and                                                                           | Drilling Proposal.                                       |                         | IREC                                   | EIVED                      |
| Surface: All original                                                                                        | 16-11. 00 N                                                                                                    |                                                          |                         | MAY                                    | 1 9 2014<br>D ARTES'A      |
| Eng Rev. 4                                                                                                   | 1/1/4 CEW                                                                                                      | <del> </del>                                             |                         |                                        |                            |
| 14. I hereby certify that the foregoing is                                                                   | true and correct.  Electronic Submission #239006 v For DEVON ENERGY Pl Committed to AFMSS for proces           | RODICO., L.P., sent to                                   | the Hobbs               | •                                      |                            |
| Name(Printed/Typed) LINDA GC                                                                                 | DOD                                                                                                            | Title REGUL                                              | LATORY SPE              | CIALIST                                |                            |
| Signature Electronic S                                                                                       | Submission) SJC                                                                                                | Date 03/17/2                                             | 2014                    |                                        |                            |
|                                                                                                              | THIS SPACE FOR FED                                                                                             | ERAL OR STATE                                            | OFFICE US               | SE                                     |                            |
| Approved By Steph                                                                                            | ~1_Caty                                                                                                        | Title FOR F                                              | FIELD MANA              | SER                                    | Date 5//2/1                |
| Conditions of approval, if any, are attache certify that the applicant holds legal or equ                    | uitable title to those rights in the subject le                                                                | ase CARI                                                 | LSBADEIELD              | OFFICE //                              | 25                         |
| which would entitle the applicant to condu                                                                   | ict operations thereon.                                                                                        | Office                                                   |                         |                                        | $v_{}$                     |
| Title 18 U.S.C. Section 1001 and Title 43 States any false, fictitious or fraudulent                         | U.S.C. Section 1212, make it a crime for statements or representations as to any ma                            | any person knowingly and<br>tter within its jurisdiction | d willfully to mai      | ke to any department or                | agency of the United       |