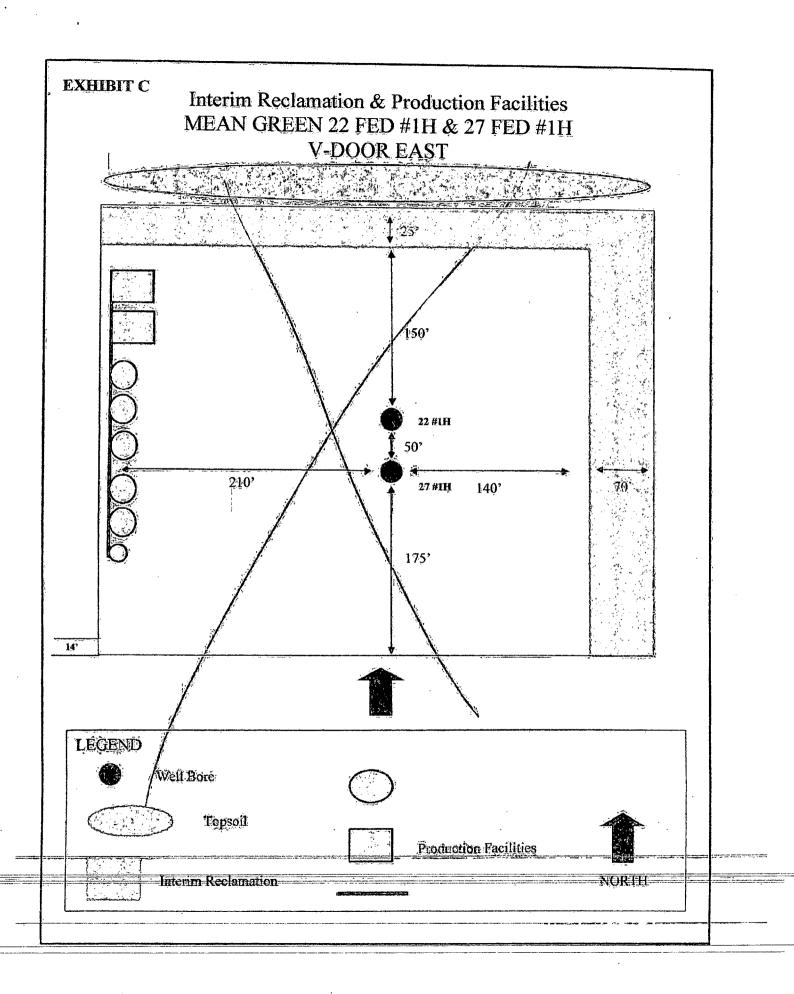

testing has been completed. Final Abandonment Notices must be filed only after all requirements, including reclamation, have been completed and the operator has

Mean Green 27 Fed #1H has been drilled as approved on the APD. Mean Green 22 Fed #1 was approved to move SHL to 100' FSL & 210' FEL, which moves it off the same pad but overlaps the 27 #1 pad. The proposed Mean Green 27 Fed #2H will be drilled to the West of 27 #1H and the pad will overlap also on the West. Therefore, it will not be possible to propose reclamation on the Mean Green 27 Fed #1H pad at this time.