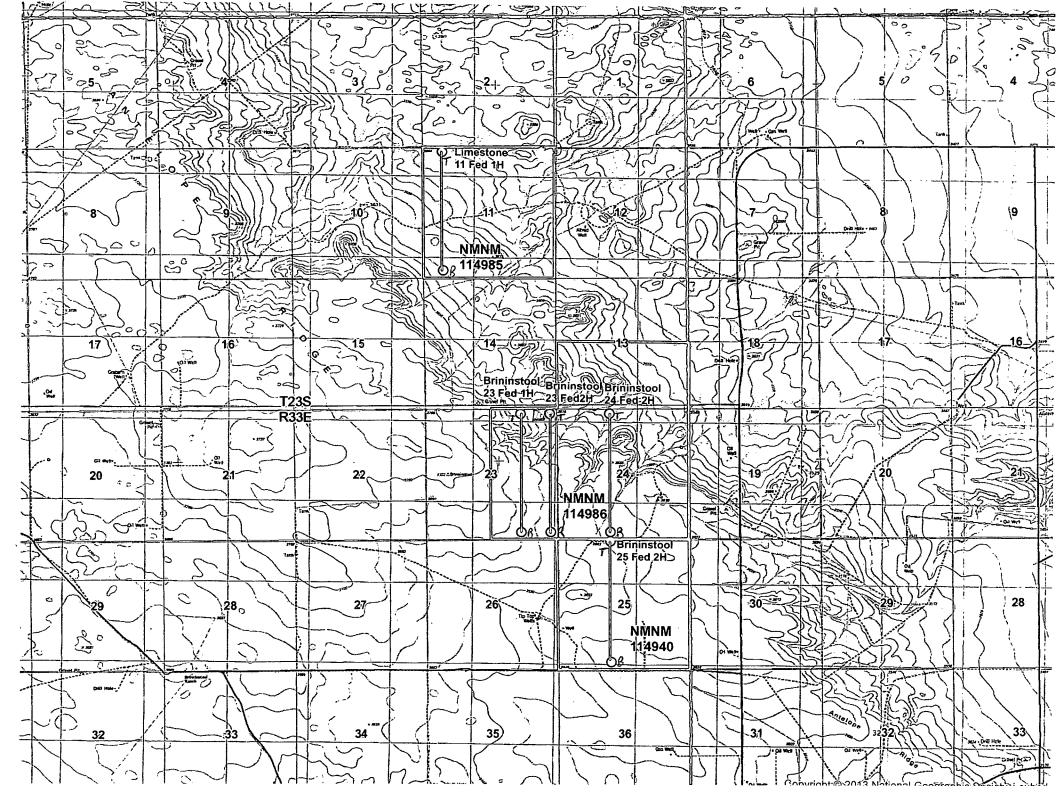

Map shows the federal leases and well locations in Section 11-T23S-R24E & 25-T23S-R33E.

The BLM's interest in these leases is the same. Lease NMNM114985 royalty rate is 12.5%, Lease NMNM112940 royalty rate is 12.5%, and Lease NMNM114986 royalty rate is 12.5%.

#### **Process and Flow Descriptions:**

The flow of production is shown in detail on the enclosed facility diagram and map which shows the lease boundaries, location of wells, location of flow lines, facility, and gas sales meter. The commingling of this production is the most effective economical means of producing the reserves and will not result in reduced royalty or improper measurement of production. The proposed commingling will reduce the surface facility footprint and overall emissions.

Dear Sirs:

Chevron U.S.A. Inc. respectfully requests administrative approval to surface commingle oil, gas and water production from the Bone Spring pool through Chevron's Brininstool Battery Chevron request the approval to minimize surface disturbance and future traffic by concentrating activities at on battery. Wells producing to this battery include the Chevron Brininstool 23 23 33 #1H; Brininstool 23 23 33 #2H, Brininstool 25 23 33 #2H and Limestone 11 23 33 Federal #1. Chevron is requesting to add the Brininstool 24 23 33 #2H to existing Surface Commingle order PLC-393. All wells are completed within the Second Bone Spring sand formation, per attached map. These wells are located in Section 11, 23 & 25 and adding Section 24, T23S-R33E, Lea County, New Mexico.