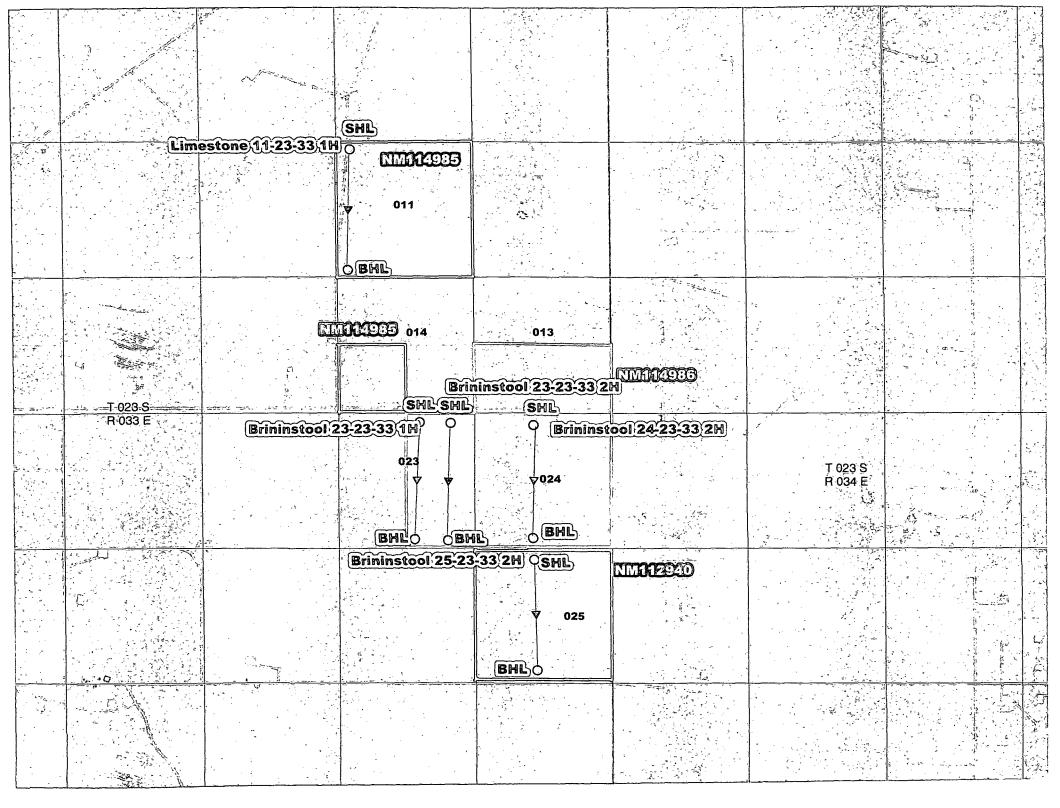

Map shows the federal leases and well locations in Section 11-T23S-R24E & 25-T23S-R33E.

The BLM's interest in these leases is the same. Lease NMNM114985 royalty rate is 12.5%, Lease NMNM112940 royalty rate is 12.5%, and Lease NMNM114986 royalty rate is 12.5%.

#### **Process and Flow Descriptions:**

The flow of production is shown in detail on the enclosed facility diagram and map which shows the lease boundaries, location of wells, location of flow lines, facility, and gas sales meter. The commingling of this production is the most effective economical means of producing the reserves and will not result in reduced royalty or improper measurement of production. The proposed commingling will reduce the surface facility footprint and overall emissions.

| Limestone 11-2   | 3-33 1H O NM14983                         |             |                    |  |
|------------------|-------------------------------------------|-------------|--------------------|--|
|                  | 011                                       |             |                    |  |
|                  | QM013935 014 013                          |             |                    |  |
| T-023:S   Brinin | stool 23-23-33(1H) O Brininstool 23-23-33 | <b>2</b> ℍ) | T 023 S<br>R 034 E |  |
|                  | instool Tank<br>ery 023 NM104986          |             |                    |  |
|                  | Targa Gas CDP #76880-00-444               |             |                    |  |
|                  | Brininstool 25-23-33 2H 〇 025             | Nu1129400   |                    |  |
|                  |                                           |             |                    |  |