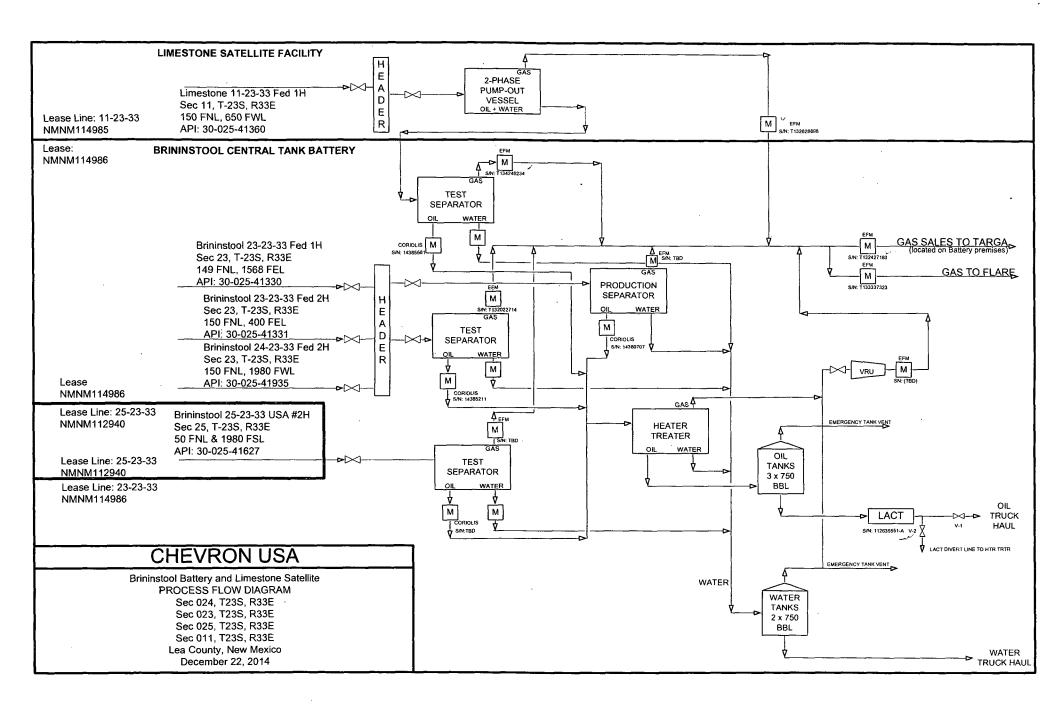

#### Oil & Gas metering:

The central tank battery (Brininstool Central Tank Battery) will be located in the NENE portion of Sect 23 T23S, R33E. There are three oil tanks that the wells will utilize and oil will be sold through the central delivery point (CDP) Lease Automated Custody Transfer unit (S/N 11263551-A), which is located at the Brininstool Central Tank Battery (NENE Sect 23 T23S R33E). For gas, they will have a common central delivery point (CDP) gas sales with meter (Targa Gas #76880-00-444) which is located at the Brininstool Central Tank Battery (NENE Sect 23 T23S R33E). The produced water will go to common water tanks on location.

Each well from Lease NMNM 114986 will be tested monthly through a three –phase test separator and continuously through a three-phase production separator located at the Brininstool Central Tank Battery. The Limestone 23 23 33 #1H will be separated into two phases (liquids and gas) at a dedicated satellite facility (Limestone Satellite Facility) on lease NMNM114985 with gas measured at that Satellite facility and liquids continuously measured through a three-phase test separator located at the Brininstool Central

Tank Battery. The Brininstool 25-23-33 #2H will be continuously measured through a three-phase test separator located at the Brininstool Central Tank Battery. Wells will then be commingled through a common heater treater with oil stored in common oil tanks located at the Brininstool Central Tank Battery.

## Lease NMNM 114986:

Continuously tested through a three-phase production separator which will measure oil through a coriolis meter (SN 14380707) on the oil outlet line and gas through an orifice meter run with a Total Flow computer (\*SN TBD).

Each three phase test will measure oil through a coriolis meter (SN 14385211) on the oil outlet line and gas through an orifice meter run with a Total Flow computer (SN T132022714).

## Lease NMNM 114985:

Gas will be continuously measured at the Limestone Satellite Facility through an orifice meter run with a Total Flow Computer (SN T132628898) and each three phase test for wells from this lease will measure oil through a coriolis meter (SN 14385561) on the oil outlet line and gas through an orifice meter run with a Total Flow computer (SN T134246234) located at the Brininstool Central Tank Battery.

#### Lease NMNM 112940:

Each three phase test will measure oil through a coriolis meter (\*SN TBD) on the oil outlet line and gas through an orifice meter run with a Total Flow computer (\*SN TBD) located at the Brininstool Central Tank Battery.

#### **Process and Flow Descriptions:**

The flow of production is shown in detail on the enclosed facility diagram and map which shows the lease boundaries, location of wells, location of flow lines, facility, and gas sales meter. The commingling of this production is the most effective economical means of producing the reserves and will not result in reduced royalty or improper measurement of production. The proposed commingling will reduce the surface facility footprint and overall emissions.

Chevron USA Inc understands the requested approval will not constitute the granting of any right-of-way or construction rights not granted by the lease instrument.

A central tank battery is located on the Brininstool Federal #1H located in Sec. 23 NENE, T23S-R33E, on federal lease NMNM114986 in Lea County, New Mexico. The production from the five wells will be routed to the Brininstool Central Tank Battery. After separation and allocation measurement, the oil, gas, and water will go to common oil tanks, water tank, and gas CDP located in Section 23.