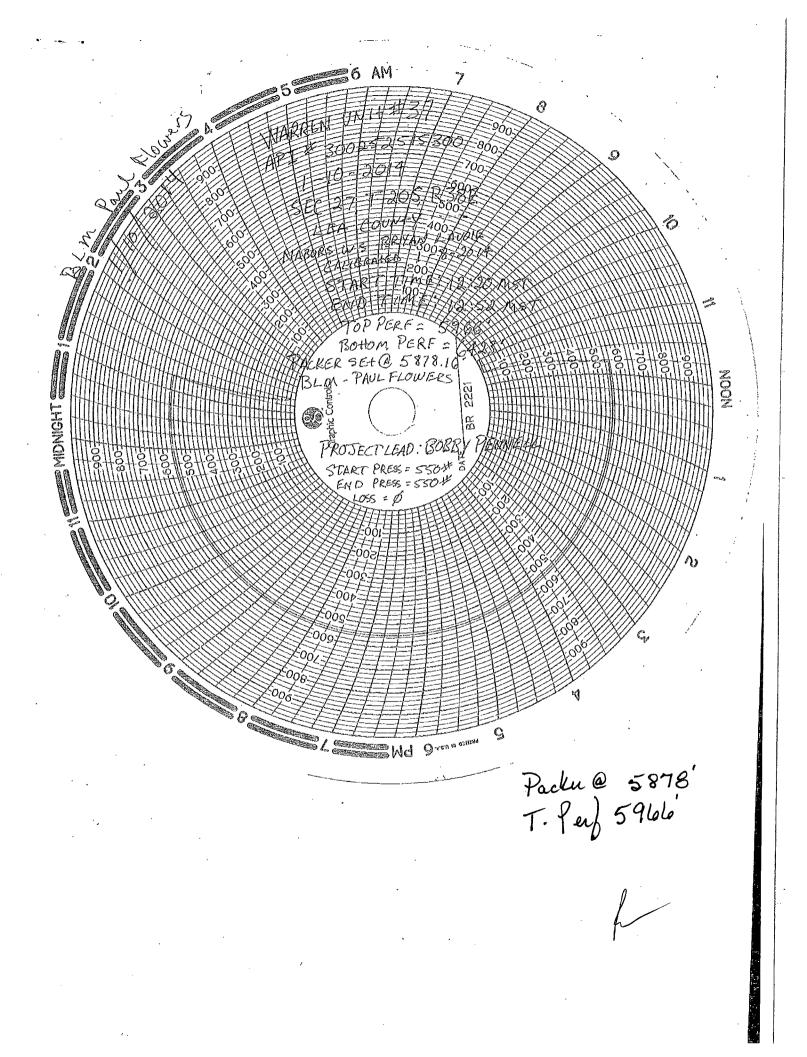

| O <sup>2</sup>                                                                                                                                                                                                                     | UNITED STATES<br>DEPARTMENT OF THE INTERIOR<br>BUREAU OF LAND MANAGEMENT |                                                       | HOBBSOCIO                          |                            | OMB NO. 1004-0135<br>Expires: July 31, 2010<br>5. Lease Serial No. |                          |  |
|------------------------------------------------------------------------------------------------------------------------------------------------------------------------------------------------------------------------------------|--------------------------------------------------------------------------|-------------------------------------------------------|------------------------------------|----------------------------|--------------------------------------------------------------------|--------------------------|--|
| SUNDRY NOTICES AND REPORTS ON W<br>Do not use this form for proposals to drill or to r<br>abandoned well. Use form 3160-3 (APD) for such                                                                                           |                                                                          | drill or to re-enta                                   | ran                                | NMLC03169                  |                                                                    | 95B<br>tee or Tribe Name |  |
| SUBMIT IN TRIPLICATE - Other instructions on reverse side.                                                                                                                                                                         |                                                                          |                                                       |                                    |                            | 7. If Unit or CA/Agreement, Name and/or No.<br>892000601H          |                          |  |
| 1. Type of Well Gas Well Ø Øther: INJECTION                                                                                                                                                                                        |                                                                          |                                                       |                                    | 8.                         | 8. Well Name and No.<br>WARREN UNIT 37                             |                          |  |
| 2. Name of Operator<br>CONOCOPHILLIPS COMPANY<br>E-Mail: rogerrs@conocophillips.com                                                                                                                                                |                                                                          |                                                       |                                    | 9.                         | 9. API Well No.<br>30-025-25153-00-S1                              |                          |  |
| 3a. Address                                                                                                                                                                                                                        |                                                                          | 3b. Phone No. (include area code)<br>Ph: 432-688-9174 |                                    |                            | 10. Field and Pool, or Exploratory<br>WARREN                       |                          |  |
| MIDLAND, TX 79710<br>4. Location of Well (Footage, Sec., T., R., M., or Survey Description)                                                                                                                                        |                                                                          |                                                       |                                    | 11                         | County or Parish                                                   | , and State              |  |
| Sec 27 T20S R38E NWSE 1980FSL 1980FEL                                                                                                                                                                                              |                                                                          |                                                       |                                    | LEA COUNTY, NM             |                                                                    |                          |  |
| 12. CHECK AP                                                                                                                                                                                                                       | PROPRIATE BOX(ES) T                                                      | O INDICATE NAT                                        | URE OF NOT                         | ICE, REPO                  | RT, OR OTH                                                         | ER DATA                  |  |
| TYPE OF SUBMISSION                                                                                                                                                                                                                 |                                                                          |                                                       | TYPE OF AC                         | TION                       |                                                                    | · · · ·                  |  |
| □ Notice of Intent                                                                                                                                                                                                                 | □ Acidize                                                                | 🗖 Deepen                                              | 0                                  | Production (               | Start/Resume)                                                      | U Water Shut-Off         |  |
| Subsequent Report                                                                                                                                                                                                                  | Alter Casing                                                             | Fracture T                                            | —                                  | Reclamation                |                                                                    | Well Integrity           |  |
|                                                                                                                                                                                                                                    | Casing Repair                                                            | New Cons                                              | —                                  | Recomplete                 |                                                                    | 🛛 Other                  |  |
| ☐ Final Abandonment Notice                                                                                                                                                                                                         | Change Plans                                                             | Plug and A Plug Back                                  | -                                  | Temporarily<br>Water Dispo |                                                                    |                          |  |
| 1/6/14 RIH w/treating pkr & s<br>1/7/14 MI acid truck. Pump<br>petro gel.<br>1/9/14 RIH w/192 jts, 2 3/8",<br>1/10/14 Run MIT to 550#/30<br>RDMO                                                                                   | 10,000 gals 15% NEFE HC<br>4.7#. J-55 tbg & re-set @ !                   | 5895' & ini pkr @ 58                                  | 388-5878                           | of 10# brine.              | /50#                                                               |                          |  |
|                                                                                                                                                                                                                                    | Electronic Submission #                                                  | PHILLIPS COMPĂN                                       | f, sent to the Ho<br>THERFORD on 0 | obbs<br>)5/01/2014 (1      |                                                                    |                          |  |
|                                                                                                                                                                                                                                    |                                                                          |                                                       |                                    | ACCI                       |                                                                    | DR RECORD                |  |
| Signature (Electronic                                                                                                                                                                                                              | Submission)<br>THIS SPACE FC                                             | Date<br>OR FEDERAL OR                                 | 01/29/2014                         |                            |                                                                    |                          |  |
|                                                                                                                                                                                                                                    |                                                                          |                                                       | FIELD MA                           | +                          | JAN 6                                                              | 2015                     |  |
| t mod De                                                                                                                                                                                                                           |                                                                          |                                                       | <u> </u>                           |                            | Mua                                                                | A Bate                   |  |
| Approved By Conditions of approval, if any, are attach                                                                                                                                                                             |                                                                          | subject lease                                         | CARLSBAD FIE                       | ILD OBUR                   | FAU OF LAND                                                        | MANAGEMENT               |  |
| Conditions of approval, if any, are attach<br>certify that the applicant holds legal or ea<br>which would entitle the applicant to cond<br>Title 18 U.S.C. Section 1001 and Title 43                                               | UCL operations thereon.                                                  | crime for any person kn                               | owingly and willfu                 |                            | ARLSBAD FIE                                                        |                          |  |
| Conditions of approval, if any, are attach<br>certify that the applicant holds legal or ea<br>which would entitle the applicant to cond<br>Title 18 U.S.C. Section 1001 and Title 4.<br>States any false, fictitious or fraudulent | UCL operations thereon.                                                  | crime for any person kn<br>to any matter within its   | owingly and willfu jurisdiction.   | l <u>v to make</u> to      |                                                                    | agency of the United     |  |