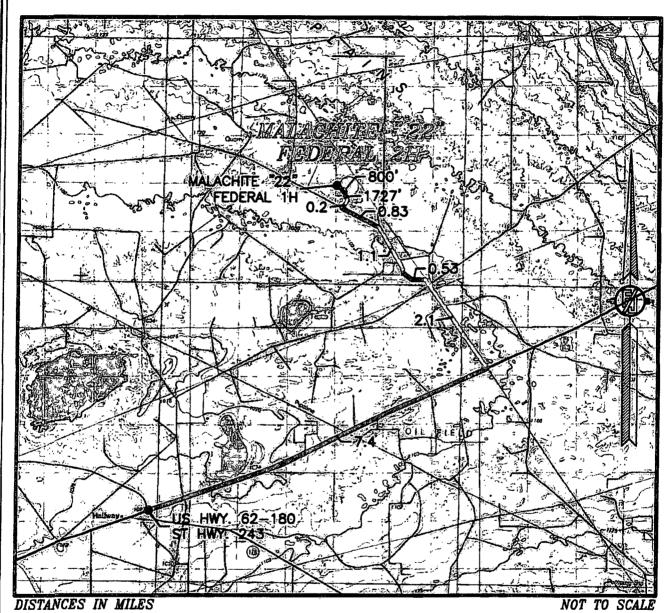

## SECTION 22, TOWNSHIP 19 SOUTH, RANGE 33 EAST, N.M.P.M. LEA COUNTY, STATE OF NEW MEXICO VICINITY MAP

DESCRIONS TO LOCATION FROM US HWY. 82-180 AND ST HWY. 243 GO EAST ON 82-180 AND ST HWY. 243 GO EAST ON 82-180 7.4 MILES, TURN LEFT ON PAVED SMITH RANCH ROAD AND GO NORTH 2.1 MILES, WHERE PAVEMENT ENDS TURN LEFT ON CALCHE ROAD AND GO WEST 0.53 MILES, TURN RIGHT AND GO NORTHWEST 0.83 MILES, TO A Y' IN ROAD AND STAY LEFT AND GO NORTHWEST 0.83 MILES, TO A PROPOSED ROAD SURVEY FOLLOW FLAGS NORTH-NORTHWEST 1727' TO THE SE CORNER OF A PROPOSED PAD, THEN FOLLOW FLAGS EAST 800' TO THE SW CORNER OF THE PROPOSED PAD FOR THIS LOCATION.

DEVON ENERGY PRODUCTION COMPANY, L.P.

MALACHITE "22" FEDERAL 2H

LOCATED 330 FT. FROM THE NORTH LINE
AND 1465 FT. FROM THE WEST LINE OF
SECTION 22, TOWNSHIP 19 SOUTH,
RANGE 33 EAST, N.M.P.M.
LEA COUNTY, STATE OF NEW MEXICO