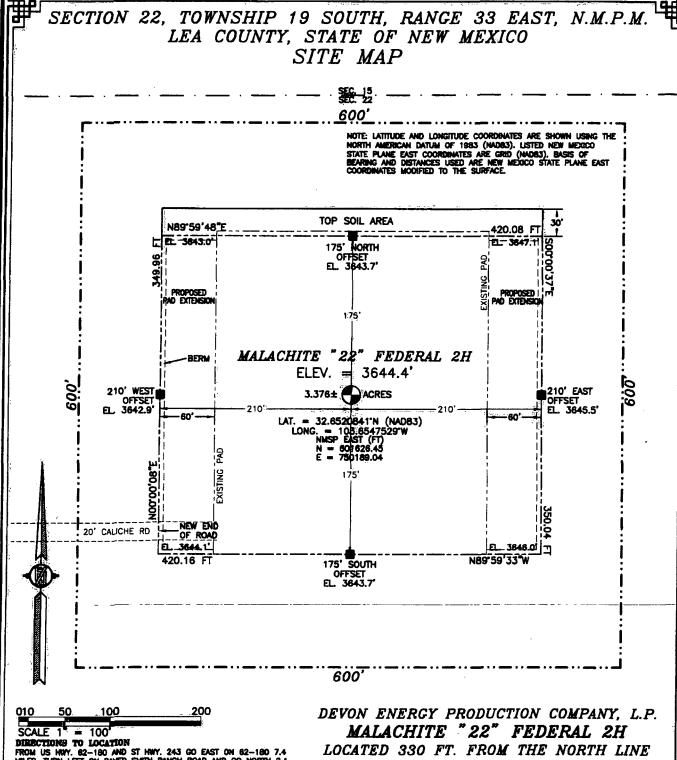

DEVON ENERGY PRODUCTION COMPANY, L.P.

MALACHITE "22" FEDERAL 2H

LOCATED 330 FT. FROM THE NORTH LINE
AND 1465 FT. FROM THE WEST LINE OF
SECTION 22, TOWNSHIP 19 SOUTH,
RANGE 33 EAST, N.M.P.M.
LEA COUNTY, STATE OF NEW MEXICO