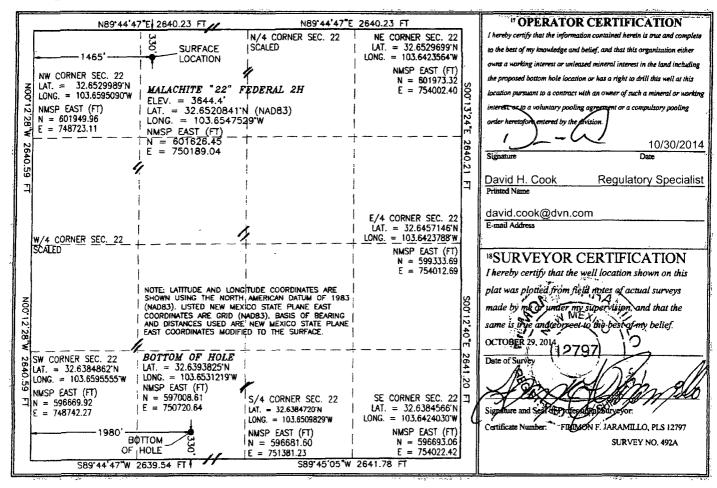

AMENDED REPORT

WELL LOCATION AND ACREAGE DEDICATION PLAT

|                 |                              |                            | ************         | 0011110                        | 111212 1101                                  | CATOL DEDIC      | 22111011122   | <u> </u>                                                                                                                                                                                                                                                                                                                                                                                                                                                                                                                                                                                                                                                                                                                                                                                                                                                                                                                                                                                                                                                                                                                                                                                                                                                                                                                                                                                                                                                                                                                                                                                                                                                                                                                                                                                                                                                                                                                                                                                                                                                                                                                       | <u> </u>       |  |
|-----------------|------------------------------|----------------------------|----------------------|--------------------------------|----------------------------------------------|------------------|---------------|--------------------------------------------------------------------------------------------------------------------------------------------------------------------------------------------------------------------------------------------------------------------------------------------------------------------------------------------------------------------------------------------------------------------------------------------------------------------------------------------------------------------------------------------------------------------------------------------------------------------------------------------------------------------------------------------------------------------------------------------------------------------------------------------------------------------------------------------------------------------------------------------------------------------------------------------------------------------------------------------------------------------------------------------------------------------------------------------------------------------------------------------------------------------------------------------------------------------------------------------------------------------------------------------------------------------------------------------------------------------------------------------------------------------------------------------------------------------------------------------------------------------------------------------------------------------------------------------------------------------------------------------------------------------------------------------------------------------------------------------------------------------------------------------------------------------------------------------------------------------------------------------------------------------------------------------------------------------------------------------------------------------------------------------------------------------------------------------------------------------------------|----------------|--|
|                 | <b>API Numbe</b><br>30-025-4 |                            |                      | <sup>2</sup> Pool Cod<br>59475 | <sup>3</sup> Pool Name<br>TONTO; BONE SPRING |                  |               |                                                                                                                                                                                                                                                                                                                                                                                                                                                                                                                                                                                                                                                                                                                                                                                                                                                                                                                                                                                                                                                                                                                                                                                                                                                                                                                                                                                                                                                                                                                                                                                                                                                                                                                                                                                                                                                                                                                                                                                                                                                                                                                                |                |  |
| 4 Property      | Code                         | <sup>5</sup> Property Name |                      |                                |                                              |                  |               | <sup>6</sup> Well Number                                                                                                                                                                                                                                                                                                                                                                                                                                                                                                                                                                                                                                                                                                                                                                                                                                                                                                                                                                                                                                                                                                                                                                                                                                                                                                                                                                                                                                                                                                                                                                                                                                                                                                                                                                                                                                                                                                                                                                                                                                                                                                       |                |  |
| 38896           |                              |                            | MALACHITE 22 FEDERAL |                                |                                              |                  |               |                                                                                                                                                                                                                                                                                                                                                                                                                                                                                                                                                                                                                                                                                                                                                                                                                                                                                                                                                                                                                                                                                                                                                                                                                                                                                                                                                                                                                                                                                                                                                                                                                                                                                                                                                                                                                                                                                                                                                                                                                                                                                                                                | 2Н             |  |
| 7 OGRID         | No.                          |                            | Operator Name        |                                |                                              |                  |               |                                                                                                                                                                                                                                                                                                                                                                                                                                                                                                                                                                                                                                                                                                                                                                                                                                                                                                                                                                                                                                                                                                                                                                                                                                                                                                                                                                                                                                                                                                                                                                                                                                                                                                                                                                                                                                                                                                                                                                                                                                                                                                                                | 9 Elevation    |  |
| 6137            |                              |                            | DEV                  | ON ENEI                        | RGY PRODUCTION COMPANY, L.P. 3644.4          |                  |               |                                                                                                                                                                                                                                                                                                                                                                                                                                                                                                                                                                                                                                                                                                                                                                                                                                                                                                                                                                                                                                                                                                                                                                                                                                                                                                                                                                                                                                                                                                                                                                                                                                                                                                                                                                                                                                                                                                                                                                                                                                                                                                                                |                |  |
|                 |                              |                            |                      |                                | <sup>10</sup> Surface                        | Location         |               | The state of the s |                |  |
| L or lot no.    | Section                      | Township                   | Range                | Lot Ida                        | Feet from the                                | North/South line | Feet from the | East/West line                                                                                                                                                                                                                                                                                                                                                                                                                                                                                                                                                                                                                                                                                                                                                                                                                                                                                                                                                                                                                                                                                                                                                                                                                                                                                                                                                                                                                                                                                                                                                                                                                                                                                                                                                                                                                                                                                                                                                                                                                                                                                                                 | County         |  |
| C               | 22                           | 19 S                       | 33 E                 |                                | 330                                          | NORTH            | 1465          | WEST                                                                                                                                                                                                                                                                                                                                                                                                                                                                                                                                                                                                                                                                                                                                                                                                                                                                                                                                                                                                                                                                                                                                                                                                                                                                                                                                                                                                                                                                                                                                                                                                                                                                                                                                                                                                                                                                                                                                                                                                                                                                                                                           | LEA            |  |
|                 |                              |                            | " Bo                 | ttom Ho                        | le Location I                                | f Different From | m Surface     |                                                                                                                                                                                                                                                                                                                                                                                                                                                                                                                                                                                                                                                                                                                                                                                                                                                                                                                                                                                                                                                                                                                                                                                                                                                                                                                                                                                                                                                                                                                                                                                                                                                                                                                                                                                                                                                                                                                                                                                                                                                                                                                                |                |  |
| L or lot no.    | Section                      | Township                   | Range                | Lot Idu                        | Feet from the                                | North/South line | Feet from the | East/West line                                                                                                                                                                                                                                                                                                                                                                                                                                                                                                                                                                                                                                                                                                                                                                                                                                                                                                                                                                                                                                                                                                                                                                                                                                                                                                                                                                                                                                                                                                                                                                                                                                                                                                                                                                                                                                                                                                                                                                                                                                                                                                                 | County         |  |
| N               | 22                           | 19 S                       | 33 E                 |                                | 330                                          | SOUTH            | 1980          | WEST                                                                                                                                                                                                                                                                                                                                                                                                                                                                                                                                                                                                                                                                                                                                                                                                                                                                                                                                                                                                                                                                                                                                                                                                                                                                                                                                                                                                                                                                                                                                                                                                                                                                                                                                                                                                                                                                                                                                                                                                                                                                                                                           | LEA            |  |
| Dedicated Acres | 13 Joint o                   | r Infill 14                | Consolidation        | Code 15 Or                     | der No.                                      |                  | <del></del>   |                                                                                                                                                                                                                                                                                                                                                                                                                                                                                                                                                                                                                                                                                                                                                                                                                                                                                                                                                                                                                                                                                                                                                                                                                                                                                                                                                                                                                                                                                                                                                                                                                                                                                                                                                                                                                                                                                                                                                                                                                                                                                                                                | <del>, 1</del> |  |
| 160             | 1                            | ĺ                          |                      |                                |                                              |                  |               |                                                                                                                                                                                                                                                                                                                                                                                                                                                                                                                                                                                                                                                                                                                                                                                                                                                                                                                                                                                                                                                                                                                                                                                                                                                                                                                                                                                                                                                                                                                                                                                                                                                                                                                                                                                                                                                                                                                                                                                                                                                                                                                                |                |  |
|                 | 1                            |                            |                      | 100 mm                         |                                              | te auto          |               |                                                                                                                                                                                                                                                                                                                                                                                                                                                                                                                                                                                                                                                                                                                                                                                                                                                                                                                                                                                                                                                                                                                                                                                                                                                                                                                                                                                                                                                                                                                                                                                                                                                                                                                                                                                                                                                                                                                                                                                                                                                                                                                                |                |  |

No allowable will be assigned to this completion until all interests have been consolidated or a non-standard unit has been approved by the division.

SCALE 1 = 100'
DIRECTIONS TO LOCATION
FROM US HAY. 62-180 AND ST HWY. 243 GO EAST ON 62-180 7.4
MILES, TURN LEFT ON PAVED SMITH RANCH ROAD AND GO NORTH 2.1
MILES, WHENE PAVEMENT ENDS TURN LEFT ON CALICHE ROAD AND
GO WEST 0.53 MILES, TURN ROHT AND GO NORTH-LI, MILES, TO A
"Y' IN ROAD AND STAY LEFT AND GO NORTH-MEST 0.23 MILES, TURN
RIGHT ON OLD LEASE ROAD AND GO NORTH-MEST 0.2 MILES, TO A
PROPOSED ROAD SURVEY FOLLOW FLAGS NORTH-NORTHWEST 1727'
TO THE SE CORNER OF A PROPOSED PAD, THEN FOLLOW FLAGS EAST
800' TO THE SW CORNER OF THE PROPOSED PAD FOR THIS
LOCATION.