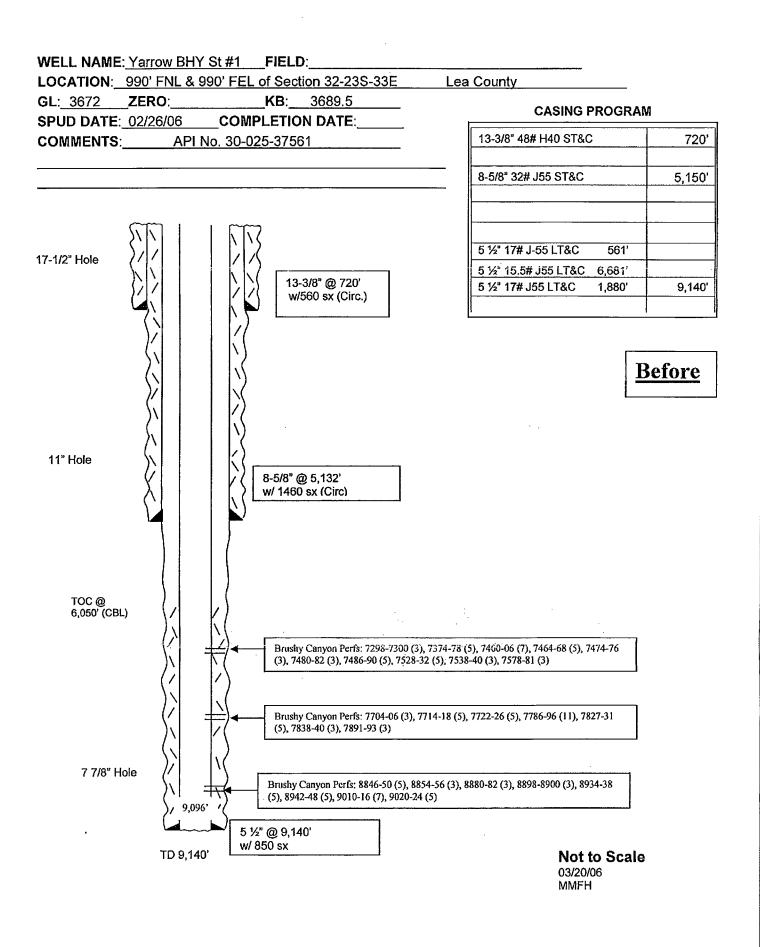

| Submit 1 Copy To Appropriate District<br>Office<br><u>District I</u> - (575) 393-6161<br>1625 N. French Dr., Hobbs, NM 88240<br><u>District II</u> - (575) 748-1283<br>811 S. First St., Artesia, NM 88210<br><u>District III</u> - (505) 334-6178<br>1000 Rio Brazos Rd., Aztec, NM 87410<br><u>District IV</u> - (505) 476-3460<br>1220 S. St. Francis Dr., Santa Fe, NM | ice State of New Wex   trict I - (575) 393-6161   5 N. French Dr., Hobbs, NM 88240 Energy, Minerals and Natura   trict II - (575) 748-1283   S. First St., Artesia, NM 88210 OIL CONSERVATION I   trict III - (505) 334-6178   0 Rio Brazos Rd., Aztec, NM 87410 1220 South St. France   trict IV - (505) 476-3460 |            |               | Form C-103<br>Revised July 18, 2013<br>WELL API NO.<br>30-025-37561<br>5. Indicate Type of Lease<br>STATE FEE<br>6. State Oil & Gas Lease No. |             |      |  |
|----------------------------------------------------------------------------------------------------------------------------------------------------------------------------------------------------------------------------------------------------------------------------------------------------------------------------------------------------------------------------|--------------------------------------------------------------------------------------------------------------------------------------------------------------------------------------------------------------------------------------------------------------------------------------------------------------------|------------|---------------|-----------------------------------------------------------------------------------------------------------------------------------------------|-------------|------|--|
| 87505                                                                                                                                                                                                                                                                                                                                                                      | ES AND REPORTS ON WELLS                                                                                                                                                                                                                                                                                            |            | VO-627        |                                                                                                                                               | Agreement N | Jame |  |
|                                                                                                                                                                                                                                                                                                                                                                            | 7. Lease Name or Unit Agreement Name<br>Yarrow BHY State                                                                                                                                                                                                                                                           |            |               |                                                                                                                                               |             |      |  |
| (DO NOT USE THIS FORM FOR PROPOSA<br>DIFFERENT RESERVOIR. USE "APPLICA<br>PROPOSALS.)                                                                                                                                                                                                                                                                                      | 8. Well Number                                                                                                                                                                                                                                                                                                     |            |               |                                                                                                                                               |             |      |  |
|                                                                                                                                                                                                                                                                                                                                                                            | as Well Other                                                                                                                                                                                                                                                                                                      |            | 1             |                                                                                                                                               |             |      |  |
| 2. Name of Operator<br>Yates Petroleum Corporation                                                                                                                                                                                                                                                                                                                         | _ JAI                                                                                                                                                                                                                                                                                                              | N 2 6 2015 | 9. OGRIE      |                                                                                                                                               |             |      |  |
| 3. Address of Operator                                                                                                                                                                                                                                                                                                                                                     |                                                                                                                                                                                                                                                                                                                    |            |               | name or Wildo                                                                                                                                 | at          |      |  |
| 105 South Fourth Street, Artesia, NM                                                                                                                                                                                                                                                                                                                                       | Brinninstool; Delaware                                                                                                                                                                                                                                                                                             |            |               |                                                                                                                                               |             |      |  |
| 4. Well Location                                                                                                                                                                                                                                                                                                                                                           |                                                                                                                                                                                                                                                                                                                    |            |               |                                                                                                                                               |             |      |  |
| Unit Letter <u>A</u> : <u>9</u>                                                                                                                                                                                                                                                                                                                                            | 90 feet from the North                                                                                                                                                                                                                                                                                             | line and   | <u>990</u> fe | eet from the                                                                                                                                  | East        | line |  |
| Section 32                                                                                                                                                                                                                                                                                                                                                                 | Township 23S Rai                                                                                                                                                                                                                                                                                                   | nge 33E    | NMPM          | Lea                                                                                                                                           | County      | /    |  |
| 11. Elevation (Show whether DR, RKB, RT, GR, etc.)<br>3,672' GR                                                                                                                                                                                                                                                                                                            |                                                                                                                                                                                                                                                                                                                    |            |               |                                                                                                                                               |             |      |  |
| 12. Check Appropriate Box to Indicate Nature of Notice, Report or Other Data                                                                                                                                                                                                                                                                                               |                                                                                                                                                                                                                                                                                                                    |            |               |                                                                                                                                               |             |      |  |
|                                                                                                                                                                                                                                                                                                                                                                            |                                                                                                                                                                                                                                                                                                                    |            |               |                                                                                                                                               |             |      |  |
| NOTICE OF INTENTION TO: SUBSEQUENT REPORT OF:<br>PERFORM REMEDIAL WORK PLUG AND ABANDON REMEDIAL WORK ALTERING CASING                                                                                                                                                                                                                                                      |                                                                                                                                                                                                                                                                                                                    |            |               |                                                                                                                                               |             |      |  |
|                                                                                                                                                                                                                                                                                                                                                                            |                                                                                                                                                                                                                                                                                                                    |            | IN .          |                                                                                                                                               |             |      |  |

Plugback and perforate additional Delaware

Yates Petroleum Corporation plans to plugback and perforate additional Delaware as follows:

MULTIPLE COMPL

2. Set a CIBP at 7,248' and cap it with 35' of cement.