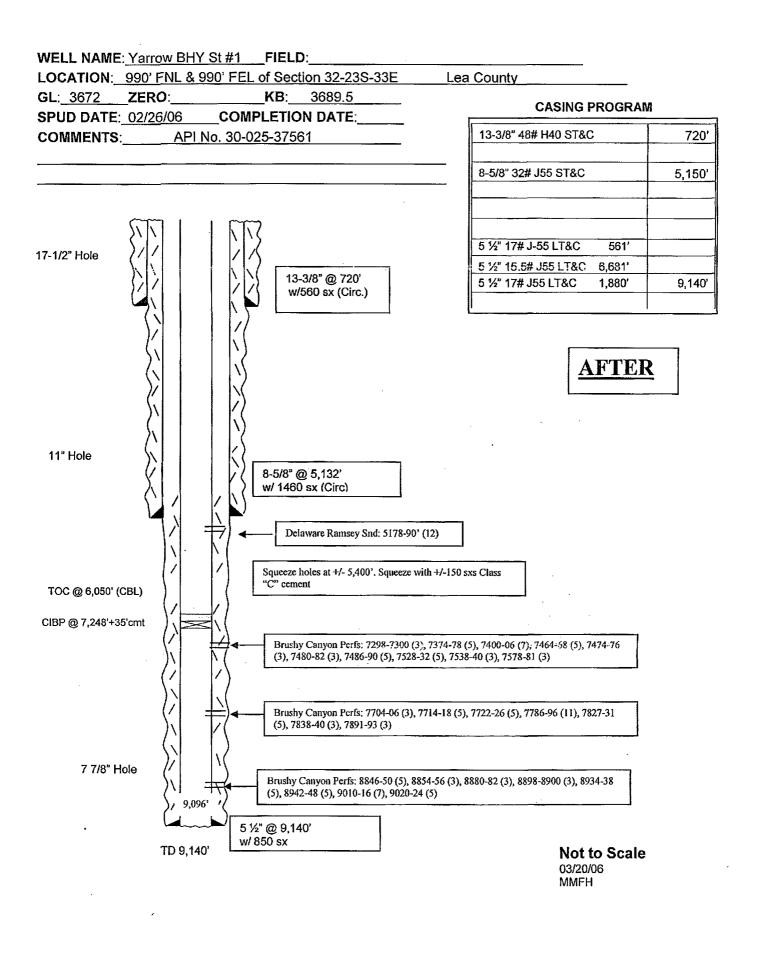

Plugback and perforate additional Delaware

Yates Petroleum Corporation plans to plugback and perforate additional Delaware as follows:

MULTIPLE COMPL

2. Set a CIBP at 7,248' and cap it with 35' of cement.

proposed completion or recompletion.

**TEMPORARILY ABANDON** 

PULL OR ALTER CASING

CLOSED-LOOP SYSTEM

OTHER:

DOWNHOLE COMMINGLE

3. Perforate 4 squeeze holes at both +/- 5,400' and pump +/- 150 sacks Class "C" cement. Shut in and WOC.

4. Tag cement. If we don't tag anything down to 5,300', POOH. If we tag before that, drill out cement. Need about 75' - 100' rat hole below bottom perf (which will be 5,190') for the pump.

13. Describe proposed or completed operations. (Clearly state all pertinent details, and give pertinent dates, including estimated date of starting any proposed work). SEE RULE 19.15.7.14 NMAC. For Multiple Completions: Attach wellbore diagram of

- 5. Run a CBL log, with 1500 psi on it, to confirm we have cement across the perforation interval and about +/- 200' above and below.
- 6. Perforate Delaware 5,178' 5,190' (13 holes).

## **CONTINUED ON NEXT PAGE:**

COMMENCE DRILLING OPNS.

. ...

CASING/CEMENT JOB

OTHER:

and the second sec

П

P AND A