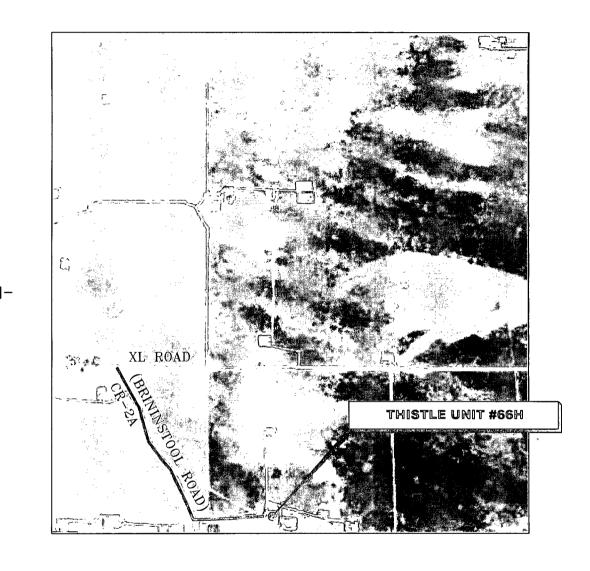

#### VICINITY MAP

NOT TO SCALE

SECTION 34, TWP. 23 SOUTH, RGE. 33 EAST, N. M. P. M., LEA CO., NEW MEXICO

OPERATOR: Devon Energy

Production Company, L. P.

LEASE: Thistle Unit WELL NO.: \_ #66H

LOCATION: 81' FSL & 1250' FWL

ELEVATION: 3633'

Firm No.: TX 10193838 NM 4655451

DATE: 12-1-14 SURVEYED BY: GB

Copyright 2014 - All Rights Reserved SCALE: NTS

DRAWN BY: JC

APPROVED BY: REB SHEET: 2 OF 5

308 W. BROADWAY ST., HOBBS, NM 88240 (575) 964-8200

NO. REVISION DATE JOB NO.: LS140508 DWG. NO.: 140508VM