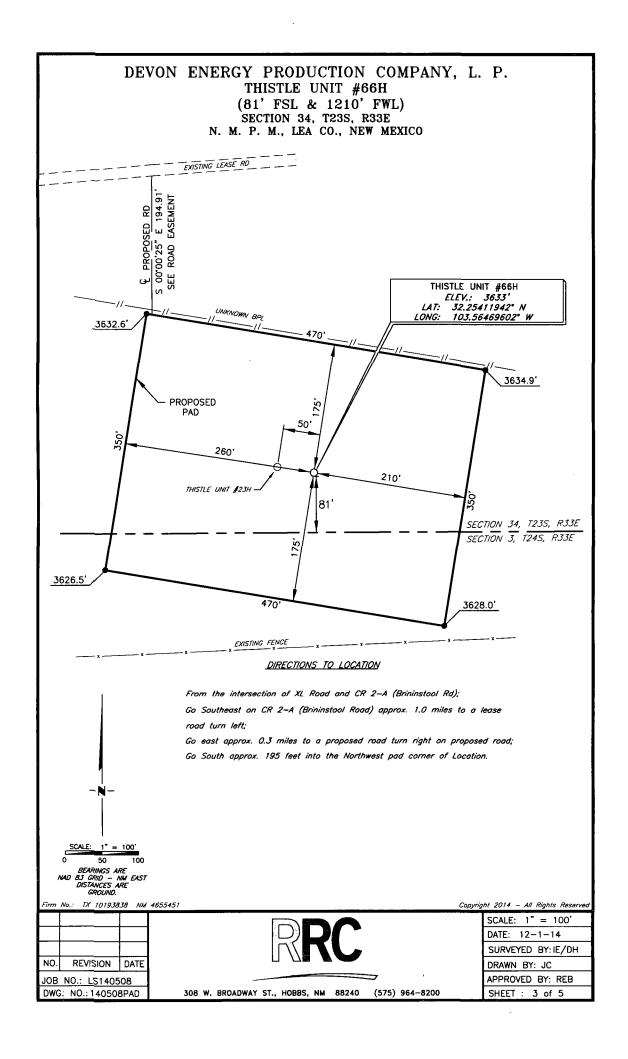

# DEVON ENERGY PRODUCTION COMPANY, LP PROPOSED ROAD EASEMENT FROM THE THISTLE UNIT #66H TO AN EXISTING LEASE ROAD SECTION 34, T23S, R33E N. M. P. M., LEA CO., NEW MEXICO

## DEVON ENERGY PRODUCTION COMPANY, LP PROPOSED ROAD EASEMENT FROM THE THISTLE UNIT #66H TO AN EXISTING LEASE ROAD SECTION 34, T23S, R33E N. M. P. M., LEA CO., NEW MEXICO

#### DESCRIPTION

A strip of land 30 feet wide, being 194.91 feet or 11.813 rods in length lying in Section 34, Township 23 South, Range 33 East, N. M. P. M., Lea County, New Mexico, being 15 feet left and 15 feet right of the following described survey of a centerline across State of New Mexico Land, with the sidelines being shortened or extended to intersect the Southerly Right—of—Way of existing lease road and the Northerly line of the well pad shown hereon:

BEGINNING at Engineering Station 0+00, a point on said Southerly Right-of-Way of existing lease road which bears S 25°59'08" E, 2390.31 feet from a brass cap, stamped "1918", found for the West Quarter Corner of Section 34:

Thence S 00'00'25" E, 194.91 feet to Engineering Station 1+94.91, to the End of Survey, a point which bears N 43'54'22" W, 1638.06 feet from a brass cap, stamped "1918", found for the South Quarter Corner of Section 34.

Said strip of land contains 0.134 acres, more or less, and is allocated by forties (Quarter/Quarter) as follows:

SW 1/4 SW 1/4

11.813 Rods

0.134 Acres+-

Firm No.: TX 10193838 NM 4655451

NO. REVISION DATE

JOB NO.: LS140508 DWG. NO.: 140508RD2 RRC

308 W. BROADWAY ST., HOBBS, NM 88240 (575) 964-8200

Copyright 2014 - All Rights Reserved

SCALE: 1" = 1000'

DATE: 12-1-14

SURVEYED BY: IE/DH

DRAWN BY: LNY

APPROVED BY: REB

SHEET : 5 OF 5