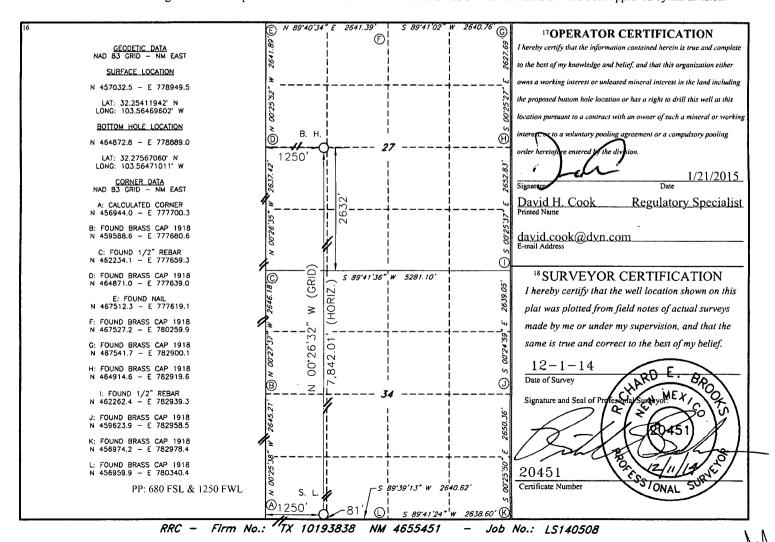

Santa Fe, NM 87505

Form C-102
Revised August 1, 2011
Submit one copy to appropriate
District Office

JAN 2 2 2015

☐ AMENDED REPORT

|                                                   |          |                        | WELL LO         | OCATIO  | ON AND A                | ACRI       | EAGE DEDIC            | CATION        | 那)             |               |        |   |  |
|---------------------------------------------------|----------|------------------------|-----------------|---------|-------------------------|------------|-----------------------|---------------|----------------|---------------|--------|---|--|
|                                                   | .        | <sup>2</sup> Pool Code |                 |         | <sup>3</sup> Pool Name  |            |                       |               |                |               |        |   |  |
| 30-025-42381                                      |          |                        | . \             | 59900   |                         |            | TRIPLE X; BONE SPRING |               |                |               |        |   |  |
| <sup>4</sup> Property Code                        |          |                        |                 |         | 5 Prop                  | perty Name |                       |               |                | 6 Well Number |        |   |  |
| 30884                                             |          |                        | THISTLE UNIT    |         |                         |            |                       |               | 66H _          |               |        |   |  |
| 7 OGRID NO.                                       |          |                        | 8 Operator Name |         |                         |            |                       |               |                | 9Elevation    |        |   |  |
| 6137                                              |          | DEVON                  | ENERG           | Y PROD  | UCTION COMPANY, L. P. 🖊 |            |                       |               | 3633'          |               |        |   |  |
| <sup>10</sup> Surface Location                    |          |                        |                 |         |                         |            |                       |               |                |               |        |   |  |
| UL or lot no.                                     | Section  | Township               | Range           | Lot Idn | Feet from               | the        | North/South line      | Feet From the | East/West line |               | County |   |  |
| M                                                 | 34       | 23S                    | 33E             |         | 81                      |            | SOUTH                 | 1250          | WEST           |               | LEA    | _ |  |
| 11 Bottom Hole Location If Different From Surface |          |                        |                 |         |                         |            |                       |               |                |               |        |   |  |
| UL or lot no.                                     | Section  | Township               | Range           | Lot Idn | Feet from               | the        | North/South line      | Feet from the | East/West line |               | County |   |  |
| L                                                 | 27       | 23S                    | 33E             |         | 2632                    | 2          | SOUTH                 | 1250          | WEST           |               | LEA    |   |  |
| 12 Dedicated Acres                                | 13 Joint | or Infill 1-           | 4 Consolidation | Code 15 | Order No.               |            |                       |               |                |               |        |   |  |
| 240                                               |          |                        |                 |         |                         |            |                       |               |                |               |        |   |  |

No allowable will be assigned to this completion until all interest have been consolidated or a non-standard unit has been approved by the division.