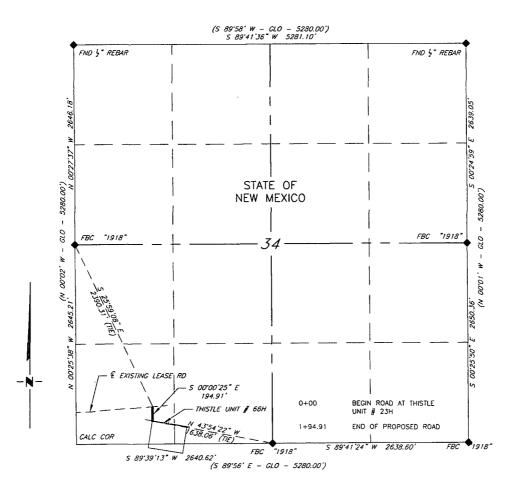

# DEVON ENERGY PRODUCTION COMPANY, LP PROPOSED ROAD EASEMENT FROM THE THISTLE UNIT #66H TO AN EXISTING LEASE ROAD SECTION 34, T23S, R33E N. M. P. M., LEA CO., NEW MEXICO

## DEVON ENERGY PRODUCTION COMPANY, LP PROPOSED ROAD EASEMENT FROM THE THISTLE UNIT #66H TO AN EXISTING LEASE ROAD SECTION 34, T23S, R33E N. M. P. M., LEA CO., NEW MEXICO

#### DESCRIPTION

A strip of land 30 feet wide, being 194.91 feet or 11.813 rods in length lying in Section 34, Township 23 South, Range 33 East, N. M. P. M., Lea County, New Mexico, being 15 feet left and 15 feet right of the following described survey of a centerline across State of New Mexico Land, with the sidelines being shortened or extended to intersect the Southerly Right—of—Way of existing lease road and the Northerly line of the well pad shown hereon:

BEGINNING at Engineering Station 0+00, a point on said Southerly Right-of-Way of existing lease road which bears S 25°59'08" E, 2390.31 feet from a brass cap, stamped "1918", found for the West Quarter Corner of Section 34:

Thence S 00'00'25" E, 194.91 feet to Engineering Station 1+94.91, to the End of Survey, a point which bears N 43'54'22" W, 1638.06 feet from a brass cap, stamped "1918", found for the South Quarter Corner of Section 34.

Said strip of land contains 0.134 acres, more or less, and is allocated by forties (Quarter/Quarter) as follows:

SW 1/4 SW 1/4

11.813 Rods

0.134 Acres+-

Firm No.: TX 10193838 NM 4655451

NO. REVISION DATE

JOB NO.: LS140508 DWG. NO.: 140508RD2 RRC