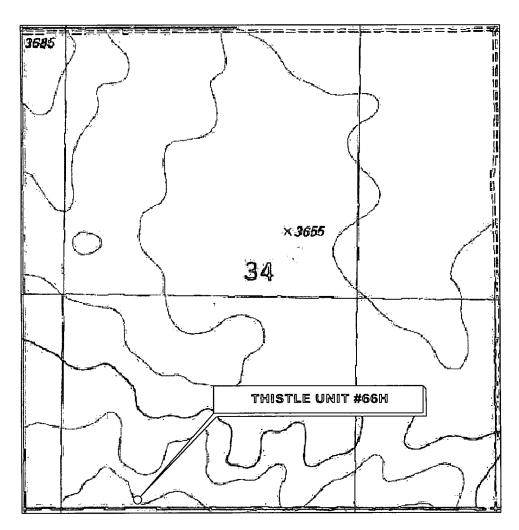

### LOCATION VERIFICATION MAP

SECTION 34, TWP. 23 SOUTH, RGE. 33 EAST, N. M. P. M., LEA CO., NEW MEXICO

OPERATOR: Devon Energy

Production Company, L. P.

LEASE: Thistle Unit

WELL NO.: \_#66H

ELEVATION: 3633'

LOCATION: 81' FSL & 1250' FWL

CONTOUR INTERVAL: 10'

CONTOOK INTERVAL. 10

USGS TOPO. SOURCE MAP:

Tip Top Wells, NM (1984)

Firm No.: TX 10193838 NM 4655451

....

Copyright 2014 - All Rights Reserved

NO. REVISION DATE

JOB NO.: LS140508 DWG. NO.: 140508LVM

308 W. BROADWAY ST., HOBBS, NM 88240

(575) 964-8200

SCALE: 1"=1000"

DATE: 12-1-14

SURVEYED BY: IE/DH

DRAWN BY: JC

APPROVED BY: REB

SHEET: 1 OF 5