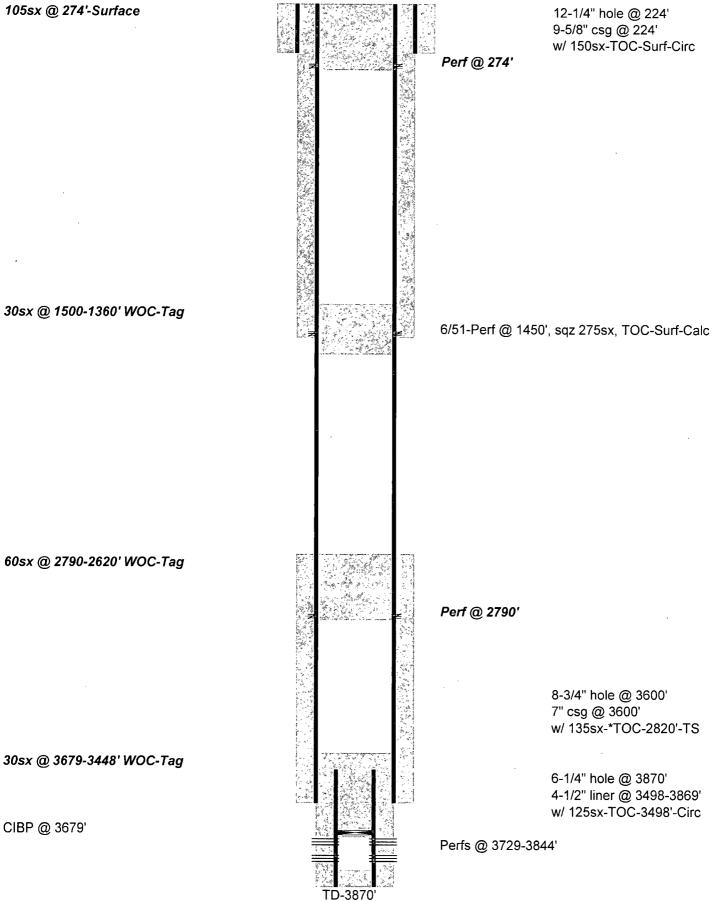

| Submit 1 Copy To Appropriate District                                                                                                                                                                                                                  | State of New Mexico                                                                                                                                                                                                                                                                                                                                                                                                                                                                                                                                                                                                                                                                                 | Form C-103                                    |
|--------------------------------------------------------------------------------------------------------------------------------------------------------------------------------------------------------------------------------------------------------|-----------------------------------------------------------------------------------------------------------------------------------------------------------------------------------------------------------------------------------------------------------------------------------------------------------------------------------------------------------------------------------------------------------------------------------------------------------------------------------------------------------------------------------------------------------------------------------------------------------------------------------------------------------------------------------------------------|-----------------------------------------------|
| Office<br>District I – (575) 393-6161                                                                                                                                                                                                                  | Energy, Minerals and Natural Resources                                                                                                                                                                                                                                                                                                                                                                                                                                                                                                                                                                                                                                                              | Revised July 18, 2013                         |
| 1625 N. French Dr., Hobbs, NM 88240<br>District II – (575) 748-1283                                                                                                                                                                                    |                                                                                                                                                                                                                                                                                                                                                                                                                                                                                                                                                                                                                                                                                                     | WELL API NO.<br>30-025-05705 -                |
| 811 S. First St., Artesia, NM 88210                                                                                                                                                                                                                    | OIL CONSERVATION DIVISION                                                                                                                                                                                                                                                                                                                                                                                                                                                                                                                                                                                                                                                                           | 5. Indicate Type of Lease                     |
| <u>District III</u> – (505) 334-6178<br>1000 Rio Brazos Rd., Aztec, NM 87410                                                                                                                                                                           | 1220 South St. Francis Dr.                                                                                                                                                                                                                                                                                                                                                                                                                                                                                                                                                                                                                                                                          | STATE FEE                                     |
| <u>District IV</u> (505) 476-3460<br>1220 S. St. Francis Dr., Santa Fe, NM                                                                                                                                                                             | Santa Fe, NM 87505                                                                                                                                                                                                                                                                                                                                                                                                                                                                                                                                                                                                                                                                                  | 6. State Oil & Gas Lease No.                  |
| 87505                                                                                                                                                                                                                                                  |                                                                                                                                                                                                                                                                                                                                                                                                                                                                                                                                                                                                                                                                                                     | <u>हे१८३०</u>                                 |
|                                                                                                                                                                                                                                                        | TICES AND REPORTS ON WELLS                                                                                                                                                                                                                                                                                                                                                                                                                                                                                                                                                                                                                                                                          | 7. Lease Name or Unit Agreement Name          |
|                                                                                                                                                                                                                                                        | ICATION FOR PERMIT" (FORM C-101) FOR SUCH                                                                                                                                                                                                                                                                                                                                                                                                                                                                                                                                                                                                                                                           | Fast Eumont Unit,                             |
| 1. Type of Well: Oil Well                                                                                                                                                                                                                              | Gas Well Dother Injection 1088500                                                                                                                                                                                                                                                                                                                                                                                                                                                                                                                                                                                                                                                                   | 8. Well Number 73                             |
| 2. Name of Operator                                                                                                                                                                                                                                    |                                                                                                                                                                                                                                                                                                                                                                                                                                                                                                                                                                                                                                                                                                     | 9. OGRID Number                               |
| 3. Address of Operator                                                                                                                                                                                                                                 | A WTP Limited Partnership JAN 262                                                                                                                                                                                                                                                                                                                                                                                                                                                                                                                                                                                                                                                                   | 015 <u>192463</u><br>10. Pool name or Wildcat |
| -                                                                                                                                                                                                                                                      | 50250 Midland, TX 79710                                                                                                                                                                                                                                                                                                                                                                                                                                                                                                                                                                                                                                                                             | Eurort Tates TR Qn                            |
| 4. Well Location                                                                                                                                                                                                                                       | RECEIVE                                                                                                                                                                                                                                                                                                                                                                                                                                                                                                                                                                                                                                                                                             | D                                             |
|                                                                                                                                                                                                                                                        | <u></u>                                                                                                                                                                                                                                                                                                                                                                                                                                                                                                                                                                                                                                                                                             | 2510 feet from the <u>west</u> line           |
| Section 27                                                                                                                                                                                                                                             | Township 195 Range 37E                                                                                                                                                                                                                                                                                                                                                                                                                                                                                                                                                                                                                                                                              | NMPM County Lec                               |
|                                                                                                                                                                                                                                                        | 11. Elevation (Show whether DR, RKB, RT, GR, e<br>3605                                                                                                                                                                                                                                                                                                                                                                                                                                                                                                                                                                                                                                              | elc.)                                         |
| Paratar and a substant data and                                                                                                                                        |                                                                                                                                                                                                                                                                                                                                                                                                                                                                                                                                                                                                                                                                                                     |                                               |
| 12. Check Appropriate Box to Indicate Nature of Notice, Report or Other Data                                                                                                                                                                           |                                                                                                                                                                                                                                                                                                                                                                                                                                                                                                                                                                                                                                                                                                     |                                               |
| NOTICE OF IN                                                                                                                                                                                                                                           | NTENTION TO:                                                                                                                                                                                                                                                                                                                                                                                                                                                                                                                                                                                                                                                                                        | RMITTING                                      |
| PERFORM REMEDIAL WORK                                                                                                                                                                                                                                  | PLUG AND ABANDON 🗹 🛛 RE 🛛 P&A 🕻                                                                                                                                                                                                                                                                                                                                                                                                                                                                                                                                                                                                                                                                     | NRP&A R                                       |
|                                                                                                                                                                                                                                                        |                                                                                                                                                                                                                                                                                                                                                                                                                                                                                                                                                                                                                                                                                                     | OP&Adm COMP                                   |
| PULL OR ALTER CASING                                                                                                                                                                                                                                   |                                                                                                                                                                                                                                                                                                                                                                                                                                                                                                                                                                                                                                                                                                     |                                               |
| CLOSED-LOOP SYSTEM                                                                                                                                                                                                                                     | TA                                                                                                                                                                                                                                                                                                                                                                                                                                                                                                                                                                                                                                                                                                  | RBDMS CHART                                   |
| OTHER:                                                                                                                                                                                                                                                 |                                                                                                                                                                                                                                                                                                                                                                                                                                                                                                                                                                                                                                                                                                     |                                               |
| 13. Describe proposed or completed operations. (Clearly state all pertinent details, and give pertinent dates, including estimated date of starting any proposed work). SEE RULE 19.15.7.14 NMAC. For Multiple Completions: Attach wellbore diagram of |                                                                                                                                                                                                                                                                                                                                                                                                                                                                                                                                                                                                                                                                                                     |                                               |
| proposed completion or red                                                                                                                                                                                                                             |                                                                                                                                                                                                                                                                                                                                                                                                                                                                                                                                                                                                                                                                                                     |                                               |
|                                                                                                                                                                                                                                                        |                                                                                                                                                                                                                                                                                                                                                                                                                                                                                                                                                                                                                                                                                                     |                                               |
| TD                                                                                                                                                                                                                                                     | -3870' PB-3679' Perfs-3729-3844' CIBP-3679'<br>9-5/8" 36# csg @ 224' w/ 150sx, 12-1/4" hole, TO                                                                                                                                                                                                                                                                                                                                                                                                                                                                                                                                                                                                     | C-Surf-Circ                                   |
| 7" 23# csg @ 3600' w/ 135sx, 8-3/4" hole, TOC-2820'-TS                                                                                                                                                                                                 |                                                                                                                                                                                                                                                                                                                                                                                                                                                                                                                                                                                                                                                                                                     |                                               |
| 4-1/2" 11.6# liner @ 3498-3869' w/ 125sx, 6-1/4" hole, TOC-3498'-Circ                                                                                                                                                                                  |                                                                                                                                                                                                                                                                                                                                                                                                                                                                                                                                                                                                                                                                                                     |                                               |
| 1. RIH & tag CIBP @ 3679', M&P 30sx cmt to 3448' WOC-Tag <i>– CIRL M.LF</i> .<br>2. Perf @ 2790', sqz 60sx cmt to 2620' WOC-Tag                                                                                                                        |                                                                                                                                                                                                                                                                                                                                                                                                                                                                                                                                                                                                                                                                                                     |                                               |
| 3. M&P 30sx cmt @ 1500-1360' WOC-Tag                                                                                                                                                                                                                   |                                                                                                                                                                                                                                                                                                                                                                                                                                                                                                                                                                                                                                                                                                     |                                               |
|                                                                                                                                                                                                                                                        | Perf @ 274' sqz 105sx cmt to surface                                                                                                                                                                                                                                                                                                                                                                                                                                                                                                                                                                                                                                                                |                                               |
|                                                                                                                                                                                                                                                        | 10# MLF between plugs                                                                                                                                                                                                                                                                                                                                                                                                                                                                                                                                                                                                                                                                               | The Oil Comment in the second                 |
| Ab                                                                                                                                                                                                                                                     |                                                                                                                                                                                                                                                                                                                                                                                                                                                                                                                                                                                                                                                                                                     | The Oil Conservation Division                 |
| <b></b>                                                                                                                                                                                                                                                |                                                                                                                                                                                                                                                                                                                                                                                                                                                                                                                                                                                                                                                                                                     | MUST BE NOTIFIED 24 Hours                     |
| Spud Date:                                                                                                                                                                                                                                             | Rig Release Date:                                                                                                                                                                                                                                                                                                                                                                                                                                                                                                                                                                                                                                                                                   | ior to the beginning of operations            |
|                                                                                                                                                                                                                                                        | \                                                                                                                                                                                                                                                                                                                                                                                                                                                                                                                                                                                                                                                                                                   |                                               |
| I hereby certify that the information                                                                                                                                                                                                                  | above is true and complete to the best of my knowle                                                                                                                                                                                                                                                                                                                                                                                                                                                                                                                                                                                                                                                 | edge and belief.                              |
|                                                                                                                                                                                                                                                        | , in the second s |                                               |
| SIGNATURE                                                                                                                                                                                                                                              | TITLESr. Regulatory Adv                                                                                                                                                                                                                                                                                                                                                                                                                                                                                                                                                                                                                                                                             | visorDATE 1/22/15                             |
| SIGNATORE                                                                                                                                                                                                                                              |                                                                                                                                                                                                                                                                                                                                                                                                                                                                                                                                                                                                                                                                                                     |                                               |
|                                                                                                                                                                                                                                                        |                                                                                                                                                                                                                                                                                                                                                                                                                                                                                                                                                                                                                                                                                                     |                                               |
| Type or print name <u>David Stewa</u>                                                                                                                                                                                                                  |                                                                                                                                                                                                                                                                                                                                                                                                                                                                                                                                                                                                                                                                                                     | art@oxy.comPHONE:432-685-5717                 |
| Type or print name <u>David Stewa</u>                                                                                                                                                                                                                  | art E-mail address: <u>david_stewa</u>                                                                                                                                                                                                                                                                                                                                                                                                                                                                                                                                                                                                                                                              | art@oxy.comPHONE:432-685-5717                 |
|                                                                                                                                                                                                                                                        |                                                                                                                                                                                                                                                                                                                                                                                                                                                                                                                                                                                                                                                                                                     | art@oxy.comPHONE:432-685-5717                 |

## **OXY USA WTP LP - Proposed** East Eumont Unit #73 API No. 30-025-05705