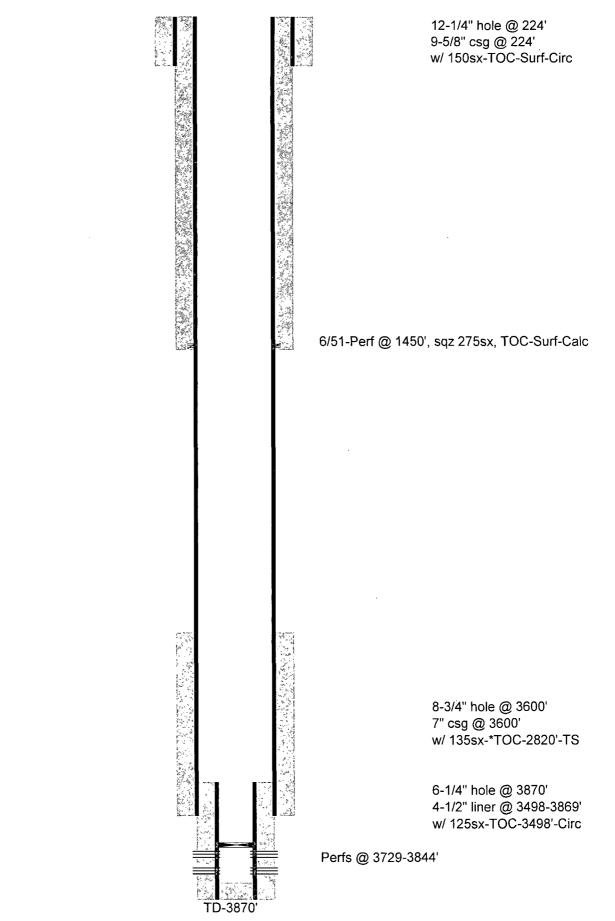

| Submit 1 Copy To Appropriate District                                                                                                                                                                                                                  | State of New Mexico                                                                                                                                                                                                                                                                                                                                                                                                                                                                                                                                                                                                                                                                                 | Form C-103                                    |
|--------------------------------------------------------------------------------------------------------------------------------------------------------------------------------------------------------------------------------------------------------|-----------------------------------------------------------------------------------------------------------------------------------------------------------------------------------------------------------------------------------------------------------------------------------------------------------------------------------------------------------------------------------------------------------------------------------------------------------------------------------------------------------------------------------------------------------------------------------------------------------------------------------------------------------------------------------------------------|-----------------------------------------------|
| Office<br>District I – (575) 393-6161                                                                                                                                                                                                                  | Energy, Minerals and Natural Resources                                                                                                                                                                                                                                                                                                                                                                                                                                                                                                                                                                                                                                                              | Revised July 18, 2013                         |
| 1625 N. French Dr., Hobbs, NM 88240<br>District II – (575) 748-1283                                                                                                                                                                                    |                                                                                                                                                                                                                                                                                                                                                                                                                                                                                                                                                                                                                                                                                                     | WELL API NO.<br>30-025-05705 -                |
| 811 S. First St., Artesia, NM 88210                                                                                                                                                                                                                    | OIL CONSERVATION DIVISION                                                                                                                                                                                                                                                                                                                                                                                                                                                                                                                                                                                                                                                                           | 5. Indicate Type of Lease                     |
| <u>District III</u> – (505) 334-6178<br>1000 Rio Brazos Rd., Aztec, NM 87410                                                                                                                                                                           | 1220 South St. Francis Dr.                                                                                                                                                                                                                                                                                                                                                                                                                                                                                                                                                                                                                                                                          | STATE FEE                                     |
| <u>District IV</u> (505) 476-3460<br>1220 S. St. Francis Dr., Santa Fe, NM                                                                                                                                                                             | Santa Fe, NM 87505                                                                                                                                                                                                                                                                                                                                                                                                                                                                                                                                                                                                                                                                                  | 6. State Oil & Gas Lease No.                  |
| 87505                                                                                                                                                                                                                                                  |                                                                                                                                                                                                                                                                                                                                                                                                                                                                                                                                                                                                                                                                                                     | <u>हे१८३०</u>                                 |
|                                                                                                                                                                                                                                                        | TICES AND REPORTS ON WELLS                                                                                                                                                                                                                                                                                                                                                                                                                                                                                                                                                                                                                                                                          | 7. Lease Name or Unit Agreement Name          |
|                                                                                                                                                                                                                                                        | ICATION FOR PERMIT" (FORM C-101) FOR SUCH                                                                                                                                                                                                                                                                                                                                                                                                                                                                                                                                                                                                                                                           | Fast Eumont Unit,                             |
| 1. Type of Well: Oil Well                                                                                                                                                                                                                              | Gas Well Dother Injection 1088500                                                                                                                                                                                                                                                                                                                                                                                                                                                                                                                                                                                                                                                                   | 8. Well Number 73                             |
| 2. Name of Operator                                                                                                                                                                                                                                    |                                                                                                                                                                                                                                                                                                                                                                                                                                                                                                                                                                                                                                                                                                     | 9. OGRID Number                               |
| 3. Address of Operator                                                                                                                                                                                                                                 | A WTP Limited Partnership JAN 262                                                                                                                                                                                                                                                                                                                                                                                                                                                                                                                                                                                                                                                                   | 015 <u>192463</u><br>10. Pool name or Wildcat |
| -                                                                                                                                                                                                                                                      | 50250 Midland, TX 79710                                                                                                                                                                                                                                                                                                                                                                                                                                                                                                                                                                                                                                                                             | Eurort Tates TR Qn                            |
| 4. Well Location                                                                                                                                                                                                                                       | RECEIVE                                                                                                                                                                                                                                                                                                                                                                                                                                                                                                                                                                                                                                                                                             | D                                             |
|                                                                                                                                                                                                                                                        | <u></u>                                                                                                                                                                                                                                                                                                                                                                                                                                                                                                                                                                                                                                                                                             | 2510 feet from the <u>west</u> line           |
| Section 27                                                                                                                                                                                                                                             | Township 195 Range 37E                                                                                                                                                                                                                                                                                                                                                                                                                                                                                                                                                                                                                                                                              | NMPM County Lec                               |
|                                                                                                                                                                                                                                                        | 11. Elevation (Show whether DR, RKB, RT, GR, e<br>3605                                                                                                                                                                                                                                                                                                                                                                                                                                                                                                                                                                                                                                              | elc.)                                         |
| Paratar and a substant data and                                                                                                                                        |                                                                                                                                                                                                                                                                                                                                                                                                                                                                                                                                                                                                                                                                                                     |                                               |
| 12. Check Appropriate Box to Indicate Nature of Notice, Report or Other Data                                                                                                                                                                           |                                                                                                                                                                                                                                                                                                                                                                                                                                                                                                                                                                                                                                                                                                     |                                               |
| NOTICE OF IN                                                                                                                                                                                                                                           | NTENTION TO:                                                                                                                                                                                                                                                                                                                                                                                                                                                                                                                                                                                                                                                                                        | RMITTING                                      |
| PERFORM REMEDIAL WORK                                                                                                                                                                                                                                  | PLUG AND ABANDON 🗹 🛛 RE 🛛 P&A 🕻                                                                                                                                                                                                                                                                                                                                                                                                                                                                                                                                                                                                                                                                     | NRP&A R                                       |
|                                                                                                                                                                                                                                                        |                                                                                                                                                                                                                                                                                                                                                                                                                                                                                                                                                                                                                                                                                                     | OP&Adm COMP                                   |
| PULL OR ALTER CASING                                                                                                                                                                                                                                   |                                                                                                                                                                                                                                                                                                                                                                                                                                                                                                                                                                                                                                                                                                     |                                               |
| CLOSED-LOOP SYSTEM                                                                                                                                                                                                                                     | TA                                                                                                                                                                                                                                                                                                                                                                                                                                                                                                                                                                                                                                                                                                  | RBDMS CHART                                   |
| OTHER:                                                                                                                                                                                                                                                 |                                                                                                                                                                                                                                                                                                                                                                                                                                                                                                                                                                                                                                                                                                     |                                               |
| 13. Describe proposed or completed operations. (Clearly state all pertinent details, and give pertinent dates, including estimated date of starting any proposed work). SEE RULE 19.15.7.14 NMAC. For Multiple Completions: Attach wellbore diagram of |                                                                                                                                                                                                                                                                                                                                                                                                                                                                                                                                                                                                                                                                                                     |                                               |
| proposed completion or red                                                                                                                                                                                                                             |                                                                                                                                                                                                                                                                                                                                                                                                                                                                                                                                                                                                                                                                                                     |                                               |
|                                                                                                                                                                                                                                                        |                                                                                                                                                                                                                                                                                                                                                                                                                                                                                                                                                                                                                                                                                                     |                                               |
| TD                                                                                                                                                                                                                                                     | -3870' PB-3679' Perfs-3729-3844' CIBP-3679'<br>9-5/8" 36# csg @ 224' w/ 150sx, 12-1/4" hole, TO                                                                                                                                                                                                                                                                                                                                                                                                                                                                                                                                                                                                     | C-Surf-Circ                                   |
| 7" 23# csg @ 3600' w/ 135sx, 8-3/4" hole, TOC-2820'-TS                                                                                                                                                                                                 |                                                                                                                                                                                                                                                                                                                                                                                                                                                                                                                                                                                                                                                                                                     |                                               |
| 4-1/2" 11.6# liner @ 3498-3869' w/ 125sx, 6-1/4" hole, TOC-3498'-Circ                                                                                                                                                                                  |                                                                                                                                                                                                                                                                                                                                                                                                                                                                                                                                                                                                                                                                                                     |                                               |
| 1. RIH & tag CIBP @ 3679', M&P 30sx cmt to 3448' WOC-Tag <i>– CIRL M.LF</i> .<br>2. Perf @ 2790', sqz 60sx cmt to 2620' WOC-Tag                                                                                                                        |                                                                                                                                                                                                                                                                                                                                                                                                                                                                                                                                                                                                                                                                                                     |                                               |
| 3. M&P 30sx cmt @ 1500-1360' WOC-Tag                                                                                                                                                                                                                   |                                                                                                                                                                                                                                                                                                                                                                                                                                                                                                                                                                                                                                                                                                     |                                               |
|                                                                                                                                                                                                                                                        | Perf @ 274' sqz 105sx cmt to surface                                                                                                                                                                                                                                                                                                                                                                                                                                                                                                                                                                                                                                                                |                                               |
|                                                                                                                                                                                                                                                        | 10# MLF between plugs                                                                                                                                                                                                                                                                                                                                                                                                                                                                                                                                                                                                                                                                               | The Oil Comment in the second                 |
| Ab                                                                                                                                                                                                                                                     |                                                                                                                                                                                                                                                                                                                                                                                                                                                                                                                                                                                                                                                                                                     | The Oil Conservation Division                 |
| <b></b>                                                                                                                                                                                                                                                |                                                                                                                                                                                                                                                                                                                                                                                                                                                                                                                                                                                                                                                                                                     | MUST BE NOTIFIED 24 Hours                     |
| Spud Date:                                                                                                                                                                                                                                             | Rig Release Date:                                                                                                                                                                                                                                                                                                                                                                                                                                                                                                                                                                                                                                                                                   | ior to the beginning of operations            |
|                                                                                                                                                                                                                                                        | \                                                                                                                                                                                                                                                                                                                                                                                                                                                                                                                                                                                                                                                                                                   |                                               |
| I hereby certify that the information                                                                                                                                                                                                                  | above is true and complete to the best of my knowle                                                                                                                                                                                                                                                                                                                                                                                                                                                                                                                                                                                                                                                 | edge and belief.                              |
|                                                                                                                                                                                                                                                        | , in the second s |                                               |
| SIGNATURE                                                                                                                                                                                                                                              | TITLESr. Regulatory Adv                                                                                                                                                                                                                                                                                                                                                                                                                                                                                                                                                                                                                                                                             | visorDATE 1/22/15                             |
| SIGNATORE                                                                                                                                                                                                                                              |                                                                                                                                                                                                                                                                                                                                                                                                                                                                                                                                                                                                                                                                                                     |                                               |
|                                                                                                                                                                                                                                                        |                                                                                                                                                                                                                                                                                                                                                                                                                                                                                                                                                                                                                                                                                                     |                                               |
| Type or print name <u>David Stewa</u>                                                                                                                                                                                                                  |                                                                                                                                                                                                                                                                                                                                                                                                                                                                                                                                                                                                                                                                                                     | art@oxy.comPHONE:432-685-5717                 |
| Type or print name <u>David Stewa</u>                                                                                                                                                                                                                  | art E-mail address: <u>david_stewa</u>                                                                                                                                                                                                                                                                                                                                                                                                                                                                                                                                                                                                                                                              | art@oxy.comPHONE:432-685-5717                 |
|                                                                                                                                                                                                                                                        |                                                                                                                                                                                                                                                                                                                                                                                                                                                                                                                                                                                                                                                                                                     | art@oxy.comPHONE:432-685-5717                 |

## OXY USA WTP LP - Current East Eumont Unit #73 API No. 30-025-05705

CIBP @ 3679'