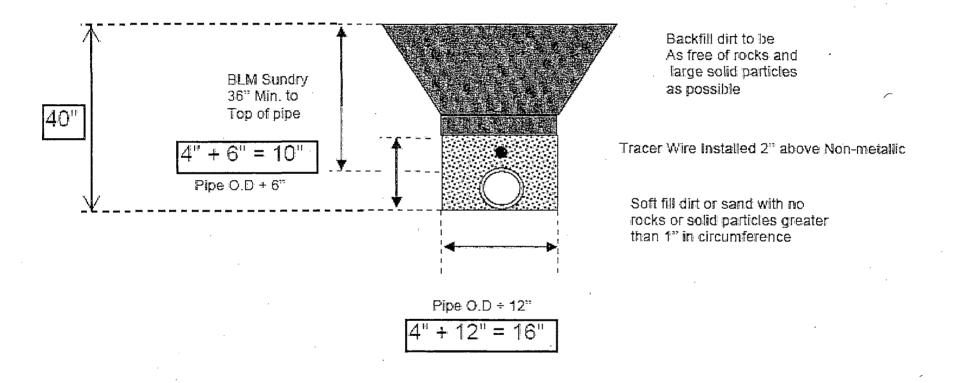

ffice CF                                                    | 0              |                                    |                       |                                                        |                            |  |

Title 18 U.S.C. Section 1001 and Title 43 U.S.C. Section 1212, make it a crime for any person knowingly and willfully to make to any department or agency of the United States any false, fictitious or fraudulent statements or representations as to any matter within its jurisdiction.

\*\* OPERATOR-SUBMITTED \*\* OPERATOR-SUBMITTED \*\*

MUBJOCD 1/27/2015

## Additional data for EC transaction #271637 that would not fit on the form

32. Additional remarks, continued

Thank you for your time spent reviewing this requested change.

## Figure D-1 Backfill around Pipe





### PIPELINE RIGHT-OF-WAY DESCRIPTION

A 6' WIDE RIGHT-OF-WAY 3' ON EACH SIDE OF THE FOLLOWING DESCRIBED CENTERLINE.

BEGINNING AT A POINT IN THE SW 1/4 SE 1/4 OF SECTION 19, T20S, R38E, N.M.P.M., WHICH BEARS N47'53'03"W 1789.85' FROM THE SOUTHEAST CORNER OF SAID SECTION 19, THENCE FROM THE SOUTHEAST CORNER OF SAID SECTION 19, THEN CS SOUTES'15"W 553.10'; THENCE S47'24'35"W 17.22'; THENCE N89'38'19"W 540.61'; THENCE N41'08'17"W 12.07'; THENCE N00'19'02"W 33.60'; THENCE N38'04'44"W 28.99'; THENCE N88'36'26"W 131.37'; THENCE S44'57'03"W 18.14'; THENCE S01'27'23"E 39.03'; THENCE S50'48'23"W 16.17'; THENCE N86'53'19"W 1192.79'; THENCE M48'50'54'W 111.92'; THENCE N16'00'48"W 107.86'; THENCE N37'07'20'W 16.31'; THENCE N88'51'57"W 27.94'; THENCE N42'04'37"W 16.24'; THENCE NOI '07'51"E 1563,54