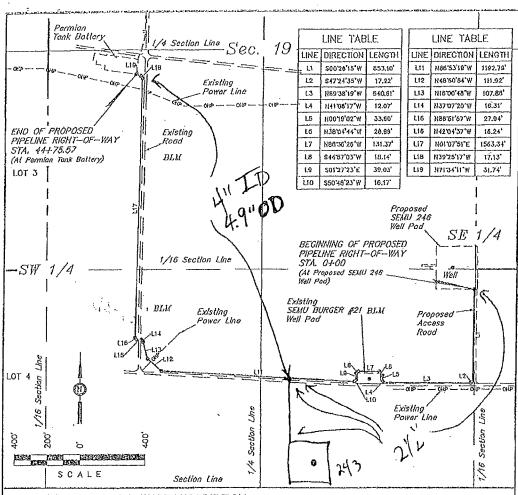

### PIPELINE RIGHT-OF-WAY DESCRIPTION

A 6' WIDE RIGHT-OF-WAY 3' ON EACH SIDE OF THE FOLLOWING DESCRIBED CENTERLINE.

BEGINNING AT A POINT IN THE SW 1/4 SE 1/4 OF SECTION 19, T20S, R38E, N.M.P.M., WHICH BEARS N47'53'03"W 1789.85' FROM THE SOUTHEAST CORNER OF SAID SECTION 19, THENCE FROM THE SOUTHEAST CORNER OF SAID SECTION 19, THEN CS SOUTES'15"W 553.10'; THENCE S47'24'35"W 17.22'; THENCE N89'38'19"W 540.61'; THENCE N41'08'17"W 12.07'; THENCE N00'19'02"W 33.60'; THENCE N38'04'44"W 28.99'; THENCE N88'36'26"W 131.37'; THENCE S44'57'03"W 18.14'; THENCE S01'27'23"E 39.03'; THENCE S50'48'23"W 16.17'; THENCE N86'53'19"W 1192.79'; THENCE M48'50'54'W 111.92'; THENCE N16'00'48"W 107.86'; THENCE N37'07'20'W 16.31'; THENCE N88'51'57"W 27.94'; THENCE N42'04'37"W 16.24'; THENCE NOI '07'51"E 1563,54'; THENCE N39'26'17"W 17.13'; THENCE N71'34'11"W 31.74' TO A POINT IN THE NE 1/4 SW 1/4 OF SAID SECTION 19, WHICH BEARS \$85'26'48"E 1875.20' FROM THE WEST 1/4 CORNER OF SAID SECTION 19. THE SIDE LINES OF SAID DESCRIBED RIGHT-OF-WAY BEING SHORTENED OR ELONGATED TO MEET THE GRANTOR'S PROPERTY LINES, BASIS OF BEARINGS IS A G.P.S. OBSERVATION. CONTAINS 0.616 ACRES MORE OR LESS.

| RIGHT-OF-WAY LENGTHS |         |       |        |  |  |  |  |
|----------------------|---------|-------|--------|--|--|--|--|
| PROPERTY OWNER       | FEET    | ACRES | RODS   |  |  |  |  |
| BLM SE 1/4           | 2005.54 | 0.276 | 121.55 |  |  |  |  |
| BLM SW 1/4           | 2470.03 | 0.340 | 149.70 |  |  |  |  |
| · TOTAL              | 4475.57 | 0.816 | 271.25 |  |  |  |  |

BEGINNING OF PIPELINE STA. 0+00 BEARS N47'53'03"W 1789.65' FROM THE SOUTHEAST CORNER OF SECTION 19, T20S, R38E, N.M.P.M.

END OF PIPELINE STA. 44+75.57 BEARS S85'26'48"E 1875.20' FROM THE WEST 1/4 CORNER OF SECTION 19, T20S, R38E, N.M.P.M.

A = SECTION CORNERS LOCATED.