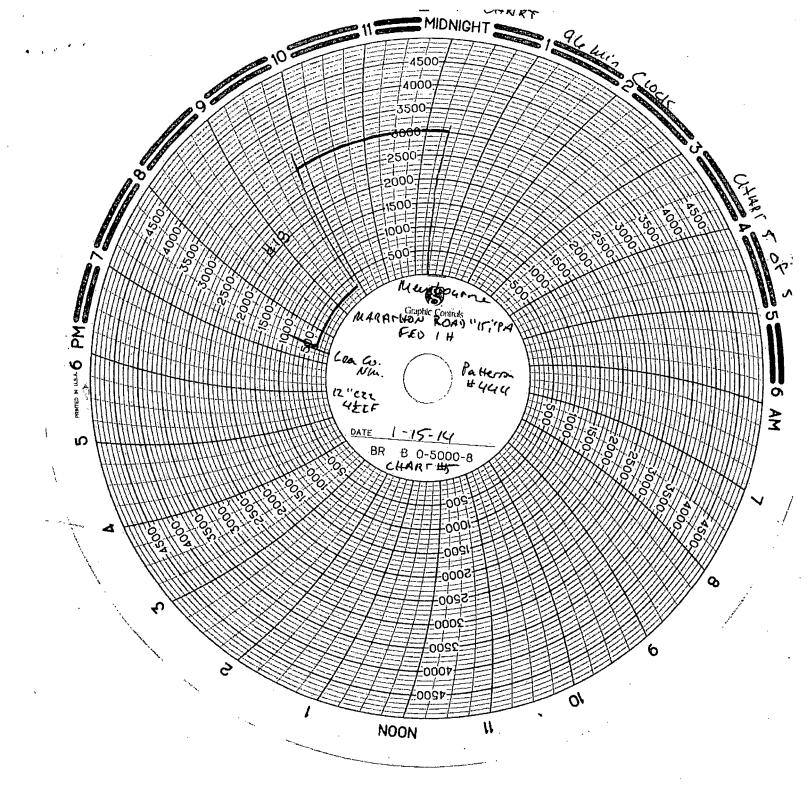

.

JAN 3 0 2015

M

Company Marbourne Date 1-15-14

Lease KIAAATHON BOAD"IS "PA FEO 1 H County La Co. NUL.

Drilling Contractor Paterion 4444 Plug & Drill Pipe Size 17 122 4 EF

MAN WELDING SERVICES, INC.

Accumulator Pressure: <u>300</u> Manifold Pressure: <u>1500</u> Annular Pressure: <u>1200</u>