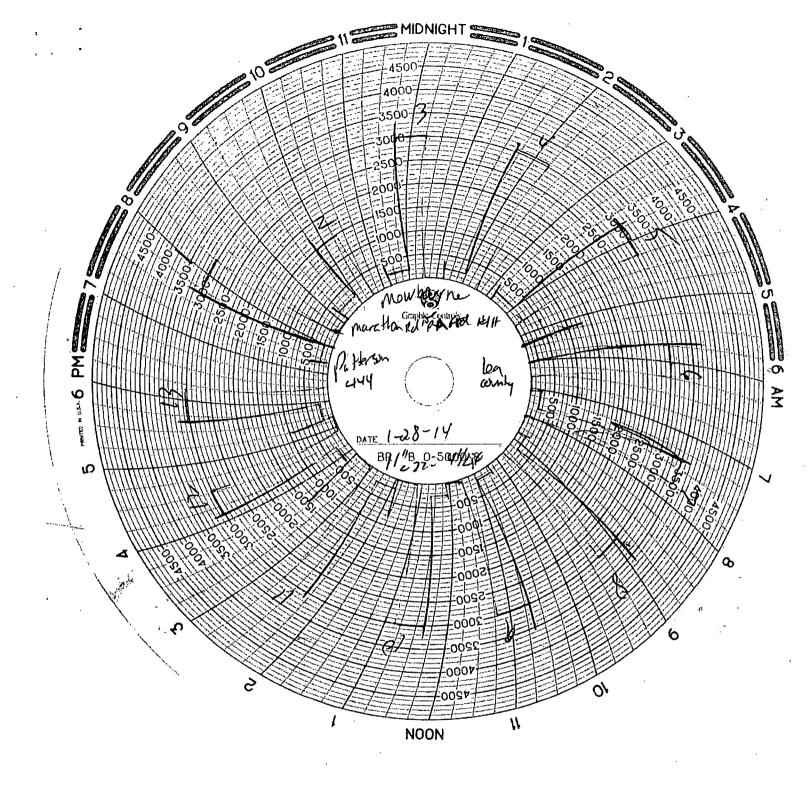

| ٥٠ نـ                                                                                                                                                                  | OCD Hobbs HOBBSOCD                                                                                                                                                                                                        |                                                                                                             |                                                                                                                                                                                                       |                                                                                                                                                 |                                                                                                                                                                             |                                                                               |  |
|------------------------------------------------------------------------------------------------------------------------------------------------------------------------|---------------------------------------------------------------------------------------------------------------------------------------------------------------------------------------------------------------------------|-------------------------------------------------------------------------------------------------------------|-------------------------------------------------------------------------------------------------------------------------------------------------------------------------------------------------------|-------------------------------------------------------------------------------------------------------------------------------------------------|-----------------------------------------------------------------------------------------------------------------------------------------------------------------------------|-------------------------------------------------------------------------------|--|
| Form 3160-5<br>(August 2007)                                                                                                                                           | UNITED STATES<br>DEPARTMENT OF THE INTERIOR<br>BUREAU OF LAND MANAGEMENT<br>SUNDRY NOTICES AND REPORTS ON WE<br>Do not use this form for proposals to drill or to re-<br>abandoned well. Use form 3160-3 (APD) for such p |                                                                                                             |                                                                                                                                                                                                       | JAN 22                                                                                                                                          | OMB N                                                                                                                                                                       | 5. Lease Serial No.                                                           |  |
|                                                                                                                                                                        |                                                                                                                                                                                                                           |                                                                                                             |                                                                                                                                                                                                       | n RECEN                                                                                                                                         | VEC 6. If Indian, Allottee                                                                                                                                                  | or Tribe Name                                                                 |  |
| SUBMIT IN TRIPLICATE - Other instructions on reverse side.                                                                                                             |                                                                                                                                                                                                                           |                                                                                                             |                                                                                                                                                                                                       |                                                                                                                                                 | 7. If Unit or CA/Agre                                                                                                                                                       | 7. If Unit or CA/Agreement, Name and/or No.                                   |  |
| 1. Type of Well                                                                                                                                                        |                                                                                                                                                                                                                           |                                                                                                             |                                                                                                                                                                                                       |                                                                                                                                                 |                                                                                                                                                                             | 8. Well Name and No.<br>MARATHON ROAD 15 PA FEDERAL 1H                        |  |
| Ø Oil Well       Gas Well       Other         2. Name of Operator       Contact:       JACKIE LATHAN         MEWBOURNE OIL COMPANY       E-Mail: jlathan@mewbourne.com |                                                                                                                                                                                                                           |                                                                                                             |                                                                                                                                                                                                       |                                                                                                                                                 | 9. API Well No.<br>30-025-41575-0                                                                                                                                           | 9. API Well No.<br>30-025-41575-00-S1                                         |  |
| 3a. Address                                                                                                                                                            |                                                                                                                                                                                                                           | · · · .                                                                                                     | 3b. Phone No. (include                                                                                                                                                                                |                                                                                                                                                 |                                                                                                                                                                             |                                                                               |  |
| HOBBS, N                                                                                                                                                               | VI 88241                                                                                                                                                                                                                  |                                                                                                             | Ph: 575-393-5905                                                                                                                                                                                      | 93-5905 LEA                                                                                                                                     |                                                                                                                                                                             |                                                                               |  |
| 4. Location of W                                                                                                                                                       | ell (Footage, Sec., 7                                                                                                                                                                                                     | ., R., M., or Survey Description                                                                            | n)                                                                                                                                                                                                    |                                                                                                                                                 | 11. County or Parish, and State                                                                                                                                             |                                                                               |  |
| Sec 15 T20S R34E SESE 0300FSL 0330FEL<br>32.566589 N Lat, 103.540099 W Lon                                                                                             |                                                                                                                                                                                                                           |                                                                                                             |                                                                                                                                                                                                       |                                                                                                                                                 | LEA COUNTY, NM                                                                                                                                                              |                                                                               |  |
|                                                                                                                                                                        | 12. CHECK APPI                                                                                                                                                                                                            | ROPRIATE BOX(ES) T                                                                                          | O INDICATE NATU                                                                                                                                                                                       | RE OF NOTICE                                                                                                                                    | E, REPORT, OR OTHE                                                                                                                                                          | R DATA                                                                        |  |
| TYPE OF S                                                                                                                                                              | SUBMISSION                                                                                                                                                                                                                | TYPE OF ACTION                                                                                              |                                                                                                                                                                                                       |                                                                                                                                                 |                                                                                                                                                                             |                                                                               |  |
| □ Notice of                                                                                                                                                            | Intent                                                                                                                                                                                                                    | 🗖 Acidize                                                                                                   | 🗖 Deepen                                                                                                                                                                                              | 🗆 Pro                                                                                                                                           | oduction (Start/Resume)                                                                                                                                                     | □ Water Shut-Off                                                              |  |
|                                                                                                                                                                        |                                                                                                                                                                                                                           | Alter Casing                                                                                                | Fracture Tre                                                                                                                                                                                          | at 🗖 Re                                                                                                                                         | clamation                                                                                                                                                                   | Well Integrity                                                                |  |
| 🛛 Subseque                                                                                                                                                             | nt Report                                                                                                                                                                                                                 | Casing Repair                                                                                               | New Construction                                                                                                                                                                                      | uction 🗖 Re                                                                                                                                     | complete                                                                                                                                                                    | Other                                                                         |  |
| 🗖 Final Aba                                                                                                                                                            | ndonment Notice                                                                                                                                                                                                           | Change Plans                                                                                                | 🗖 Plug and Ab                                                                                                                                                                                         | andon 🗖 Ter                                                                                                                                     | mporarily Abandon                                                                                                                                                           | Drilling Operations                                                           |  |
|                                                                                                                                                                        |                                                                                                                                                                                                                           | Convert to Injection                                                                                        | Plug Back                                                                                                                                                                                             | D Wa                                                                                                                                            | ater Disposal                                                                                                                                                               |                                                                               |  |
| If the proposa<br>Attach the Bo<br>following con<br>testing has bee<br>determined the<br>01/22/14 T<br>sks Thixad<br>w/additives                                       | l is to deepen direction<br>nd under which the wo<br>apletion of the involved<br>en completed. Final Al<br>at the site is ready for f<br>D 12 1/4" hole @ 9<br>Class H with addit<br>. Mixed @ 12.5#/g                    | 5400'. Ran 5296' of 9 5/8<br>ives. Mixed @ 14.6#/g w<br>w/2.13 yd. Tail w/200 sk                            | , give subsurface locations<br>e the Bond No. on file with<br>esults in a multiple comple<br>led only after all requirement<br>" 36# & 40# N80 & J5<br>/1.47 yd. Followed w/<br>s Class C Neat. Mixer | and measured and to<br>BLM/BIA. Requir<br>tion or recompletion<br>mts, including reclar<br>5 LT&C csg. Ce<br>900 sks Class C<br>d @ 14.8#/g w/1 | rue vertical depths of all perti<br>ed subsequent reports shall be<br>in a new interval, a Form 310<br>nation, have been completed,<br>mented w/180<br>(35:65:4)<br>.33 yd. | nent markers and zones.<br>e filed within 30 days<br>60-4 shall be filed once |  |
| temperature<br>Class C w/2<br>3000# & Ar<br>Drilled out v                                                                                                              | e survey indicating<br>2% CaCl2. Mixed (<br>nnular to 1500#. At<br>with 8 3/4" bit.                                                                                                                                       | 2/14. Did not circ cmt. Sk<br>TOC @ 2770'. RIH w/1'<br>@ 14.8#/g w/1.33 yd. Cira<br>8:30 PM 01/28/14, teste | " pipe & tag @ 2691'.<br>c 5 sks of cmt to the p                                                                                                                                                      | Cmt in 24 stage<br>it. WOC. Teste                                                                                                               | s w/975 sks<br>d BOPE to                                                                                                                                                    |                                                                               |  |
| Chart & Scl                                                                                                                                                            | hematic attached.                                                                                                                                                                                                         |                                                                                                             |                                                                                                                                                                                                       |                                                                                                                                                 |                                                                                                                                                                             |                                                                               |  |
| 14. I hereby cert                                                                                                                                                      | ify that the foregoing is                                                                                                                                                                                                 | Electronic Submission                                                                                       | URNE OIL COMPÁNY,                                                                                                                                                                                     | sent to the Hobb                                                                                                                                | os -                                                                                                                                                                        |                                                                               |  |
| Name (Printed/Typed) JACKIE LATHAN                                                                                                                                     |                                                                                                                                                                                                                           |                                                                                                             |                                                                                                                                                                                                       | AUTHORIZED                                                                                                                                      | REPRESENTATIVE                                                                                                                                                              |                                                                               |  |
| Signatura                                                                                                                                                              | (Electronic)                                                                                                                                                                                                              | Submission)                                                                                                 | Date                                                                                                                                                                                                  | 03/05/2014                                                                                                                                      |                                                                                                                                                                             |                                                                               |  |
| Signature                                                                                                                                                              | Signature (Electronic Submission) THIS SPACE FOR FEDERA                                                                                                                                                                   |                                                                                                             |                                                                                                                                                                                                       |                                                                                                                                                 | EUSE                                                                                                                                                                        | <u> </u>                                                                      |  |
|                                                                                                                                                                        |                                                                                                                                                                                                                           |                                                                                                             | <u> </u>                                                                                                                                                                                              | AMES A AMOS                                                                                                                                     |                                                                                                                                                                             | <u> </u>                                                                      |  |
| Approved By ACCEPTED                                                                                                                                                   |                                                                                                                                                                                                                           |                                                                                                             |                                                                                                                                                                                                       | UPERVISORY F                                                                                                                                    | PET                                                                                                                                                                         | Date 01/17/2015                                                               |  |
| certify that the app<br>which would entitl                                                                                                                             | licant holds legal or eq<br>e the applicant to cond                                                                                                                                                                       | uitable title to those rights in the uct operations thereon.                                                | e subject lease Office                                                                                                                                                                                | Hobbs                                                                                                                                           |                                                                                                                                                                             |                                                                               |  |
|                                                                                                                                                                        |                                                                                                                                                                                                                           | U.S.C. Section 1212, make it statements or representations a                                                |                                                                                                                                                                                                       |                                                                                                                                                 | to make to any department o                                                                                                                                                 | π agency of the United                                                        |  |
|                                                                                                                                                                        | ** BLM REV                                                                                                                                                                                                                | ISED ** BLM REVISE                                                                                          | D ** BLM REVISE                                                                                                                                                                                       | D ** BLM REVI                                                                                                                                   | SED ** BLM REVISE                                                                                                                                                           | ED **                                                                         |  |