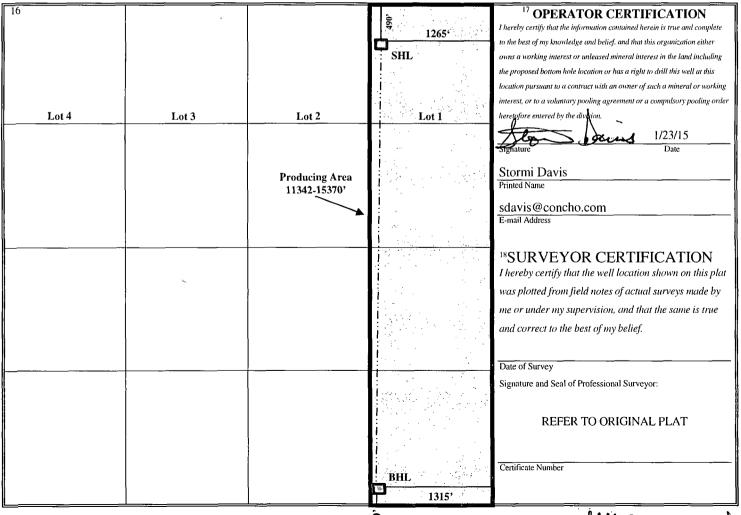

1220 South St. Francis Dr. Santa Fe, NM 87505

Form C-102 Revised August 1, 2011 Submit one copy to appropriate District Office

> M AMENDED REPORT (As Drilled)

| <sup>1</sup> API Number<br>30-025-42000 / |            |                    |              | <sup>2</sup> Pool Code |                       | <sup>3</sup> Pool Name Triple X; Bone Spring, West |               |                |                          |
|-------------------------------------------|------------|--------------------|--------------|------------------------|-----------------------|----------------------------------------------------|---------------|----------------|--------------------------|
|                                           |            |                    | 96674        |                        |                       |                                                    |               |                |                          |
| 4 Property Code                           |            |                    |              |                        | <sup>5</sup> Property | perty Name                                         |               |                | <sup>6</sup> Well Number |
| 39457                                     |            | Cabo Blanco State  |              |                        |                       |                                                    |               |                | 3H                       |
| 7 OGRID No.                               |            | 8 Operator Name    |              |                        |                       |                                                    |               |                | <sup>9</sup> Elevation   |
| 217955                                    |            | COG Production LLC |              |                        |                       |                                                    |               |                | 3668' GR                 |
|                                           |            |                    |              |                        | <sup>10</sup> Surface | Location                                           |               |                |                          |
| UL or lot no.                             | Section    | Township           | Range        | Lot Idn                | Feet from the         | North/South line                                   | Feet from the | East/West line | County                   |
| A                                         | 5          | 24S                | 33E          | 1                      | 490                   | North                                              | 1265          | East           | Lea                      |
|                                           |            |                    | п Вс         | ottom Ho               | le Location I         | f Different From                                   | m Surface     |                |                          |
| UL or lot no.                             | Section    | Township           | Range        | Lot Idn                | Feet from the         | North/South line                                   | Feet from the | East/West line | County                   |
| P                                         | 5          | 24S                | 33E          |                        | 330                   | South                                              | 1315          | East           | Lea                      |
| <sup>2</sup> Dedicated Acres              | 13 Joint o | r Infill 14 C      | onsolidation | Code 15 Or             | der No.               | . <u></u>                                          |               |                |                          |
| 159.72                                    |            | {                  |              |                        | NSL-7135              |                                                    |               |                |                          |

No allowable will be assigned to this completion until all interests have been consolidated or a non-standard unit has been approved by the division.