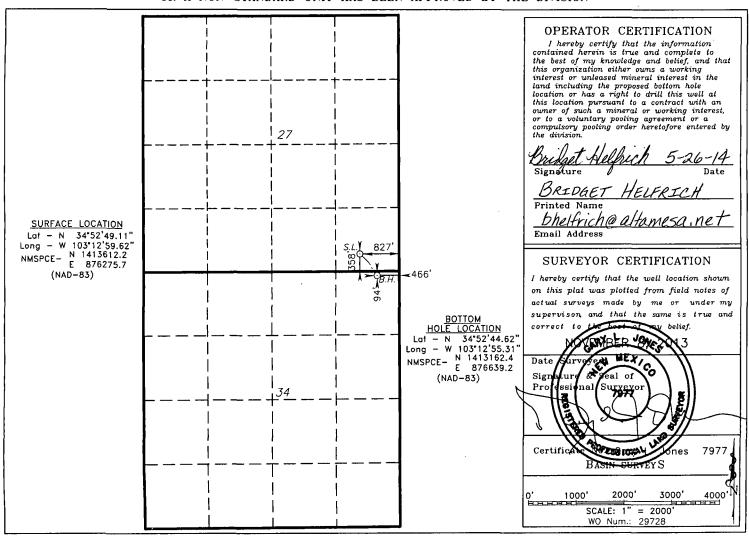

WELL LOCATION AND ACREAGE DEDICATION PLAT

☐ AMENDED REPORT

| API Number    | Pool Code US35 Dry       | Pool Name    |
|---------------|--------------------------|--------------|
| 30-009-200    | 25 98057 WG-009 G-07 NO  | 83527P: PENN |
| Property Code | Property Name            | Well Number  |
| 40260         | PULLIAM FARMS 27-P       | .1           |
| OGRID No.     | Operator Name            | Elevation    |
| 295752        | ALTA MESA SERVICES, L.P. | 4562'        |

## Surface Location

| UL or lot No. | Section | Township | Range | Lot Idn | Feet from the | North/South line | Feet from the | East/West line | County |
|---------------|---------|----------|-------|---------|---------------|------------------|---------------|----------------|--------|
| Р             | 27      | 8 N      | 35 E  |         | 358           | SOUTH            | 827           | EAST           | CURRY  |

## Bottom Hole Location If Different From Surface

| UL or lot No.                                                      | Section | Township | Range | Lot Idn | Feet from the | North/South line | Feet from the | East/West line | County |
|--------------------------------------------------------------------|---------|----------|-------|---------|---------------|------------------|---------------|----------------|--------|
| Α                                                                  | 34      | 8 N      | 35 E  |         | 9492          | NORTH            | 486           | EAST           | CURRY  |
| Dedicated Acres   Joint or Infill   Consolidation Code   Order No. |         |          |       |         |               |                  | 407           |                |        |
| 160                                                                |         |          |       |         |               |                  |               |                |        |