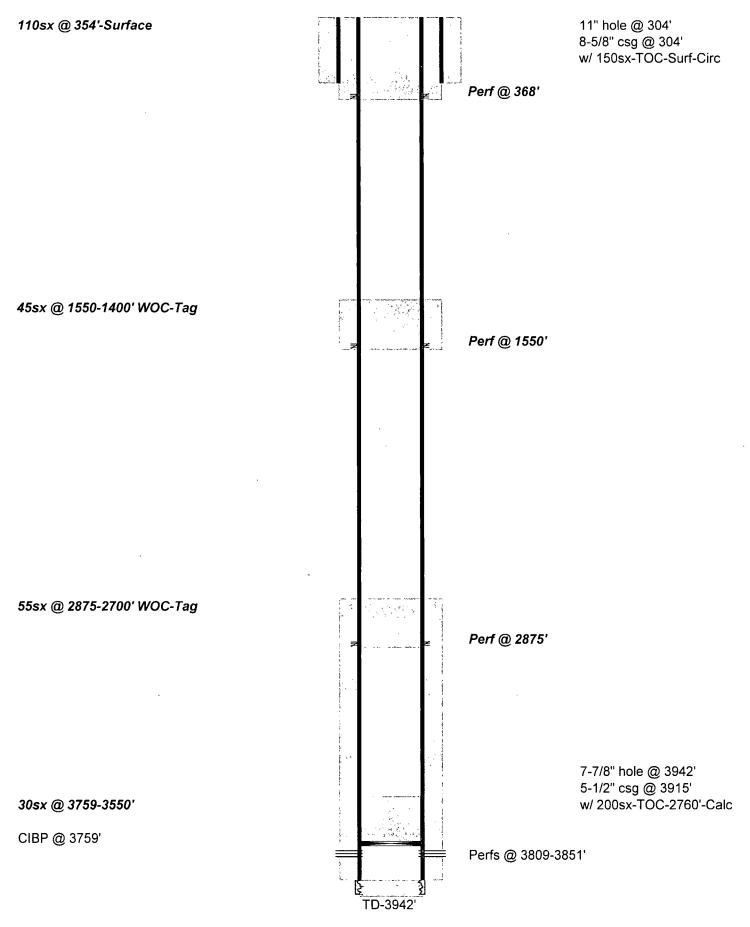

| Submit 1 Copy To Appropriate District<br>•Office                                                                                                                                           | State of New Mexico<br>Energy, Minerals and Natural Resources                            | Form C-103<br>Revised July 18, 2013       |
|--------------------------------------------------------------------------------------------------------------------------------------------------------------------------------------------|------------------------------------------------------------------------------------------|-------------------------------------------|
| District I – (575) 393-6161<br>1625 N. French Dr., Hobbs, NMUSCOS                                                                                                                          |                                                                                          | WELL API NO.                              |
| District II - (575) 748-1283<br>811 S. First St., Artesia, NM 88210                                                                                                                        | OIL CONSERVATION DIVISION                                                                | 30-025-05854<br>5. Indicate Type of Lease |
|                                                                                                                                                                                            | 2015 1220 South St. Francis Dr.                                                          | STATE FEE                                 |
| <u>District IV</u> – (505) 334-6178<br>1000 Rio Brazos Rd., Aztec, NATER <b>2</b><br><u>District IV</u> – (505) 476-3460                                                                   | Santa Fe, NM 87505                                                                       | 6. State Oil & Gas Lease No.              |
| 1220 S. St. Francis Dr., Santa Fe, NM<br>87505                                                                                                                                             | MEDi                                                                                     | E6022                                     |
|                                                                                                                                                                                            | CES AND REPORTS ON WELLS                                                                 | 7. Lease Name or Unit Agreement Name      |
| (DO NOT USE THIS FORM FOR PROPOS                                                                                                                                                           | SALS TO DRILL OR TO DEEPEN OR PLUG BACK TO A<br>CATION FOR PERMIT" (FORM C-101) FOR SUCH | East Eumont Unit                          |
|                                                                                                                                                                                            | Gas Well Other Injection)                                                                | 8. Well Number 125                        |
| 2. Name of Operator                                                                                                                                                                        |                                                                                          | 9. OGRID Number                           |
| 3. Address of Operator                                                                                                                                                                     | WTP Limited Partnership                                                                  | 192463<br>10. Pool name or Wildcat        |
|                                                                                                                                                                                            | 0250 Midland, TX 79710                                                                   | Euroal Tates TR Qn                        |
| 4. Well Location                                                                                                                                                                           |                                                                                          |                                           |
| 1                                                                                                                                                                                          | 330 feet from the South line and 2                                                       | 310_feet from the east line               |
| Section 1 Township 205 Range 37E NMPM County Leg                                                                                                                                           |                                                                                          |                                           |
| 11. Elevation (Show whether DR, RKB, RT, GR, etc.)                                                                                                                                         |                                                                                          |                                           |
|                                                                                                                                                                                            | 3582                                                                                     | Re                                        |
|                                                                                                                                                                                            |                                                                                          |                                           |
| 12. Check A                                                                                                                                                                                | ppropriate Box to Indicate Nature of Notice,                                             | Report or Ore                             |
| NOTICE OF INTENTION TO:<br>PERFORM REMEDIAL WORK    PLUG AND ABANDON    REMEL E-PERMITTING P&A R<br>TEMPORARILY ABANDON    CHANGE PLANS    COMME P&A NR CHG LOC       COMME P&A NR CHG LOC |                                                                                          |                                           |
| PERFORM REMEDIAL WORK                                                                                                                                                                      | PLUG AND ABANDON P REMEL E-PERNI                                                         |                                           |
| TEMPORARILY ABANDON                                                                                                                                                                        | CHANGE PLANS                                                                             | 08A CHGLOC                                |
| PULL OR ALTER CASING                                                                                                                                                                       | MULTIPLE COMPL $\Box$ CASING INT $\Box$                                                  |                                           |
|                                                                                                                                                                                            | CSING                                                                                    |                                           |
| CLOSED-LOOP SYSTEM                                                                                                                                                                         |                                                                                          |                                           |
| 13. Describe proposed or completed operations. (Clearly state all pertinent details, and give pertinent dates, including estimated date                                                    |                                                                                          |                                           |
| of starting any proposed work). SEE RULE 19.15.7.14 NMAC. For Multiple Completions: Attach wellbore diagram of                                                                             |                                                                                          |                                           |
| proposed completion or recompletion.                                                                                                                                                       |                                                                                          |                                           |
|                                                                                                                                                                                            |                                                                                          |                                           |
| TD-3942' PB-3759' Perfs-3809-3851' CIBP-3759'                                                                                                                                              |                                                                                          |                                           |
| 8-5/8" 28# csg @ 304' w/ 150sx, 11" hole, TOC-Surf-Circ                                                                                                                                    |                                                                                          |                                           |
| 5-1/2" 14# csg @ 3915' w/ 200sx, 7-7/8" hole, TOC-2760'-Calc                                                                                                                               |                                                                                          |                                           |
| 1. RIH & tag CIBP @ 3759', M&P 30sx cmt to 3550'                                                                                                                                           |                                                                                          |                                           |
| 2. Perf @ 2875', sqz 55sx cmt to 2700' WOC-Tag<br>3. Perf @ <del>1550',</del> sqz 45sx cmt to 1400' WOC-Tag<br><b>The Oil Conservation Division</b>                                        |                                                                                          |                                           |
| 4. Perf @ 354' sqz 110sx cmt to surface MUST BE NOTIFIED 24 Hours                                                                                                                          |                                                                                          |                                           |
| 10# MLF between plugs                                                                                                                                                                      |                                                                                          | Prior to the beginning of operations      |
|                                                                                                                                                                                            | bove ground steel tanks will be utilized                                                 | · · · · · · · · · · · · · · · · · · ·     |
| VEP                                                                                                                                                                                        | IFY CMT TO SURFACE AFT                                                                   | ER WEILHEAD CUTOFF -                      |
| ,                                                                                                                                                                                          |                                                                                          |                                           |
| Spud Date:                                                                                                                                                                                 | Rig Release Date:                                                                        |                                           |
|                                                                                                                                                                                            |                                                                                          |                                           |
|                                                                                                                                                                                            |                                                                                          |                                           |
| I hereby certify that the information a                                                                                                                                                    | above is true and complete to the best of my knowledge                                   | e and belief.                             |
| $\Lambda \Lambda L$                                                                                                                                                                        |                                                                                          |                                           |
| SIGNATURE La STA TITLE Sr. Regulatory Advisor DATE 1/28/15                                                                                                                                 |                                                                                          |                                           |
|                                                                                                                                                                                            |                                                                                          |                                           |
| Type or print name <u>David Stewar</u>                                                                                                                                                     | t E-mail address: <u>david_stewart@</u>                                                  | Poxy.com PHONE: <u>432-685-5717</u>       |
| For State Use Only AA                                                                                                                                                                      |                                                                                          |                                           |
|                                                                                                                                                                                            |                                                                                          |                                           |
| APPROVED BY: Maley Drown TITLE Dist. Supervisor DATE 2/2/2015                                                                                                                              |                                                                                          |                                           |
| Conditions of Approval (if any)                                                                                                                                                            |                                                                                          |                                           |
|                                                                                                                                                                                            | 24 hours prior to the beginning of Plugging Operations.                                  | FEB 0 3 2015                              |
|                                                                                                                                                                                            | المتحاجين الماحم المتحد والمتارين والمراري والمرار                                       |                                           |

## **OXY USA WTP LP - Proposed** East Eumont Unit #125 API No. 30-025-05854

.

.