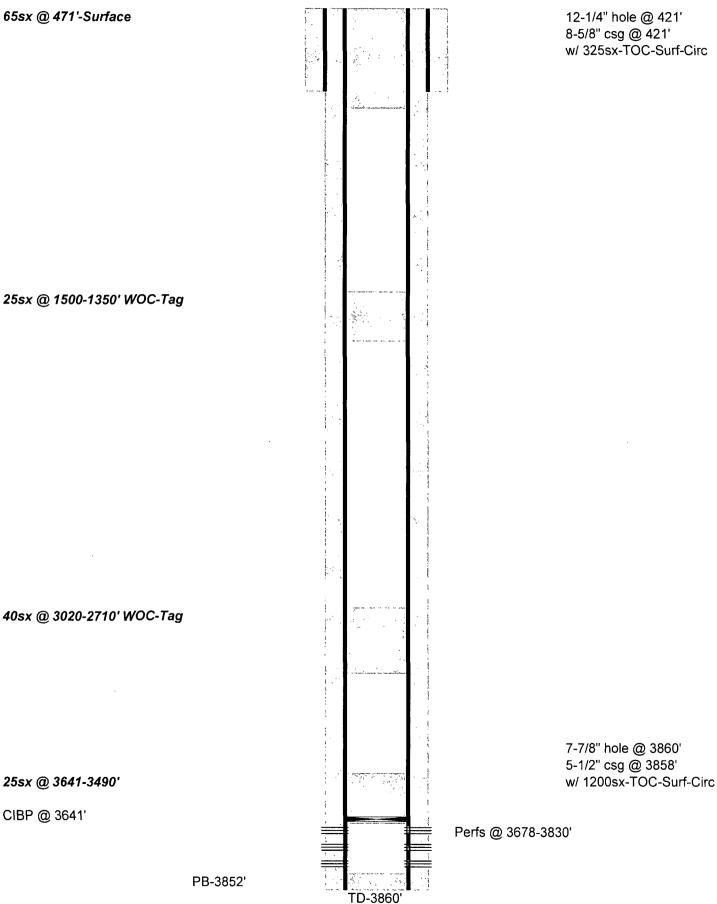

| Submit I Copy To Appropriate District<br>Office                                                                                                                                                                                                        | State of New Mexico                                                     |                      | Form C-103<br>Revised July 18, 2013 |                                                                                                                                                                                                                                                                                                                                                                                                                                                                                                                                                                                                                                                                                                     |
|--------------------------------------------------------------------------------------------------------------------------------------------------------------------------------------------------------------------------------------------------------|-------------------------------------------------------------------------|----------------------|-------------------------------------|-----------------------------------------------------------------------------------------------------------------------------------------------------------------------------------------------------------------------------------------------------------------------------------------------------------------------------------------------------------------------------------------------------------------------------------------------------------------------------------------------------------------------------------------------------------------------------------------------------------------------------------------------------------------------------------------------------|
| <u>District 1</u> - (575) 393-6161<br>1625 N. French Dr., Hobbs, NM 88240                                                                                                                                                                              | Energy, Minerals and Natural Resources                                  |                      | WELL API NO.                        |                                                                                                                                                                                                                                                                                                                                                                                                                                                                                                                                                                                                                                                                                                     |
| District II - (575) 748-1283                                                                                                                                                                                                                           | OIL CONSERVATION DIVISION                                               |                      | 30-025-05864                        |                                                                                                                                                                                                                                                                                                                                                                                                                                                                                                                                                                                                                                                                                                     |
| 811 S. First St., Artesia, NM 88210<br><u>District III</u> – (505) 334-6178                                                                                                                                                                            | 1220 South St. Francis Dr.                                              |                      | 5. Indicate Type of Leas            |                                                                                                                                                                                                                                                                                                                                                                                                                                                                                                                                                                                                                                                                                                     |
| 1000 Rio Brazos Rd., Aztec, NM 87410                                                                                                                                                                                                                   | Santa Fe, NM 87505                                                      |                      |                                     | FEE                                                                                                                                                                                                                                                                                                                                                                                                                                                                                                                                                                                                                                                                                                 |
| <u>District IV</u> - (505) 476-3460<br>1220 S. St. Francis Dr., Santa Fe, NM                                                                                                                                                                           | Santa Fe, INM 87505                                                     |                      | 6. State Oil & Gas Lease            | NO.                                                                                                                                                                                                                                                                                                                                                                                                                                                                                                                                                                                                                                                                                                 |
| 87505                                                                                                                                                                                                                                                  |                                                                         |                      |                                     |                                                                                                                                                                                                                                                                                                                                                                                                                                                                                                                                                                                                                                                                                                     |
|                                                                                                                                                                                                                                                        | ICES AND REPORTS ON WELLS                                               |                      | 7. Lease Name or Unit A             | -                                                                                                                                                                                                                                                                                                                                                                                                                                                                                                                                                                                                                                                                                                   |
| DIFFERENT RESERVOIR. USE "APPLI<br>PROPOSALS.)                                                                                                                                                                                                         | SALS TO DRILL OR TO DEEPEN OR PLU<br>CATION FOR PERMIT" (FORM C-101) FC | DR SUCH              | East Eumon-                         |                                                                                                                                                                                                                                                                                                                                                                                                                                                                                                                                                                                                                                                                                                     |
| 1. Type of Well: Oil Well                                                                                                                                                                                                                              | Gas Well Other Injec                                                    | tidit                | 8. Well Number 10                   | 5 ′                                                                                                                                                                                                                                                                                                                                                                                                                                                                                                                                                                                                                                                                                                 |
| 2. Name of Operator                                                                                                                                                                                                                                    |                                                                         | IN 30 201            | 9. OGRID Number<br>1924             | 1(2)                                                                                                                                                                                                                                                                                                                                                                                                                                                                                                                                                                                                                                                                                                |
| 3. Address of Operator                                                                                                                                                                                                                                 | WTP Limited Partnership                                                 | JAN -                | 1924<br>10. Pool name or Wildca     | and the second se |
| •                                                                                                                                                                                                                                                      | 0250 Midland, TX 79710                                                  | - CENT               | Eunort Tates                        |                                                                                                                                                                                                                                                                                                                                                                                                                                                                                                                                                                                                                                                                                                     |
| 4. Well Location                                                                                                                                                                                                                                       |                                                                         | EECENse              | runon ares                          | IN OCH                                                                                                                                                                                                                                                                                                                                                                                                                                                                                                                                                                                                                                                                                              |
|                                                                                                                                                                                                                                                        | 330 feet from the North                                                 | harphi line and $Z$  | 304 feet from the                   | west_line                                                                                                                                                                                                                                                                                                                                                                                                                                                                                                                                                                                                                                                                                           |
| Section 2                                                                                                                                                                                                                                              | Township 205 Ra                                                         |                      |                                     | ty Lea                                                                                                                                                                                                                                                                                                                                                                                                                                                                                                                                                                                                                                                                                              |
|                                                                                                                                                                                                                                                        | 11. Elevation (Show whether DR,                                         |                      |                                     |                                                                                                                                                                                                                                                                                                                                                                                                                                                                                                                                                                                                                                                                                                     |
|                                                                                                                                                                                                                                                        | 357                                                                     | 5                    |                                     |                                                                                                                                                                                                                                                                                                                                                                                                                                                                                                                                                                                                                                                                                                     |
|                                                                                                                                                                                                                                                        |                                                                         |                      |                                     |                                                                                                                                                                                                                                                                                                                                                                                                                                                                                                                                                                                                                                                                                                     |
| 12. Check                                                                                                                                                                                                                                              | Appropriate Box to Indicate N                                           | ature of Notice,     | Report or Other Data                |                                                                                                                                                                                                                                                                                                                                                                                                                                                                                                                                                                                                                                                                                                     |
| NOTICE OF IN                                                                                                                                                                                                                                           | ITENTION TO:                                                            | E-PERM               | AITTING                             | ······                                                                                                                                                                                                                                                                                                                                                                                                                                                                                                                                                                                                                                                                                              |
| PERFORM REMEDIAL WORK                                                                                                                                                                                                                                  | PLUG AND ABANDON                                                        | REM P&A NF           | R P&/                               | AR                                                                                                                                                                                                                                                                                                                                                                                                                                                                                                                                                                                                                                                                                                  |
| TEMPORARILY ABANDON                                                                                                                                                                                                                                    | CHANGE PLANS                                                            | COM INT TO           |                                     |                                                                                                                                                                                                                                                                                                                                                                                                                                                                                                                                                                                                                                                                                                     |
| PULL OR ALTER CASING                                                                                                                                                                                                                                   | MULTIPLE COMPL                                                          | CASI CSNG            |                                     | G Loc                                                                                                                                                                                                                                                                                                                                                                                                                                                                                                                                                                                                                                                                                               |
|                                                                                                                                                                                                                                                        |                                                                         | TA                   | RBDMS CI                            |                                                                                                                                                                                                                                                                                                                                                                                                                                                                                                                                                                                                                                                                                                     |
| CLOSED-LOOP SYSTEM                                                                                                                                                                                                                                     | Г                                                                       | OTHER:               | -                                   |                                                                                                                                                                                                                                                                                                                                                                                                                                                                                                                                                                                                                                                                                                     |
|                                                                                                                                                                                                                                                        | bleted operations. (Clearly state all r                                 |                      | give pertinent dates, inclu         | ding estimated date                                                                                                                                                                                                                                                                                                                                                                                                                                                                                                                                                                                                                                                                                 |
| 13. Describe proposed or completed operations. (Clearly state all pertinent details, and give pertinent dates, including estimated date of starting any proposed work). SEE RULE 19.15.7.14 NMAC. For Multiple Completions: Attach wellbore diagram of |                                                                         |                      |                                     |                                                                                                                                                                                                                                                                                                                                                                                                                                                                                                                                                                                                                                                                                                     |
| proposed completion or recompletion.                                                                                                                                                                                                                   |                                                                         |                      |                                     |                                                                                                                                                                                                                                                                                                                                                                                                                                                                                                                                                                                                                                                                                                     |
|                                                                                                                                                                                                                                                        |                                                                         | · •                  |                                     |                                                                                                                                                                                                                                                                                                                                                                                                                                                                                                                                                                                                                                                                                                     |
| TD-3860' PB-3641' Perfs-3678-3830' CIBP-3641'                                                                                                                                                                                                          |                                                                         |                      |                                     |                                                                                                                                                                                                                                                                                                                                                                                                                                                                                                                                                                                                                                                                                                     |
|                                                                                                                                                                                                                                                        | 8-5/8" 24# csg @ 421' w/ 325s                                           | x, 12-1/4" hole, TO( | C-Surf-Circ                         |                                                                                                                                                                                                                                                                                                                                                                                                                                                                                                                                                                                                                                                                                                     |
| 5-1/2" 14# csg @ 3858' w/ 1200sx, 7-7/8" hole, TOC-Surf-Circ                                                                                                                                                                                           |                                                                         |                      |                                     |                                                                                                                                                                                                                                                                                                                                                                                                                                                                                                                                                                                                                                                                                                     |
| 1. RIH & tag CIBP @ 3641', M&P 25sx cmt to 3490'                                                                                                                                                                                                       |                                                                         |                      |                                     |                                                                                                                                                                                                                                                                                                                                                                                                                                                                                                                                                                                                                                                                                                     |
|                                                                                                                                                                                                                                                        | 2. M&P 40sx cmt @ 3020-2710' WO                                         | 0                    | The Oil Conservati                  | on Division                                                                                                                                                                                                                                                                                                                                                                                                                                                                                                                                                                                                                                                                                         |
|                                                                                                                                                                                                                                                        | 3. M&P 25sx cmt @ 1500-1350' WO<br>4. M&P 65sx cmt @ 471' to surface    | C-Tag                |                                     |                                                                                                                                                                                                                                                                                                                                                                                                                                                                                                                                                                                                                                                                                                     |
|                                                                                                                                                                                                                                                        | 10# MLF between plugs ✓                                                 |                      | MUST BE NOTIFIE                     | D 24 Hours                                                                                                                                                                                                                                                                                                                                                                                                                                                                                                                                                                                                                                                                                          |
|                                                                                                                                                                                                                                                        | Above ground steel tanks will be util                                   | ized                 | Prior to the beginning              | of operations                                                                                                                                                                                                                                                                                                                                                                                                                                                                                                                                                                                                                                                                                       |
|                                                                                                                                                                                                                                                        | IFY CMIT TO SURFAC                                                      |                      | CULEAN AUTO                         | FF                                                                                                                                                                                                                                                                                                                                                                                                                                                                                                                                                                                                                                                                                                  |
| 127                                                                                                                                                                                                                                                    |                                                                         |                      |                                     |                                                                                                                                                                                                                                                                                                                                                                                                                                                                                                                                                                                                                                                                                                     |
| Spud Date:                                                                                                                                                                                                                                             | Rig Release Da                                                          | ite-                 |                                     |                                                                                                                                                                                                                                                                                                                                                                                                                                                                                                                                                                                                                                                                                                     |
|                                                                                                                                                                                                                                                        |                                                                         |                      |                                     |                                                                                                                                                                                                                                                                                                                                                                                                                                                                                                                                                                                                                                                                                                     |
|                                                                                                                                                                                                                                                        |                                                                         |                      |                                     |                                                                                                                                                                                                                                                                                                                                                                                                                                                                                                                                                                                                                                                                                                     |
| I hereby certify that the information                                                                                                                                                                                                                  | above is true and complete to the be                                    | est of my knowledge  | e and belief.                       |                                                                                                                                                                                                                                                                                                                                                                                                                                                                                                                                                                                                                                                                                                     |
|                                                                                                                                                                                                                                                        |                                                                         | , .                  |                                     |                                                                                                                                                                                                                                                                                                                                                                                                                                                                                                                                                                                                                                                                                                     |
|                                                                                                                                                                                                                                                        | 1                                                                       |                      | .1.                                 |                                                                                                                                                                                                                                                                                                                                                                                                                                                                                                                                                                                                                                                                                                     |
| SIGNATURE da S                                                                                                                                                                                                                                         | TITLE Sr.                                                               | Regulatory Adviso    | rDATE_[                             | 27 15                                                                                                                                                                                                                                                                                                                                                                                                                                                                                                                                                                                                                                                                                               |
| Type or print name <u>David Stewart</u> E-mail address: <u>david_stewart@oxy.com</u> PHONE: <u>432-685-5717</u>                                                                                                                                        |                                                                         |                      |                                     |                                                                                                                                                                                                                                                                                                                                                                                                                                                                                                                                                                                                                                                                                                     |
| For State Use Only                                                                                                                                                                                                                                     | .0                                                                      | <b>,</b>             |                                     |                                                                                                                                                                                                                                                                                                                                                                                                                                                                                                                                                                                                                                                                                                     |
| Mahurthan Dist 5 particip 2/2/2015                                                                                                                                                                                                                     |                                                                         |                      |                                     |                                                                                                                                                                                                                                                                                                                                                                                                                                                                                                                                                                                                                                                                                                     |
| APPROVED BY: DATE DATE DATE DATE DATE                                                                                                                                                                                                                  |                                                                         |                      |                                     |                                                                                                                                                                                                                                                                                                                                                                                                                                                                                                                                                                                                                                                                                                     |
| Conditions of Approval (if any)                                                                                                                                                                                                                        |                                                                         | -                    |                                     | 0 8 2015 M                                                                                                                                                                                                                                                                                                                                                                                                                                                                                                                                                                                                                                                                                          |
|                                                                                                                                                                                                                                                        |                                                                         |                      | r L r                               |                                                                                                                                                                                                                                                                                                                                                                                                                                                                                                                                                                                                                                                                                                     |

## **OXY USA WTP LP - Proposed** East Eumont Unit #105 API No. 30-025-05864