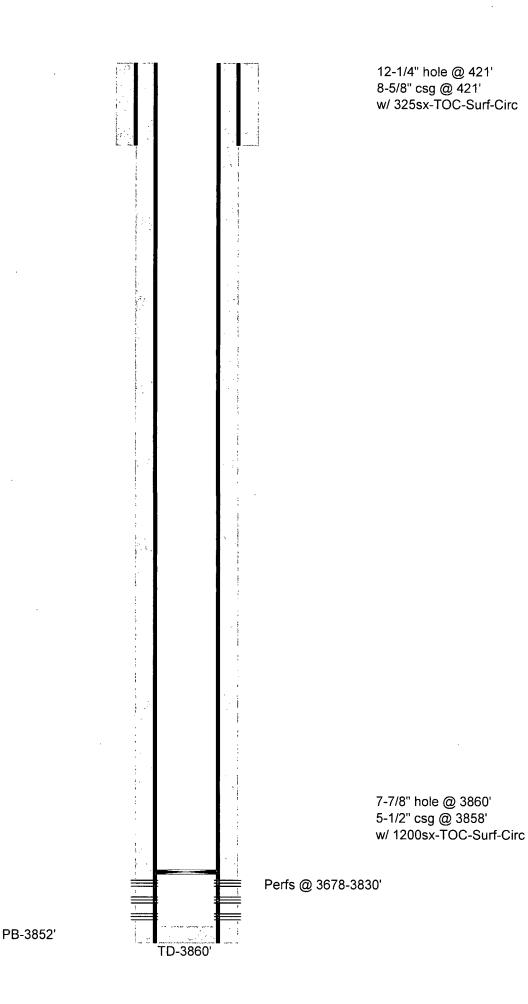

| Submit I Copy To Appropriate District<br>Office                                                                                                                                                                                                        | State of New Mexico                                                     |                      | Form C-103<br>Revised July 18, 2013 |                                                                                                                                                                                                                                                                                                                                                                                                                                                                                                                                                                                                                                                                                                     |
|--------------------------------------------------------------------------------------------------------------------------------------------------------------------------------------------------------------------------------------------------------|-------------------------------------------------------------------------|----------------------|-------------------------------------|-----------------------------------------------------------------------------------------------------------------------------------------------------------------------------------------------------------------------------------------------------------------------------------------------------------------------------------------------------------------------------------------------------------------------------------------------------------------------------------------------------------------------------------------------------------------------------------------------------------------------------------------------------------------------------------------------------|
| <u>District 1</u> - (575) 393-6161<br>1625 N. French Dr., Hobbs, NM 88240                                                                                                                                                                              | Energy, Minerals and Natural Resources                                  |                      | WELL API NO.                        |                                                                                                                                                                                                                                                                                                                                                                                                                                                                                                                                                                                                                                                                                                     |
| District II - (575) 748-1283                                                                                                                                                                                                                           | OIL CONSERVATION DIVISION                                               |                      | 30-025-05864                        |                                                                                                                                                                                                                                                                                                                                                                                                                                                                                                                                                                                                                                                                                                     |
| 811 S. First St., Artesia, NM 88210<br><u>District III</u> – (505) 334-6178                                                                                                                                                                            | 1220 South St. Francis Dr.                                              |                      | 5. Indicate Type of Leas            |                                                                                                                                                                                                                                                                                                                                                                                                                                                                                                                                                                                                                                                                                                     |
| 1000 Rio Brazos Rd., Aztec, NM 87410                                                                                                                                                                                                                   | Santa Fe, NM 87505                                                      |                      |                                     | FEE                                                                                                                                                                                                                                                                                                                                                                                                                                                                                                                                                                                                                                                                                                 |
| <u>District IV</u> - (505) 476-3460<br>1220 S. St. Francis Dr., Santa Fe, NM                                                                                                                                                                           | Santa Fe, INM 87505                                                     |                      | 6. State Oil & Gas Lease            | NO.                                                                                                                                                                                                                                                                                                                                                                                                                                                                                                                                                                                                                                                                                                 |
| 87505                                                                                                                                                                                                                                                  |                                                                         |                      |                                     |                                                                                                                                                                                                                                                                                                                                                                                                                                                                                                                                                                                                                                                                                                     |
|                                                                                                                                                                                                                                                        | ICES AND REPORTS ON WELLS                                               |                      | 7. Lease Name or Unit A             | -                                                                                                                                                                                                                                                                                                                                                                                                                                                                                                                                                                                                                                                                                                   |
| DIFFERENT RESERVOIR. USE "APPLI<br>PROPOSALS.)                                                                                                                                                                                                         | SALS TO DRILL OR TO DEEPEN OR PLU<br>CATION FOR PERMIT" (FORM C-101) FC | DR SUCH              | East Eumon-                         |                                                                                                                                                                                                                                                                                                                                                                                                                                                                                                                                                                                                                                                                                                     |
| 1. Type of Well: Oil Well                                                                                                                                                                                                                              | Gas Well Other Injec                                                    | tidit                | 8. Well Number 10                   | 5 ′                                                                                                                                                                                                                                                                                                                                                                                                                                                                                                                                                                                                                                                                                                 |
| 2. Name of Operator                                                                                                                                                                                                                                    |                                                                         | IN 30 201            | 9. OGRID Number<br>1924             | 1(2)                                                                                                                                                                                                                                                                                                                                                                                                                                                                                                                                                                                                                                                                                                |
| 3. Address of Operator                                                                                                                                                                                                                                 | WTP Limited Partnership                                                 | JAN -                | 1924<br>10. Pool name or Wildca     | and the second se |
| •                                                                                                                                                                                                                                                      | 0250 Midland, TX 79710                                                  | - CENT               | Eunort Tates                        |                                                                                                                                                                                                                                                                                                                                                                                                                                                                                                                                                                                                                                                                                                     |
| 4. Well Location                                                                                                                                                                                                                                       |                                                                         | EECENse              | runon ares                          | IN OCH                                                                                                                                                                                                                                                                                                                                                                                                                                                                                                                                                                                                                                                                                              |
|                                                                                                                                                                                                                                                        | 330 feet from the North                                                 | harphi line and $Z$  | 304 feet from the                   | west_line                                                                                                                                                                                                                                                                                                                                                                                                                                                                                                                                                                                                                                                                                           |
| Section 2                                                                                                                                                                                                                                              | Township 205 Ra                                                         |                      |                                     | ty Lea                                                                                                                                                                                                                                                                                                                                                                                                                                                                                                                                                                                                                                                                                              |
|                                                                                                                                                                                                                                                        | 11. Elevation (Show whether DR,                                         |                      |                                     |                                                                                                                                                                                                                                                                                                                                                                                                                                                                                                                                                                                                                                                                                                     |
|                                                                                                                                                                                                                                                        | 357                                                                     | 5                    |                                     |                                                                                                                                                                                                                                                                                                                                                                                                                                                                                                                                                                                                                                                                                                     |
|                                                                                                                                                                                                                                                        |                                                                         |                      |                                     |                                                                                                                                                                                                                                                                                                                                                                                                                                                                                                                                                                                                                                                                                                     |
| 12. Check                                                                                                                                                                                                                                              | Appropriate Box to Indicate N                                           | ature of Notice,     | Report or Other Data                |                                                                                                                                                                                                                                                                                                                                                                                                                                                                                                                                                                                                                                                                                                     |
| NOTICE OF IN                                                                                                                                                                                                                                           | ITENTION TO:                                                            | E-PERM               | AITTING                             | ······                                                                                                                                                                                                                                                                                                                                                                                                                                                                                                                                                                                                                                                                                              |
| PERFORM REMEDIAL WORK                                                                                                                                                                                                                                  | PLUG AND ABANDON                                                        | REM P&A NF           | R P&/                               | AR                                                                                                                                                                                                                                                                                                                                                                                                                                                                                                                                                                                                                                                                                                  |
| TEMPORARILY ABANDON                                                                                                                                                                                                                                    | CHANGE PLANS                                                            | COM INT TO           |                                     |                                                                                                                                                                                                                                                                                                                                                                                                                                                                                                                                                                                                                                                                                                     |
| PULL OR ALTER CASING                                                                                                                                                                                                                                   | MULTIPLE COMPL                                                          | CASI CSNG            |                                     | G Loc                                                                                                                                                                                                                                                                                                                                                                                                                                                                                                                                                                                                                                                                                               |
|                                                                                                                                                                                                                                                        |                                                                         | TA                   | RBDMS CI                            |                                                                                                                                                                                                                                                                                                                                                                                                                                                                                                                                                                                                                                                                                                     |
| CLOSED-LOOP SYSTEM                                                                                                                                                                                                                                     | Г                                                                       | OTHER:               | -                                   |                                                                                                                                                                                                                                                                                                                                                                                                                                                                                                                                                                                                                                                                                                     |
|                                                                                                                                                                                                                                                        | bleted operations. (Clearly state all r                                 |                      | give pertinent dates, inclu         | ding estimated date                                                                                                                                                                                                                                                                                                                                                                                                                                                                                                                                                                                                                                                                                 |
| 13. Describe proposed or completed operations. (Clearly state all pertinent details, and give pertinent dates, including estimated date of starting any proposed work). SEE RULE 19.15.7.14 NMAC. For Multiple Completions: Attach wellbore diagram of |                                                                         |                      |                                     |                                                                                                                                                                                                                                                                                                                                                                                                                                                                                                                                                                                                                                                                                                     |
| proposed completion or recompletion.                                                                                                                                                                                                                   |                                                                         |                      |                                     |                                                                                                                                                                                                                                                                                                                                                                                                                                                                                                                                                                                                                                                                                                     |
|                                                                                                                                                                                                                                                        |                                                                         | · •                  |                                     |                                                                                                                                                                                                                                                                                                                                                                                                                                                                                                                                                                                                                                                                                                     |
| TD-3860' PB-3641' Perfs-3678-3830' CIBP-3641'                                                                                                                                                                                                          |                                                                         |                      |                                     |                                                                                                                                                                                                                                                                                                                                                                                                                                                                                                                                                                                                                                                                                                     |
|                                                                                                                                                                                                                                                        | 8-5/8" 24# csg @ 421' w/ 325s                                           | x, 12-1/4" hole, TO( | C-Surf-Circ                         |                                                                                                                                                                                                                                                                                                                                                                                                                                                                                                                                                                                                                                                                                                     |
| 5-1/2" 14# csg @ 3858' w/ 1200sx, 7-7/8" hole, TOC-Surf-Circ                                                                                                                                                                                           |                                                                         |                      |                                     |                                                                                                                                                                                                                                                                                                                                                                                                                                                                                                                                                                                                                                                                                                     |
| 1. RIH & tag CIBP @ 3641', M&P 25sx cmt to 3490'                                                                                                                                                                                                       |                                                                         |                      |                                     |                                                                                                                                                                                                                                                                                                                                                                                                                                                                                                                                                                                                                                                                                                     |
|                                                                                                                                                                                                                                                        | 2. M&P 40sx cmt @ 3020-2710' WO                                         | 0                    | The Oil Conservati                  | on Division                                                                                                                                                                                                                                                                                                                                                                                                                                                                                                                                                                                                                                                                                         |
|                                                                                                                                                                                                                                                        | 3. M&P 25sx cmt @ 1500-1350' WO<br>4. M&P 65sx cmt @ 471' to surface    | C-Tag                |                                     |                                                                                                                                                                                                                                                                                                                                                                                                                                                                                                                                                                                                                                                                                                     |
|                                                                                                                                                                                                                                                        | 10# MLF between plugs ✓                                                 |                      | MUST BE NOTIFIE                     | D 24 Hours                                                                                                                                                                                                                                                                                                                                                                                                                                                                                                                                                                                                                                                                                          |
|                                                                                                                                                                                                                                                        | Above ground steel tanks will be util                                   | ized                 | Prior to the beginning              | of operations                                                                                                                                                                                                                                                                                                                                                                                                                                                                                                                                                                                                                                                                                       |
|                                                                                                                                                                                                                                                        | IFY CMIT TO SURFAC                                                      |                      | CULEAN AUTO                         | FF                                                                                                                                                                                                                                                                                                                                                                                                                                                                                                                                                                                                                                                                                                  |
| 127                                                                                                                                                                                                                                                    |                                                                         |                      |                                     |                                                                                                                                                                                                                                                                                                                                                                                                                                                                                                                                                                                                                                                                                                     |
| Spud Date:                                                                                                                                                                                                                                             | Rig Release Da                                                          | ite-                 |                                     |                                                                                                                                                                                                                                                                                                                                                                                                                                                                                                                                                                                                                                                                                                     |
|                                                                                                                                                                                                                                                        |                                                                         |                      |                                     |                                                                                                                                                                                                                                                                                                                                                                                                                                                                                                                                                                                                                                                                                                     |
|                                                                                                                                                                                                                                                        |                                                                         |                      |                                     |                                                                                                                                                                                                                                                                                                                                                                                                                                                                                                                                                                                                                                                                                                     |
| I hereby certify that the information                                                                                                                                                                                                                  | above is true and complete to the be                                    | est of my knowledge  | e and belief.                       |                                                                                                                                                                                                                                                                                                                                                                                                                                                                                                                                                                                                                                                                                                     |
|                                                                                                                                                                                                                                                        |                                                                         | , .                  |                                     |                                                                                                                                                                                                                                                                                                                                                                                                                                                                                                                                                                                                                                                                                                     |
|                                                                                                                                                                                                                                                        | 1                                                                       |                      | .1.                                 |                                                                                                                                                                                                                                                                                                                                                                                                                                                                                                                                                                                                                                                                                                     |
| SIGNATURE da S                                                                                                                                                                                                                                         | TITLE Sr.                                                               | Regulatory Adviso    | rDATE_[                             | 27 15                                                                                                                                                                                                                                                                                                                                                                                                                                                                                                                                                                                                                                                                                               |
| Type or print name <u>David Stewart</u> E-mail address: <u>david_stewart@oxy.com</u> PHONE: <u>432-685-5717</u>                                                                                                                                        |                                                                         |                      |                                     |                                                                                                                                                                                                                                                                                                                                                                                                                                                                                                                                                                                                                                                                                                     |
| For State Use Only                                                                                                                                                                                                                                     | .0                                                                      | <b>,</b>             |                                     |                                                                                                                                                                                                                                                                                                                                                                                                                                                                                                                                                                                                                                                                                                     |
| Mahurthan Dist 5 particip 2/2/2015                                                                                                                                                                                                                     |                                                                         |                      |                                     |                                                                                                                                                                                                                                                                                                                                                                                                                                                                                                                                                                                                                                                                                                     |
| APPROVED BY: DATE DATE DATE DATE DATE                                                                                                                                                                                                                  |                                                                         |                      |                                     |                                                                                                                                                                                                                                                                                                                                                                                                                                                                                                                                                                                                                                                                                                     |
| Conditions of Approval (if any)                                                                                                                                                                                                                        |                                                                         | -                    |                                     | 0 8 2015 M                                                                                                                                                                                                                                                                                                                                                                                                                                                                                                                                                                                                                                                                                          |
|                                                                                                                                                                                                                                                        |                                                                         |                      | r L r                               |                                                                                                                                                                                                                                                                                                                                                                                                                                                                                                                                                                                                                                                                                                     |

## OXY USA WTP LP - Current East Eumont Unit #105 API No. 30-025-05864

CIBP @ 3641'