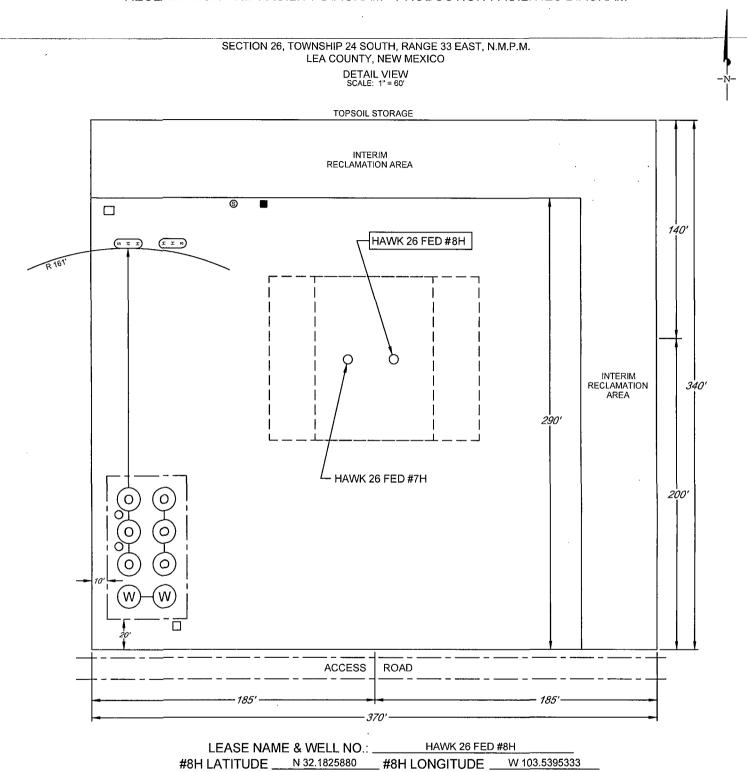

## **EXHIBIT 2C**RECLAMATION AND FACILITY DIAGRAM - PRODUCTION FACILITIES DIAGRAM

| LEGEND                         |                    |             |                 |  |  |  |
|--------------------------------|--------------------|-------------|-----------------|--|--|--|
| 0                              | 500 BBL OIL TANK   | ©           | FLARE SEPARATOR |  |  |  |
| $\otimes$                      | 500 BBL WATER TANK |             | VRU             |  |  |  |
| H 36 x 15 HEATER/<br>SEPARATOR | 0                  | 48 X 25 VRT |                 |  |  |  |
|                                |                    | FP FLARE    |                 |  |  |  |
|                                |                    |             | OP FLARE        |  |  |  |

#### **LEGEND**

EXISTING ROAD SECTION LINE EXISTING PIPELINE OVERHEAD FLECTRIC FENCE LINE

**TOPOGRAPHIC** LOYALTY INNOVATION LEGACY

1400 EVERMAN PARKWAY, Ste. 197 • FT, WORTH, TEXAS 76140 IC TELEPHONE: (817) 744-7512 - FAX (817) 744-7548 (818) TELEPHONE: (817) 744-7512 - FAX (817) 744-7548 (818) TELEPHONE: (432) 682-1653 OR (800) 767-1653 - FAX (432) 682-1743 WWW.TOPOGRAPHIC.COM