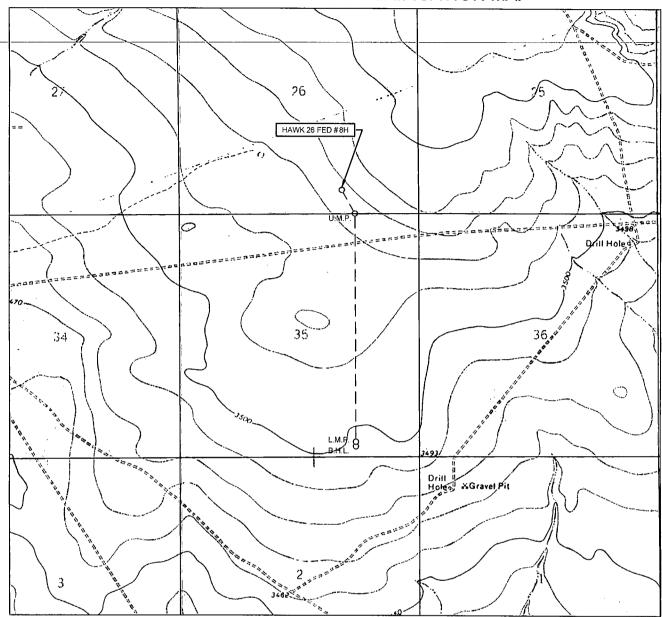

ITUDE LOCATION SHOWN HEREON HAS BEEN SURVEYED ON THE GROUND UNDER MY SUPERVISION AND PREPARED ACCORDING TO THE EVIDENCE FOUND AT THE TIME OF SURVEY, AND DATA PROVIDED BY EOG RESOURCES, INC. THIS CERTIFICATION IS MADE AND LIMITED TO THOSE PERSONS OR ENTITIES SHOWN ON THE FACE OF THIS PLAT AND IS NON-TRANSFERABLE. THIS SURVEY IS CERTIFIED FOR THIS TRANSACTION ONLY.

#### **LEGEND**

EXISTING ROAD SECTION LINE EXISTING PIPELINE OVERHEAD FLECTRIC FENCE LINE

**TOPOGRAPHIC** LOYALTY INNOVATION LEGACY

1400 EVERMAN PARKWAY, Ste. 197 • FT, WORTH, TEXAS 76140 IC TELEPHONE: (817) 744-7512 - FAX (817) 744-7548 (818) TELEPHONE: (817) 744-7512 - FAX (817) 744-7548 (818) TELEPHONE: (432) 682-1653 OR (800) 767-1653 - FAX (432) 682-1743 WWW.TOPOGRAPHIC.COM

### **LOCATION & ELEVATION VERIFICATION MAP**





SECTION <u>26</u> TWP <u>24-S</u> RGE <u>33-E</u> SURVEY <u>N.M.P.M.</u>

 SECTION
 26
 TWP
 24-S
 RGE
 33-E
 SURVEY
 N.M.P.M.

 COUNTY
 LEA
 STATE
 NM
 ELEVATION
 3528'

 DESCRIPTION
 500' FSL & 1679' FEL

LATITUDE N 32.1825880 LONGITUDE W 103.5395333



THIS PROPOSED LOCATION SHOWN HEREON HAS BEEN SURVEYED ON THE GROUND UNDER MY SUPERVISION AND PREPARED ACCORDING TO THE EVIDENCE FOUND AT THE TIME OF SURVEY, AND DATA PROVIDED BY EOG RESOURCES, INC. THIS CERTIFICATION IS MADE AND LIMITED TO THOSE PERSONS OR ENTITIES SHOWN ON THE FACE OF THIS PLAT AND IS NON-TRANSFERABLE. THIS SURVEY IS CERTIFIED FOR THIS TRANSACTION ONLY.

ALL BEARINGS, DISTANCES, AND COORDINATE VALUES CONTAINED HEREON ARE GRID BASED UPON THE NEW MEXICO STATE PLANE COORDINATE SYSTEM, EAST ZONE OF THE NORTH AMERICAN DAT