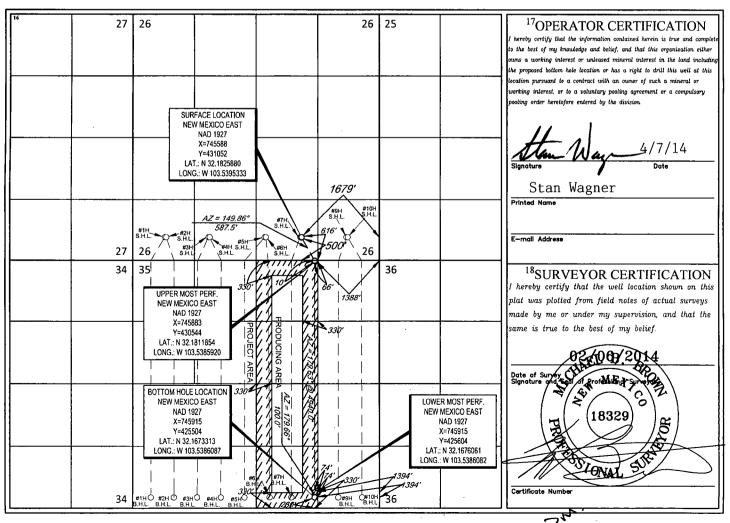

### Department OIL CONSERVATION DIVISION FEB 0 2 2019

1220 South St. Francis Dr. Sante Fe, NM 87505

RECEIVED

AMENDED REPORT

WELL LOCATION AND ACREAGE DEDICATION PLAT 1API Number 30-025- 424D 97900 Red Hills: Upper Bone Spring Shale Property Code Well Number 31417 HAWK 26 FED #8H Operator Name OGRID No. <sup>9</sup>Elevation EOG RESOURCES. INC. 3528 7377 <sup>10</sup>Surface Location UL or lot no. East/West line Section Township Range Lot Idn Feet from the North/South line Feet from the County 500' 0 26 24-S 33-E SOUTH 1679 EAST LEA UL or lot no. Section Township North/South line East/West line Range Lot Idn Feet from the Feet from the 35 24-S 33-E 230' SOUTH 1394 O **EAST** LEA <sup>12</sup>Dedicated Acres <sup>3</sup>Joint or Infill <sup>4</sup>Consolidation Code 160

# eog resources, Inc.

| LEASE NAME & WELL NO.:                                                                                                    | HAWK                       | HAWK 26 FED #8H |          |  |  |
|---------------------------------------------------------------------------------------------------------------------------|----------------------------|-----------------|----------|--|--|
| SECTION <u>26</u> TWP <u>24-S</u><br>COUNTY <u>LEA</u>                                                                    | RGE <u>33-E</u><br>STATE _ | SURVEY _        | N.M.P.M. |  |  |
| DESCRIPTION                                                                                                               | 500' FSL & 1679' FEL       |                 |          |  |  |
| DISTANCE & DIRECTION FROM INT. OF NM-18 N & NM-128, GO WEST ON NM-128 W ±22.0 MILES, THENCE SOUTH ON VACA LN. ±2.3 MILES, |                            |                 |          |  |  |
| THENCE WEST ON RESOURCE LN. ±0.9 MILES, THENCE SOUTH ON                                                                   |                            |                 |          |  |  |
| PROPOSED ROAD ±515 FEET, THENCE NORTH ON PROPOSED ROAD                                                                    |                            |                 |          |  |  |
| ±995 FEET, THENCE WEST ON PROPOSED ROAD ±1374 FEET,                                                                       |                            |                 |          |  |  |
| TO A POINT ±270 FEET SOUTH OF THE LOCATION.                                                                               |                            |                 |          |  |  |