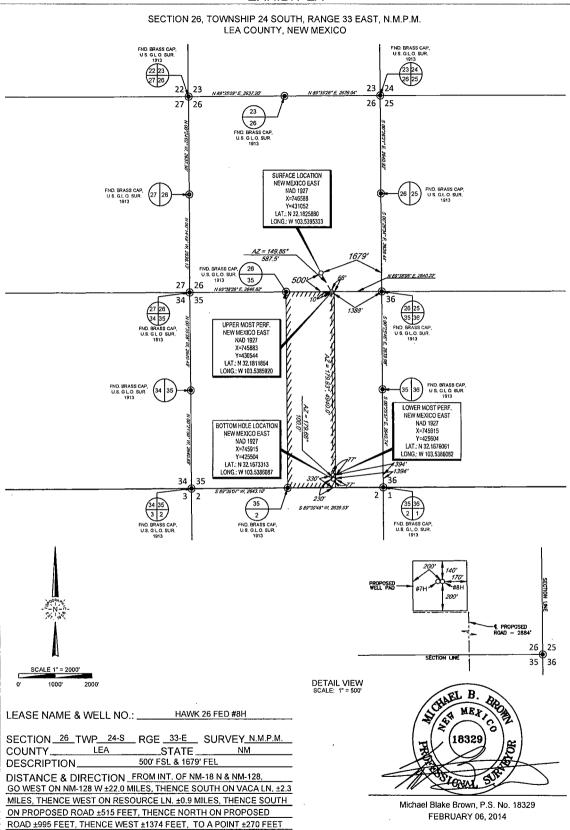

### Department OIL CONSERVATION DIVISION FEB 0 2 2019

1220 South St. Francis Dr. Sante Fe, NM 87505

RECEIVED

AMENDED REPORT

WELL LOCATION AND ACREAGE DEDICATION PLAT 1API Number 30-025- 424D 97900 Red Hills: Upper Bone Spring Shale Property Code Well Number 31417 HAWK 26 FED #8H Operator Name OGRID No. <sup>9</sup>Elevation EOG RESOURCES. INC. 3528 7377 <sup>10</sup>Surface Location UL or lot no. East/West line Section Township Range Lot Idn Feet from the North/South line Feet from the County 500' 0 26 24-S 33-E SOUTH 1679 EAST LEA UL or lot no. Section Township North/South line East/West line Range Lot Idn Feet from the Feet from the 35 24-S 33-E 230' SOUTH 1394 O **EAST** LEA <sup>12</sup>Dedicated Acres <sup>3</sup>Joint or Infill <sup>4</sup>Consolidation Code 160

# eog resources, Inc.

| LEASE NAME & WELL NO.:                                                                                                    | HAWK                       | HAWK 26 FED #8H |          |  |  |
|---------------------------------------------------------------------------------------------------------------------------|----------------------------|-----------------|----------|--|--|
| SECTION <u>26</u> TWP <u>24-S</u><br>COUNTY <u>LEA</u>                                                                    | RGE <u>33-E</u><br>STATE _ | SURVEY _        | N.M.P.M. |  |  |
| DESCRIPTION                                                                                                               | 500' FSL & 1679' FEL       |                 |          |  |  |
| DISTANCE & DIRECTION FROM INT. OF NM-18 N & NM-128, GO WEST ON NM-128 W ±22.0 MILES, THENCE SOUTH ON VACA LN. ±2.3 MILES, |                            |                 |          |  |  |
| THENCE WEST ON RESOURCE LN. ±0.9 MILES, THENCE SOUTH ON                                                                   |                            |                 |          |  |  |
| PROPOSED ROAD ±515 FEET, THENCE NORTH ON PROPOSED ROAD                                                                    |                            |                 |          |  |  |
| ±995 FEET, THENCE WEST ON PROPOSED ROAD ±1374 FEET,                                                                       |                            |                 |          |  |  |
| TO A POINT ±270 FEET SOUTH OF THE LOCATION.                                                                               |                            |                 |          |  |  |

ALL BEARINGS, DISTANCES, AND COORDINATE VALUES CONTAINED HEREON ARE GRID BASED UPON THE NEW MEXICO STATE PLANE COORDINATE SYSTEM, EAST ZONE OF THE NORTH AMERICAN DATUM 1927, U.S. SURVEY FEET.

1400 EVERMAN PARKWAY, Ste. 197 • FT. WORTH, TEXAS 76140