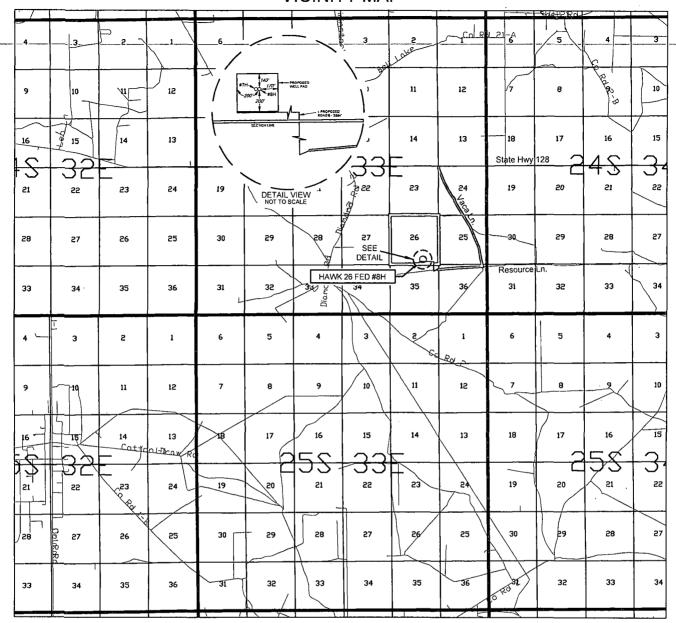

## EXHIBIT 2 VICINITY MAP

# eog resources, Inc.

| LEASE NAME & WELL NO.:                                                                                                    | HAWK                       | HAWK 26 FED #8H |          |  |  |
|---------------------------------------------------------------------------------------------------------------------------|----------------------------|-----------------|----------|--|--|
| SECTION <u>26</u> TWP <u>24-S</u><br>COUNTY <u>LEA</u>                                                                    | RGE <u>33-E</u><br>STATE _ | SURVEY _        | N.M.P.M. |  |  |
| DESCRIPTION                                                                                                               | 500' FSL & 1679' FEL       |                 |          |  |  |
| DISTANCE & DIRECTION FROM INT. OF NM-18 N & NM-128, GO WEST ON NM-128 W ±22.0 MILES, THENCE SOUTH ON VACA LN. ±2.3 MILES, |                            |                 |          |  |  |
| THENCE WEST ON RESOURCE LN. ±0.9 MILES, THENCE SOUTH ON                                                                   |                            |                 |          |  |  |
| PROPOSED ROAD ±515 FEET, THENCE NORTH ON PROPOSED ROAD                                                                    |                            |                 |          |  |  |
| ±995 FEET, THENCE WEST ON PROPOSED ROAD ±1374 FEET,                                                                       |                            |                 |          |  |  |
| TO A POINT ±270 FEET SOUTH OF THE LOCATION.                                                                               |                            |                 |          |  |  |