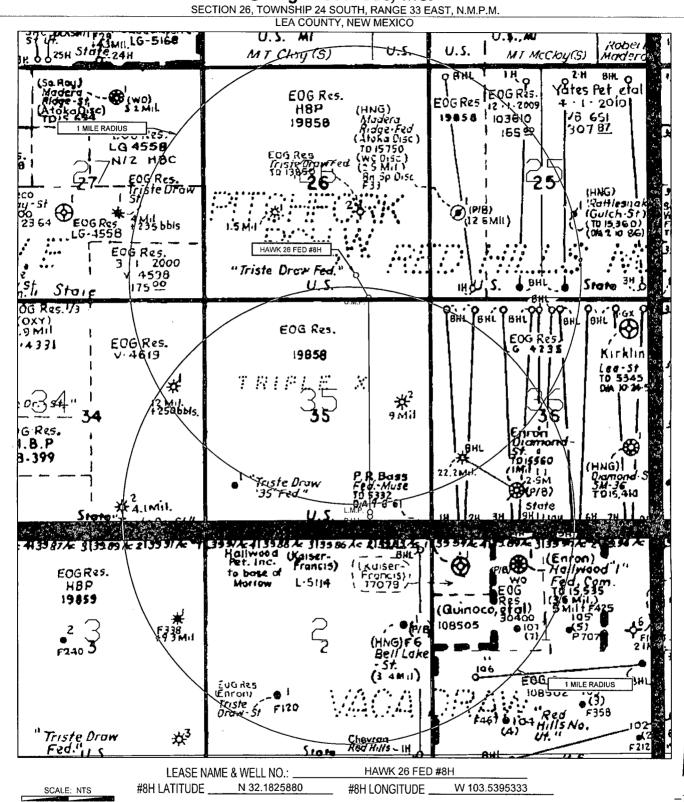

### Department OIL CONSERVATION DIVISION FEB 0 2 2019

1220 South St. Francis Dr. Sante Fe, NM 87505

RECEIVED

AMENDED REPORT

WELL LOCATION AND ACREAGE DEDICATION PLAT 1API Number 30-025- 424D 97900 Red Hills: Upper Bone Spring Shale Property Code Well Number 31417 HAWK 26 FED #8H Operator Name OGRID No. <sup>9</sup>Elevation EOG RESOURCES. INC. 3528 7377 <sup>10</sup>Surface Location UL or lot no. East/West line Section Township Range Lot Idn Feet from the North/South line Feet from the County 500' 0 26 24-S 33-E SOUTH 1679 EAST LEA UL or lot no. Section Township North/South line East/West line Range Lot Idn Feet from the Feet from the 35 24-S 33-E 230' SOUTH 1394 O **EAST** LEA <sup>12</sup>Dedicated Acres <sup>3</sup>Joint or Infill <sup>4</sup>Consolidation Code 160

# eog resources, Inc.

| LEASE NAME & WELL NO.:                                                                                                    | HAWK                       | HAWK 26 FED #8H |          |  |  |
|---------------------------------------------------------------------------------------------------------------------------|----------------------------|-----------------|----------|--|--|
| SECTION <u>26</u> TWP <u>24-S</u><br>COUNTY <u>LEA</u>                                                                    | RGE <u>33-E</u><br>STATE _ | SURVEY _        | N.M.P.M. |  |  |
| DESCRIPTION                                                                                                               | 500' FSL & 1679' FEL       |                 |          |  |  |
| DISTANCE & DIRECTION FROM INT. OF NM-18 N & NM-128, GO WEST ON NM-128 W ±22.0 MILES, THENCE SOUTH ON VACA LN. ±2.3 MILES, |                            |                 |          |  |  |
| THENCE WEST ON RESOURCE LN. ±0.9 MILES, THENCE SOUTH ON                                                                   |                            |                 |          |  |  |
| PROPOSED ROAD ±515 FEET, THENCE NORTH ON PROPOSED ROAD                                                                    |                            |                 |          |  |  |
| ±995 FEET, THENCE WEST ON PROPOSED ROAD ±1374 FEET,                                                                       |                            |                 |          |  |  |
| TO A POINT ±270 FEET SOUTH OF THE LOCATION.                                                                               |                            |                 |          |  |  |

### **LOCATION & ELEVATION VERIFICATION MAP**

SECTION <u>26</u> TWP <u>24-S</u> RGE <u>33-E</u> SURVEY <u>N.M.P.M.</u>

 SECTION
 26
 TWP
 24-S
 RGE
 33-E
 SURVEY
 N.M.P.M.

 COUNTY
 LEA
 STATE
 NM
 ELEVATION
 3528'

 DESCRIPTION
 500' FSL & 1679' FEL

LATITUDE N 32.1825880 LONGITUDE W 103.5395333

THIS PROPOSED LOCATION SHOWN HEREON HAS BEEN SURVEYED ON THE GROUND UNDER MY SUPERVISION AND PREPARED ACCORDING TO THE EVIDENCE FOUND AT THE TIME OF SURVEY, AND DATA PROVIDED BY EOG RESOURCES, INC. THIS CERTIFICATION IS MADE AND LIMITED TO THOSE PERSONS OR ENTITIES SHOWN ON THE FACE OF THIS PLAT AND IS NON-TRANSFERABLE. THIS SURVEY IS CERTIFIED FOR THIS TRANSACTION ONLY.