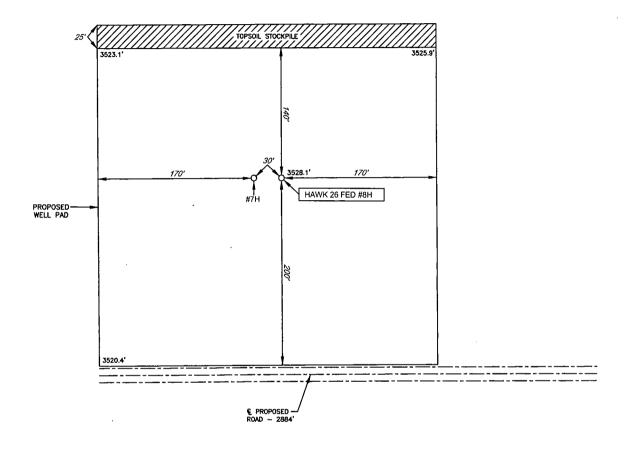

### Department OIL CONSERVATION DIVISION FEB 0 2 2019

1220 South St. Francis Dr. Sante Fe, NM 87505

RECEIVED

AMENDED REPORT

WELL LOCATION AND ACREAGE DEDICATION PLAT 1API Number 30-025- 424D 97900 Red Hills: Upper Bone Spring Shale Property Code Well Number 31417 HAWK 26 FED #8H Operator Name OGRID No. <sup>9</sup>Elevation EOG RESOURCES. INC. 3528 7377 <sup>10</sup>Surface Location UL or lot no. East/West line Section Township Range Lot Idn Feet from the North/South line Feet from the County 500' 0 26 24-S 33-E SOUTH 1679 EAST LEA UL or lot no. Section Township North/South line East/West line Range Lot Idn Feet from the Feet from the 35 24-S 33-E 230' SOUTH 1394 O **EAST** LEA <sup>12</sup>Dedicated Acres <sup>3</sup>Joint or Infill <sup>4</sup>Consolidation Code 160

# eog resources, Inc.

| LEASE NAME & WELL NO.:                                                                                                    | HAWK                       | HAWK 26 FED #8H |          |  |  |
|---------------------------------------------------------------------------------------------------------------------------|----------------------------|-----------------|----------|--|--|
| SECTION <u>26</u> TWP <u>24-S</u><br>COUNTY <u>LEA</u>                                                                    | RGE <u>33-E</u><br>STATE _ | SURVEY _        | N.M.P.M. |  |  |
| DESCRIPTION                                                                                                               | 500' FSL & 1679' FEL       |                 |          |  |  |
| DISTANCE & DIRECTION FROM INT. OF NM-18 N & NM-128, GO WEST ON NM-128 W ±22.0 MILES, THENCE SOUTH ON VACA LN. ±2.3 MILES, |                            |                 |          |  |  |
| THENCE WEST ON RESOURCE LN. ±0.9 MILES, THENCE SOUTH ON                                                                   |                            |                 |          |  |  |
| PROPOSED ROAD ±515 FEET, THENCE NORTH ON PROPOSED ROAD                                                                    |                            |                 |          |  |  |
| ±995 FEET, THENCE WEST ON PROPOSED ROAD ±1374 FEET,                                                                       |                            |                 |          |  |  |
| TO A POINT ±270 FEET SOUTH OF THE LOCATION.                                                                               |                            |                 |          |  |  |