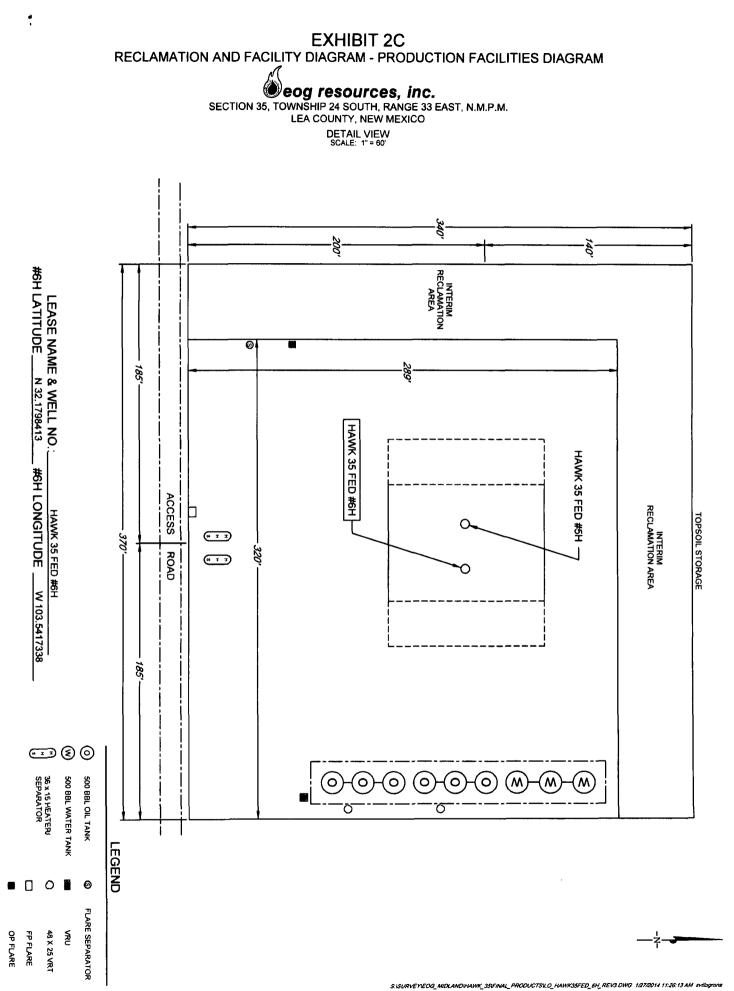

CE OF THIS PLAT AND IS NON-TRANSFERABLE. THIS SURVEY IS CERTIFIED FOR THIS TRANSACTION ONLY. 1400 EVERMAN PARKWAY, Ste. 197 . FT. WORTH, TEXAS 76140

ALL BEARINGS, DISTANCES, AND COORDINATE VALUES CONTAINED HEREON ARE GRID BASED UPON THE NEW MEXICO STATE PLANE COORDINATE SYSTEM, EAST ZONE OF THE NORTH AMERICAN DATUM 1927, U.S. SURVEY FEET.

٢.,

Ś

TELEPHONE: (817) 744-7512 • FAX (817) 744-7548 2903 NORTH BIG SPRING • MIDLAND, TEXAS 79705 TELEPHONE: (432) 662-1653 OR (800) 767-1653 + FAX (432) 662-1743 WWW.TOPOGRAPHIC.COM

S.ISURVEYLEOG\_MIDLANDIHAWK\_35FINAL\_PRODUCTSILO\_HAWK35FED\_6H\_REV3.DWG\_1/27/2014 11:24:18 AM\_svilagrana



٢

. .



ORIGINAL DOCUMENT SIZE: 8.5" X 11"

S.ISURVEYLEOG\_MIDLANDIHAWK\_35JFINAL\_PRODUCTSILO\_HAWK35FED\_6H\_REV3.DWG\_1/27/2014 1.49:25 PM\_avillagrams







ALL BEARINGS, DISTANCES, AND COORDINATE VALUES CONTAINED HEREON ARE GRID BASED UPON THE NEW MEXICO STATE PLANE COORDINATE SYSTEM, EAST ZONE OF THE NORTH AMERICAN DATUM 1927, U.S. SURVEY FEET



SUSURVEYEDO, MOLANDHARK, ISPAN, PRODUCTSISKETCHSK, HANKISFED, IH IOH, INFRASTRUCTURE, MAP, REVIDING, 1245014 225.00 PM contor

~