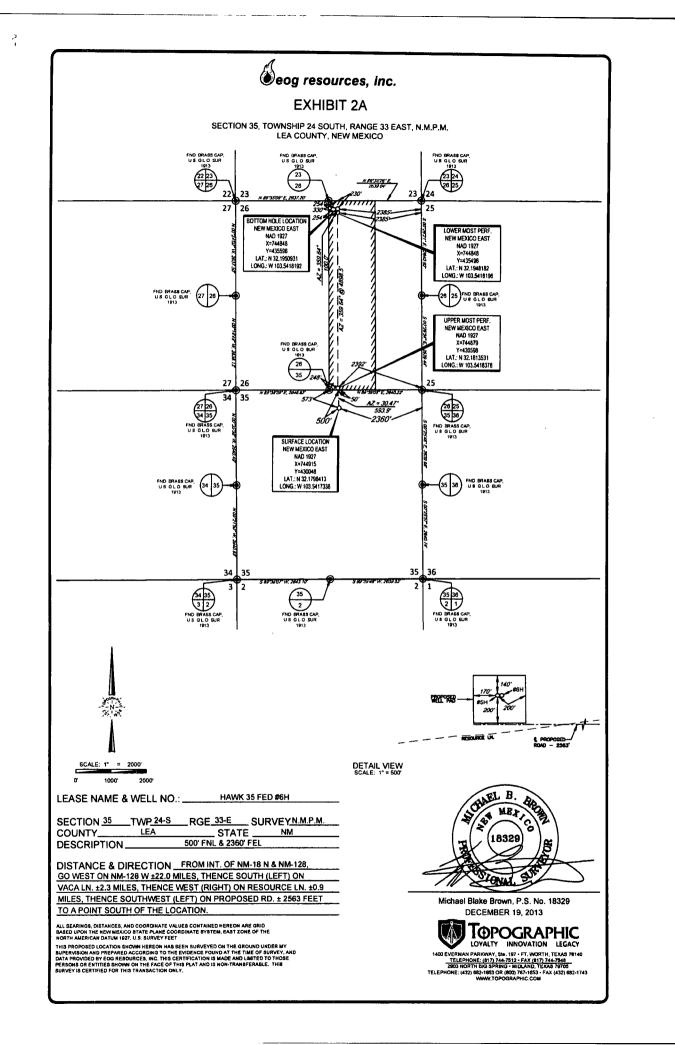

| District 1<br>1625 N. French Dr., H<br>Phone: (575) 393-616<br>District 11<br>811 S. First SL, Artesi<br>Phone: (575) 748-128:<br>District 111<br>1000 Rio Brazos Road<br>Phone: (505) 334-6179<br>District 1V<br>1220 S. St, Francis Dr.<br>Phone: (505) 476-3460 | 1 Fax: (575) 3<br>a, NM 88210<br>3 Fax: (575) 7<br>4 Aztec, 14 8<br>8 Fax: (505) 3<br>5 Sante Fe, 14 | 93-0720<br>48-9720<br>48-9720<br>7410<br>744<br>84-9720<br>84-9720<br>84-9720<br>84-9720<br>84-9720<br>84-9720<br>84-9720<br>84-9720<br>84-9720<br>84-9720<br>84-9720<br>84-9720<br>84-9720<br>84-9720<br>84-9720<br>84-9720<br>84-9720<br>84-9720<br>84-9720<br>84-9720<br>84-9720<br>84-9720<br>84-9720<br>84-9720<br>84-9720<br>84-9720<br>84-9720<br>84-9720<br>84-9720<br>84-9720<br>84-9720<br>84-9720<br>84-9720<br>84-9720<br>84-9720<br>84-9720<br>84-9720<br>84-9720<br>84-9720<br>84-9720<br>84-9720<br>84-9720<br>84-9720<br>84-9720<br>84-9720<br>84-9720<br>84-9720<br>84-9720<br>84-9720<br>84-9720<br>84-9720<br>84-9720<br>84-9720<br>84-9720<br>84-9720<br>84-9720<br>84-9720<br>84-9720<br>84-9720<br>84-9720<br>84-9720<br>84-9720<br>84-9720<br>84-9720<br>84-9720<br>84-9720<br>84-9720<br>84-9720<br>84-9720<br>84-9720<br>84-9720<br>84-9720<br>84-9720<br>84-9720<br>84-9720<br>84-9720<br>84-9720<br>84-9720<br>84-9720<br>84-9720<br>84-9720<br>84-9720<br>84-9720<br>84-9720<br>84-9720<br>84-9720<br>84-9720<br>84-9720<br>84-9720<br>84-9720<br>84-9720<br>84-9720<br>84-9720<br>84-9720<br>84-9720<br>84-9720<br>84-9720<br>84-9720<br>84-9720<br>84-9720<br>84-9720<br>84-9720<br>84-9720<br>84-9720<br>84-9720<br>84-9720<br>84-9720<br>84-9720<br>84-9720<br>84-9720<br>84-9720<br>84-9720<br>84-9720<br>84-9720<br>84-9720<br>84-9720<br>84-9720<br>84-9720<br>84-9720<br>84-9720<br>84-9720<br>84-9720<br>84-9720<br>84-9720<br>84-9720<br>84-9720<br>84-9720<br>84-9720<br>84-9720<br>84-9720<br>84-9720<br>84-9720<br>84-9720<br>84-9720<br>84-9720<br>84-9720<br>84-9720<br>84-9720<br>84-9720<br>84-9720<br>84-9720<br>84-9720<br>84-9720<br>84-9720<br>84-9720<br>84-9720<br>84-9720<br>84-9720<br>84-9720<br>84-9720<br>84-9720<br>84-9720<br>84-9720<br>84-9720<br>84-9720<br>84-9720<br>84-9720<br>84-9720<br>84-9720<br>84-9720<br>84-9720<br>84-9720<br>84-9720<br>84-9720<br>84-9720<br>84-9720<br>84-9720<br>84-9720<br>84-9720<br>84-9720<br>84-9720<br>84-9720<br>84-9720<br>84-9720<br>84-9720<br>84-9720<br>84-9720<br>84-9720<br>84-9720<br>84-9720<br>84-9720<br>84-9720<br>84-9720<br>84-9720<br>84-9720<br>84-9720<br>84-9720<br>84-9720<br>84-9720<br>84-9720<br>84-9720<br>84-9720<br>84-9720<br>84-9720<br>84-9720<br>84-9720<br>84-9720<br>84-9720<br>84-9720<br>84-9720<br>84-9720<br>84-9720<br>84-9720<br>84-9720<br>84-9720<br>84-9720<br>84-9720<br>84-9720<br>84-9720<br>84-9720<br>84-9720<br>84-9720<br>84-9720<br>84-9720<br>84-9720<br>84-9720<br>84-9720<br>84-9720<br>84-9720<br>84-9720<br>84-9720<br>84-9720<br>84-9720<br>84-9720<br>84-9720<br>84-9720<br>84-9720<br>84-9720<br>84-9720<br>84-9720<br>84-9720<br>84-9720<br>84-9720<br>84-9720<br>84-9720<br>84-9720<br>84-9720<br>84-9720<br>84-9720<br>84-9720<br>84-9720<br>84-9720<br>84-9720<br>84-9720<br>84-9720<br>84-9720<br>84-9720<br>84-9720<br>84-9720<br>84-9720<br>84-9720<br>84-97 | CD<br>2015<br>ENED | OIL C                                                     | , Minerals<br>Depa<br>CONSERV<br>220 South<br>Sante Fe, | Jew Mexico<br>& Natural Resou<br>artment<br>ATION DIVISIC<br>St. Francis Dr.<br>NM 87505 | on HOS<br>FEB            | 02201 | nit one co<br>5<br>] AMI | FORM C-102<br>and August 1, 201<br>opy to appropriate<br>District Office<br>ENDED REPORT |  |
|--------------------------------------------------------------------------------------------------------------------------------------------------------------------------------------------------------------------------------------------------------------------|------------------------------------------------------------------------------------------------------|--------------------------------------------------------------------------------------------------------------------------------------------------------------------------------------------------------------------------------------------------------------------------------------------------------------------------------------------------------------------------------------------------------------------------------------------------------------------------------------------------------------------------------------------------------------------------------------------------------------------------------------------------------------------------------------------------------------------------------------------------------------------------------------------------------------------------------------------------------------------------------------------------------------------------------------------------------------------------------------------------------------------------------------------------------------------------------------------------------------------------------------------------------------------------------------------------------------------------------------------------------------------------------------------------------------------------------------------------------------------------------------------------------------------------------------------------------------------------------------------------------------------------------------------------------------------------------------------------------------------------------------------------------------------------------------------------------------------------------------------------------------------------------------------------------------------------------------------------------------------------------------------------------------------------------------------------------------------------------------------------------------------------------------------------------------------------------------------------------------------------------------------------------------------------------------------------------------------------------------------------------------------------------------------------------------------------------------------------------------------------------------------------------------------------------------------------------------------------------------------------------------------------------------------------------------------------------------------------------------------------------------------------------------------------------------------------------------------------------------------------------------------------------------------------------------------------------------------------------------------------------------------------------------------------------|--------------------|-----------------------------------------------------------|---------------------------------------------------------|------------------------------------------------------------------------------------------|--------------------------|-------|--------------------------|------------------------------------------------------------------------------------------|--|
| WELL LOCATION AND ACREAGE DEDICATION PLATCEMED                                                                                                                                                                                                                     |                                                                                                      |                                                                                                                                                                                                                                                                                                                                                                                                                                                                                                                                                                                                                                                                                                                                                                                                                                                                                                                                                                                                                                                                                                                                                                                                                                                                                                                                                                                                                                                                                                                                                                                                                                                                                                                                                                                                                                                                                                                                                                                                                                                                                                                                                                                                                                                                                                                                                                                                                                                                                                                                                                                                                                                                                                                                                                                                                                                                                                                                |                    |                                                           |                                                         |                                                                                          |                          |       |                          |                                                                                          |  |
|                                                                                                                                                                                                                                                                    |                                                                                                      |                                                                                                                                                                                                                                                                                                                                                                                                                                                                                                                                                                                                                                                                                                                                                                                                                                                                                                                                                                                                                                                                                                                                                                                                                                                                                                                                                                                                                                                                                                                                                                                                                                                                                                                                                                                                                                                                                                                                                                                                                                                                                                                                                                                                                                                                                                                                                                                                                                                                                                                                                                                                                                                                                                                                                                                                                                                                                                                                |                    | <sup>2</sup> Pool Code<br>000 Red Hills; Upper Bone Sprin |                                                         |                                                                                          |                          |       | hale                     |                                                                                          |  |
| <sup>4</sup> Property Code                                                                                                                                                                                                                                         |                                                                                                      |                                                                                                                                                                                                                                                                                                                                                                                                                                                                                                                                                                                                                                                                                                                                                                                                                                                                                                                                                                                                                                                                                                                                                                                                                                                                                                                                                                                                                                                                                                                                                                                                                                                                                                                                                                                                                                                                                                                                                                                                                                                                                                                                                                                                                                                                                                                                                                                                                                                                                                                                                                                                                                                                                                                                                                                                                                                                                                                                |                    |                                                           | 5Propert                                                |                                                                                          | <sup>6</sup> Well Number |       |                          |                                                                                          |  |
| 31417                                                                                                                                                                                                                                                              | HAWK 35 FED                                                                                          |                                                                                                                                                                                                                                                                                                                                                                                                                                                                                                                                                                                                                                                                                                                                                                                                                                                                                                                                                                                                                                                                                                                                                                                                                                                                                                                                                                                                                                                                                                                                                                                                                                                                                                                                                                                                                                                                                                                                                                                                                                                                                                                                                                                                                                                                                                                                                                                                                                                                                                                                                                                                                                                                                                                                                                                                                                                                                                                                |                    |                                                           |                                                         |                                                                                          |                          |       | #6H                      |                                                                                          |  |
| <sup>7</sup> OGRID No.                                                                                                                                                                                                                                             |                                                                                                      | <sup>8</sup> Operator Name                                                                                                                                                                                                                                                                                                                                                                                                                                                                                                                                                                                                                                                                                                                                                                                                                                                                                                                                                                                                                                                                                                                                                                                                                                                                                                                                                                                                                                                                                                                                                                                                                                                                                                                                                                                                                                                                                                                                                                                                                                                                                                                                                                                                                                                                                                                                                                                                                                                                                                                                                                                                                                                                                                                                                                                                                                                                                                     |                    |                                                           |                                                         |                                                                                          |                          |       |                          | <sup>9</sup> Elevation                                                                   |  |
| 7377                                                                                                                                                                                                                                                               |                                                                                                      | EOG RESOURCES, INC.                                                                                                                                                                                                                                                                                                                                                                                                                                                                                                                                                                                                                                                                                                                                                                                                                                                                                                                                                                                                                                                                                                                                                                                                                                                                                                                                                                                                                                                                                                                                                                                                                                                                                                                                                                                                                                                                                                                                                                                                                                                                                                                                                                                                                                                                                                                                                                                                                                                                                                                                                                                                                                                                                                                                                                                                                                                                                                            |                    |                                                           |                                                         |                                                                                          |                          |       |                          | 3517'                                                                                    |  |
|                                                                                                                                                                                                                                                                    |                                                                                                      |                                                                                                                                                                                                                                                                                                                                                                                                                                                                                                                                                                                                                                                                                                                                                                                                                                                                                                                                                                                                                                                                                                                                                                                                                                                                                                                                                                                                                                                                                                                                                                                                                                                                                                                                                                                                                                                                                                                                                                                                                                                                                                                                                                                                                                                                                                                                                                                                                                                                                                                                                                                                                                                                                                                                                                                                                                                                                                                                |                    |                                                           | <sup>10</sup> Surface                                   | Location                                                                                 |                          |       |                          |                                                                                          |  |
| UL or lot no.                                                                                                                                                                                                                                                      | Section                                                                                              |                                                                                                                                                                                                                                                                                                                                                                                                                                                                                                                                                                                                                                                                                                                                                                                                                                                                                                                                                                                                                                                                                                                                                                                                                                                                                                                                                                                                                                                                                                                                                                                                                                                                                                                                                                                                                                                                                                                                                                                                                                                                                                                                                                                                                                                                                                                                                                                                                                                                                                                                                                                                                                                                                                                                                                                                                                                                                                                                | Range              | Lot Idn                                                   |                                                         |                                                                                          | Feet from the            | East/ | West line                | County                                                                                   |  |
| B                                                                                                                                                                                                                                                                  | 35                                                                                                   | 24-S                                                                                                                                                                                                                                                                                                                                                                                                                                                                                                                                                                                                                                                                                                                                                                                                                                                                                                                                                                                                                                                                                                                                                                                                                                                                                                                                                                                                                                                                                                                                                                                                                                                                                                                                                                                                                                                                                                                                                                                                                                                                                                                                                                                                                                                                                                                                                                                                                                                                                                                                                                                                                                                                                                                                                                                                                                                                                                                           | 33-E               | -                                                         | 500'                                                    | NORTH                                                                                    | 2360'                    | EAST  | r                        | LEA                                                                                      |  |
| •                                                                                                                                                                                                                                                                  |                                                                                                      | <u> </u>                                                                                                                                                                                                                                                                                                                                                                                                                                                                                                                                                                                                                                                                                                                                                                                                                                                                                                                                                                                                                                                                                                                                                                                                                                                                                                                                                                                                                                                                                                                                                                                                                                                                                                                                                                                                                                                                                                                                                                                                                                                                                                                                                                                                                                                                                                                                                                                                                                                                                                                                                                                                                                                                                                                                                                                                                                                                                                                       |                    |                                                           | •                                                       |                                                                                          |                          |       | <b>i</b>                 |                                                                                          |  |
| UL or lot no.                                                                                                                                                                                                                                                      | Section                                                                                              | Township                                                                                                                                                                                                                                                                                                                                                                                                                                                                                                                                                                                                                                                                                                                                                                                                                                                                                                                                                                                                                                                                                                                                                                                                                                                                                                                                                                                                                                                                                                                                                                                                                                                                                                                                                                                                                                                                                                                                                                                                                                                                                                                                                                                                                                                                                                                                                                                                                                                                                                                                                                                                                                                                                                                                                                                                                                                                                                                       | Range              | Lot Ida                                                   |                                                         | he North/South line                                                                      | Feet from the            | East/ | West line                | County                                                                                   |  |
| B                                                                                                                                                                                                                                                                  | 26                                                                                                   | 24-S                                                                                                                                                                                                                                                                                                                                                                                                                                                                                                                                                                                                                                                                                                                                                                                                                                                                                                                                                                                                                                                                                                                                                                                                                                                                                                                                                                                                                                                                                                                                                                                                                                                                                                                                                                                                                                                                                                                                                                                                                                                                                                                                                                                                                                                                                                                                                                                                                                                                                                                                                                                                                                                                                                                                                                                                                                                                                                                           | 33-E               | -                                                         | 230'                                                    | NORTH                                                                                    | 2385'                    | EAST  | r                        | LEA                                                                                      |  |
| <sup>12</sup> Dedicated Acres                                                                                                                                                                                                                                      | <sup>13</sup> Joint or                                                                               | Infill <sup>14</sup> Co                                                                                                                                                                                                                                                                                                                                                                                                                                                                                                                                                                                                                                                                                                                                                                                                                                                                                                                                                                                                                                                                                                                                                                                                                                                                                                                                                                                                                                                                                                                                                                                                                                                                                                                                                                                                                                                                                                                                                                                                                                                                                                                                                                                                                                                                                                                                                                                                                                                                                                                                                                                                                                                                                                                                                                                                                                                                                                        | solidation Co      | de <sup>15</sup> Or                                       | der No.                                                 | <b>k</b>                                                                                 |                          |       |                          |                                                                                          |  |
| 160                                                                                                                                                                                                                                                                |                                                                                                      |                                                                                                                                                                                                                                                                                                                                                                                                                                                                                                                                                                                                                                                                                                                                                                                                                                                                                                                                                                                                                                                                                                                                                                                                                                                                                                                                                                                                                                                                                                                                                                                                                                                                                                                                                                                                                                                                                                                                                                                                                                                                                                                                                                                                                                                                                                                                                                                                                                                                                                                                                                                                                                                                                                                                                                                                                                                                                                                                |                    |                                                           |                                                         |                                                                                          |                          |       |                          |                                                                                          |  |

!

No allowable will be assigned to this completion until all interests have been consolidated or a non-standard unit has been approved by the division.

| LOWER MOST PERF.<br>NEW MEXICO EAST<br>NAD 1927<br>X7-74864<br>Y=435496<br>LAT: N 32.1948182<br>LONG: W 103.5418196 | ВЗНВ Н.L. ВАН В.H.L. 330<br>В.H.L. ВАН В.H.L. 330<br>В.H.L. В.H.L. 255<br>В.H.L. 1<br>В.H.L. | 220 PION BALL<br>PIN BALL<br>BALL BALL | NEW MI<br>NA<br>HAT.: N<br>LONG.: M<br>UPPER<br>NEW MI<br>NA<br>X=<br>LAT.: N | 17OPERATOR CERTIFICATION   Index of the set of my houseday and beind, and that this argumization either ours a working interest or unleased mineral interest in the land including the proposed bettom hale location or has a right to drill this useful at this location pursuant to a contract with an output of such a mineral or working interest, or to a voluntary pooting agreement or a compulsory pooting order heretafore entered by the division.   N 103.5418192 Address   R MOST PERF. MEXICO EAST   NAD 1927 X=74487   X=744878 Y=33598   N 103.5418192 Stepneture   Date Stepneture   Date Stepneture   Date Stepneture   Date Stan Wagner   Printed Nome E-mail Address |        |
|---------------------------------------------------------------------------------------------------------------------|----------------------------------------------------------------------------------------------------------------------------------------------------------------------------------------------------------------------------------------------------------------------------------------------------------------------------------------------------------------------------------------------------------------------------------------------------------------------------------------------------------------------------------------------------------------------------------------------------------------------------------------------------------------------------------------------------------------------------------------------------------------------------------------------------------------------------------------------------------------------------------------------------------------------------------------------------------------------------------------------------------------------------------------------------------------------------------------------------------------------------------------------------------------------------------------------------------------------------------------------------------------------------------------------------------------------------------------------------------------------------------------------------------------------------------------------------------------------------------------------------------------------------------------------------------------------------------------------------------------------------------------------------------------------------------------------------------------------------------------------------------------------------------------------------------------------------------------------------------------------------------------------------------------------------------------------------------------------------------------------------------------------------------------------------------------------------------------------------------------------------------------------------------------------------------------------------------------------------------------------------------------------------------------------------------------------------------------------------------------------------------------------------------------------------------------------------------------------------------------------------------------------------------------------|-------------------------------------------------------------------------------------------------------------------------------------------------------------|-------------------------------------------------------------------------------|-----------------------------------------------------------------------------------------------------------------------------------------------------------------------------------------------------------------------------------------------------------------------------------------------------------------------------------------------------------------------------------------------------------------------------------------------------------------------------------------------------------------------------------------------------------------------------------------------------------------------------------------------------------------------------------------|--------|
| 34                                                                                                                  | NEW MEX<br>NAD<br>X=7<br>Y=43<br>LAT.: N 3                                                                                                                                                                                                                                                                                                                                                                                                                                                                                                                                                                                                                                                                                                                                                                                                                                                                                                                                                                                                                                                                                                                                                                                                                                                                                                                                                                                                                                                                                                                                                                                                                                                                                                                                                                                                                                                                                                                                                                                                                                                                                                                                                                                                                                                                                                                                                                                                                                                                                                   | SHL SHL<br>5HL 2360<br>LOCATION<br>ICO EAST<br>1927<br>4915<br>0048                                                                                         | 36<br>35 36                                                                   | 18SURVEYOR CERTIFICATION<br>I hereby certify that the well location shown on this<br>plat was plotted from field notes of actual surveys<br>made by me or under my supervision, and that the<br>same is true to the best of my belief.<br>Dote of Survey, the Reofedder Surveys<br>Signature and the surveys of Roofedder Surveys<br>IB329<br>The Survey of Survey of Roofedder Surveys<br>IB329<br>Certificote Number                                                                                                                                                                                                                                                                  | THAT I |