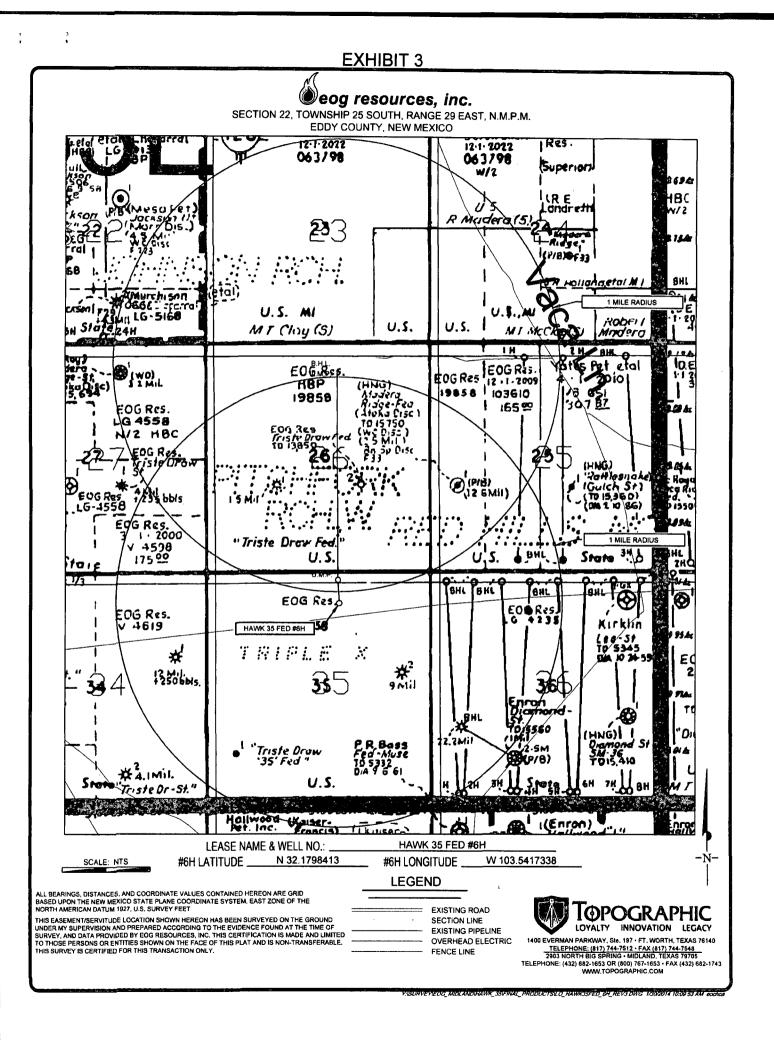

FEB 0 3 2015

**EXHIBIT 2** VICINITY MAP A з ALE Baten-B State Hwy 128 4S<del>32</del> 29.55 Aares SEE DETAIL DETAIL VIEW HAWK 35 FED #6H ResourceLn Dio. З з з г Cat Hon 5 <del>5S</del>, <del>-33</del>[ <del>5</del>\$ .23 € /se ЗĨ Deog resources, inc. LEASE NAME & WELL NO .: HAWK 35 FED #6H SECTION 35 TWP 24-S RGE 33-E SURVEY N.M.P.M. LEA COUNTY STATE NM 500' FNL & 2360' FEI DESCRIPTION. DISTANCE & DIRECTION \_\_ FROM INT. OF NM-18 N & NM-128, SCALE: 1" = 10000' £ GO WEST ON NM-128 W ±22.0 MILES, THENCE SOUTH (LEFT) ON 5000' 10000" 0' VACA LN. ±2.3 MILES, THENCE WEST (RIGHT) ON RESOURCE LN. ±0.9 MILES, THENCE SOUTHWEST (LEFT) ON PROPOSED RD. ±2563 FEET TO A POINT SOUTH OF THE LOCATION. Topographic LOYALTY INNOVATION LEGACY THIS PROPOSED LOCATION SHOWN HEREON HAS BEEN SURVEYED ON THE GROUND UNDER MY SUPERVISION AND PREPARED ACCORDING TO THE EVIDENCE FOUND AT THE TIME OF SURVEY. AND DATA PROVIDED BY EOG RESOURCES, INC. THIS CERTIFICATION IS MADE AND LIMITED TO THOSE PERSONS OR ENTITIES SHOWN ON THE FACE OF THIS PLAT AND IS NON-TRANSFERABLE. THIS SURVEY IS CERTIFIED FOR THIS TRANSACTION ONLY. 1400 EVERMAN PARKWAY, Ste. 197 . FT. WORTH, TEXAS 76140

ALL BEARINGS, DISTANCES, AND COORDINATE VALUES CONTAINED HEREON ARE GRID BASED UPON THE NEW MEXICO STATE PLANE COORDINATE SYSTEM, EAST ZONE OF THE NORTH AMERICAN DATUM 1927, U.S. SURVEY FEET.

٢.,

Ś

TELEPHONE: (817) 744-7512 • FAX (817) 744-7548 2903 NORTH BIG SPRING • MIDLAND, TEXAS 79705 TELEPHONE: (432) 662-1653 OR (800) 767-1653 + FAX (432) 662-1743 WWW.TOPOGRAPHIC.COM