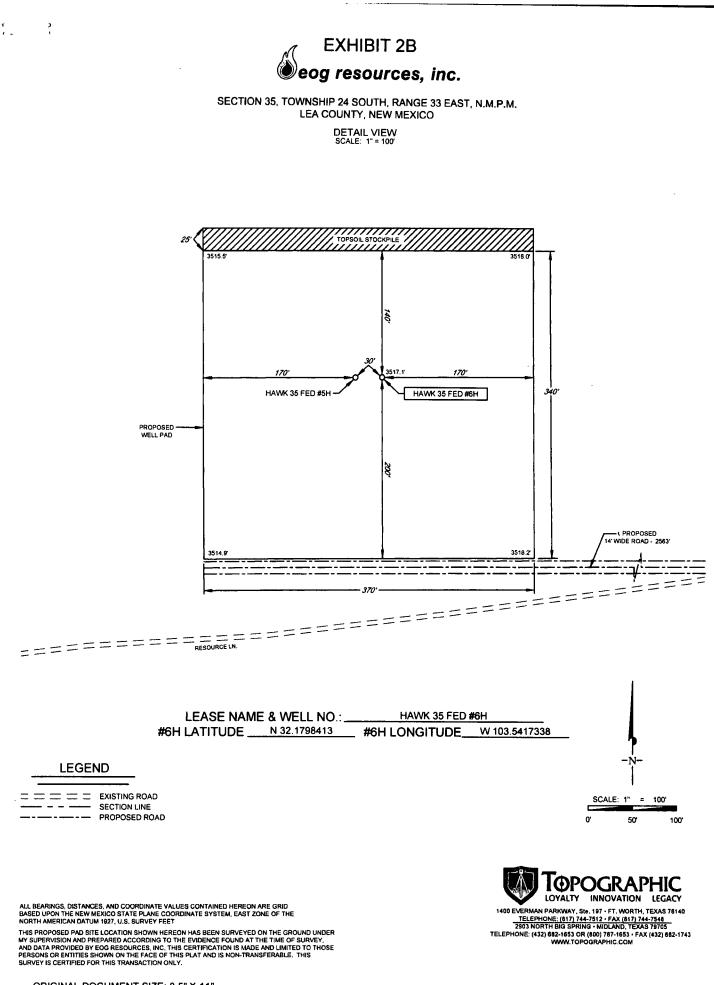

S.ISURVEYLEOG\_MIDLANDIHAWK\_35FINAL\_PRODUCTSILO\_HAWK35FED\_6H\_REV3.DWG\_1/27/2014 11:24:18 AM\_svilagrana

٢

. .

ORIGINAL DOCUMENT SIZE: 8.5" X 11"

S.ISURVEYLEOG\_MIDLANDIHAWK\_35JFINAL\_PRODUCTSILO\_HAWK35FED\_6H\_REV3.DWG\_1/27/2014 1.49:25 PM\_avillagrams