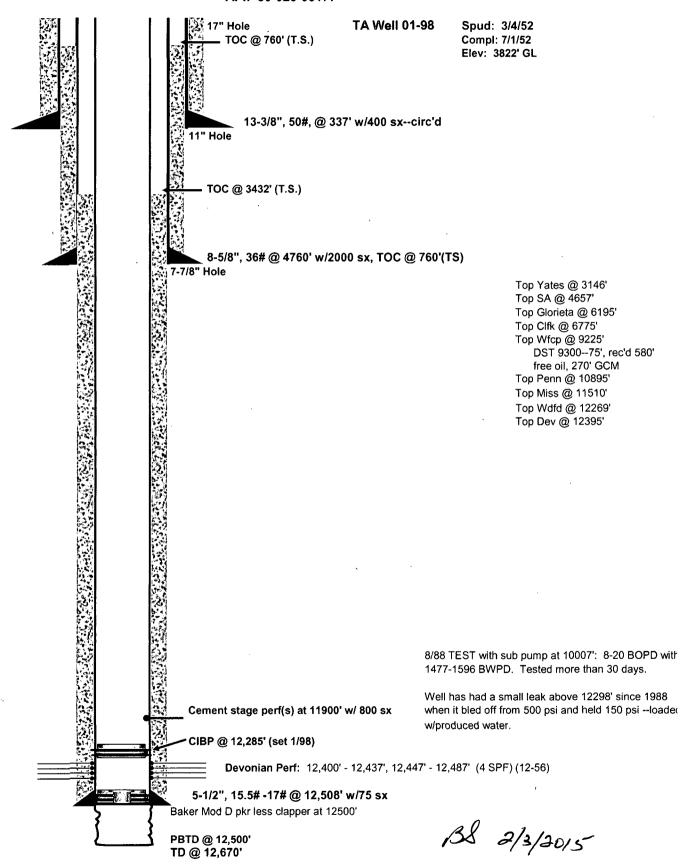

BS 2/3/2015-

## B. C. Dickinson D #3 1980' FNL & 660' FWL of Sec. 35, T14S, R37E Unit Letter "E" API: 30-025-05177