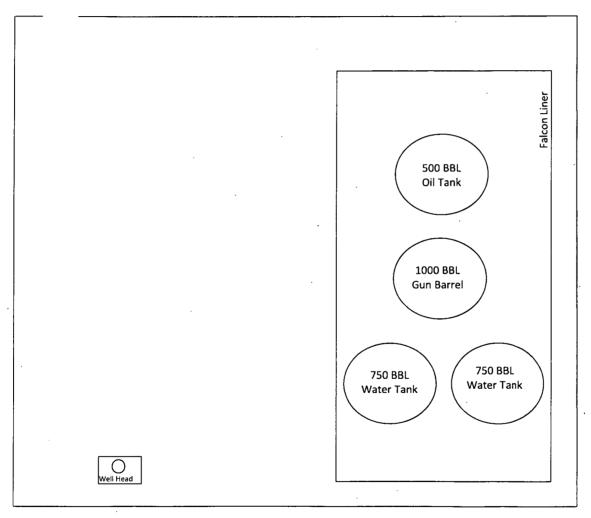

|                                                                             |                                           |                    | ·                                                                                                                                                                                                                                   |        |

Title 18 U.S.C. Section 1001 and Title 43 U.S.C. Section 1212, make it a crime for any person knowingly and willfully to make to any department or agency of the United States any false, fictitious or fraudulent statements or representations as to any matter within its jurisdiction.





## **Production Facility Layout**

Lusk Deep Unit A #19 SWD Sec 17. T19S. R32E