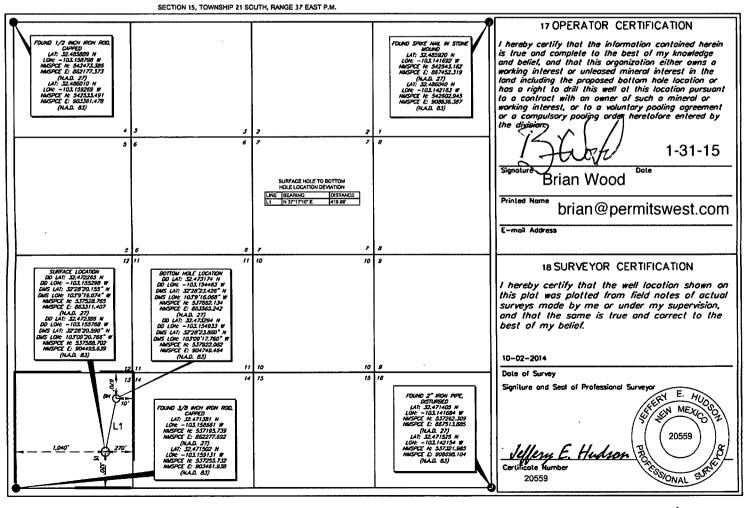

## Perforations will be 1,040' or more from unit boundary. See attached map.

District I 1625 N. French Dr., Hobbs, NM 88240 Phone: (575) 393-6161 Fax: (575) 393-0720 District II 811 S. First St., Artesia, NM 88210 Phone: (575) 748-1283 Fax: (575) 748-9720 Planti: (3/3) /48-128 PEE: (3/3) /48-3740 District III 1000 Rio Bruzos Road, Aztec, NM 87410 Phone: (505) 334-6178 Fax: (505) 334-6170 District IV 1220 S. St. Francis Dr., Santa Fe, NM 87505 Phone: (505) 476-3460 Fax: (505) 476-3462