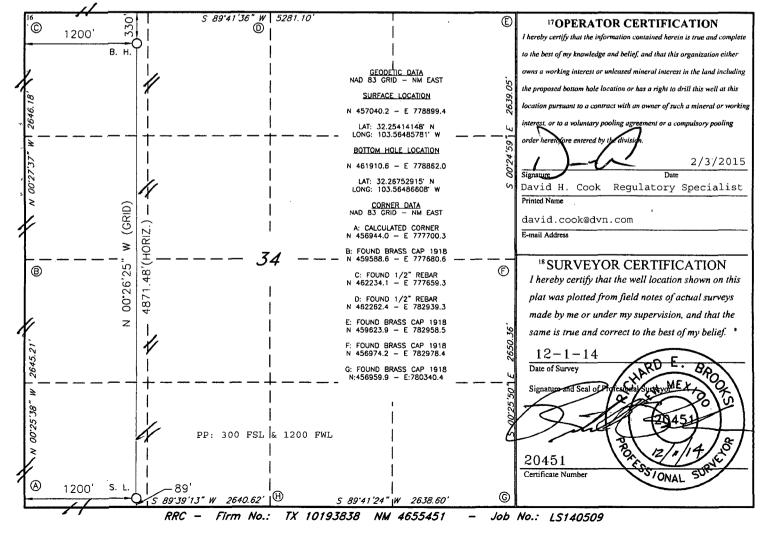

| strict 1<br>25 N. French Dr., Hobbs,<br>one: (575) 393-6161 Far<br>strict II<br>1 S. First St., Artesia, NN<br>one: (575) 748-1283 Fax<br>strict III<br>20 Rio Brazos Road, Azt<br>one: (505) 334-6178 Fax<br>strict IV<br>20 S. St. Francis Dr., San<br>one: (505) 476-3460 Fax | 720<br>9 %<br>1 70<br>505 | Energ     | State of New Mexico<br>Energy, Minerals & Natural Resources Departments<br>OIL CONSERVATION DIVISION<br>1220 South St. Francis Dr. FEB (0 4 20)5<br>Santa Fe, NM 87505 |        |                       |                  |               |        | Form C-1<br>evised August 1, 20<br>ne copy to appropria<br>District Offi<br>MENDED REPOI |        |
|----------------------------------------------------------------------------------------------------------------------------------------------------------------------------------------------------------------------------------------------------------------------------------|---------------------------|-----------|------------------------------------------------------------------------------------------------------------------------------------------------------------------------|--------|-----------------------|------------------|---------------|--------|------------------------------------------------------------------------------------------|--------|
|                                                                                                                                                                                                                                                                                  | API Number                |           | WELL L                                                                                                                                                                 |        | TON AND ACI           | REAGE DEDIC      |               |        |                                                                                          |        |
| 30-02                                                                                                                                                                                                                                                                            | 2420                      | 2         | 96193 BRINNINSTOOL; DELAWAI                                                                                                                                            |        |                       |                  |               |        | ARE                                                                                      |        |
| <sup>4</sup> Property Code<br><b>70</b> SS4                                                                                                                                                                                                                                      |                           |           | SProperty Name<br>THISTLE UNIT                                                                                                                                         |        |                       |                  |               |        | <sup>6</sup> Well Number<br>23H                                                          |        |
| 70GRID NO.<br>6137                                                                                                                                                                                                                                                               |                           |           | <sup>8</sup> Operator Name<br>DEVON ENERGY PRODUCTION COMPANY, L. P.                                                                                                   |        |                       |                  |               |        | <sup>9</sup> Elevation<br>3632'                                                          |        |
|                                                                                                                                                                                                                                                                                  |                           |           |                                                                                                                                                                        |        | <sup>10</sup> Surface | Location         |               |        |                                                                                          |        |
| UL or lot no.                                                                                                                                                                                                                                                                    | Section                   | Township  | Range                                                                                                                                                                  | Lot Io | In Feet from the      | North/South line | Feet From the | East/W | est line                                                                                 | County |
| М                                                                                                                                                                                                                                                                                | 34                        | 23S       | 33E                                                                                                                                                                    |        | 89                    | SOUTH            | 1200          | WE     | ST                                                                                       | LEA    |
|                                                                                                                                                                                                                                                                                  | ٢                         |           | 11 ]                                                                                                                                                                   | Bottor | n Hole Location       | If Different Fr  | om Surface    |        |                                                                                          |        |
| UL or lot no.                                                                                                                                                                                                                                                                    | Section                   | Township  | Range                                                                                                                                                                  | Lot Io | in Feet from the      | North/South line | Feet from the | East/W | est line                                                                                 | County |
| D                                                                                                                                                                                                                                                                                | 34                        | 235       | 33E                                                                                                                                                                    |        | 330                   | NORTH            | 1200          | WE     | ST                                                                                       | LEA    |
| 12 Dedicated Acres<br>160                                                                                                                                                                                                                                                        | 13 Joint                  | or Infill | 4 Consolidation                                                                                                                                                        | 1 Code | 15 Order No.          |                  |               |        |                                                                                          |        |