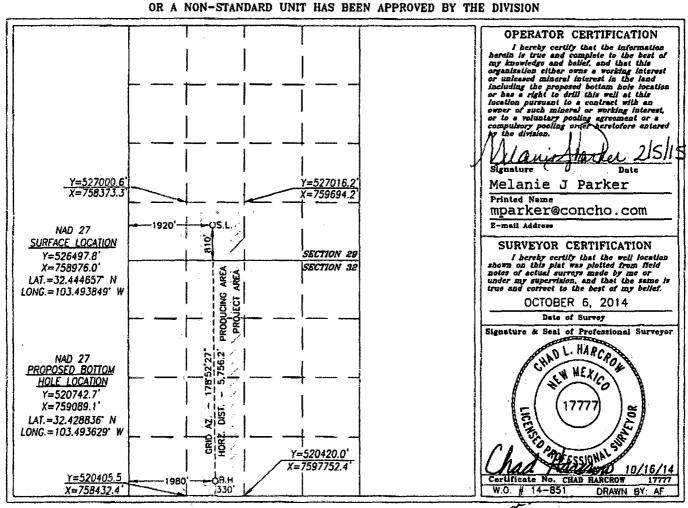

DISTRICT IV 1820 S. ST. FRANCIS DE. SANTA FR. NW 87808 Phone: (505) 478-3460 Fax: (505) 478-3462

CI AMENDED REPORT

| API Number 30-025- Property Code 40318 OURID No. 229137 |         |                                                                    | i     | Paol Code<br>97962 |               | ACREAGE DEDICATION PLAT  Pool Name WC-025 G-07 S213430M; |               |                                 | Bone Spring |  |
|---------------------------------------------------------|---------|--------------------------------------------------------------------|-------|--------------------|---------------|----------------------------------------------------------|---------------|---------------------------------|-------------|--|
|                                                         |         | Property Name  MERLIN STATE COM  Operator Name  COG OPERATING, LLC |       |                    |               |                                                          |               | Well Number 3H Elevation 3718.4 |             |  |
|                                                         |         |                                                                    |       |                    |               |                                                          |               |                                 |             |  |
| UL or lot No.                                           | Section | Township                                                           | Range | Lot Idn            | Feet from the | North/South line                                         | Feet from the | East/West line                  | County      |  |
| N                                                       | 29      | 21-S                                                               | 34-E  |                    | 810           | SOUTH                                                    | 1920          | WEST                            | LEA         |  |

## UL or lot No. Section Township Range Lot idn Feet from the North/South line Feet from the East/West line County N 32 21-S 34-E 330 SOUTH 1980 WEST LEA Dedicated Acres Joint or Infill Consolidation Code Order No. 200

NO ALLOWABLE WILL BE ASSIGNED TO THIS COMPLETION UNTIL ALL INTERESTS HAVE BEEN CONSOLIDATED OR A NON-STANDARD UNIT HAS BEEN APPROVED BY THE DIVISION