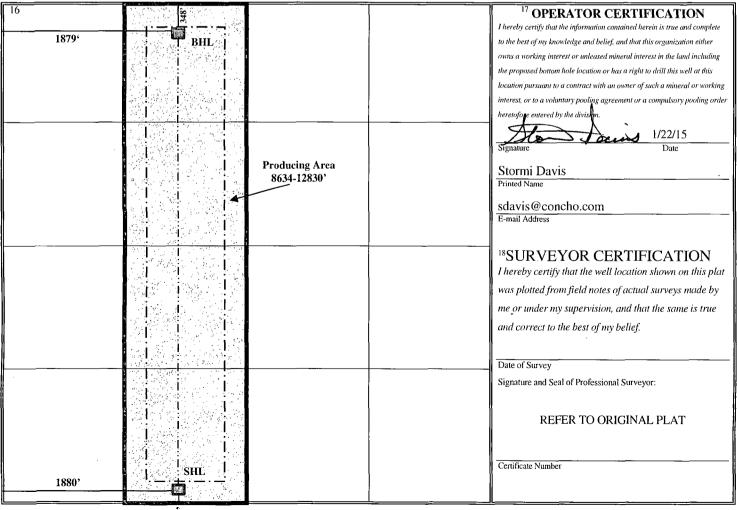

## WELL LOCATION AND ACREAGE DEDICATION PLAT

| <sup>1</sup> API Number<br>30-025-41911 |          |                    |       | <sup>2</sup> Pool Code | :                     | <sup>3</sup> Pool Name Paduca; Delaware, North |                     |                |                          |
|-----------------------------------------|----------|--------------------|-------|------------------------|-----------------------|------------------------------------------------|---------------------|----------------|--------------------------|
|                                         |          |                    |       | 49490                  |                       |                                                |                     |                |                          |
| 4 Property Code                         |          | <sup>5</sup> Prope |       |                        |                       | Name                                           |                     |                | <sup>6</sup> Well Number |
| 313358                                  |          | Corvo Federal      |       |                        |                       |                                                |                     |                | 3H                       |
| 7 OGRID No.                             |          | 8 Operator Name    |       |                        |                       |                                                |                     |                | <sup>9</sup> Elevation   |
| 217955                                  |          | COG Production LLC |       |                        |                       |                                                |                     |                | 3494' GR                 |
|                                         |          |                    |       |                        | <sup>10</sup> Surface | Location                                       |                     |                |                          |
| UL or lot no.                           | Section  | Township           | Range | Lot Idn                | Feet from the         | North/South line                               | Feet from the       | East/West line | County                   |
| N                                       | 29       | 24S                | 32E   |                        | 190                   | South                                          | 1880                | West           | Lea                      |
|                                         |          |                    | 11 B  | ottom Ho               | le Location I         | f Different From                               | m Surface           |                | , I                      |
| UL or lot no.                           | Section  | Township           | Range | Lot ldn                | Feet from the         | North/South line                               | Feet from the       | East/West line | County                   |
| C                                       | 29       | 24S                | 32E   |                        | 348                   | North                                          | 1879,000            | . West         | Lea                      |
|                                         | <u> </u> |                    |       |                        | _                     |                                                | <del>'/-/0/</del> - |                |                          |