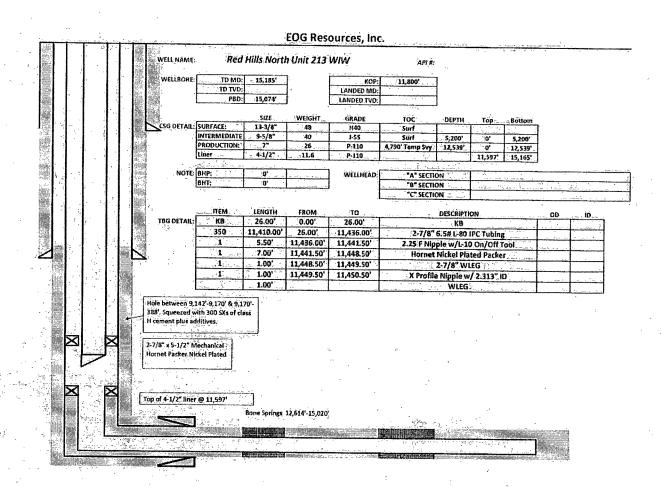

## UNITED STATES DEPARTMENT OF THE INTERIOR BUREAU OF LAND MANAGEMENT

FORM APPROVED OMB NO. 1004-0135 Expires: July 31, 2010.

| SUNDRY NOTICES AND REPORTS ON WELLS  Do not use this form for proposals to drill or to re-enter an abandoned well. Use form 3160-3 (APD) for such proposals.                                                                               |                                                                                                                                                                |                                                                                     |                                     |                                          | 6. If Indian, Allottee or Tribe Name             |                 |                  |  |
|--------------------------------------------------------------------------------------------------------------------------------------------------------------------------------------------------------------------------------------------|----------------------------------------------------------------------------------------------------------------------------------------------------------------|-------------------------------------------------------------------------------------|-------------------------------------|------------------------------------------|--------------------------------------------------|-----------------|------------------|--|
|                                                                                                                                                                                                                                            |                                                                                                                                                                |                                                                                     |                                     |                                          |                                                  |                 |                  |  |
| 1. Type of Well                                                                                                                                                                                                                            |                                                                                                                                                                |                                                                                     |                                     |                                          | 8. Well Name and No. RED HILLS NORTH UNIT 213H   |                 |                  |  |
| ☐ Oil Well ☐ Gas Well ☒ Other: INJECTION  2. Name of Operator Contact: STAN WAGNER                                                                                                                                                         |                                                                                                                                                                |                                                                                     |                                     |                                          | API Well No.                                     |                 |                  |  |
| EOG RESOURCES, INC. E-Mail: stan_wagner@eogresources.com                                                                                                                                                                                   |                                                                                                                                                                |                                                                                     |                                     |                                          | 30-025-36584                                     |                 | ~                |  |
| 3a. Address<br>P.O. BOX 2267<br>MIDLAND, TX 79702                                                                                                                                                                                          | 3b. Phone No. (in Ph.: 432-686-3                                                                                                                               | (include area code) 10. Field and Pool, c<br>RED HILLS; B                           |                                     |                                          | Exploratory<br>ONE SPRIN                         | G               |                  |  |
| 4. Location of Well. (Foolage, Sec., T., R., M., or Survey Description)                                                                                                                                                                    |                                                                                                                                                                |                                                                                     |                                     |                                          | 11. County or Parish, and State                  |                 |                  |  |
| Sec 12 T25S R33E SWNE 2213FNL 1920FEL                                                                                                                                                                                                      |                                                                                                                                                                |                                                                                     |                                     | 1                                        | LEA COUNTY,                                      | NM              |                  |  |
|                                                                                                                                                                                                                                            |                                                                                                                                                                |                                                                                     |                                     |                                          | 1                                                |                 |                  |  |
| 12. CHECK APPI                                                                                                                                                                                                                             | ROPRIATE BOX(ES) TO                                                                                                                                            | ) INDICATE N                                                                        | ATURE OF                            | NOTICE, REF                              | ORT, OR OTHE                                     | R DATA          |                  |  |
| TYPE OF SUBMISSION                                                                                                                                                                                                                         | ION                                                                                                                                                            |                                                                                     |                                     | TYPE OF ACTION                           |                                                  |                 |                  |  |
|                                                                                                                                                                                                                                            | ☐ Acidize ☐ Dee                                                                                                                                                |                                                                                     |                                     | ☐ Productio                              | Production (Start/Resume)                        |                 | ☐ Water Shut-Off |  |
| □ Notice of Intent                                                                                                                                                                                                                         | Alter Casing                                                                                                                                                   | ☐ Fracture                                                                          | Treat                               | Reclamati                                | ☐ Reclamation                                    |                 | ☐ Well Integrity |  |
| Subsequent Report                                                                                                                                                                                                                          | Casing Repair                                                                                                                                                  | ☐ New Construction                                                                  |                                     | ☐ Recomplete                             |                                                  | Other           |                  |  |
| ☐ Final Abandonment Notice                                                                                                                                                                                                                 | Change Plans                                                                                                                                                   | ☐ Plug and Abandon                                                                  |                                     | ☐ Temporar                               | ☐ Temporarily Abandon                            |                 |                  |  |
|                                                                                                                                                                                                                                            | Convert to Injection                                                                                                                                           | ı ☐ Plug Back ☐ W                                                                   |                                     |                                          | posal                                            |                 |                  |  |
| Attach the Bond under which the wo following completion of the involved testing has been completed. Final Aldetermined that the site is ready for 1/13/15 MIRU for casing repair 1/15/15 RIH w/ 2-7/8" workst Found leak to be 9139 to 938 | l operations. If the operation re<br>bandonnent Notices shall be fil<br>inal inspection.)<br>sir. POOH w/ 2-7/8" IPC<br>ring and 7" RBP. Test to<br>i0'. POOH. | sults in a multiple co<br>led only after all requ<br>injection tubic <del>a a</del> | impletion or rec<br>irements, inclu | completion in a ne<br>iding reclamation, | w interval, a Form 31 have been completed,       | 60-4 shall be f | iled once        |  |
| 1/17/15 RIH and set RBP at 1/20/15 RIH and set CICR at 1/21/15 Pump 300 sx Class I 1/22/15 RIH w/ bit and tag ce 1/24/15 Circulate well clean. 1/25/15 Pressure test squeez bit.                                                           | 9056'.<br>I, 15.6 ppg cement squee<br>ment top at 9050'. Drill o<br>ce to 600 psi for 30 minute                                                                | out.<br>es. Test good. P                                                            |                                     |                                          | . 4                                              |                 | 4                |  |
| 1/26/15: RIH w/ 2-7/8" workst<br>1/28/15: RIH and tag RBP at                                                                                                                                                                               | ring & power swivel to co<br>10293'. Latch RBP & rele                                                                                                          | ntinue clean out.<br>ase. Laydown w                                                 | orkstring and                       | d RBP. Leave v                           | vell                                             |                 |                  |  |
|                                                                                                                                                                                                                                            |                                                                                                                                                                |                                                                                     |                                     |                                          |                                                  |                 |                  |  |
| 14. I hereby certify that the foregoing i                                                                                                                                                                                                  | Electronic Submission #                                                                                                                                        | /290505 verified b                                                                  | y the BLM W                         | ell Information<br>e Hobbs               | System                                           |                 |                  |  |
| Name (Printed/Typed) STAN WAGNER                                                                                                                                                                                                           |                                                                                                                                                                |                                                                                     | Title REGULATORY ANALYST            |                                          |                                                  |                 |                  |  |
| 1-/-                                                                                                                                                                                                                                       | - 01 _                                                                                                                                                         |                                                                                     | 22/24                               |                                          |                                                  |                 |                  |  |
| Signature Man-                                                                                                                                                                                                                             | THIS SPACE F                                                                                                                                                   |                                                                                     | OP STATE                            |                                          | <del>–                                    </del> |                 |                  |  |
|                                                                                                                                                                                                                                            | IND SPACE P                                                                                                                                                    | T T                                                                                 | UK SIAIE                            | = OFFICE US                              |                                                  |                 |                  |  |
| Approved By                                                                                                                                                                                                                                |                                                                                                                                                                |                                                                                     | l'itle                              | erings over the second of                |                                                  | Date            | 3                |  |
| Conditions of approval, if any, are attach certify that the applicant holds legal or ex which would entitle the applicant to conditions.                                                                                                   | juitable title to those rights in th                                                                                                                           | s not warrant or<br>ie subject lease                                                | Office                              |                                          |                                                  |                 | :                |  |
|                                                                                                                                                                                                                                            |                                                                                                                                                                |                                                                                     |                                     | 164 - 144 0 444 - 14                     |                                                  |                 |                  |  |