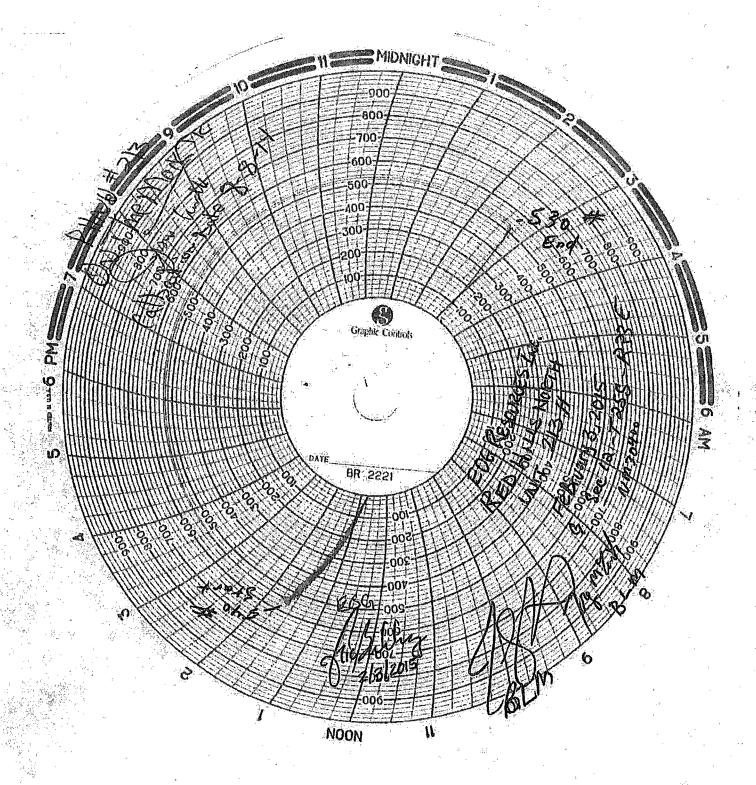

## 32. Additional remarks, continued

open to tank.
1/29/15, RIH w/ 2-7/8" IPC injection tubing & 7" Hornet injection packer set at 11434'. Test packer to 500 psi.
1/30/15 Displace hole w/ packer fluid. Notify NMOCD of MIT test. Perform MIT test to 600 psi for 30 minutes. Test good.
2/03/15 Perform MIT test to 540 psi for 30 minutes. Test good, BLM witnessed.