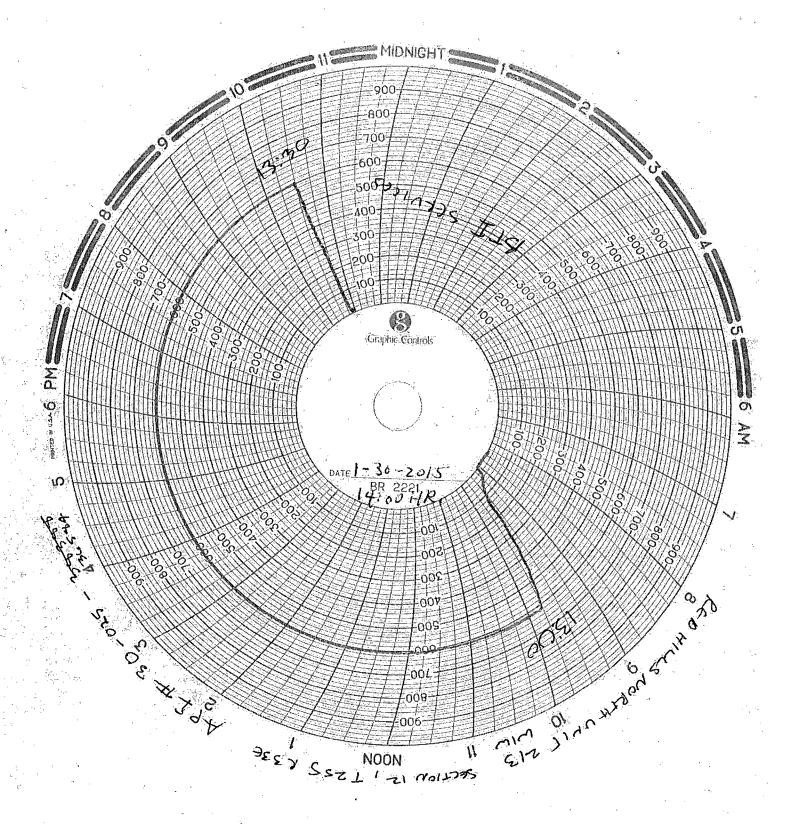

## 32. Additional remarks, continued

open to tank.
1/29/15, RIH w/ 2-7/8" IPC injection tubing & 7" Hornet injection packer set at 11434'. Test packer to 500 psi.
1/30/15 Displace hole w/ packer fluid. Notify NMOCD of MIT test. Perform MIT test to 600 psi for 30 minutes. Test good.
2/03/15 Perform MIT test to 540 psi for 30 minutes. Test good, BLM witnessed.