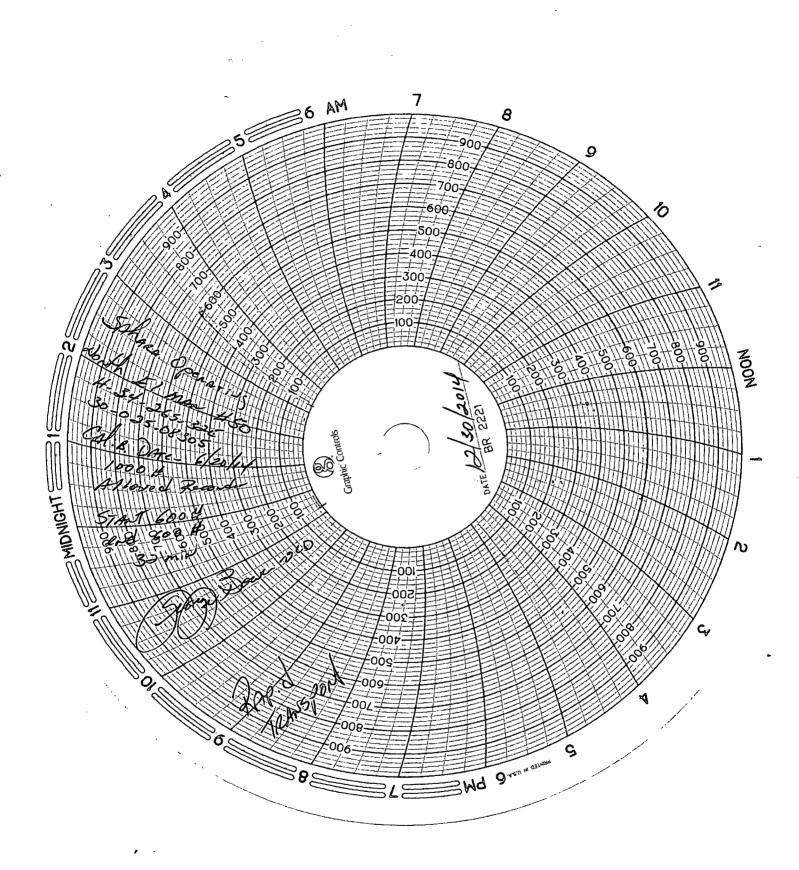

| . •                                                                                                                                                                                         |                                                                                                                                                             |                                                                              |                       |                                               |                       |
|---------------------------------------------------------------------------------------------------------------------------------------------------------------------------------------------|-------------------------------------------------------------------------------------------------------------------------------------------------------------|------------------------------------------------------------------------------|-----------------------|-----------------------------------------------|-----------------------|
| Submit 1 Copy To Approp<br>Office                                                                                                                                                           | riate District                                                                                                                                              | State of New                                                                 | Mexico                |                                               | Form C-103            |
| <u>District I</u> - (575) 393-6161                                                                                                                                                          |                                                                                                                                                             | Energy, Minerals and N                                                       | latural Resources     | R WELL API NO.                                | Levised July 18, 2013 |
| 1625 N. French Dr., Hobb<br><u>District II</u> – (575) 748-128                                                                                                                              | 3                                                                                                                                                           | OIL CONSERVATION                                                             |                       | WELL API NO. 30 02                            | 5 08305 -             |
| 811 S. First St., Artesia, N<br>District III – (505) 334-61                                                                                                                                 |                                                                                                                                                             | OIL CONSERVATION<br>1220 South St. F                                         |                       | 5. Indicate Type of Leas                      | eFEDERAL              |
| 1000 Rio Brazos Rd., Azte<br>District IV - (505) 476-34                                                                                                                                     |                                                                                                                                                             | Santa Fe, NM                                                                 | 87505                 | STATE<br>GT 6. State Oil & Gas Lease          | FEE                   |
| 1220 S. St. Francis Dr., Sa<br>87505                                                                                                                                                        |                                                                                                                                                             | ,                                                                            | FEB 0 9 20            | 50. State On & Gas Least                      |                       |
| SU                                                                                                                                                                                          |                                                                                                                                                             | CES AND REPORTS ON WEI                                                       |                       | 7. Lease Name or Unit A                       | Igreement Name        |
| (DO NOT USE THIS FOR<br>DIFFERENT RESERVOID<br>PROPOSALS.)                                                                                                                                  | RM FOR PROPOS<br>R. USE "APPLIC.                                                                                                                            | ALS TO DRILL OR TO DEEPEN OR<br>ATION FOR PERMIT" (FORM C-10                 | PLUG BACKER           |                                               | nit _                 |
| 1. Type of Well: Oil Well Gas Well X Other                                                                                                                                                  |                                                                                                                                                             |                                                                              |                       | 8. Well Number                                | 50 -                  |
| 2. Name of Operator Sahara Operating Company _                                                                                                                                              |                                                                                                                                                             |                                                                              |                       | 9. OGRID Number 20077                         |                       |
| 3. Address of Operator<br>P.O. Box 4130, Midland, TX 79704                                                                                                                                  |                                                                                                                                                             |                                                                              |                       | 10. Pool name or Wildcat<br>El Mar (Delaware) |                       |
| 4. Well Location                                                                                                                                                                            | U                                                                                                                                                           | 330 feet from the Sout                                                       | th                    | 330 feet from the                             | Fact                  |
| Unit Letter_                                                                                                                                                                                | <u>H</u> ::::::::                                                                                                                                           | 330 feet from the Sout<br>Township 26S                                       | 0077                  | reer nom me                                   | East line<br>ty LEA   |
| Section                                                                                                                                                                                     | <u> </u>                                                                                                                                                    | 11. Elevation (Show whether                                                  |                       |                                               |                       |
| 94<br>94                                                                                                                                                                                    | 1                                                                                                                                                           | 3,101 GL                                                                     |                       |                                               |                       |
| 1                                                                                                                                                                                           | 2. Check A                                                                                                                                                  | ppropriate Box to Indicate                                                   | e Nature of Notice,   | Report or Other Data                          |                       |
| ΝΟΤ                                                                                                                                                                                         |                                                                                                                                                             | TENTION TO:                                                                  | SUE                   | SEQUENT REPORT                                |                       |
| PERFORM REMEDIA                                                                                                                                                                             |                                                                                                                                                             | PLUG AND ABANDON                                                             | REMEDIAL WOR          |                                               |                       |
| TEMPORARILY ABA                                                                                                                                                                             |                                                                                                                                                             | CHANGE PLANS                                                                 |                       |                                               | A 🗌                   |
| PULL OR ALTER CA                                                                                                                                                                            |                                                                                                                                                             | MULTIPLE COMPL                                                               | CASING/CEMEN          | IT JOB                                        |                       |
| DOWNHOLE COMM<br>CLOSED-LOOP SYS                                                                                                                                                            |                                                                                                                                                             |                                                                              |                       |                                               |                       |
| OTHER:                                                                                                                                                                                      |                                                                                                                                                             |                                                                              | OTHER: MIT            |                                               | <u> </u>              |
| of starting any                                                                                                                                                                             |                                                                                                                                                             | eted operations. (Clearly state<br>rk). SEE RULE 19.15.7.14 NM<br>ompletion. |                       |                                               |                       |
| 12-18-14                                                                                                                                                                                    | RU. Unse                                                                                                                                                    | et Packer. NU BOP strap C                                                    | )OH w/ 139 jts 2 3/   | '8 tbg. SION                                  |                       |
| 12-19-14                                                                                                                                                                                    | Open well. RIH Bit ran bit and scraper. P/up extra tbg. Break circulation. Clean out fill 4449-4479'. POH, LD bit, scraper and extra tbg. Close BOP and SD. |                                                                              |                       |                                               |                       |
| 12-22-14                                                                                                                                                                                    | Open BO                                                                                                                                                     | P. RIH packer. R/U tbg te                                                    | ster. Test in hole 13 | 39 23/8 its. Checked all                      | rings on each         |
| 12-22-14 Open BOP. RIH packer. R/U tbg tester. Test in hole 139 23/8 jts. Checked all rings on each stand. RD tbg tester. Circulate Packer fluid. Set packer. No change in packer depth. ND |                                                                                                                                                             |                                                                              |                       |                                               |                       |
|                                                                                                                                                                                             | BOP. RU                                                                                                                                                     | pump truck and ran char                                                      | t OK. RD cleaned l    | location.                                     | •                     |
| 12-30-14                                                                                                                                                                                    | Ran MIT a<br>attached.                                                                                                                                      | at 600 psi for 32 min. Witi                                                  | nessed and approve    | ed by George Bower, O                         | CD. Chart             |
|                                                                                                                                                                                             |                                                                                                                                                             |                                                                              |                       |                                               |                       |
| Spud Date:                                                                                                                                                                                  |                                                                                                                                                             | Rig Release                                                                  | Date:                 |                                               |                       |
|                                                                                                                                                                                             |                                                                                                                                                             |                                                                              |                       |                                               |                       |
| I hereby certify that the                                                                                                                                                                   | e information a                                                                                                                                             | boye is true and complete to th                                              | e best of my knowledg | ge and belief.                                |                       |
|                                                                                                                                                                                             | M/M                                                                                                                                                         |                                                                              |                       |                                               |                       |
| SIGNATURE                                                                                                                                                                                   | 12 V V                                                                                                                                                      | TITLE PI                                                                     | RESIDENT              | DATE                                          | 02-05-2015            |
| Type or print name                                                                                                                                                                          | Robert McA                                                                                                                                                  | lpine E-mail address:                                                        | SaharaRM@sbcglo       | bal.net PHONE: 432                            | <u>2-697-0967</u> _   |
| For State Use Only                                                                                                                                                                          | Bul                                                                                                                                                         | ,                                                                            | <b>C</b>              |                                               |                       |
| APPROVED BY:<br>Conditions of Approva                                                                                                                                                       | / <i>All So</i><br>Il (if any):                                                                                                                             | mamal TITLE                                                                  | Statt Manag           | FEB 1 1 201                                   | 2/10/2015<br>1        |
|                                                                                                                                                                                             |                                                                                                                                                             |                                                                              |                       | <b>ppps</b> a a 0048                          |                       |
|                                                                                                                                                                                             |                                                                                                                                                             |                                                                              |                       | FEB I I 201                                   | to h                  |
|                                                                                                                                                                                             |                                                                                                                                                             |                                                                              |                       |                                               | N                     |