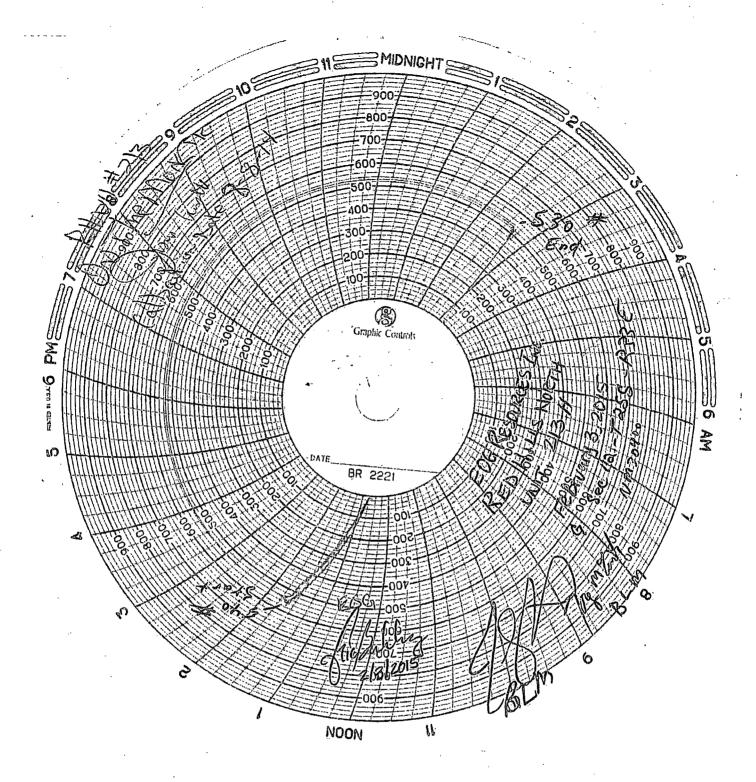

## 32. Additional remarks, continued

open to tank. 1/29/15 RIH w/ 2-7/8" IPC injection tubing & 7" Hornet injection packer set at 11434'. Test packer 1/30/15 Displace hole w/ packer fluid. Notify NMOCD of MIT test. Perform MIT test to 600 psi for 30 minutes. Test good.
2/03/15 Perform MIT test to 540 psi for 30 minutes. Test good, BLM witnessed.