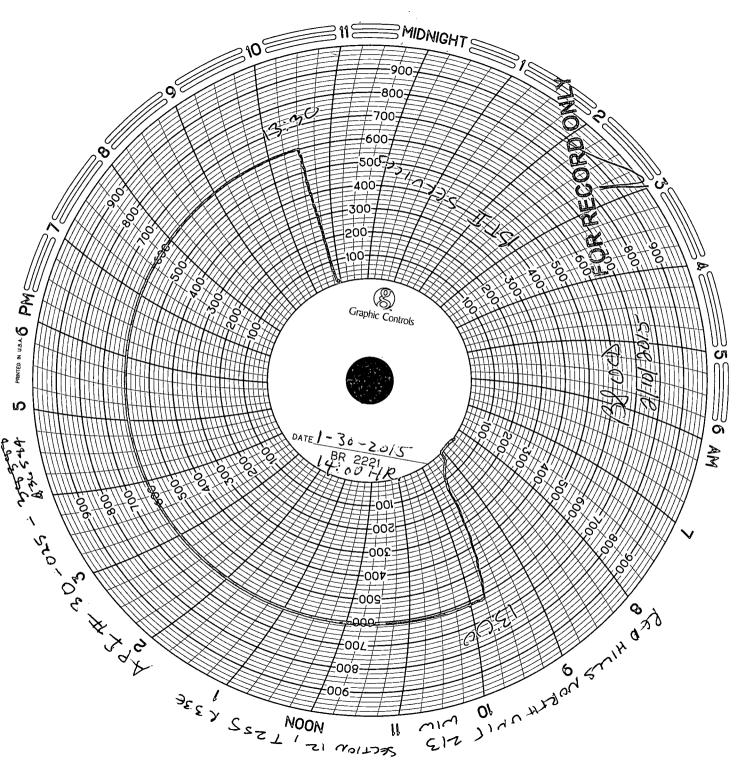

## 32. Additional remarks, continued

open to tank. 1/29/15 RIH w/ 2-7/8" IPC injection tubing & 7" Hornet injection packer set at 11434'. Test packer 1/30/15 Displace hole w/ packer fluid. Notify NMOCD of MIT test. Perform MIT test to 600 psi for 30 minutes. Test good.
2/03/15 Perform MIT test to 540 psi for 30 minutes. Test good, BLM witnessed.