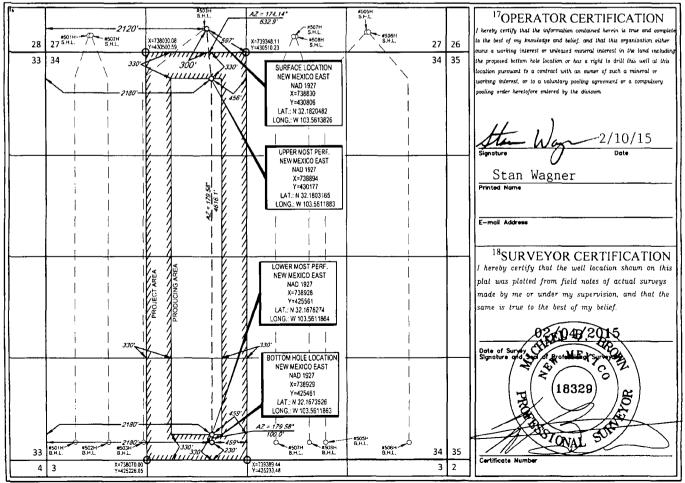

District III

District III

SUNDRY SHL&BAL

WELL LOCATION AND ACREAGE DEDICATION PLAT API Number Pool Code 30-025-42087 96682 Triste Draw; Bone Spring East Well Number Property Name Property Code #504H HEARNS 27 STATE COM 313638 Operator Name OGRID No. 9Elevation 3488' EOG RESOURCES, INC. 7377 10 Surface I coation

| Surface Location |               |                  |      |       |         |               |                                       |               |                |        |
|------------------|---------------|------------------|------|-------|---------|---------------|---------------------------------------|---------------|----------------|--------|
|                  | UL or lot no. | Section Township |      | Range | Lot Idn | Feet from the | North/South line                      | Feet from the | East/West line | County |
| 力                | N             | 27               | 24-S | 33-E  | -       | 300'          | SOUTH                                 | 2120'         | WEST           | LEA    |
|                  |               |                  |      |       |         |               | · · · · · · · · · · · · · · · · · · · | -             |                |        |

| × | UL or lot no.                           | Section 34               | Township 24-S | Range<br>33-E  | Lot Idn<br>—         | Feet from the 230' | North/South line | Feet from the 2180' | East/West line<br>WEST | County LEA |
|---|-----------------------------------------|--------------------------|---------------|----------------|----------------------|--------------------|------------------|---------------------|------------------------|------------|
|   | <sup>11</sup> Dedicated Acres<br>160.00 | <sup>13</sup> Joint or I | nfill 14Co    | nsolidation Co | de <sup>15</sup> Ord | er No.             |                  |                     |                        |            |