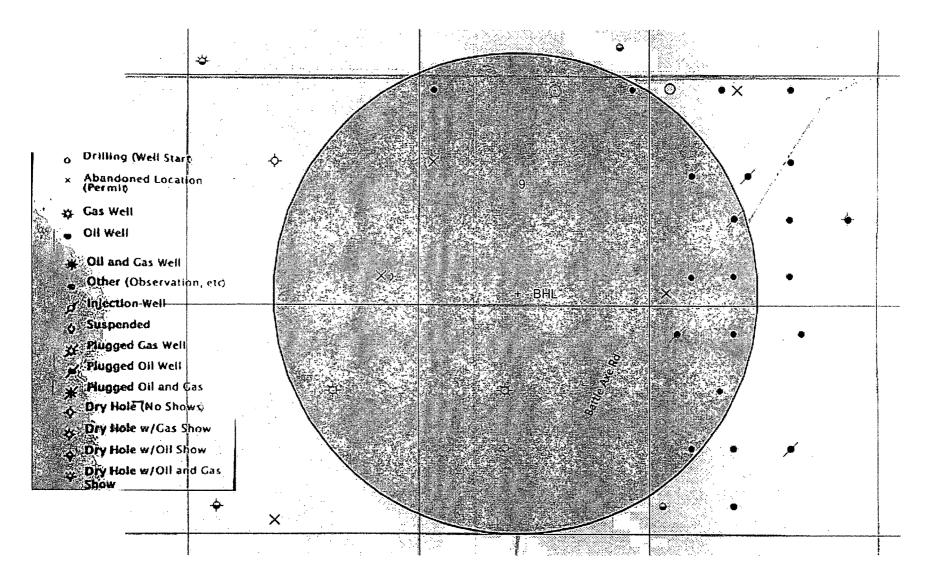

## FEB 1 3 2015'

7

1000 2000 4000 GRAPHIC SCALE 1" = 2000'

SECTION 9, T 26S, R 33E, N.M.P.M.

COUNTY: LEA STATE: NM

DESCRIPTION: 305' FNL & 2355' FWL

OPERATOR: MEWBOURNE OIL COMPANY

WELL NAME: SALADO DRAW 9 A3CN FEDERAL COM #1H

MEWBOURNE OIL COMPANY

JOB No.: WTC49888

.

GRAPHIC SCALE 1" = 2000'

SECTION 9, T 26S, R 33E, N.M.P.M.

COUNTY: <u>LEA</u> STATE: <u>NM</u>

DESCRIPTION: 305' FNL & 2355' FWL

OPERATOR: MEWBOURNE OIL COMPANY