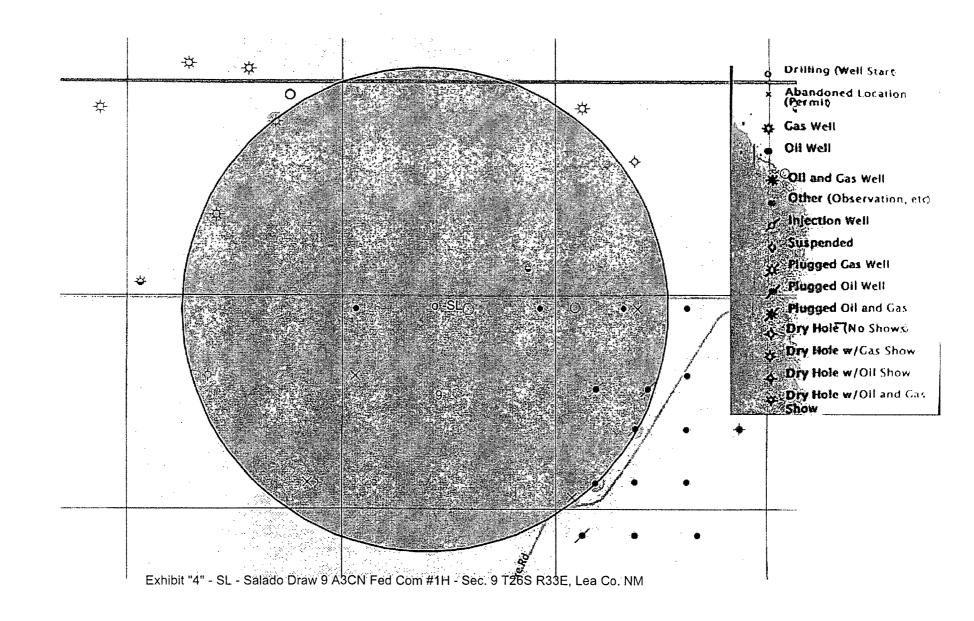

MEWBOURNE OIL COMPANY JOB No.: WTC49888

.

, \_\_\_\_\_3C

Exhibit "4A" - BHL - Salado Draw 9 A3CN Fed Com #1H - Sec. 9 T26S R33E, Lea Co. NM