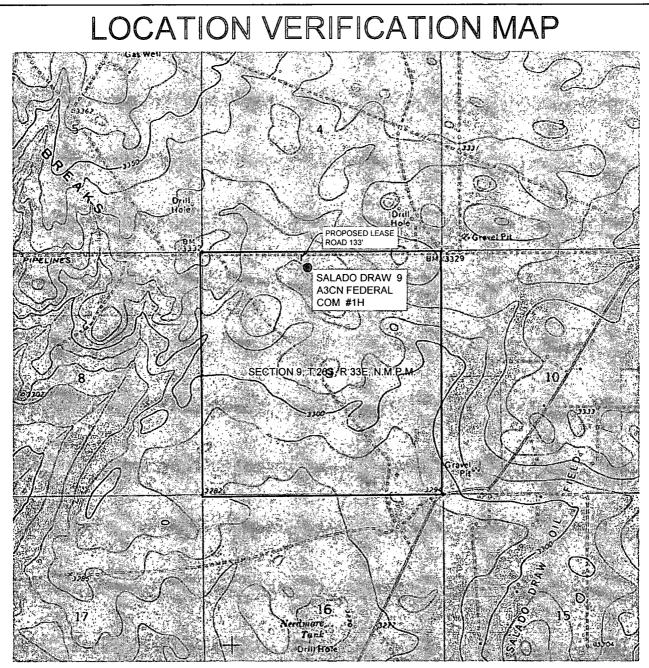

## FEB 1 3 2015'

7

1000 2000 4000 GRAPHIC SCALE 1" = 2000'

SECTION 9, T 26S, R 33E, N.M.P.M.

COUNTY: LEA STATE: NM

DESCRIPTION: 305' FNL & 2355' FWL

OPERATOR: MEWBOURNE OIL COMPANY

WELL NAME: SALADO DRAW 9 A3CN FEDERAL COM #1H

## DRIVING DIRECTIONS:

FROM THE INTERSECTION OF US HWY 285 AND FARM RD 652 (ORLA, XT.), HEAD NORTHEAST ON FARM RD 652 17.0 MILES ENTERING NEW MEXICO. CONTINUE ON FARM RD 652/J-1 RD NEW MEXICO FOR 5.23 MILES TO LEASE ROAD TO THE RIGHT. GO EAST 5.6 MILES ON LEASE ROAD TO LOCATION 200 FEET TO THE RIGHT (SOUTH).