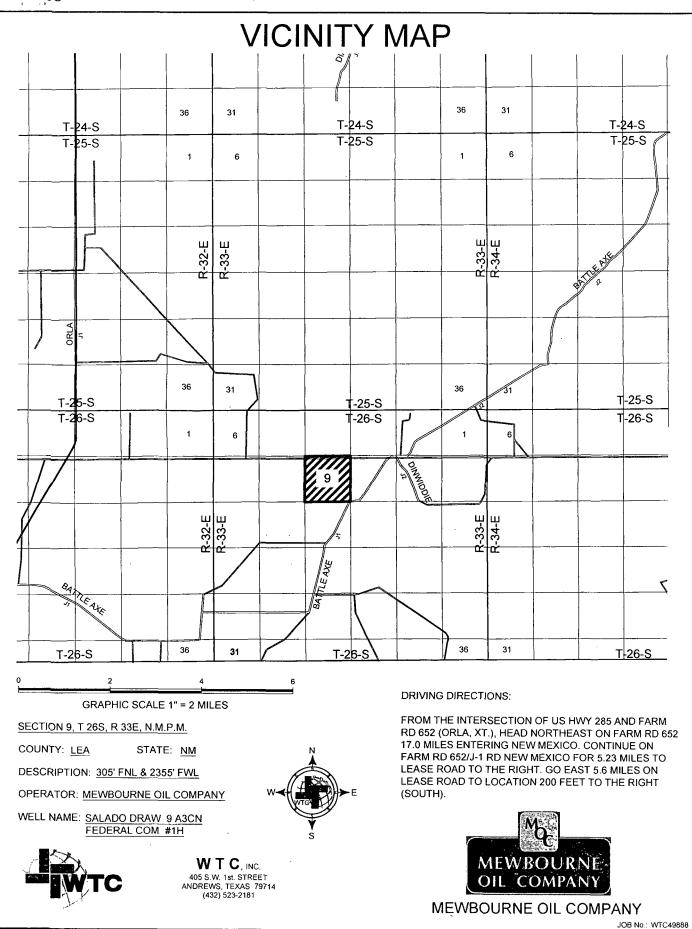

## FEB 1 3 2015'

7

1000 2000 4000 GRAPHIC SCALE 1" = 2000'

SECTION 9, T 26S, R 33E, N.M.P.M.

COUNTY: LEA STATE: NM

DESCRIPTION: 305' FNL & 2355' FWL

OPERATOR: MEWBOURNE OIL COMPANY

WELL NAME: SALADO DRAW 9 A3CN FEDERAL COM #1H

W CHARLES S

WTC, INC. 405 S.W. 1st. STREET ANDREWS, TEXAS 79714 (432) 523-2181

## DRIVING DIRECTIONS:

FROM THE INTERSECTION OF US HWY 285 AND FARM RD 652 (ORLA, XT.), HEAD NORTHEAST ON FARM RD 652 17.0 MILES ENTERING NEW MEXICO. CONTINUE ON FARM RD 652/J-1 RD NEW MEXICO FOR 5.23 MILES TO LEASE ROAD TO THE RIGHT. GO EAST 5.6 MILES ON LEASE ROAD TO LOCATION 200 FEET TO THE RIGHT (SOUTH).

MEWBOURNE OIL COMPANY

JOB No.: WTC49888

.

GRAPHIC SCALE 1" = 2000'

SECTION 9, T 26S, R 33E, N.M.P.M.

COUNTY: <u>LEA</u> STATE: <u>NM</u>

DESCRIPTION: 305' FNL & 2355' FWL

OPERATOR: MEWBOURNE OIL COMPANY

WELL NAME: SALADO DRAW 9 A3CN FEDERAL COM #1H

WTC, INC. 405 S.W. 1st. STREET ANDREWS, TEXAS 79714 (432) 523-2181