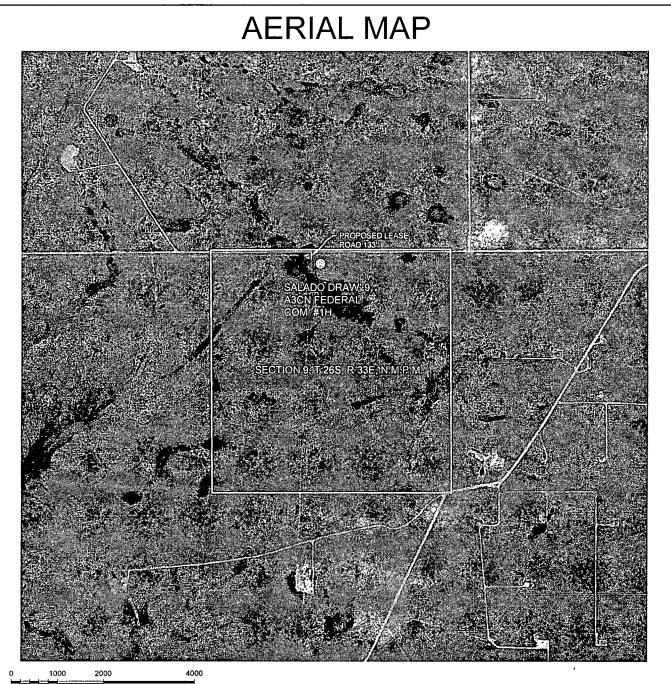

MEWBOURNE OIL COMPANY

JOB No.: WTC49888

.

GRAPHIC SCALE 1" = 2000'

SECTION 9, T 26S, R 33E, N.M.P.M.

COUNTY: <u>LEA</u> STATE: <u>NM</u>

DESCRIPTION: 305' FNL & 2355' FWL

OPERATOR: MEWBOURNE OIL COMPANY

## DRIVING DIRECTIONS:

FROM THE INTERSECTION OF US HWY 285 AND FARM RD 652 (ORLA, XT.), HEAD NORTHEAST ON FARM RD 652 17.0 MILES ENTERING NEW MEXICO. CONTINUE ON FARM RD 652/J-1 RD NEW MEXICO FOR 5.23 MILES TO LEASE ROAD TO THE RIGHT. GO EAST 5.6 MILES ON LEASE ROAD TO LOCATION 200 FEET TO THE RIGHT (SOUTH).