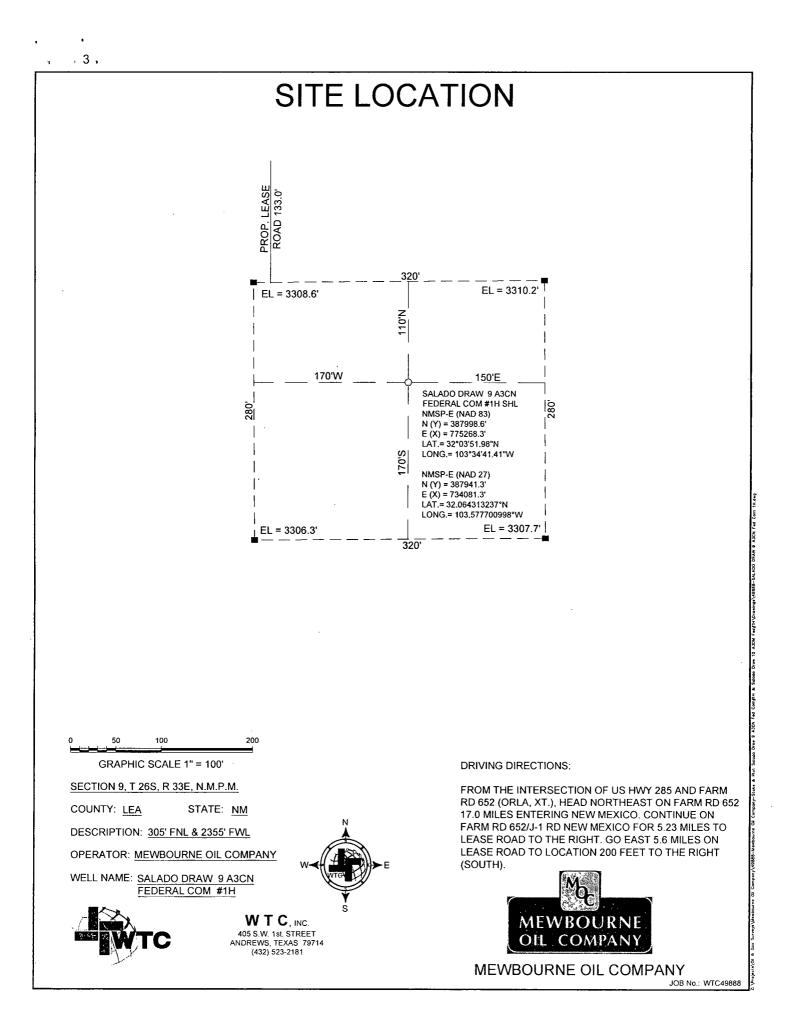

## FEB 1 3 2015'

7

1000 2000 4000 GRAPHIC SCALE 1" = 2000'

SECTION 9, T 26S, R 33E, N.M.P.M.

COUNTY: LEA STATE: NM

DESCRIPTION: 305' FNL & 2355' FWL

OPERATOR: MEWBOURNE OIL COMPANY

WELL NAME: SALADO DRAW 9 A3CN FEDERAL COM #1H

## DRIVING DIRECTIONS:

FROM THE INTERSECTION OF US HWY 285 AND FARM RD 652 (ORLA, XT.), HEAD NORTHEAST ON FARM RD 652 17.0 MILES ENTERING NEW MEXICO. CONTINUE ON FARM RD 652/J-1 RD NEW MEXICO FOR 5.23 MILES TO LEASE ROAD TO THE RIGHT. GO EAST 5.6 MILES ON LEASE ROAD TO LOCATION 200 FEET TO THE RIGHT (SOUTH).