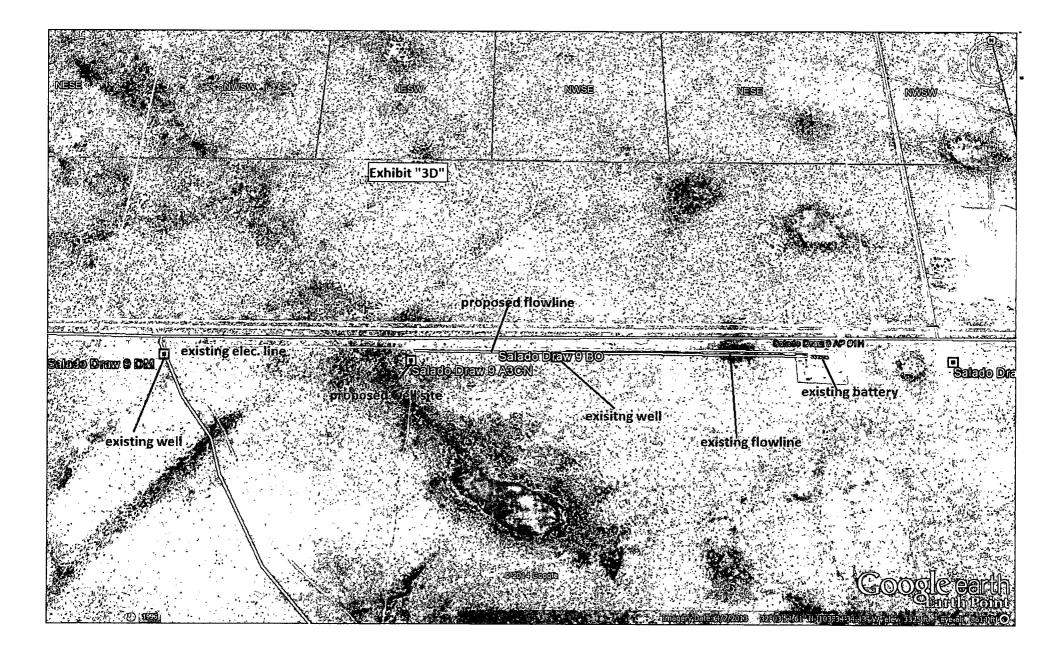

## FEB 1 3 2015'

7

1000 2000 4000 GRAPHIC SCALE 1" = 2000'

SECTION 9, T 26S, R 33E, N.M.P.M.

COUNTY: LEA STATE: NM

DESCRIPTION: 305' FNL & 2355' FWL

OPERATOR: MEWBOURNE OIL COMPANY

WELL NAME: SALADO DRAW 9 A3CN FEDERAL COM #1H

W CHARLES S

WTC, INC. 405 S.W. 1st. STREET ANDREWS, TEXAS 79714 (432) 523-2181

## DRIVING DIRECTIONS:

FROM THE INTERSECTION OF US HWY 285 AND FARM RD 652 (ORLA, XT.), HEAD NORTHEAST ON FARM RD 652 17.0 MILES ENTERING NEW MEXICO. CONTINUE ON FARM RD 652/J-1 RD NEW MEXICO FOR 5.23 MILES TO LEASE ROAD TO THE RIGHT. GO EAST 5.6 MILES ON LEASE ROAD TO LOCATION 200 FEET TO THE RIGHT (SOUTH).

MEWBOURNE OIL COMPANY

JOB No.: WTC49888

.

GRAPHIC SCALE 1" = 2000'

SECTION 9, T 26S, R 33E, N.M.P.M.

COUNTY: <u>LEA</u> STATE: <u>NM</u>

DESCRIPTION: 305' FNL & 2355' FWL

OPERATOR: MEWBOURNE OIL COMPANY

WELL NAME: SALADO DRAW 9 A3CN FEDERAL COM #1H

WTC, INC. 405 S.W. 1st. STREET ANDREWS, TEXAS 79714 (432) 523-2181