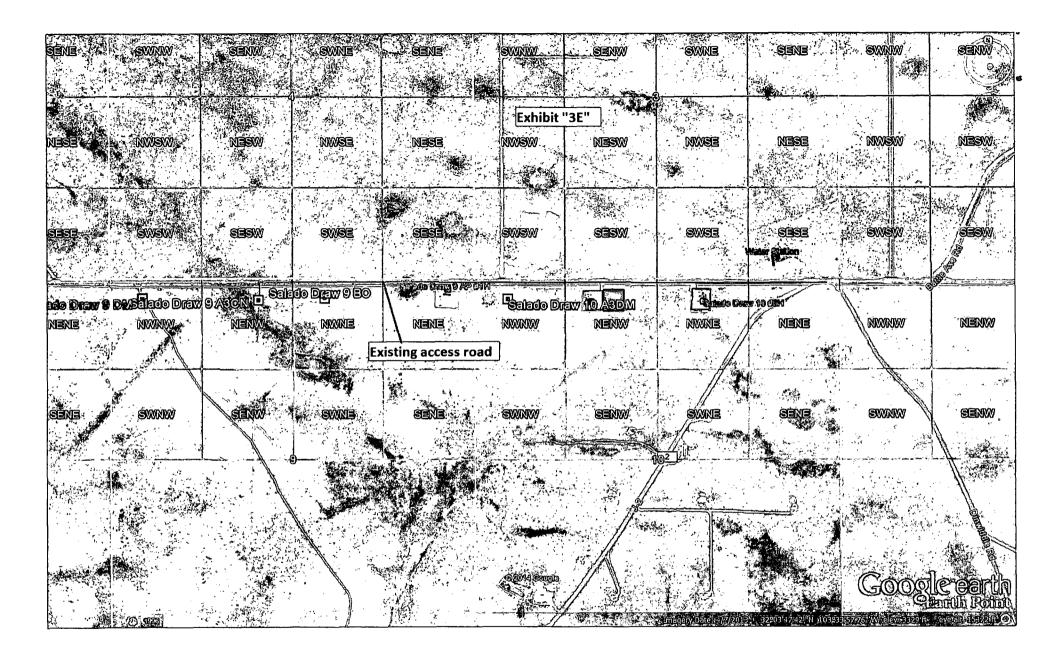

## FEB 1 3 2015'

7

1000 2000 4000 GRAPHIC SCALE 1" = 2000'

SECTION 9, T 26S, R 33E, N.M.P.M.

COUNTY: LEA STATE: NM

DESCRIPTION: 305' FNL & 2355' FWL

OPERATOR: MEWBOURNE OIL COMPANY

WELL NAME: SALADO DRAW 9 A3CN FEDERAL COM #1H

W CHARLES S

WTC, INC. 405 S.W. 1st. STREET ANDREWS, TEXAS 79714 (432) 523-2181

## DRIVING DIRECTIONS:

FROM THE INTERSECTION OF US HWY 285 AND FARM RD 652 (ORLA, XT.), HEAD NORTHEAST ON FARM RD 652 17.0 MILES ENTERING NEW MEXICO. CONTINUE ON FARM RD 652/J-1 RD NEW MEXICO FOR 5.23 MILES TO LEASE ROAD TO THE RIGHT. GO EAST 5.6 MILES ON LEASE ROAD TO LOCATION 200 FEET TO THE RIGHT (SOUTH).

MEWBOURNE OIL COMPANY

JOB No.: WTC49888

.

GRAPHIC SCALE 1" = 2000'

SECTION 9, T 26S, R 33E, N.M.P.M.

COUNTY: <u>LEA</u> STATE: <u>NM</u>

DESCRIPTION: 305' FNL & 2355' FWL

OPERATOR: MEWBOURNE OIL COMPANY

WELL NAME: SALADO DRAW 9 A3CN FEDERAL COM #1H

WTC, INC. 405 S.W. 1st. STREET ANDREWS, TEXAS 79714 (432) 523-2181