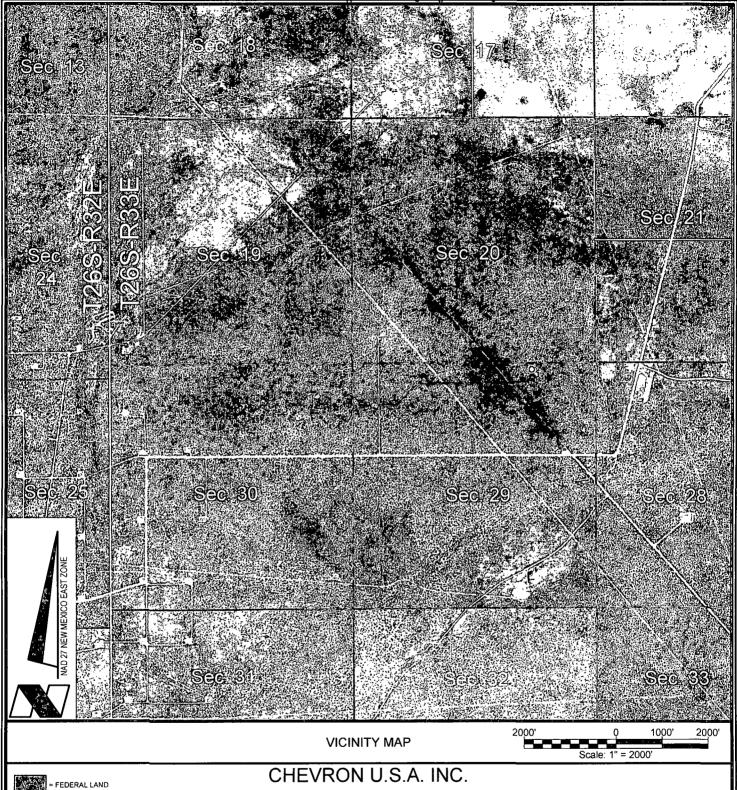

> SALADO DRAW 29 26 33 FED COM NO. 8H WELL LOCATED 136' FNL AND 3906' FWL SECTION 29, T26S-R33E LEA COUNTY, NEW MEXICO

> > PROJ. MGR.: VHV

Lafayette New Orleans Houston 135 Regency Sq. Lafayette, LA 70508 Ph. 337-237-2200 Fax. 337-232-3299 www.fenstermaker.com DRAWN BY: BMO REVISED:

DATE: MAY 12, 2014

SHEET 2 OF 3 SHEETS

FILENAME: T:\2014\2144786\DWG\Salado Draw 29 26 33 Fed Com 8H\_APD.dwg

= STATE LAND

SALADO DRAW 29 26 33 FED COM NO. 8H WELL LOCATED 136' FNL AND 3906' FWL **SECTION 29, T26S-R33E** LEA COUNTY, NEW MEXICO