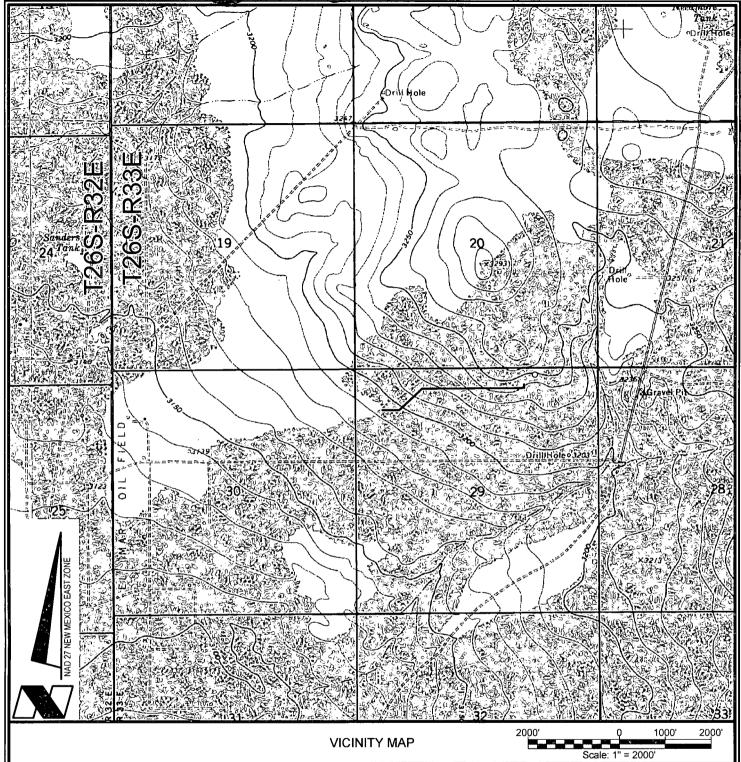

## CHEVRON U.S.A. INC.

SALADO DRAW 29 26 33 FED COM NO. 8H WELL LOCATED 136' FNL AND 3906' FWL **SECTION 29, T26S-R33E** 

LEA COUNTY, NEW MEXICO

PROJ. MGR.: VHV

Lafayette New Orleans Houston 135 Regency Sq. Lafayette, LA 70508 Ph. 337-237-2200 Fax. 337-232-3299 www.fenstermaker.com

REVISED: DRAWN BY: BMO

DATE: MAY 12, 2014 SHEET 1 OF 3 SHEETS

FILENAME: T:\2014\2144786\DWG\Salado Draw 29 26 33 Fed Com 8H\_APD.dwg

MEXICO NEW  $\odot$ COUNTY EDĎY LEA ( 10,000 5,000' 10,000' **VICINITY MAP** Scale: 1" = 10,000' CHEVRON U.S.A. INC.