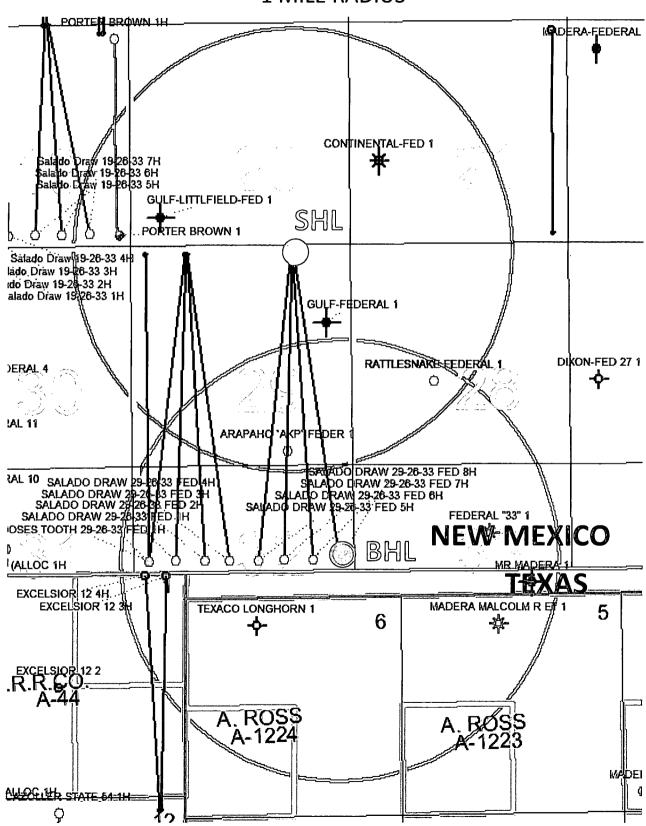

## CHEVRON U.S.A. INC.

SALADO DRAW 29 26 33 FED COM NO. 8H WELL LOCATED 136' FNL AND 3906' FWL **SECTION 29, T26S-R33E** 

LEA COUNTY, NEW MEXICO

PROJ. MGR.: VHV

Lafayette New Orleans Houston 135 Regency Sq. Lafayette, LA 70508 Ph. 337-237-2200 Fax. 337-232-3299 www.fenstermaker.com

REVISED: DRAWN BY: BMO

DATE: MAY 12, 2014 SHEET 1 OF 3 SHEETS

FILENAME: T:\2014\2144786\DWG\Salado Draw 29 26 33 Fed Com 8H\_APD.dwg

MEXICO NEW  $\odot$ COUNTY EDĎY LEA ( 10,000 5,000' 10,000' **VICINITY MAP** Scale: 1" = 10,000' CHEVRON U.S.A. INC.