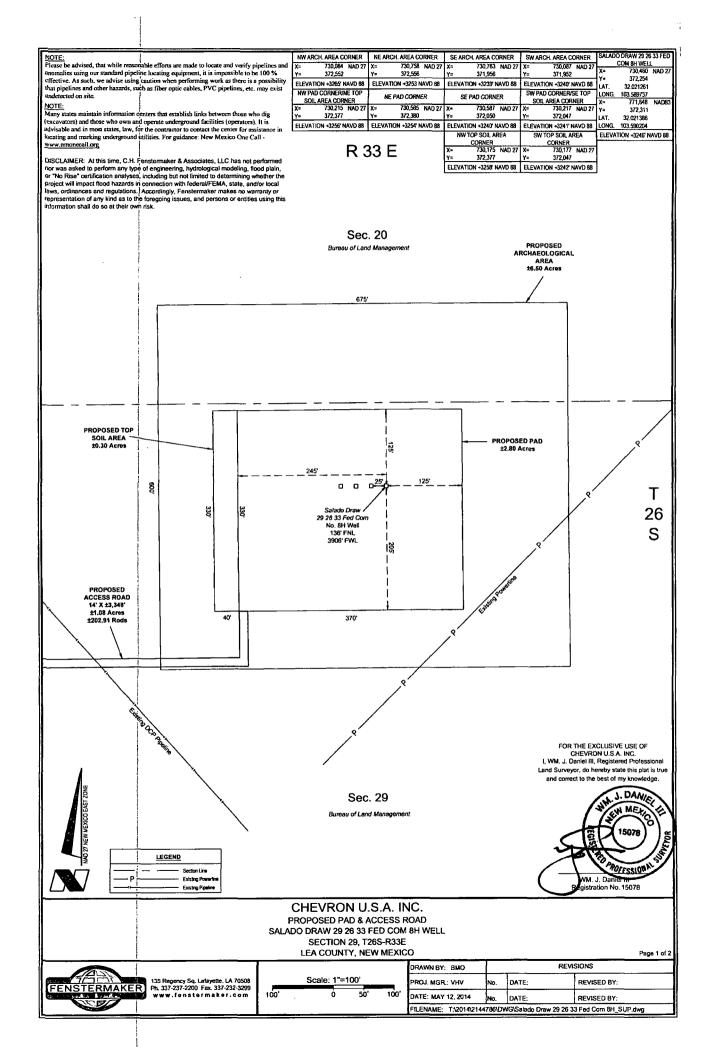

> SALADO DRAW 29 26 33 FED COM NO. 8H WELL LOCATED 136' FNL AND 3906' FWL SECTION 29, T26S-R33E LEA COUNTY, NEW MEXICO

> > PROJ. MGR.: VHV

Lafayette New Orleans Houston 135 Regency Sq. Lafayette, LA 70508 Ph. 337-237-2200 Fax. 337-232-3299 www.fenstermaker.com DRAWN BY: BMO REVISED:

DATE: MAY 12, 2014

SHEET 2 OF 3 SHEETS

FILENAME: T:\2014\2144786\DWG\Salado Draw 29 26 33 Fed Com 8H\_APD.dwg

= STATE LAND

SALADO DRAW 29 26 33 FED COM NO. 8H WELL LOCATED 136' FNL AND 3906' FWL **SECTION 29, T26S-R33E** LEA COUNTY, NEW MEXICO