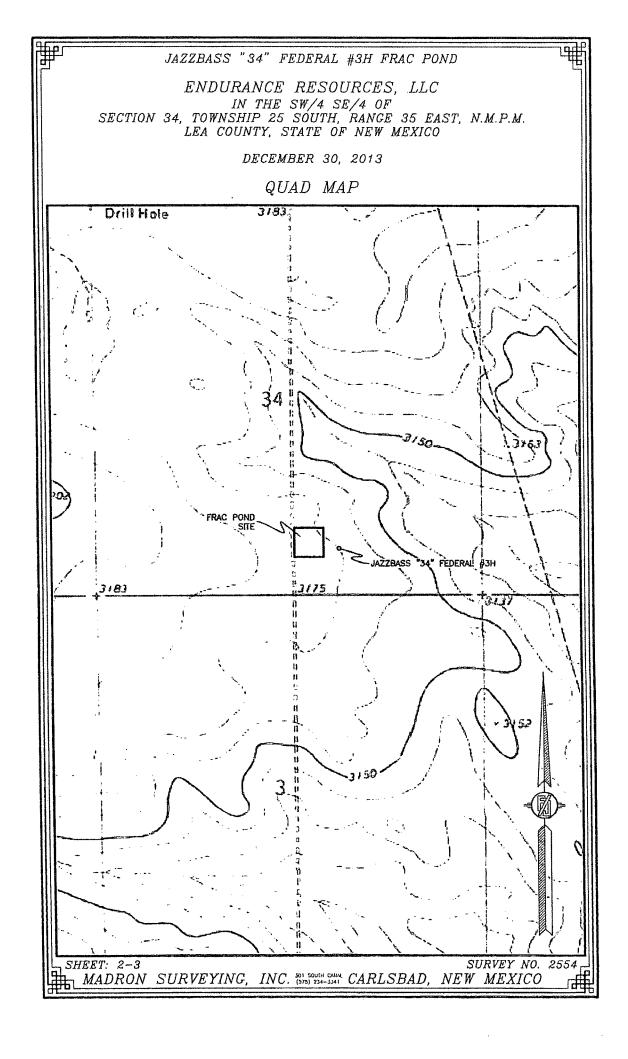

fictitious or fraudulent statements or representations as to any matter within its jurisdiction.

JAZZBASS "34" FEDERAL #3H FRAC POND ENDURANCE RESOURCES, LLC IN THE SW/4 SE/4 OF SECTION 34, TOWNSHIP 25 SOUTH, RANGE 35 EAST, N.M.P.M. LEA COUNTY, STATE OF NEW MEXICO DECEMBER 30, 2013 12' CALICHE LEASE ROAD -WILL BE MOVED TO WEST SIDE OF FRAC POND TOPSOIL ARFA N89'59'22"E 400.03 OLD PIT AREA -PROPOSED PAD PROPOSED FRAC POND 3.674± AC LAT. = 32.0816189'N (NAD83) LONG. = 103.3545976'W JAZZBASS "34 FEDERAL #3H 2 12' CALICHE LEASE ROAD WILL BE MOVED TO WEST SIDE OF FRAC POND EXIST, PAD \$89'59'32'W \_\_\_400.01,FI ... 15' CALICHE LEASE ROAD ABANDONED BPL DIRECTIONS TO LOCATION
FROM THE INTERSECTION OF CR 2 (BATTLE AXE) AND EL PASO
PIPELINE ROAD, GO EAST ON EL PASO PIPELINE ROAD FOR APPROX.
11.6 MILES. CO NORTH ON 10' CALICHE LEASE ROAD APPROX.
1.1
MILES. LOCATION IS A RE-ENTRY OF THE ENDURANCE BETTIS #1 WELL LEGEND • SET #4 REBAR W/JARAMILLO CAP TO THE EAST APPROX. 300'. Scale: 1 = 120 DESCRIPTION A CERTAIN PIECE OR PARCEL OF LAND AND REAL ESTATE LYING IN THE SW/4 SE/4 OF SECTION 34, TOWNSHIP 25 SOUTH, RANGE 35 EAST N.M.P.M., LEA COUNTY, NEW MEXICO. BEGINNING AT THE SOUTHWEST CORNER OF THE PARCEL, WHENCE THE SOUTH QUARTER CORNER OF SECTION 34, TOWNSHIP 25 SOUTH, RANGE 35 EAST, N.M.P.M. BEARS \$04'03'57'W, A DISTANCE OF 546.44 FEET; THENCE NOO'00'45"E A DISTANCE OF 400.06 FEET TO THE NORTHWEST CORNER OF THE PARCEL; THENCE N89'59'22"E A DISTANCE OF 400.03 FEET TO THE NORTHEAST CORNER OF THE PARCEL; THENCE \$00'00'56"W A DISTANCE OF 400.08 FEET TO THE SOUTHEAST CORNER OF THE PARCEL; THENCE S89'59'32"W A DISTANCE OF 400.01 FEET TO THE SOUTHWEST CORNER OF THE PARCEL, TO THE POINT OF CONTAINING 3.674 ACRES MORE OR LESS. SURVEYOR CERTIFICATE I, FILIMON'F, JARAMILLO, A NEW MEXICO PROFESSIONAL SURVEYOR NO. 12797.
HEREBY CERTIFY THAT I HAVE CONDUCTED AND AM RESPONSIBLE FOR THIS SURVEY.
THAT THIS SURVEY IS TRUE AND CORRECT TO THE BEST OF MY KNOWLEDGE AND
BELLEF, AND THAT THIS, SURVEY AND PLAT MEET THE MINIMUM STANDARDS FOR LAND
SURVEYING IN THE STATE OF NEW MEXICO.