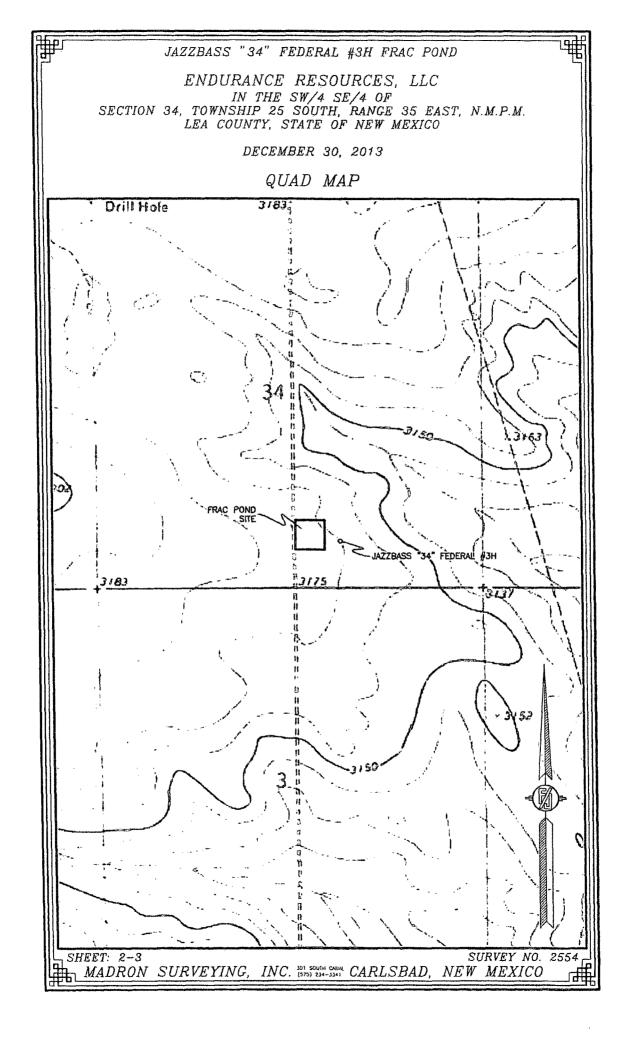

fictitious or fraudulent statements or representations as to any matter within its jurisdiction.

JAZZBASS "34" FEDERAL #3H FRAC POND ENDURANCE RESOURCES, LLC IN THE SW/4 SE/4 OF SECTION 34, TOWNSHIP 25 SOUTH, RANGE 35 EAST, N.M.P.M. LEA COUNTY, STATE OF NEW MEXICO DECEMBER 30, 2013 12' CALICHE LEASE ROAD -WILL BE MOVED TO WEST SIDE OF FRAC POND TOPSOIL ARFA N89'59'22"E 400.03 OLD PIT AREA -PROPOSED PAD PROPOSED FRAC POND 3.674± AC LAT. = 32.0816189'N (NAD83) LONG. = 103.3545976'W JAZZBASS "34 FEDERAL #3H 2 12' CALICHE LEASE ROAD WILL BE MOVED TO WEST SIDE OF FRAC POND EXIST, PAD \$89'59'32'W \_\_\_400.01,FI ... 15' CALICHE LEASE ROAD ABANDONED BPL DIRECTIONS TO LOCATION
FROM THE INTERSECTION OF CR 2 (BATTLE AXE) AND EL PASO
PIPELINE ROAD, GO EAST ON EL PASO PIPELINE ROAD FOR APPROX.
11.6 MILES. CO NORTH ON 10' CALICHE LEASE ROAD APPROX.
1.1
MILES. LOCATION IS A RE-ENTRY OF THE ENDURANCE BETTIS #1 WELL LEGEND • SET #4 REBAR W/JARAMILLO CAP TO THE EAST APPROX. 300'. Scale: 1 = 120 DESCRIPTION A CERTAIN PIECE OR PARCEL OF LAND AND REAL ESTATE LYING IN THE SW/4 SE/4 OF SECTION 34, TOWNSHIP 25 SOUTH, RANGE 35 EAST N.M.P.M., LEA COUNTY, NEW MEXICO. BEGINNING AT THE SOUTHWEST CORNER OF THE PARCEL, WHENCE THE SOUTH QUARTER CORNER OF SECTION 34, TOWNSHIP 25 SOUTH, RANGE 35 EAST, N.M.P.M. BEARS \$04'03'57'W, A DISTANCE OF 546.44 FEET; THENCE NOO'00'45"E A DISTANCE OF 400.06 FEET TO THE NORTHWEST CORNER OF THE PARCEL; THENCE N89'59'22"E A DISTANCE OF 400.03 FEET TO THE NORTHEAST CORNER OF THE PARCEL; THENCE \$00'00'56"W A DISTANCE OF 400.08 FEET TO THE SOUTHEAST CORNER OF THE PARCEL; THENCE S89'59'32"W A DISTANCE OF 400.01 FEET TO THE SOUTHWEST CORNER OF THE PARCEL, TO THE POINT OF CONTAINING 3.674 ACRES MORE OR LESS. SURVEYOR CERTIFICATE I, FILIMON'F, JARAMILLO, A NEW MEXICO PROFESSIONAL SURVEYOR NO. 12797.
HEREBY CERTIFY THAT I HAVE CONDUCTED AND AM RESPONSIBLE FOR THIS SURVEY.
THAT THIS SURVEY IS TRUE AND CORRECT TO THE BEST OF MY KNOWLEDGE AND
BELLEF, AND THAT THIS, SURVEY AND PLAT MEET THE MINIMUM STANDARDS FOR LAND
SURVEYING IN THE STATE OF NEW MEXICO.