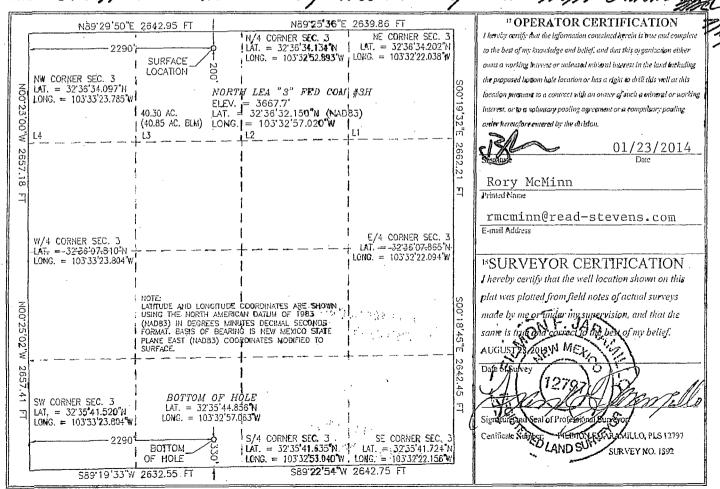

☐ AMENDED REPORT

DOE: BG, GOUTH

RECEIVED WELL LOCATION AND ACREAGE DEDICATION PLAT

<sup>2</sup> Pool Code

-S/4 CORNER SEC. 3 LAT. = 32'35'41.635"N LONG. = 103'32'53.040"W

SW CORNER SEC. 3 LAT. = 32'35'41,520"N