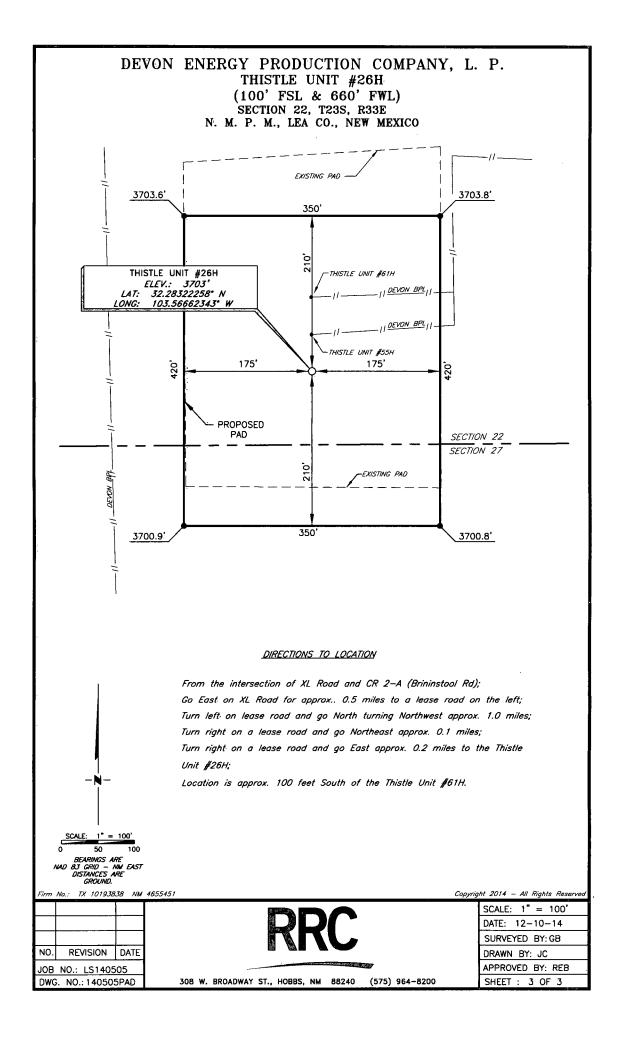

State of New Mexico District I Form C-102 1625 N. French Dr., Hobbs, NM-88240 Energy, Minerals & Natural Resources Department Revised August 1, 2011 Phone: (575) 393-6161 Fax: (575) 393-0720 District II OIL CONSERVATION DIVISION Submit one copy to appropriate 811 S. First St., Artesia, NM 88210 Phone: (575) 748-1283 Fax: (575) 748-9720 **District Office** 1220 South St. Francis Dr. District III 1000 Rio Brazos Road, Aztec, NM 87410 Santa Fe, NM 87505 FEB 1 0 2015 Phone: (505) 334-6178 Fax: (505) 334-6170 AMENDED REPORT District IV 1220 S. St. Francis Dr., Santa Fe, NM 87505 Phone: (505) 476-3460 Fax: (505) 476-3462 WELL LOCATION AND ACREAGE DEDICA 2 Pool Code 3 Pool Name 1 API Number - 4243 ERA: DELAWARE 16724 VVF 5 Property Name 6 Well Number Property Code 30884 THISTLE UNIT 26H 70GRID NO. 8 Operator Name 9 Elevation 6137 DEVON ENERGY PRODUCTION COMPANY, L. P. 3703' <sup>10</sup> Surface Location UL or lot no. Feet from the Feet From the East/West line Section Township Range Lot Idn North/South line County 33E 100 SOUTH 660 WEST Μ 22 23S LEA

11 Bottom Hole Location If Different From Surface UL or lot no. Section Township Range Lot Idn Feet from the North/South line Feet from the East/West line County 22 23S 33E 330 NORTH 660 WEST D LEA 12 Dedicated Acres 13 Joint or Infill 14 Consolidation Code 15 Order No. 160