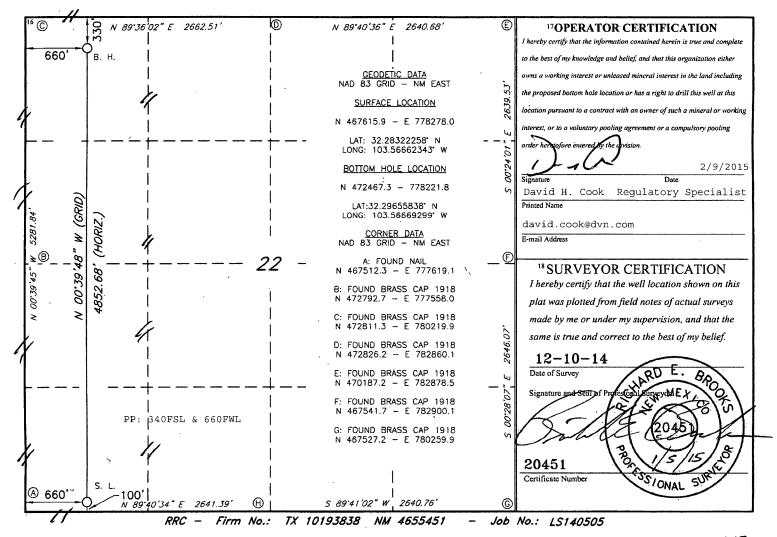

State of New Mexico District I Form C-102 1625 N. French Dr., Hobbs, NM-88240 Energy, Minerals & Natural Resources Department Revised August 1, 2011 Phone: (575) 393-6161 Fax: (575) 393-0720 District II OIL CONSERVATION DIVISION Submit one copy to appropriate 811 S. First St., Artesia, NM 88210 Phone: (575) 748-1283 Fax: (575) 748-9720 **District Office** 1220 South St. Francis Dr. District III 1000 Rio Brazos Road, Aztec, NM 87410 Santa Fe, NM 87505 FEB 1 0 2015 Phone: (505) 334-6178 Fax: (505) 334-6170 AMENDED REPORT District IV 1220 S. St. Francis Dr., Santa Fe, NM 87505 Phone: (505) 476-3460 Fax: (505) 476-3462 WELL LOCATION AND ACREAGE DEDICA 2 Pool Code 3 Pool Name 1 API Number - 4243 ERA: DELAWARE 16724 VVF 5 Property Name 6 Well Number Property Code 30884 THISTLE UNIT 26H 70GRID NO. 8 Operator Name 9 Elevation 6137 DEVON ENERGY PRODUCTION COMPANY, L. P. 3703' <sup>10</sup> Surface Location UL or lot no. Feet from the Feet From the East/West line Section Township Range Lot Idn North/South line County 33E 100 SOUTH 660 WEST Μ 22 23S LEA

11 Bottom Hole Location If Different From Surface UL or lot no. Section Township Range Lot Idn Feet from the North/South line Feet from the East/West line County 22 23S 33E 330 NORTH 660 WEST D LEA 12 Dedicated Acres 13 Joint or Infill 14 Consolidation Code 15 Order No. 160

No allowable will be assigned to this completion until all interest have been consolidated or a non-standard unit has been approved by the division.

|                                                                                      | V                        | ICINITY              | K MAP               |                                  |
|--------------------------------------------------------------------------------------|--------------------------|----------------------|---------------------|----------------------------------|
| NOT TO SCALE                                                                         |                          |                      |                     |                                  |
|                                                                                      |                          |                      |                     |                                  |
| SECTION 22, TWP. 23 SOUTH, RGE. 33 EAST,<br>N. M. P. M., LEA CO., NEW MEXICO         |                          |                      |                     |                                  |
| OPERATOR:DevonEnergyLOCATION:100'FSL& 660'FWLProductionCompany, L. P.ELEVATION:3703' |                          |                      |                     |                                  |
|                                                                                      | Thistle Unit<br>NO.: 26H |                      |                     |                                  |
| Firm No.: TX 10193838 NM 4655451 Copyright 2014 – All Rights Reserved                |                          |                      |                     |                                  |
| NO. REVISION DATE                                                                    |                          |                      |                     | SCALE: NTS                       |
|                                                                                      |                          |                      |                     | DATE: 12-10-14<br>SURVEYED BY:GB |
|                                                                                      |                          |                      |                     | DRAWN BY: JC                     |
| JOB NO.: LS140                                                                       |                          |                      |                     | APPROVED BY: REB                 |
| DWG. NO.: 1405                                                                       |                          | ADWAY ST., HOBBS, NM | 88240 (575) 964-820 | SHEET : 2 OF 3                   |