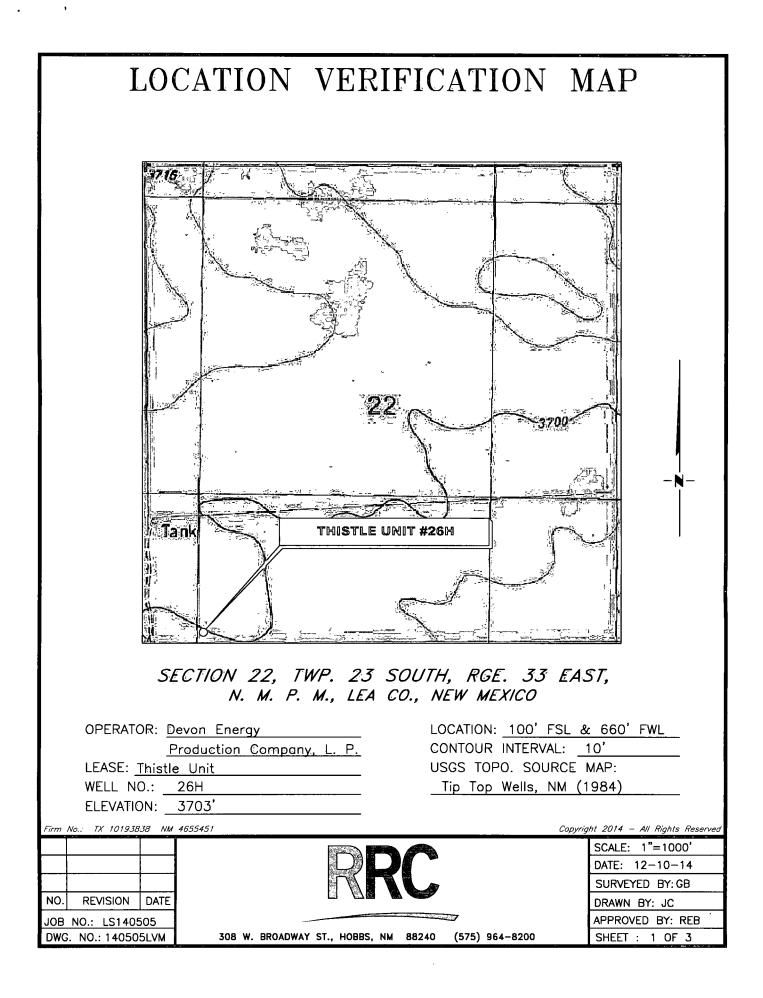

No allowable will be assigned to this completion until all interest have been consolidated or a non-standard unit has been approved by the division.

|                                                                                      | V                        | ICINITY              | K MAP               |                                  |
|--------------------------------------------------------------------------------------|--------------------------|----------------------|---------------------|----------------------------------|
| NOT TO SCALE                                                                         |                          |                      |                     |                                  |
|                                                                                      |                          |                      |                     |                                  |
| SECTION 22, TWP. 23 SOUTH, RGE. 33 EAST,<br>N. M. P. M., LEA CO., NEW MEXICO         |                          |                      |                     |                                  |
| OPERATOR:DevonEnergyLOCATION:100'FSL& 660'FWLProductionCompany, L. P.ELEVATION:3703' |                          |                      |                     |                                  |
|                                                                                      | Thistle Unit<br>NO.: 26H |                      |                     |                                  |
| Firm No.: TX 10193838 NM 4655451 Copyright 2014 – All Rights Reserved                |                          |                      |                     |                                  |
| NO. REVISION DATE                                                                    |                          |                      |                     | SCALE: NTS                       |
|                                                                                      |                          |                      |                     | DATE: 12-10-14<br>SURVEYED BY:GB |
|                                                                                      |                          |                      |                     | DRAWN BY: JC                     |
| JOB NO.: LS140                                                                       |                          |                      |                     | APPROVED BY: REB                 |
| DWG. NO.: 1405                                                                       |                          | ADWAY ST., HOBBS, NM | 88240 (575) 964-820 | SHEET : 2 OF 3                   |