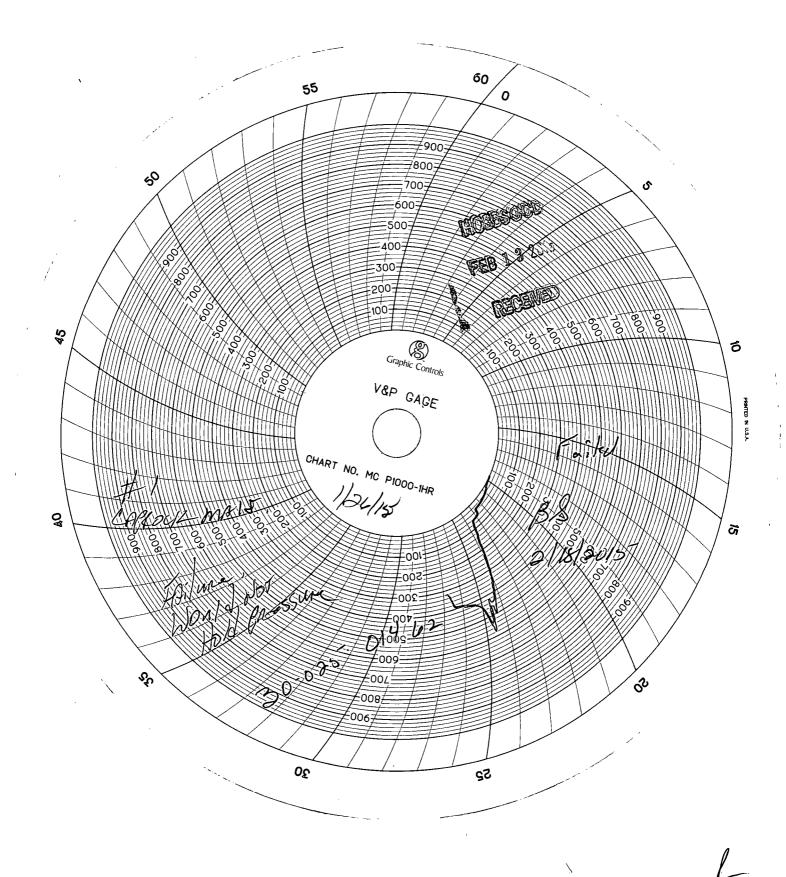

#### **CAPROCK MALJAMAR UNIT No.019** 30-025-01455-00-00 Active Injection - (All Types) L-17-17S-33E Actual PSI: Test Date: Permitted Injection PSI: 1/27/2015 Test Result: Test Reason: Repair Due: Annual IMIT F 5/2/2015 FAIL TYPE: Other Internal Failure Test Type: Std. Annulus Pres. Test FAIL CAUSE: Comments on MIT: FAILED-MIT. RULE: 19.15.26.11 30-025-01461-00-00\* **CAPROCK MALIAMAR UNIT No.007** G-18-17S-33E Active Injection - (All Types) Test Date: 1/27/2015 Permitted Injection PS1: Actual PSI: **Test Result: Repair Due:** 5/2/2015 Test Reason: Annual IMIT F FAIL TYPE: Other Internal Failure Test Type: Std. Annulus Pres. Test FAIL CAUSE: Comments on MIT: MIT-FAILED, RULE 19.15.26.11

Oil Conservation Division \* 1625 N. French Drive \* Hobbs, New Mexico 88240 Phone: 575-393-6161 \* Fax: 575-393-0720 \* http://www.ennrd.state.nm.us

FEB 2 0 2015

| CAPROCK M     | ALJAMAR UNIT No.001     |                                   |             | 30-025-01462-00-00 |
|---------------|-------------------------|-----------------------------------|-------------|--------------------|
|               |                         | Active Injection - (All Types)    |             | B-18-17S-33E       |
| Test Date:    | 1/27/2015               | Permitted Injection PSI:          | Actual PSI: |                    |
| Test Reason:  | Annual IMIT             | Test Result: F                    | Repair Due: | 5/2/2015           |
| Test Type:    | Std. Annulus Pres. Test | FAIL TYPE: Other Internal Failure | FAIL CAUSE: |                    |
| Comments on N | MIT: MIT-FAILURE, RULE  | 19 15 26 11                       |             |                    |