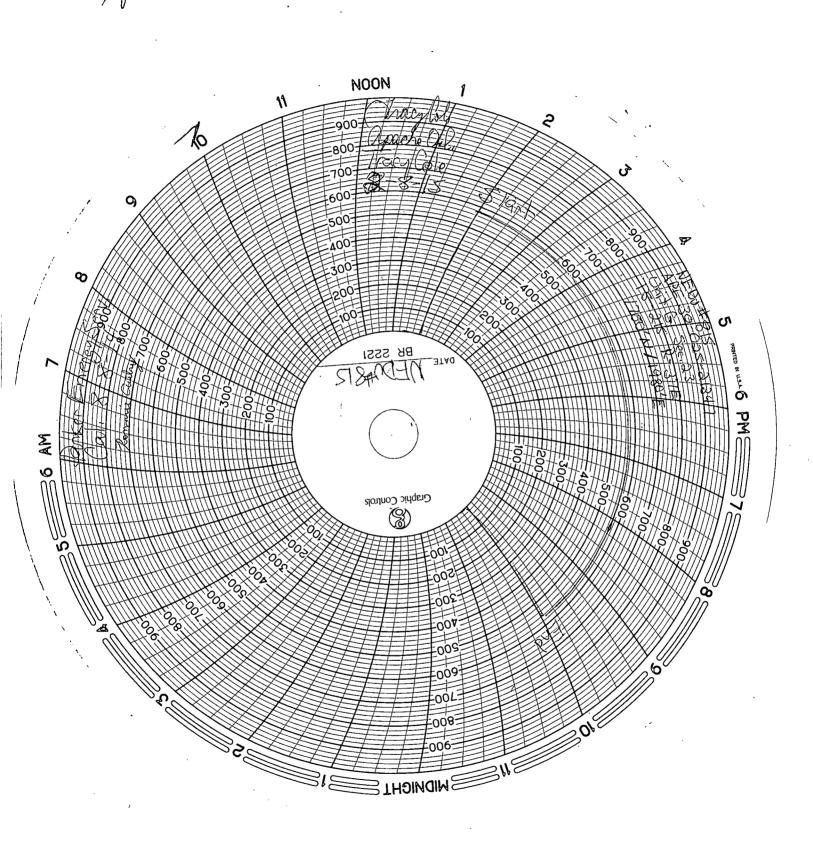

| Submit I Copy To Appropriate District Office                                                                                                                         | State of New M                                       |                         |                                        | rm C-103     |
|----------------------------------------------------------------------------------------------------------------------------------------------------------------------|------------------------------------------------------|-------------------------|----------------------------------------|--------------|
| <u>District I</u> – (575) 393-6161                                                                                                                                   | Energy, Minerals and Natural Resources               |                         | Revised Au WELL API NO.                | gust 1, 2011 |
| 1625 N. French Dr., Hobbs, NM 88240<br><u>District II</u> – (575) 748-1283                                                                                           | OH CONCEDUATION DIVIGION                             |                         | 30-025-21347                           |              |
| 811 S. First St., Artesia, NM 88210<br>District III – (505) 334-6178                                                                                                 | OIL CONSERVATION DIVISION 1220 South St. Francis Dr. |                         | 5. Indicate Type of Lease              |              |
| 1000 Rio Brazos Rd., Aztec, NM 87410                                                                                                                                 | Santa Fe, NM 87505                                   |                         |                                        | <b>✓</b>     |
| District IV – (505) 476-3460  1220 S. St. Francis Dr., Santa Fe, NM  87505                                                                                           |                                                      |                         | 6. State Oil & Gas Lease No.           |              |
| SUNDRY NOTICES AND REPORTS ON WELLS                                                                                                                                  |                                                      |                         | 7. Lease Name or Unit Agreeme          | nt Name      |
| (DO NOT USE THIS FORM FOR PROPOSALS TO DRILL OR TO DEEPEN OR PLUG BACK TO A DIFFERENT RESERVOIR. USE "APPLICATION FOR PERMIT" (FORM C-101) FOR STANSOCIO PROPOSALS.) |                                                      |                         | Northeast Drinkard Unit (NEDU) (22503) |              |
| 1. Type of Well: Oil Well ☐ Gas Well ✓ Other Injection                                                                                                               |                                                      |                         | 8. Well Number 815                     |              |
| 2. Name of Operator Apache Corporation                                                                                                                               |                                                      | FEB 1 9 2015            | 9. OGRID Number<br>873                 |              |
| 3. Address of Operator                                                                                                                                               |                                                      |                         | 10. Pool name or Wildcat               |              |
| 303 Veterans Airpark Lane, Suite                                                                                                                                     | 3000 Midland, TX 79705                               | RECEIVED                | Eunice B-T-D, North (22900)            |              |
| 4. Well Location  Unit Letter G 1750 feet from the North line and 1980 feet from the East line                                                                       |                                                      |                         |                                        |              |
| Unit Letter G Section 23                                                                                                                                             | - Total                                              | line and 198 Range 37E  | feet from the East  NMPM County Lea    | line         |
| Section 25                                                                                                                                                           | 11. Elevation (Show whether D                        |                         |                                        | 340° 3375.3° |
|                                                                                                                                                                      | 3397' GL                                             |                         |                                        |              |
| 12 Check                                                                                                                                                             | Appropriate Box to Indicate                          | Nature of Notice        | Papert or Other Data                   |              |
| /-·                                                                                                                                                                  | Appropriate box to indicate                          | ` .                     | •                                      |              |
| E-PERMITTING                                                                                                                                                         | De A D                                               | i                       | SEQUENT REPORT OF:                     |              |
| PEI P&A NR P&A R REMEDIAL WORK TEI INT TO P&A COMP COMMENCE DRILLII                                                                                                  |                                                      |                         |                                        | ASING [      |
| TEI INT TO P&A COMP COMMENCE DRILLING OPNS. P AND A CASING/CEMENT JOB                                                                                                |                                                      |                         |                                        |              |
| 00110                                                                                                                                                                | BDMS CHART                                           |                         |                                        |              |
|                                                                                                                                                                      | SOMO OTIATO                                          | OTHER: MIT TO           | RENEW TA                               | Ø            |
| OTHER:  13. Describe proposed or com                                                                                                                                 | pleted operations. (Clearly state a                  |                         | d give pertinent dates, including est  |              |
| of starting any proposed work). SEE RULE 19.15.7.14 NMAC. For Multiple Completions: Attach wellbore diagram of                                                       |                                                      |                         |                                        |              |
| proposed completion or re                                                                                                                                            | ecompletion.                                         |                         |                                        | ,            |
|                                                                                                                                                                      |                                                      |                         |                                        |              |
| Apache would like to extend the TA period for this well and performed the required MIT on 2/8/2015; passing chart is attached. Due to                                |                                                      |                         |                                        |              |
| the current environment, Apache would like to postpone returning this well to injection and evaluate its use in the waterflood.                                      |                                                      |                         |                                        |              |
|                                                                                                                                                                      |                                                      |                         |                                        |              |
| This Approval of Temporary                                                                                                                                           |                                                      |                         |                                        |              |
|                                                                                                                                                                      | Abandonment Expire                                   | . ~ ~ ~ / ~             | nlb                                    |              |
|                                                                                                                                                                      | e constructions and a series of the semantification  | 11/-                    | 48                                     |              |
|                                                                                                                                                                      |                                                      | 1 ye                    | 4F.                                    |              |
|                                                                                                                                                                      |                                                      |                         |                                        |              |
|                                                                                                                                                                      |                                                      |                         |                                        |              |
| Spud Date: 5/26/1965                                                                                                                                                 | Rig Release                                          | Date: 6/16/1965         |                                        |              |
| <u> </u>                                                                                                                                                             |                                                      |                         |                                        |              |
| I hereby certify that the information                                                                                                                                | n above is true and complete to the                  | best of my knowledge    | e and belief.                          |              |
|                                                                                                                                                                      | 1 0                                                  |                         |                                        |              |
| SIGNATURE # LOSC                                                                                                                                                     | Asher TITLE Sr. 5                                    | Staff Reg Analyst       | DATE <u>2/16/20</u> 15                 |              |
| Type or print name Reesa Fisher                                                                                                                                      | E-mail addre                                         | ess: Reesa.Fisher@apach | necorp.com PHONE: 432/818              | 3-1062       |
| For State Use Only                                                                                                                                                   |                                                      |                         |                                        |              |
| APPROVED BY: VALUE TO THE DIST. SUPPLYS OF DATE 2/19/2015                                                                                                            |                                                      |                         |                                        |              |
| Conditions of Approval (if any):                                                                                                                                     |                                                      |                         |                                        |              |
|                                                                                                                                                                      |                                                      |                         | -                                      |              |