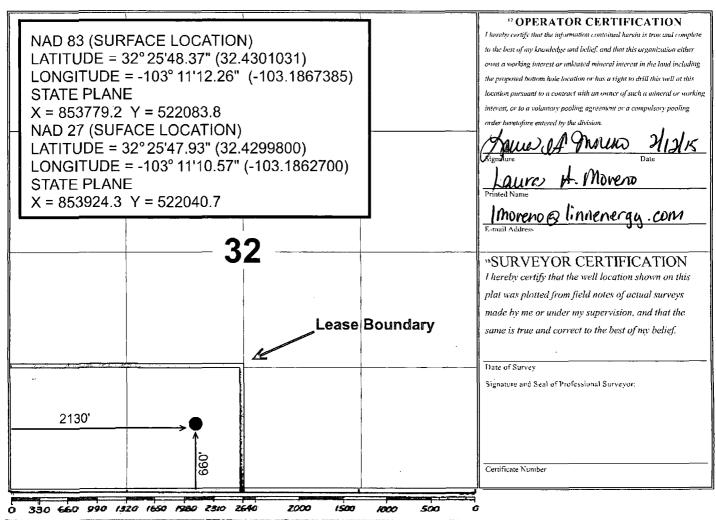

AMENDED REPORT

OIL CONSERVATION DIVISION 1220 South St. Francis Dr.

Santa Fe, NM 87505

|                                     |            | V                        | <u>VELL LO</u>                  | CATIO      | N AND ACR         | EAGE DEDIC                        | ATION PLAT         | ·                               |               |
|-------------------------------------|------------|--------------------------|---------------------------------|------------|-------------------|-----------------------------------|--------------------|---------------------------------|---------------|
| API Number<br>30-025-06956          |            |                          | <sup>2</sup> Pool Code<br>49210 |            |                   | <sup>3</sup> Pool Name<br>PADDOCK |                    |                                 |               |
| <sup>4</sup> Property Code<br>11835 |            | DOWNES D 3 Property Name |                                 |            |                   |                                   |                    | <sup>6</sup> Well Number<br>003 |               |
| 70GRID No.<br>296324                |            | UINN OPERATING, INC.     |                                 |            |                   |                                   |                    | <sup>9</sup> Elevation<br>3466' |               |
|                                     |            |                          |                                 |            | " Surface I       | Location                          |                    |                                 |               |
| UL or tot no.                       | Section 32 | Township 21S             | Range<br>37E                    | Lot Idn    | Feet from the 660 | North/South line<br>SOUTH         | Feet from the 2130 | East/West line<br>WEST          | County<br>LEA |
|                                     |            |                          | " Bo                            | ttom Hol   | e Location If     | Different Fron                    | Surface            |                                 |               |
| UL or lot no.                       | Section    | Township                 | Range                           | Lot Idn    | Feet from the     | North/South line                  | Feet from the      | East/West line                  | County        |
| 12 Dedicated Acr                    |            | r Infill " (             | Consolidation                   | Code 15 Or | der No.           | 1                                 | 1                  |                                 |               |