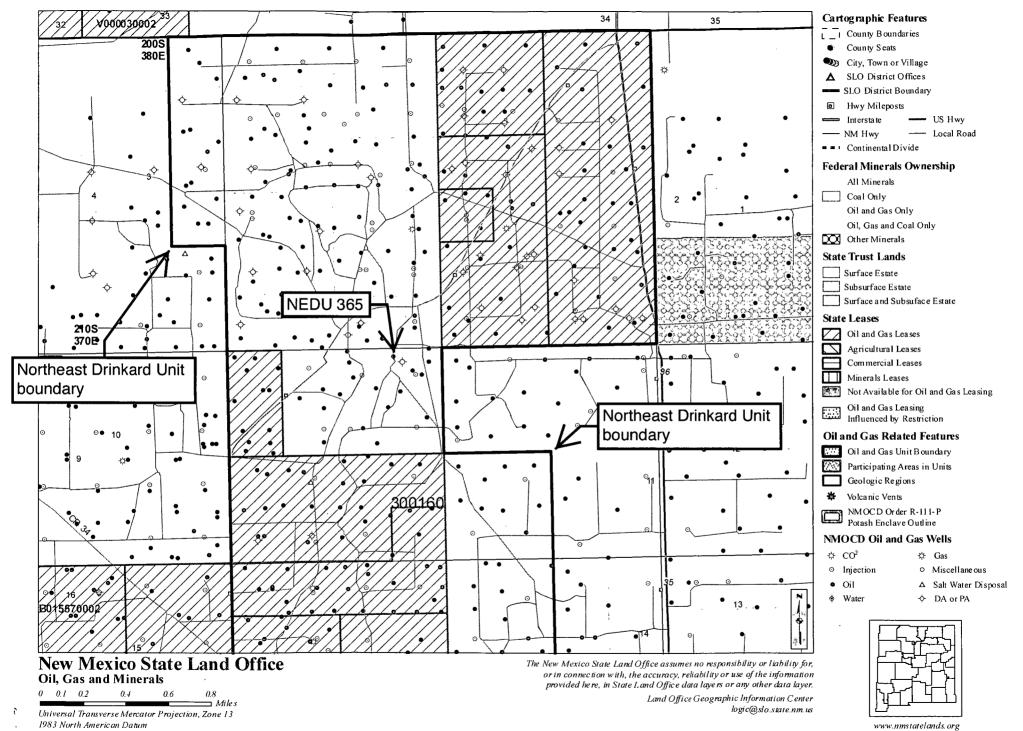

## SHL is 1200' from unit boundary. BHL is 915' from unit boundary. See attached map.

<u>District 1</u>
1625 N. French Dr., Hobbs, NM 88240
Phone: (575) 393-6161 Fax: (575) 393-0720
<u>District II</u>
811 S. First St., Artesia, NM 88210
Phone: (575) 748-1283 Fax: (575) 748-9720
District III Phone: (375) 748-1283 Fax: (5/5) 748-9720 District III 1000 Rio Brazos Road, Aztec, NM 87410 Phone: (505) 334-6178 Fax: (505) 334-6170 District IV 1220 S. St. Francis Dr., Santa Fe, NM 87505 Phone: (505) 476-3460 Fax: (505) 476-3462

## DECEMIED

|                                                                                                                                                                                                        |                                                                         | × V                                                                                                                                                                                                                                                                                                                                                                                                                                                                                                                                                                                                                                                                                                                                                                                                                                                                                                                                                                                                                                                                                                                                                                                                                                                                                                                                                                                                                                                                                                                                                                                                                                                                                                                                                                                                                                                                                                                                                                                                                                                                                                                           | VELL LO                               | OCATIO                                                                                                                                                                                                                                                                                                                                                                                                                                                                                                                                                                                                                                                                                                   | N AND ACF                     | REAGE DEDIC                                                                                                                                                                                                                                                                                                                                                                                                                                                                                                                                                                                                                                                                                                                                                                                                                                                                                                                                                                                                                                                                                                                                                                                                                                                                                                                                                                                                                                                                                                                                                                                                                                                                                                                                                                                                                                                                                                                                                                                                                                                                                                                                         | ATION PLA                                                                                           | OL I                                                                                                         | S A, NOU I.                                                                                                                                                                             |  |
|--------------------------------------------------------------------------------------------------------------------------------------------------------------------------------------------------------|-------------------------------------------------------------------------|-------------------------------------------------------------------------------------------------------------------------------------------------------------------------------------------------------------------------------------------------------------------------------------------------------------------------------------------------------------------------------------------------------------------------------------------------------------------------------------------------------------------------------------------------------------------------------------------------------------------------------------------------------------------------------------------------------------------------------------------------------------------------------------------------------------------------------------------------------------------------------------------------------------------------------------------------------------------------------------------------------------------------------------------------------------------------------------------------------------------------------------------------------------------------------------------------------------------------------------------------------------------------------------------------------------------------------------------------------------------------------------------------------------------------------------------------------------------------------------------------------------------------------------------------------------------------------------------------------------------------------------------------------------------------------------------------------------------------------------------------------------------------------------------------------------------------------------------------------------------------------------------------------------------------------------------------------------------------------------------------------------------------------------------------------------------------------------------------------------------------------|---------------------------------------|----------------------------------------------------------------------------------------------------------------------------------------------------------------------------------------------------------------------------------------------------------------------------------------------------------------------------------------------------------------------------------------------------------------------------------------------------------------------------------------------------------------------------------------------------------------------------------------------------------------------------------------------------------------------------------------------------------|-------------------------------|-----------------------------------------------------------------------------------------------------------------------------------------------------------------------------------------------------------------------------------------------------------------------------------------------------------------------------------------------------------------------------------------------------------------------------------------------------------------------------------------------------------------------------------------------------------------------------------------------------------------------------------------------------------------------------------------------------------------------------------------------------------------------------------------------------------------------------------------------------------------------------------------------------------------------------------------------------------------------------------------------------------------------------------------------------------------------------------------------------------------------------------------------------------------------------------------------------------------------------------------------------------------------------------------------------------------------------------------------------------------------------------------------------------------------------------------------------------------------------------------------------------------------------------------------------------------------------------------------------------------------------------------------------------------------------------------------------------------------------------------------------------------------------------------------------------------------------------------------------------------------------------------------------------------------------------------------------------------------------------------------------------------------------------------------------------------------------------------------------------------------------------------------------|-----------------------------------------------------------------------------------------------------|--------------------------------------------------------------------------------------------------------------|-----------------------------------------------------------------------------------------------------------------------------------------------------------------------------------------|--|
| 1 API Number<br>30-025-42252                                                                                                                                                                           |                                                                         |                                                                                                                                                                                                                                                                                                                                                                                                                                                                                                                                                                                                                                                                                                                                                                                                                                                                                                                                                                                                                                                                                                                                                                                                                                                                                                                                                                                                                                                                                                                                                                                                                                                                                                                                                                                                                                                                                                                                                                                                                                                                                                                               |                                       | 2 Pool C                                                                                                                                                                                                                                                                                                                                                                                                                                                                                                                                                                                                                                                                                                 | <b>I</b>                      | 3 Pool Name<br>EUNICE; BLI-TU-DR, NORTH                                                                                                                                                                                                                                                                                                                                                                                                                                                                                                                                                                                                                                                                                                                                                                                                                                                                                                                                                                                                                                                                                                                                                                                                                                                                                                                                                                                                                                                                                                                                                                                                                                                                                                                                                                                                                                                                                                                                                                                                                                                                                                             |                                                                                                     |                                                                                                              |                                                                                                                                                                                         |  |
| 4 Property Code 22503                                                                                                                                                                                  |                                                                         |                                                                                                                                                                                                                                                                                                                                                                                                                                                                                                                                                                                                                                                                                                                                                                                                                                                                                                                                                                                                                                                                                                                                                                                                                                                                                                                                                                                                                                                                                                                                                                                                                                                                                                                                                                                                                                                                                                                                                                                                                                                                                                                               |                                       | NOF                                                                                                                                                                                                                                                                                                                                                                                                                                                                                                                                                                                                                                                                                                      | 5 Property N<br>RTH EAST DRIN |                                                                                                                                                                                                                                                                                                                                                                                                                                                                                                                                                                                                                                                                                                                                                                                                                                                                                                                                                                                                                                                                                                                                                                                                                                                                                                                                                                                                                                                                                                                                                                                                                                                                                                                                                                                                                                                                                                                                                                                                                                                                                                                                                     |                                                                                                     |                                                                                                              | Well Number<br>#365                                                                                                                                                                     |  |
| 7 OGRID No.<br>873                                                                                                                                                                                     |                                                                         |                                                                                                                                                                                                                                                                                                                                                                                                                                                                                                                                                                                                                                                                                                                                                                                                                                                                                                                                                                                                                                                                                                                                                                                                                                                                                                                                                                                                                                                                                                                                                                                                                                                                                                                                                                                                                                                                                                                                                                                                                                                                                                                               | 8 Operator Name<br>APACHE CORPORATION |                                                                                                                                                                                                                                                                                                                                                                                                                                                                                                                                                                                                                                                                                                          |                               |                                                                                                                                                                                                                                                                                                                                                                                                                                                                                                                                                                                                                                                                                                                                                                                                                                                                                                                                                                                                                                                                                                                                                                                                                                                                                                                                                                                                                                                                                                                                                                                                                                                                                                                                                                                                                                                                                                                                                                                                                                                                                                                                                     |                                                                                                     |                                                                                                              | 9 Elevation<br>3436.78                                                                                                                                                                  |  |
|                                                                                                                                                                                                        |                                                                         |                                                                                                                                                                                                                                                                                                                                                                                                                                                                                                                                                                                                                                                                                                                                                                                                                                                                                                                                                                                                                                                                                                                                                                                                                                                                                                                                                                                                                                                                                                                                                                                                                                                                                                                                                                                                                                                                                                                                                                                                                                                                                                                               |                                       |                                                                                                                                                                                                                                                                                                                                                                                                                                                                                                                                                                                                                                                                                                          | 10 Surface                    | Location                                                                                                                                                                                                                                                                                                                                                                                                                                                                                                                                                                                                                                                                                                                                                                                                                                                                                                                                                                                                                                                                                                                                                                                                                                                                                                                                                                                                                                                                                                                                                                                                                                                                                                                                                                                                                                                                                                                                                                                                                                                                                                                                            |                                                                                                     |                                                                                                              |                                                                                                                                                                                         |  |
| UL or lot no.                                                                                                                                                                                          | Section<br>10                                                           | Township<br>21 S                                                                                                                                                                                                                                                                                                                                                                                                                                                                                                                                                                                                                                                                                                                                                                                                                                                                                                                                                                                                                                                                                                                                                                                                                                                                                                                                                                                                                                                                                                                                                                                                                                                                                                                                                                                                                                                                                                                                                                                                                                                                                                              | Range<br>37 E                         | Lot idn                                                                                                                                                                                                                                                                                                                                                                                                                                                                                                                                                                                                                                                                                                  | Feet from the                 | North/South line<br>NORTH                                                                                                                                                                                                                                                                                                                                                                                                                                                                                                                                                                                                                                                                                                                                                                                                                                                                                                                                                                                                                                                                                                                                                                                                                                                                                                                                                                                                                                                                                                                                                                                                                                                                                                                                                                                                                                                                                                                                                                                                                                                                                                                           | Feet from the                                                                                       | East/West line<br>EAST                                                                                       | County<br>LEA                                                                                                                                                                           |  |
|                                                                                                                                                                                                        |                                                                         | 11                                                                                                                                                                                                                                                                                                                                                                                                                                                                                                                                                                                                                                                                                                                                                                                                                                                                                                                                                                                                                                                                                                                                                                                                                                                                                                                                                                                                                                                                                                                                                                                                                                                                                                                                                                                                                                                                                                                                                                                                                                                                                                                            | Bottom                                | Hole                                                                                                                                                                                                                                                                                                                                                                                                                                                                                                                                                                                                                                                                                                     | Location If                   | f Different Fr                                                                                                                                                                                                                                                                                                                                                                                                                                                                                                                                                                                                                                                                                                                                                                                                                                                                                                                                                                                                                                                                                                                                                                                                                                                                                                                                                                                                                                                                                                                                                                                                                                                                                                                                                                                                                                                                                                                                                                                                                                                                                                                                      | om Surfac                                                                                           | e                                                                                                            | I                                                                                                                                                                                       |  |
| UL or lot no. Section 10                                                                                                                                                                               |                                                                         | Township<br>21 S                                                                                                                                                                                                                                                                                                                                                                                                                                                                                                                                                                                                                                                                                                                                                                                                                                                                                                                                                                                                                                                                                                                                                                                                                                                                                                                                                                                                                                                                                                                                                                                                                                                                                                                                                                                                                                                                                                                                                                                                                                                                                                              | Range<br>37 E                         | Lot Idn                                                                                                                                                                                                                                                                                                                                                                                                                                                                                                                                                                                                                                                                                                  | Feet from the                 | North/South line<br>NORTH                                                                                                                                                                                                                                                                                                                                                                                                                                                                                                                                                                                                                                                                                                                                                                                                                                                                                                                                                                                                                                                                                                                                                                                                                                                                                                                                                                                                                                                                                                                                                                                                                                                                                                                                                                                                                                                                                                                                                                                                                                                                                                                           | Feet from the 915                                                                                   | East/West line<br>EAST                                                                                       | County<br>LEA                                                                                                                                                                           |  |
| lo allowable w<br>pproved by tl                                                                                                                                                                        |                                                                         |                                                                                                                                                                                                                                                                                                                                                                                                                                                                                                                                                                                                                                                                                                                                                                                                                                                                                                                                                                                                                                                                                                                                                                                                                                                                                                                                                                                                                                                                                                                                                                                                                                                                                                                                                                                                                                                                                                                                                                                                                                                                                                                               |                                       |                                                                                                                                                                                                                                                                                                                                                                                                                                                                                                                                                                                                                                                                                                          |                               | ts have been co                                                                                                                                                                                                                                                                                                                                                                                                                                                                                                                                                                                                                                                                                                                                                                                                                                                                                                                                                                                                                                                                                                                                                                                                                                                                                                                                                                                                                                                                                                                                                                                                                                                                                                                                                                                                                                                                                                                                                                                                                                                                                                                                     | onsolida 40 a                                                                                       | cre dedication                                                                                               | ınit has been                                                                                                                                                                           |  |
| FOUND 2 INCH FEC<br>CAPPED, DISTUR<br>LAT: 32,500-10,<br>LON: -103,1587<br>MASPCE 1: 86211<br>(M.A.D. 27)<br>LAT: 32,50032<br>LON: -103,1593<br>MASPCE 1: 9033<br>MASPCE 2: 9033<br>(M.A.D. 83)        | 78ECN<br>99 W<br>99 W<br>97 W<br>97 W<br>97 N<br>85 W<br>95 W<br>94 J95 |                                                                                                                                                                                                                                                                                                                                                                                                                                                                                                                                                                                                                                                                                                                                                                                                                                                                                                                                                                                                                                                                                                                                                                                                                                                                                                                                                                                                                                                                                                                                                                                                                                                                                                                                                                                                                                                                                                                                                                                                                                                                                                                               | Ġ.                                    | DD LOW.  DMS LAT.  DMS LOW.  DMS LOT.  DM S LOT.  DM S LOT.  DMS LOT.  MASPEC  AMSPEC  AMSPEC  AMSPEC  DO LOW.  DMS LOT.  DMS LOT. |                               | FOUND 2 INCH IRON FIPL<br>CAPPED, INSTURED<br>OFF. 32,0015 IN STURED<br>OFF. 32,0015 IN STURED<br>OFF. 32,0015 IN STURED<br>OFF. 32,0015 IN STURED<br>IN STURED IN STURED IN STURED<br>IN STURED IN STUDEN IN STURED IN S | Is true and belief working in land inclu has a rigit to a cont working in or a com, the divisignal. | Brian Wood  brian@pern                                                                                       | tion contained herein<br>t of my knowledge<br>ation either owns a<br>eral interest in the<br>om hole location or<br>this location pursuant<br>such a mineral or<br>ry pooling agreement |  |
|                                                                                                                                                                                                        | 12   17                                                                 | SURFACE HOLE TO HOLE LOCATION DE LOCATION | воттом                                | 70                                                                                                                                                                                                                                                                                                                                                                                                                                                                                                                                                                                                                                                                                                       | 10                            | 9                                                                                                                                                                                                                                                                                                                                                                                                                                                                                                                                                                                                                                                                                                                                                                                                                                                                                                                                                                                                                                                                                                                                                                                                                                                                                                                                                                                                                                                                                                                                                                                                                                                                                                                                                                                                                                                                                                                                                                                                                                                                                                                                                   | this plat<br>surveys a<br>and that                                                                  | 18 SURVEYOR CER certify that the well was plotted from fi made by me or undit the same is true of my belief. | l location shown on<br>eld notes of actual<br>er my supervision,                                                                                                                        |  |
| FOUND 1/2 INCH II<br>LAT. 32 453-83<br>CONT. 30 453-83<br>CONT. 30 453-83<br>MISPCE E. 8691<br>LAT. 32 45010<br>LOW-103 1593<br>MISPCE N. 5425-<br>MISPCE E. 9033-8<br>MISPCE E. 9033-8<br>(N.A.D. 33) | 9 N<br>73,386<br>77,373<br>9 N<br>69 W<br>51,478                        |                                                                                                                                                                                                                                                                                                                                                                                                                                                                                                                                                                                                                                                                                                                                                                                                                                                                                                                                                                                                                                                                                                                                                                                                                                                                                                                                                                                                                                                                                                                                                                                                                                                                                                                                                                                                                                                                                                                                                                                                                                                                                                                               | 11                                    | 15                                                                                                                                                                                                                                                                                                                                                                                                                                                                                                                                                                                                                                                                                                       | 10                            | 9  FOUND SPIKE NAIL IN STO MOUND N  LAT. 3248692 W  MSPCE N: 542543 Ic. MSPCE N: 542543 Ic. MSPCE N: 3248610 N  LOV: -103.142163 W  MSPCE N: 542603 244  MSPCE N: 542603 345  (N.A.D. 33)                                                                                                                                                                                                                                                                                                                                                                                                                                                                                                                                                                                                                                                                                                                                                                                                                                                                                                                                                                                                                                                                                                                                                                                                                                                                                                                                                                                                                                                                                                                                                                                                                                                                                                                                                                                                                                                                                                                                                           | DNE                                                                                                 | ırvey                                                                                                        | WHEN MEXICON                                                                                                                                                                            |  |