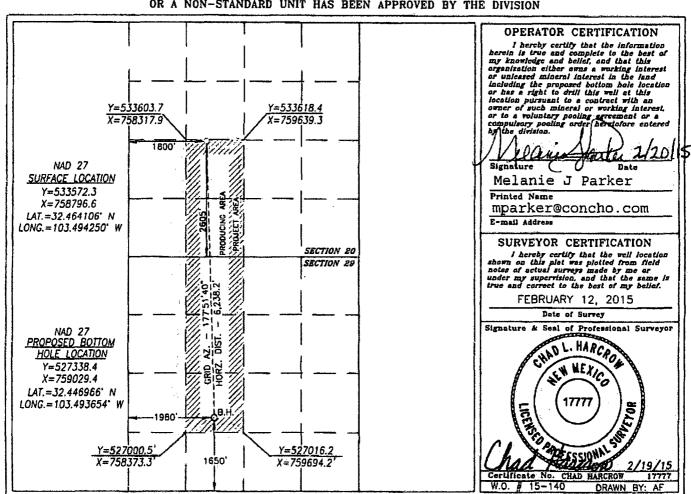

|               | WELL LOCATION AND | ACREAGE DEDICATION FEATURE | ١           |  |  |
|---------------|-------------------|----------------------------|-------------|--|--|
| API Number    | Pool Code         | Pool Name                  |             |  |  |
| 30-025-42421  | 97962             | WC-025 G07 S213430M;       | Bone Spring |  |  |
| Property Code | Prop              | Well Number                |             |  |  |
| 39678         | OSPREY 2          | 7H                         |             |  |  |
| OGRID No.     |                   | ator Name                  | Elevation   |  |  |
| 229137        | COG OPE           | 3715.9                     |             |  |  |

## Surface Location

| UL or lot No. | Section | Township | Range | Lot Idn | Feet from the | North/South line | Feet from the | East/West line | County |
|---------------|---------|----------|-------|---------|---------------|------------------|---------------|----------------|--------|
| K             | 20      | 21-5     | 34-E  |         | 2605'         | SOUTH            | 1800'         | WEST           | LEA    |

## Bottom Hole Location If Different From Surface

| ĺ | UL or lot No.                          | Section<br>29 | Township      | Range<br>34-E | Lot Idn | Feet from the | North/South line |      | East/West line | County |
|---|----------------------------------------|---------------|---------------|---------------|---------|---------------|------------------|------|----------------|--------|
| Ĺ |                                        | 23            | 21-3          | 74-6          |         | 1030          | 300111           | 1980 | WEST           | LEA    |
| 1 | Dedicated Acres   Joint or Infill   Co |               | Consolidation | Code Or       | der No. |               |                  |      |                |        |
|   | 200                                    | <u> </u>      |               |               |         |               |                  |      |                |        |