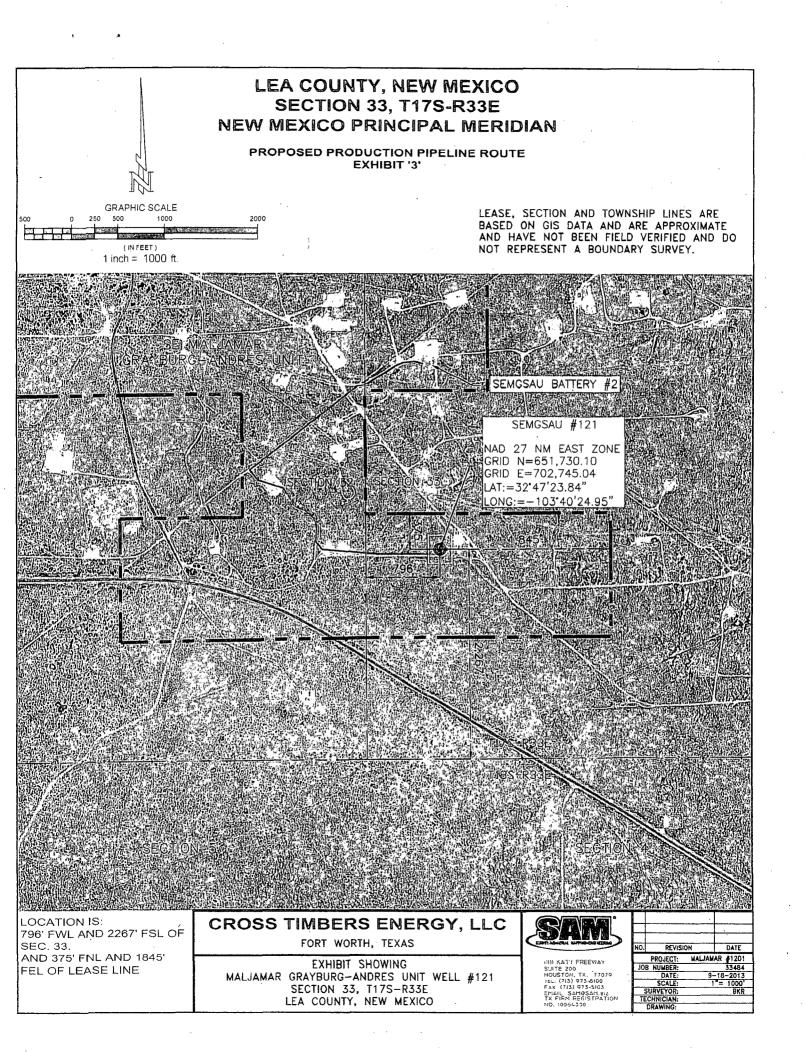

| 1                                                                                                                                                                                                                                                                                                                                                                                                       | <b>.</b>               |               |                                  |                                                                                                                                                                                |       |                  | * ÷           |                  |               |                          |                                                                                           |        |  |
|---------------------------------------------------------------------------------------------------------------------------------------------------------------------------------------------------------------------------------------------------------------------------------------------------------------------------------------------------------------------------------------------------------|------------------------|---------------|----------------------------------|--------------------------------------------------------------------------------------------------------------------------------------------------------------------------------|-------|------------------|---------------|------------------|---------------|--------------------------|-------------------------------------------------------------------------------------------|--------|--|
| District I   1625 N. French Dr., Hobbs, NM 88240   Phone: (575) 393-6161 Fax: (575) 393-0720   District II   811 S. First St., Artesia, NM 88210   Phone: (575) 748-1283 Fax: (575) 748-9720   District III   1000 Rio Brazos Road, Aztec, NM 87410   Phone: (505) 334-6178 Fax: (505) 334-6170   District IV   1220 S. St. Francis Dr., Santa Fe, NM 87505   Phone: (505) 476-3460 Fax: (505) 476-3462 |                        |               |                                  | State of New Mexico<br>Energy, Minerals & Natural Resources Department<br>OIL CONSERVATION DIVISION (HOBBSOCD<br>1220 South St. Francis Dr.<br>Santa Fe, NM 87505 FEB 2 3 2015 |       |                  |               |                  |               |                          | Form C-102<br>Revised August 1, 2011<br>Submit one copy to appropriate<br>District Office |        |  |
| WELL LOCATION AND ACREAGE DEDICATIVE CENTED                                                                                                                                                                                                                                                                                                                                                             |                        |               |                                  |                                                                                                                                                                                |       |                  |               |                  |               |                          |                                                                                           |        |  |
| 30-026-42449                                                                                                                                                                                                                                                                                                                                                                                            |                        |               |                                  | 2 Pool Code<br>43329 Maljamar Grayburg San And                                                                                                                                 |       |                  |               |                  |               |                          | Š                                                                                         |        |  |
| <sup>4</sup> Property Code                                                                                                                                                                                                                                                                                                                                                                              |                        |               | <sup>5</sup> Property Name       |                                                                                                                                                                                |       |                  |               |                  |               | <sup>6</sup> Well Number |                                                                                           |        |  |
| 3/247/                                                                                                                                                                                                                                                                                                                                                                                                  |                        |               | SE MALJAMAR GRAYBURG-ANDRES UNIT |                                                                                                                                                                                |       |                  |               |                  |               | 121                      |                                                                                           |        |  |
| OGRID No.                                                                                                                                                                                                                                                                                                                                                                                               |                        |               |                                  | <sup>8</sup> Operator Name                                                                                                                                                     |       |                  |               |                  |               |                          | <sup>9</sup> Elevation                                                                    |        |  |
| 298299                                                                                                                                                                                                                                                                                                                                                                                                  |                        |               |                                  | CROSS TIMBERS ENERGY, LLC                                                                                                                                                      |       |                  |               |                  |               |                          |                                                                                           | 4,049  |  |
| <sup>10</sup> Surface Location                                                                                                                                                                                                                                                                                                                                                                          |                        |               |                                  |                                                                                                                                                                                |       |                  |               |                  |               |                          |                                                                                           |        |  |
| UL or lot no.                                                                                                                                                                                                                                                                                                                                                                                           | Section                | Townsh        | ip                               | Range                                                                                                                                                                          | Lot I | dn               | Feet from the | North/South line | Feet from the | East/W                   | est line                                                                                  | County |  |
|                                                                                                                                                                                                                                                                                                                                                                                                         | 33                     | 17S           |                                  | 33E                                                                                                                                                                            |       |                  | 2,267         | SOUTH            | 796           | WE                       | ST                                                                                        | LEA    |  |
| "Bottom Hole Location If Different From Surface                                                                                                                                                                                                                                                                                                                                                         |                        |               |                                  |                                                                                                                                                                                |       |                  |               |                  |               |                          |                                                                                           |        |  |
| UL or lot no.                                                                                                                                                                                                                                                                                                                                                                                           | Section                | tion Township |                                  | Range Lot Idn                                                                                                                                                                  |       | dn               | Feet from the | North/South line | Feet from the | East/W                   | est line                                                                                  | County |  |
|                                                                                                                                                                                                                                                                                                                                                                                                         |                        |               |                                  |                                                                                                                                                                                |       |                  |               |                  |               |                          |                                                                                           |        |  |
| 12 Dedicated Acres                                                                                                                                                                                                                                                                                                                                                                                      | <sup>13</sup> Joint of | r Infill      | <sup>14</sup> Cons               | olidation                                                                                                                                                                      | Code  | <sup>15</sup> Or | rder No.      |                  | -1            | <u></u>                  |                                                                                           | L      |  |
| 40                                                                                                                                                                                                                                                                                                                                                                                                      | I                      |               |                                  |                                                                                                                                                                                |       |                  |               |                  |               |                          |                                                                                           |        |  |