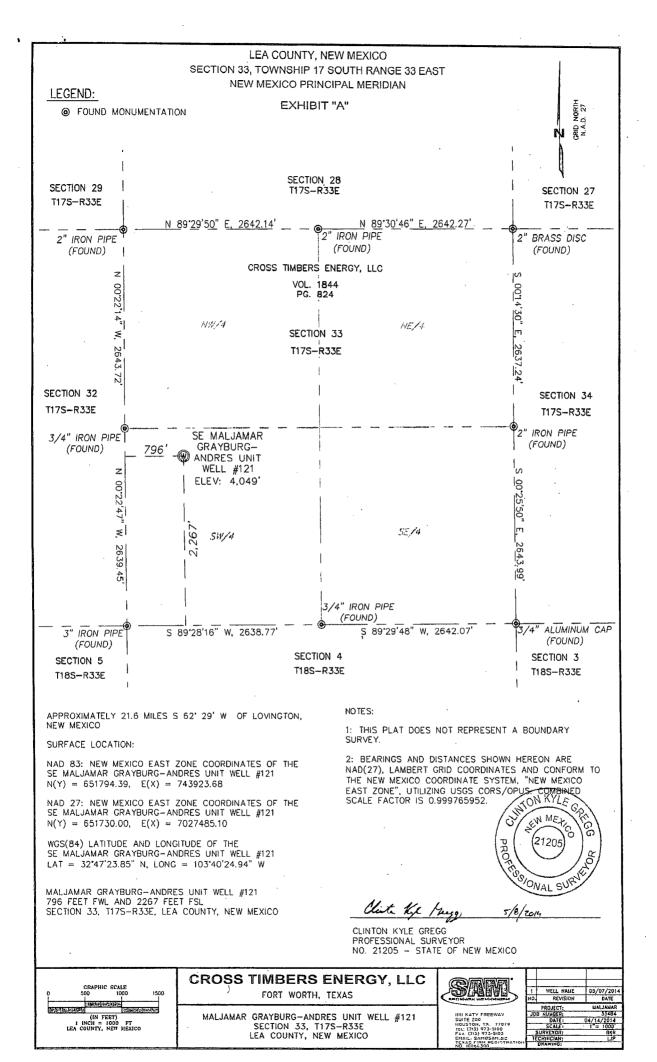

| 1                                                                                                                                                                                                                                                                                                                                                                                                       | <b>.</b>               |               |                                  |                                                                                                                                                                                |       |                  | * ÷           |                  |               |                          |                                                                                           |        |  |
|---------------------------------------------------------------------------------------------------------------------------------------------------------------------------------------------------------------------------------------------------------------------------------------------------------------------------------------------------------------------------------------------------------|------------------------|---------------|----------------------------------|--------------------------------------------------------------------------------------------------------------------------------------------------------------------------------|-------|------------------|---------------|------------------|---------------|--------------------------|-------------------------------------------------------------------------------------------|--------|--|
| District I   1625 N. French Dr., Hobbs, NM 88240   Phone: (575) 393-6161 Fax: (575) 393-0720   District II   811 S. First St., Artesia, NM 88210   Phone: (575) 748-1283 Fax: (575) 748-9720   District III   1000 Rio Brazos Road, Aztec, NM 87410   Phone: (505) 334-6178 Fax: (505) 334-6170   District IV   1220 S. St. Francis Dr., Santa Fe, NM 87505   Phone: (505) 476-3460 Fax: (505) 476-3462 |                        |               |                                  | State of New Mexico<br>Energy, Minerals & Natural Resources Department<br>OIL CONSERVATION DIVISION (HOBBSOCD<br>1220 South St. Francis Dr.<br>Santa Fe, NM 87505 FEB 2 3 2015 |       |                  |               |                  |               |                          | Form C-102<br>Revised August 1, 2011<br>Submit one copy to appropriate<br>District Office |        |  |
| WELL LOCATION AND ACREAGE DEDICATIVE CENTED                                                                                                                                                                                                                                                                                                                                                             |                        |               |                                  |                                                                                                                                                                                |       |                  |               |                  |               |                          |                                                                                           |        |  |
| 30-026-42449                                                                                                                                                                                                                                                                                                                                                                                            |                        |               |                                  | 2 Pool Code<br>43329 Maljamar Grayburg San And                                                                                                                                 |       |                  |               |                  |               |                          | Š                                                                                         |        |  |
| <sup>4</sup> Property Code                                                                                                                                                                                                                                                                                                                                                                              |                        |               | <sup>5</sup> Property Name       |                                                                                                                                                                                |       |                  |               |                  |               | <sup>6</sup> Well Number |                                                                                           |        |  |
| 3/247/                                                                                                                                                                                                                                                                                                                                                                                                  |                        |               | SE MALJAMAR GRAYBURG-ANDRES UNIT |                                                                                                                                                                                |       |                  |               |                  |               | 121                      |                                                                                           |        |  |
| OGRID No.                                                                                                                                                                                                                                                                                                                                                                                               |                        |               |                                  | <sup>8</sup> Operator Name                                                                                                                                                     |       |                  |               |                  |               |                          | <sup>9</sup> Elevation                                                                    |        |  |
| 298299                                                                                                                                                                                                                                                                                                                                                                                                  |                        |               |                                  | CROSS TIMBERS ENERGY, LLC                                                                                                                                                      |       |                  |               |                  |               |                          |                                                                                           | 4,049  |  |
| <sup>10</sup> Surface Location                                                                                                                                                                                                                                                                                                                                                                          |                        |               |                                  |                                                                                                                                                                                |       |                  |               |                  |               |                          |                                                                                           |        |  |
| UL or lot no.                                                                                                                                                                                                                                                                                                                                                                                           | Section                | Townsh        | ip                               | Range                                                                                                                                                                          | Lot I | dn               | Feet from the | North/South line | Feet from the | East/W                   | est line                                                                                  | County |  |
|                                                                                                                                                                                                                                                                                                                                                                                                         | 33                     | 17S           |                                  | 33E                                                                                                                                                                            |       |                  | 2,267         | SOUTH            | 796           | WE                       | ST                                                                                        | LEA    |  |
| "Bottom Hole Location If Different From Surface                                                                                                                                                                                                                                                                                                                                                         |                        |               |                                  |                                                                                                                                                                                |       |                  |               |                  |               |                          |                                                                                           |        |  |
| UL or lot no.                                                                                                                                                                                                                                                                                                                                                                                           | Section                | tion Township |                                  | Range Lot Idn                                                                                                                                                                  |       | dn               | Feet from the | North/South line | Feet from the | East/W                   | est line                                                                                  | County |  |
|                                                                                                                                                                                                                                                                                                                                                                                                         |                        |               |                                  |                                                                                                                                                                                |       |                  |               |                  |               |                          |                                                                                           |        |  |
| 12 Dedicated Acres                                                                                                                                                                                                                                                                                                                                                                                      | <sup>13</sup> Joint of | r Infill      | <sup>14</sup> Cons               | olidation                                                                                                                                                                      | Code  | <sup>15</sup> Or | rder No.      |                  | -1            | <u></u>                  |                                                                                           | L      |  |
| 40                                                                                                                                                                                                                                                                                                                                                                                                      | I                      |               |                                  |                                                                                                                                                                                |       |                  |               |                  |               |                          |                                                                                           |        |  |

No allowable will be assigned to this completion until all interests have been consolidated or a non-standard unit has been approved by the division.

|                           |                                       |                                    | I                                      | 17 OPERATOR CERTIFICATION<br>I hereby certify that the information contained herein is true and complete to                                                     |
|---------------------------|---------------------------------------|------------------------------------|----------------------------------------|-----------------------------------------------------------------------------------------------------------------------------------------------------------------|
|                           | SECTION                               |                                    |                                        | the best of my knowledge and belief, and that this organization either owns a                                                                                   |
| SECTION 29                | TI7S-F                                |                                    | SECTION 27                             | working interest or unleased mineral interest in the land including the                                                                                         |
| T17S-R33E                 | N 89'29'50" E, 2642.14'               | N 89'30'46" E, 2642.27'            | T17S-R33E                              | proposed bottom hole location or has a right to drill this well at this location<br>pursuant to a contract with an owner of such a mineral or working interest, |
| z" IRON PIPE              | N <u>692930 2, 20</u> 42 <u>14</u> (6 | 2" IRON PIPE<br>(FOUND)            | 2" BRASS DISC<br>(FOUND)               | or to a voluntary pooling agreement or a compulsory pooling order                                                                                               |
| (FOUND)                   | CROSS TIMBERS                         |                                    |                                        | heretofore entered by the division.                                                                                                                             |
| z                         | VOL. 1                                | 844                                | 00 S                                   | Belli ( Pres ) 5/08/14                                                                                                                                          |
| 00'22'14"                 | PG. 8                                 |                                    | 0 <u>0'14</u> '3                       | Signature Date                                                                                                                                                  |
|                           | NW/4<br>SECTION                       | NE/4                               | о" Е                                   | Rubbie A. Grika                                                                                                                                                 |
| W, 2643.72                | T17S-F                                | 233E                               | 263                                    | Printed Name                                                                                                                                                    |
| 3.72'                     | 4                                     |                                    | 7.24                                   | rarig@mspartners.com                                                                                                                                            |
| SECTION 32<br>T17S-R33E   |                                       |                                    | SECTION 34                             | E-măil Address                                                                                                                                                  |
|                           |                                       |                                    | •••••••••••••••••••••••••••••••••••••• |                                                                                                                                                                 |
| 3/4" IRON PIPE<br>(FOUND) | SE MALJAMAR<br>                       |                                    | (FOUND)                                | <b>"SURVEYOR CERTIFICATION</b>                                                                                                                                  |
| ا<br>ح                    | WELL #121                             |                                    | ŝ                                      | I hereby certify that the well location shown on this plat                                                                                                      |
| 00'22'47                  | ELEV: 4,049'                          | U f.,                              | 00.25'50'                              | was plotted from field notes of actual surveys made by                                                                                                          |
| 2 47                      |                                       |                                    | 50"                                    | me or under my supervision, and that the same is true                                                                                                           |
| ۶                         | 1975<br>514/4                         | SE, 4                              | رت<br>ک                                | and correct to the best of my belief                                                                                                                            |
| W, 2639.45                | N 10                                  |                                    | 2 <u>643</u> .9                        | SEPTEMBER 17, 2013 JON KYLE GO                                                                                                                                  |
| 45.                       |                                       | ×                                  |                                        | Date of Survey                                                                                                                                                  |
|                           |                                       | 3/4" IRON PIPE                     | t po es                                | Signature and Seal of Professional Surveyor 6                                                                                                                   |
| 3" IRON PIPE<br>(FOUND)   | s 89'28'16" W, 2638.77'               | (FOUND)<br>S 89'29'48" W, 2642.07' | 3/4" ALUMINUM CAP<br>(FOUND)           | PRO1 (21205) 25                                                                                                                                                 |
| SECTION 5                 | SECTIO                                | N 4                                | SECTION 3                              |                                                                                                                                                                 |
| T18S-R33E                 | T185-1                                | 733E                               | T185-R33E                              | Marketter Stores Shirt                                                                                                                                          |
|                           |                                       |                                    | ı                                      | Certificate Number 21205                                                                                                                                        |
| _                         | ·                                     |                                    |                                        |                                                                                                                                                                 |