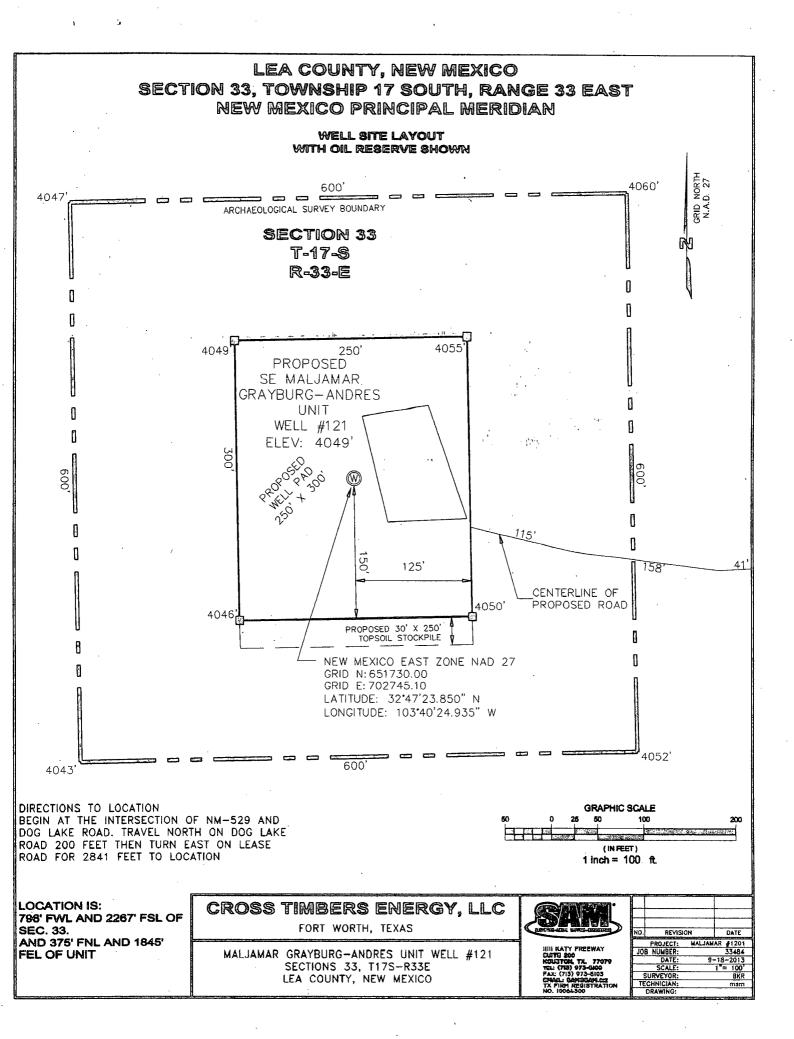

| 1                                                                                                                                                                                                                                                                                                                                                                                                       | <b>.</b>               |               |                                  |                                                                                                                                                                                |       |                  | * ÷           |                  |               |                          |                                                                                           |        |  |
|---------------------------------------------------------------------------------------------------------------------------------------------------------------------------------------------------------------------------------------------------------------------------------------------------------------------------------------------------------------------------------------------------------|------------------------|---------------|----------------------------------|--------------------------------------------------------------------------------------------------------------------------------------------------------------------------------|-------|------------------|---------------|------------------|---------------|--------------------------|-------------------------------------------------------------------------------------------|--------|--|
| District I   1625 N. French Dr., Hobbs, NM 88240   Phone: (575) 393-6161 Fax: (575) 393-0720   District II   811 S. First St., Artesia, NM 88210   Phone: (575) 748-1283 Fax: (575) 748-9720   District III   1000 Rio Brazos Road, Aztec, NM 87410   Phone: (505) 334-6178 Fax: (505) 334-6170   District IV   1220 S. St. Francis Dr., Santa Fe, NM 87505   Phone: (505) 476-3460 Fax: (505) 476-3462 |                        |               |                                  | State of New Mexico<br>Energy, Minerals & Natural Resources Department<br>OIL CONSERVATION DIVISION (HOBBSOCD<br>1220 South St. Francis Dr.<br>Santa Fe, NM 87505 FEB 2 3 2015 |       |                  |               |                  |               |                          | Form C-102<br>Revised August 1, 2011<br>Submit one copy to appropriate<br>District Office |        |  |
| WELL LOCATION AND ACREAGE DEDICATIVE CENTED                                                                                                                                                                                                                                                                                                                                                             |                        |               |                                  |                                                                                                                                                                                |       |                  |               |                  |               |                          |                                                                                           |        |  |
| 30-026-42449                                                                                                                                                                                                                                                                                                                                                                                            |                        |               |                                  | 2 Pool Code<br>43329 Maljamar Grayburg San And                                                                                                                                 |       |                  |               |                  |               |                          | Š                                                                                         |        |  |
| <sup>4</sup> Property Code                                                                                                                                                                                                                                                                                                                                                                              |                        |               | <sup>5</sup> Property Name       |                                                                                                                                                                                |       |                  |               |                  |               | <sup>6</sup> Well Number |                                                                                           |        |  |
| 3/247/                                                                                                                                                                                                                                                                                                                                                                                                  |                        |               | SE MALJAMAR GRAYBURG-ANDRES UNIT |                                                                                                                                                                                |       |                  |               |                  |               | 121                      |                                                                                           |        |  |
| OGRID No.                                                                                                                                                                                                                                                                                                                                                                                               |                        |               |                                  | <sup>8</sup> Operator Name                                                                                                                                                     |       |                  |               |                  |               |                          | <sup>9</sup> Elevation                                                                    |        |  |
| 298299                                                                                                                                                                                                                                                                                                                                                                                                  |                        |               |                                  | CROSS TIMBERS ENERGY, LLC                                                                                                                                                      |       |                  |               |                  |               |                          |                                                                                           | 4,049  |  |
| <sup>10</sup> Surface Location                                                                                                                                                                                                                                                                                                                                                                          |                        |               |                                  |                                                                                                                                                                                |       |                  |               |                  |               |                          |                                                                                           |        |  |
| UL or lot no.                                                                                                                                                                                                                                                                                                                                                                                           | Section                | Townsh        | ip                               | Range                                                                                                                                                                          | Lot I | dn               | Feet from the | North/South line | Feet from the | East/W                   | est line                                                                                  | County |  |
|                                                                                                                                                                                                                                                                                                                                                                                                         | 33                     | 17S           |                                  | 33E                                                                                                                                                                            |       |                  | 2,267         | SOUTH            | 796           | WE                       | ST                                                                                        | LEA    |  |
| "Bottom Hole Location If Different From Surface                                                                                                                                                                                                                                                                                                                                                         |                        |               |                                  |                                                                                                                                                                                |       |                  |               |                  |               |                          |                                                                                           |        |  |
| UL or lot no.                                                                                                                                                                                                                                                                                                                                                                                           | Section                | tion Township |                                  | Range Lot Idn                                                                                                                                                                  |       | dn               | Feet from the | North/South line | Feet from the | East/W                   | est line                                                                                  | County |  |
|                                                                                                                                                                                                                                                                                                                                                                                                         |                        |               |                                  |                                                                                                                                                                                |       |                  |               |                  |               |                          |                                                                                           |        |  |
| 12 Dedicated Acres                                                                                                                                                                                                                                                                                                                                                                                      | <sup>13</sup> Joint of | r Infill      | <sup>14</sup> Cons               | olidation                                                                                                                                                                      | Code  | <sup>15</sup> Or | rder No.      |                  | -1            | <u></u>                  |                                                                                           | L      |  |
| 40                                                                                                                                                                                                                                                                                                                                                                                                      | I                      |               |                                  |                                                                                                                                                                                |       |                  |               |                  |               |                          |                                                                                           |        |  |