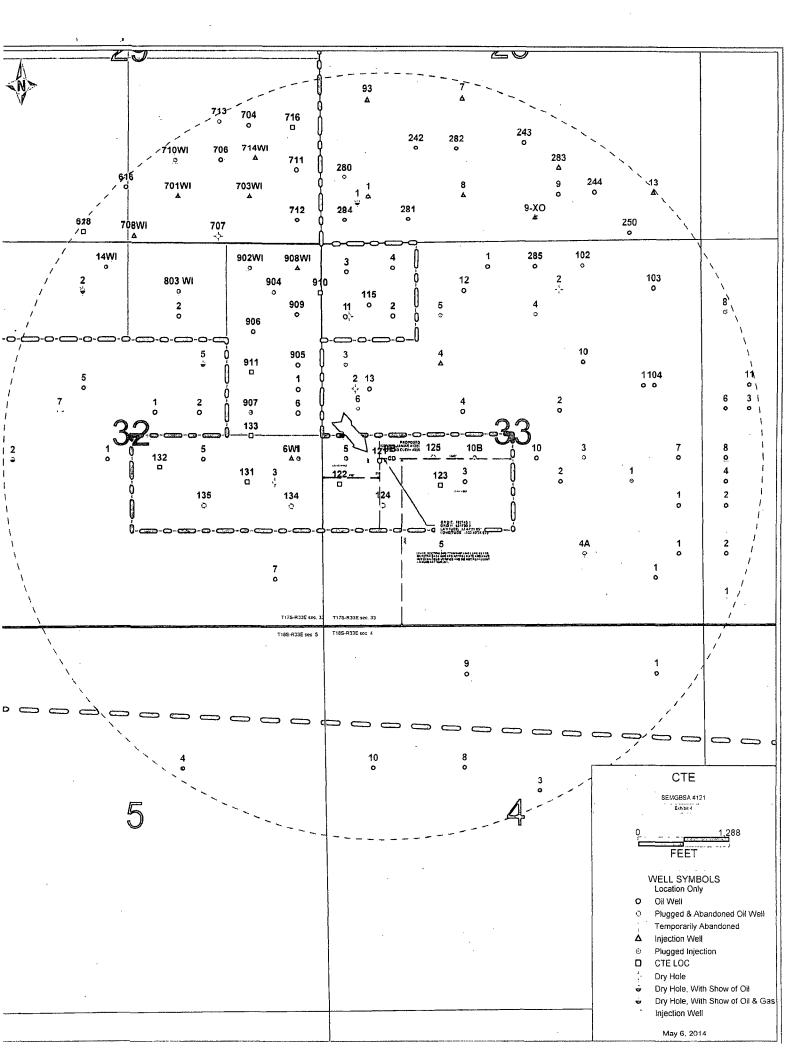

No allowable will be assigned to this completion until all interests have been consolidated or a non-standard unit has been approved by the division.

|                           |                                       |                                    | I                                      | 17 OPERATOR CERTIFICATION<br>I hereby certify that the information contained herein is true and complete to                                                     |
|---------------------------|---------------------------------------|------------------------------------|----------------------------------------|-----------------------------------------------------------------------------------------------------------------------------------------------------------------|
|                           | SECTION                               |                                    |                                        | the best of my knowledge and belief, and that this organization either owns a                                                                                   |
| SECTION 29                | TI7S-F                                |                                    | SECTION 27                             | working interest or unleased mineral interest in the land including the                                                                                         |
| T17S-R33E                 | N 89'29'50" E, 2642.14'               | N 89'30'46" E, 2642.27'            | T17S-R33E                              | proposed bottom hole location or has a right to drill this well at this location<br>pursuant to a contract with an owner of such a mineral or working interest, |
| z" IRON PIPE              | N <u>692930 2, 20</u> 42 <u>14</u> (6 | 2" IRON PIPE<br>(FOUND)            | 2" BRASS DISC<br>(FOUND)               | or to a voluntary pooling agreement or a compulsory pooling order                                                                                               |
| (FOUND)                   | CROSS TIMBERS                         |                                    |                                        | heretofore entered by the division.                                                                                                                             |
| z                         | VOL. 1                                | 844                                | 00 S                                   | Belli ( Pres ) 5/08/14                                                                                                                                          |
| 00'22'14"                 | PG. 8                                 |                                    | 0 <u>0'14</u> '3                       | Signature Date                                                                                                                                                  |
|                           | NW/4<br>SECTION                       | NE/4                               | о" Е                                   | Rubbie A. Grika                                                                                                                                                 |
| W, 2643.72                | T17S-F                                | 233E                               | 263                                    | Printed Name                                                                                                                                                    |
| 3.72'                     | 4                                     |                                    | 7.24                                   | rarig@mspartners.com                                                                                                                                            |
| SECTION 32<br>T17S-R33E   |                                       |                                    | SECTION 34                             | E-măil Address                                                                                                                                                  |
|                           |                                       |                                    | •••••••••••••••••••••••••••••••••••••• |                                                                                                                                                                 |
| 3/4" IRON PIPE<br>(FOUND) | SE MALJAMAR<br>                       |                                    | (FOUND)                                | <b>"SURVEYOR CERTIFICATION</b>                                                                                                                                  |
| ا<br>ح                    | WELL #121                             |                                    | ŝ                                      | I hereby certify that the well location shown on this plat                                                                                                      |
| 00'22'47                  | ELEV: 4,049'                          | U f.,                              | 00.25'50'                              | was plotted from field notes of actual surveys made by                                                                                                          |
| 2 47                      |                                       |                                    | 50"                                    | me or under my supervision, and that the same is true                                                                                                           |
| ۶                         | 1975<br>514/4                         | SE, 4                              | رت<br>ک                                | and correct to the best of my belief                                                                                                                            |
| W, 2639.45                | N 10                                  |                                    | 2 <u>643</u> .9                        | SEPTEMBER 17, 2013 JON KYLE GO                                                                                                                                  |
| 45.                       |                                       | ×                                  |                                        | Date of Survey                                                                                                                                                  |
|                           |                                       | 3/4" IRON PIPE                     | t po es                                | Signature and Seal of Professional Surveyor 6                                                                                                                   |
| 3" IRON PIPE<br>(FOUND)   | s 89'28'16" W, 2638.77'               | (FOUND)<br>S 89'29'48" W, 2642.07' | 3/4" ALUMINUM CAP<br>(FOUND)           | PRO1 (21205) 25                                                                                                                                                 |
| SECTION 5                 | SECTIO                                | N 4                                | SECTION 3                              |                                                                                                                                                                 |
| T18S-R33E                 | T185-1                                | 733E                               | T185-R33E                              | Marketter Stores Shirt                                                                                                                                          |
|                           |                                       |                                    | ı                                      | Certificate Number 21205                                                                                                                                        |
| _                         | ·                                     |                                    |                                        |                                                                                                                                                                 |