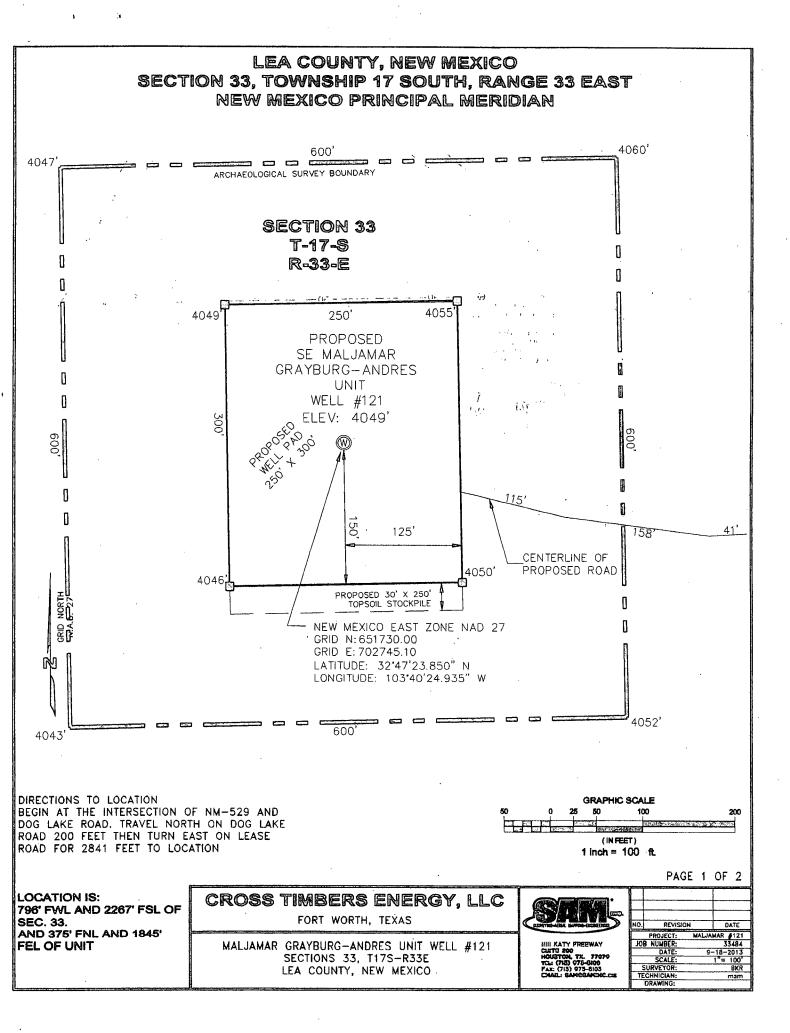

| 1                                                                                                                                                                                                                                                                                                                                                                                                       | <b>.</b>               |               |                                  |                                                                                                                                                                                |       |                  | * ÷           |                  |               |                          |                                                                                           |        |  |
|---------------------------------------------------------------------------------------------------------------------------------------------------------------------------------------------------------------------------------------------------------------------------------------------------------------------------------------------------------------------------------------------------------|------------------------|---------------|----------------------------------|--------------------------------------------------------------------------------------------------------------------------------------------------------------------------------|-------|------------------|---------------|------------------|---------------|--------------------------|-------------------------------------------------------------------------------------------|--------|--|
| District I   1625 N. French Dr., Hobbs, NM 88240   Phone: (575) 393-6161 Fax: (575) 393-0720   District II   811 S. First St., Artesia, NM 88210   Phone: (575) 748-1283 Fax: (575) 748-9720   District III   1000 Rio Brazos Road, Aztec, NM 87410   Phone: (505) 334-6178 Fax: (505) 334-6170   District IV   1220 S. St. Francis Dr., Santa Fe, NM 87505   Phone: (505) 476-3460 Fax: (505) 476-3462 |                        |               |                                  | State of New Mexico<br>Energy, Minerals & Natural Resources Department<br>OIL CONSERVATION DIVISION (HOBBSOCD<br>1220 South St. Francis Dr.<br>Santa Fe, NM 87505 FEB 2 3 2015 |       |                  |               |                  |               |                          | Form C-102<br>Revised August 1, 2011<br>Submit one copy to appropriate<br>District Office |        |  |
| WELL LOCATION AND ACREAGE DEDICATIVE CENTED                                                                                                                                                                                                                                                                                                                                                             |                        |               |                                  |                                                                                                                                                                                |       |                  |               |                  |               |                          |                                                                                           |        |  |
| 30-026-42449                                                                                                                                                                                                                                                                                                                                                                                            |                        |               |                                  | 2 Pool Code<br>43329 Maljamar Grayburg San And                                                                                                                                 |       |                  |               |                  |               |                          | Š                                                                                         |        |  |
| <sup>4</sup> Property Code                                                                                                                                                                                                                                                                                                                                                                              |                        |               | <sup>5</sup> Property Name       |                                                                                                                                                                                |       |                  |               |                  |               | <sup>6</sup> Well Number |                                                                                           |        |  |
| 3/247/                                                                                                                                                                                                                                                                                                                                                                                                  |                        |               | SE MALJAMAR GRAYBURG-ANDRES UNIT |                                                                                                                                                                                |       |                  |               |                  |               | 121                      |                                                                                           |        |  |
| OGRID No.                                                                                                                                                                                                                                                                                                                                                                                               |                        |               |                                  | <sup>8</sup> Operator Name                                                                                                                                                     |       |                  |               |                  |               |                          | <sup>9</sup> Elevation                                                                    |        |  |
| 298299                                                                                                                                                                                                                                                                                                                                                                                                  |                        |               |                                  | CROSS TIMBERS ENERGY, LLC                                                                                                                                                      |       |                  |               |                  |               |                          |                                                                                           | 4,049  |  |
| <sup>10</sup> Surface Location                                                                                                                                                                                                                                                                                                                                                                          |                        |               |                                  |                                                                                                                                                                                |       |                  |               |                  |               |                          |                                                                                           |        |  |
| UL or lot no.                                                                                                                                                                                                                                                                                                                                                                                           | Section                | Townsh        | ip                               | Range                                                                                                                                                                          | Lot I | dn               | Feet from the | North/South line | Feet from the | East/W                   | est line                                                                                  | County |  |
|                                                                                                                                                                                                                                                                                                                                                                                                         | 33                     | 17S           |                                  | 33E                                                                                                                                                                            |       |                  | 2,267         | SOUTH            | 796           | WE                       | ST                                                                                        | LEA    |  |
| "Bottom Hole Location If Different From Surface                                                                                                                                                                                                                                                                                                                                                         |                        |               |                                  |                                                                                                                                                                                |       |                  |               |                  |               |                          |                                                                                           |        |  |
| UL or lot no.                                                                                                                                                                                                                                                                                                                                                                                           | Section                | tion Township |                                  | Range Lot Idn                                                                                                                                                                  |       | dn               | Feet from the | North/South line | Feet from the | East/W                   | est line                                                                                  | County |  |
|                                                                                                                                                                                                                                                                                                                                                                                                         |                        |               |                                  |                                                                                                                                                                                |       |                  |               |                  |               |                          |                                                                                           |        |  |
| 12 Dedicated Acres                                                                                                                                                                                                                                                                                                                                                                                      | <sup>13</sup> Joint of | r Infill      | <sup>14</sup> Cons               | olidation                                                                                                                                                                      | Code  | <sup>15</sup> Or | rder No.      |                  | -1            | <u></u>                  |                                                                                           | L      |  |
| 40                                                                                                                                                                                                                                                                                                                                                                                                      | I                      |               |                                  |                                                                                                                                                                                |       |                  |               |                  |               |                          |                                                                                           |        |  |