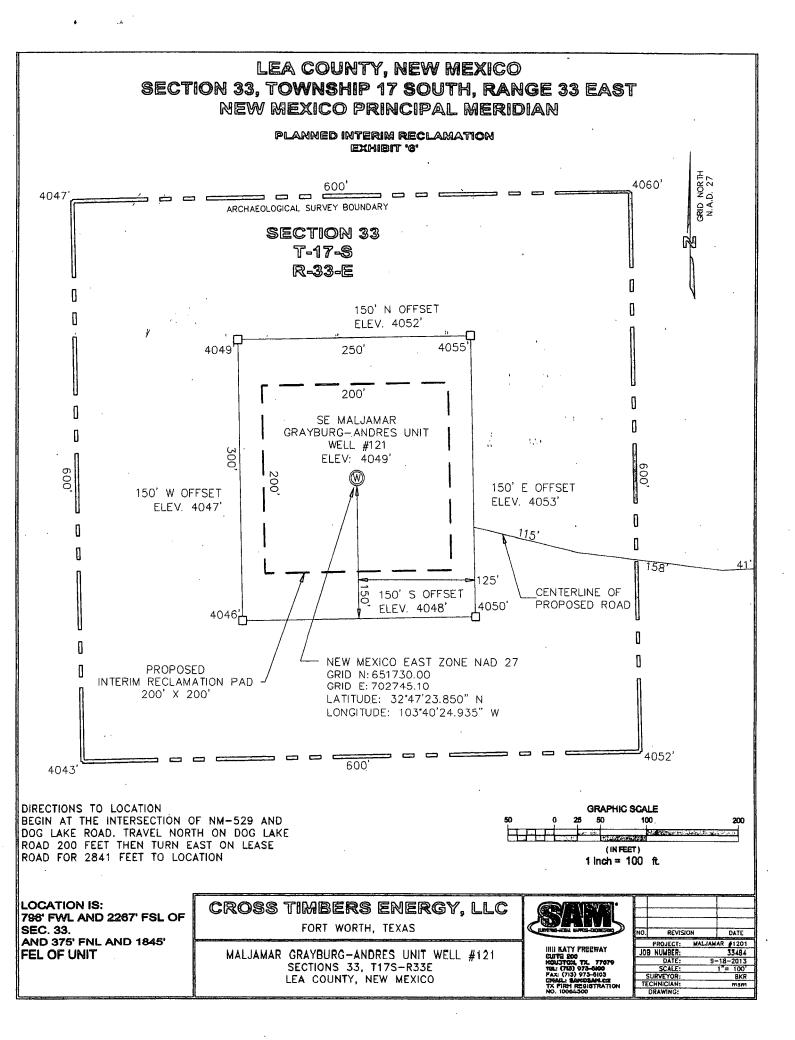

| 1                                                                                                                                                                                                                                                                                                                                                                                                       | <b>.</b>               |               |                                  |                                                                                                                                                                                |       |                  | * ÷           |                  |               |                          |                                                                                           |        |  |
|---------------------------------------------------------------------------------------------------------------------------------------------------------------------------------------------------------------------------------------------------------------------------------------------------------------------------------------------------------------------------------------------------------|------------------------|---------------|----------------------------------|--------------------------------------------------------------------------------------------------------------------------------------------------------------------------------|-------|------------------|---------------|------------------|---------------|--------------------------|-------------------------------------------------------------------------------------------|--------|--|
| District I   1625 N. French Dr., Hobbs, NM 88240   Phone: (575) 393-6161 Fax: (575) 393-0720   District II   811 S. First St., Artesia, NM 88210   Phone: (575) 748-1283 Fax: (575) 748-9720   District III   1000 Rio Brazos Road, Aztec, NM 87410   Phone: (505) 334-6178 Fax: (505) 334-6170   District IV   1220 S. St. Francis Dr., Santa Fe, NM 87505   Phone: (505) 476-3460 Fax: (505) 476-3462 |                        |               |                                  | State of New Mexico<br>Energy, Minerals & Natural Resources Department<br>OIL CONSERVATION DIVISION (HOBBSOCD<br>1220 South St. Francis Dr.<br>Santa Fe, NM 87505 FEB 2 3 2015 |       |                  |               |                  |               |                          | Form C-102<br>Revised August 1, 2011<br>Submit one copy to appropriate<br>District Office |        |  |
| WELL LOCATION AND ACREAGE DEDICATIVE CENTED                                                                                                                                                                                                                                                                                                                                                             |                        |               |                                  |                                                                                                                                                                                |       |                  |               |                  |               |                          |                                                                                           |        |  |
| 30-026-42449                                                                                                                                                                                                                                                                                                                                                                                            |                        |               |                                  | 2 Pool Code<br>43329 Maljamar Grayburg San And                                                                                                                                 |       |                  |               |                  |               |                          | Š                                                                                         |        |  |
| <sup>4</sup> Property Code                                                                                                                                                                                                                                                                                                                                                                              |                        |               | <sup>5</sup> Property Name       |                                                                                                                                                                                |       |                  |               |                  |               | <sup>6</sup> Well Number |                                                                                           |        |  |
| 3/247/                                                                                                                                                                                                                                                                                                                                                                                                  |                        |               | SE MALJAMAR GRAYBURG-ANDRES UNIT |                                                                                                                                                                                |       |                  |               |                  |               | 121                      |                                                                                           |        |  |
| OGRID No.                                                                                                                                                                                                                                                                                                                                                                                               |                        |               |                                  | <sup>8</sup> Operator Name                                                                                                                                                     |       |                  |               |                  |               |                          | <sup>9</sup> Elevation                                                                    |        |  |
| 298299                                                                                                                                                                                                                                                                                                                                                                                                  |                        |               |                                  | CROSS TIMBERS ENERGY, LLC                                                                                                                                                      |       |                  |               |                  |               |                          |                                                                                           | 4,049  |  |
| <sup>10</sup> Surface Location                                                                                                                                                                                                                                                                                                                                                                          |                        |               |                                  |                                                                                                                                                                                |       |                  |               |                  |               |                          |                                                                                           |        |  |
| UL or lot no.                                                                                                                                                                                                                                                                                                                                                                                           | Section                | Townsh        | ip                               | Range                                                                                                                                                                          | Lot I | dn               | Feet from the | North/South line | Feet from the | East/W                   | est line                                                                                  | County |  |
|                                                                                                                                                                                                                                                                                                                                                                                                         | 33                     | 17S           |                                  | 33E                                                                                                                                                                            |       |                  | 2,267         | SOUTH            | 796           | WE                       | ST                                                                                        | LEA    |  |
| "Bottom Hole Location If Different From Surface                                                                                                                                                                                                                                                                                                                                                         |                        |               |                                  |                                                                                                                                                                                |       |                  |               |                  |               |                          |                                                                                           |        |  |
| UL or lot no.                                                                                                                                                                                                                                                                                                                                                                                           | Section                | tion Township |                                  | Range Lot Idn                                                                                                                                                                  |       | dn               | Feet from the | North/South line | Feet from the | East/W                   | est line                                                                                  | County |  |
|                                                                                                                                                                                                                                                                                                                                                                                                         |                        |               |                                  |                                                                                                                                                                                |       |                  |               |                  |               |                          |                                                                                           |        |  |
| 12 Dedicated Acres                                                                                                                                                                                                                                                                                                                                                                                      | <sup>13</sup> Joint of | r Infill      | <sup>14</sup> Cons               | olidation                                                                                                                                                                      | Code  | <sup>15</sup> Or | rder No.      |                  | -1            | <u></u>                  |                                                                                           | L      |  |
| 40                                                                                                                                                                                                                                                                                                                                                                                                      | I                      |               |                                  |                                                                                                                                                                                |       |                  |               |                  |               |                          |                                                                                           |        |  |