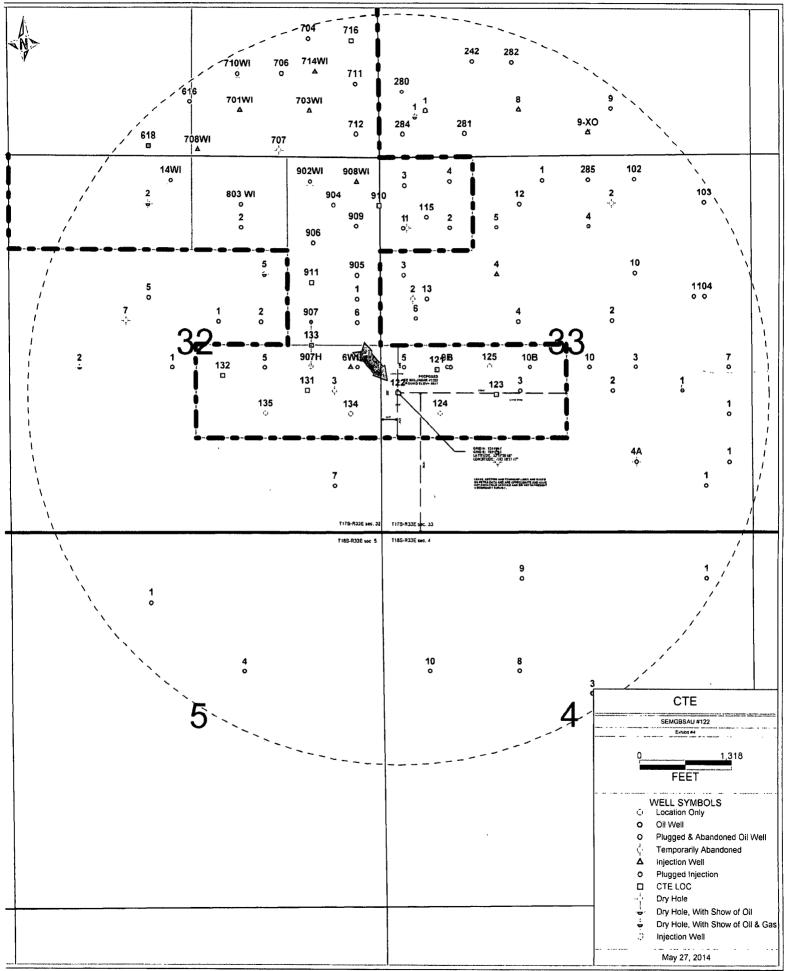

| T.   l625 N. French Dr., Ho   Phone: (575) 393-6161   District II   811 S. First St., Artesia,   Phone: (575) 748-1283   District III   1000 Rio Brazos Road,   Phone: (505) 334-6178   District IV   1220 S. St. Francis Dr.,   Phone: (505) 476-3460 | 93-0720<br>8-9720<br>7410<br>4-6170<br>187505<br>6-3462 | State of New Mexico<br>Energy, Minerals & Natural Resources Departition State OIL CONSERVATION DIVISION<br>1220 South St. Francis Dr.<br>Santa Fe, NM 87505 |                                                                |                    |                        |                             |                      |                        | Form C-102<br>sed August 1, 2011<br>copy to appropriate<br>District Office<br>ENDED REPORT |                                 |  |
|--------------------------------------------------------------------------------------------------------------------------------------------------------------------------------------------------------------------------------------------------------|---------------------------------------------------------|-------------------------------------------------------------------------------------------------------------------------------------------------------------|----------------------------------------------------------------|--------------------|------------------------|-----------------------------|----------------------|------------------------|--------------------------------------------------------------------------------------------|---------------------------------|--|
| WELL LOCATION AND ACREAGE DEDICATION PLAT                                                                                                                                                                                                              |                                                         |                                                                                                                                                             |                                                                |                    |                        |                             |                      |                        |                                                                                            |                                 |  |
| 'API Number<br>30-024-42450                                                                                                                                                                                                                            |                                                         |                                                                                                                                                             | <sup>2</sup> Pool Code<br>43329 Maljamar Gra                   |                    |                        |                             | bury San Andres      |                        |                                                                                            |                                 |  |
| Property Code<br>3/2471                                                                                                                                                                                                                                |                                                         |                                                                                                                                                             | <sup>5</sup> Property Name<br>SE MALJAMAR GRAYBURG-ANDRES UNIT |                    |                        |                             |                      |                        |                                                                                            | <sup>6</sup> Well Number<br>122 |  |
| <sup>7</sup> OGRID No.<br>298299                                                                                                                                                                                                                       |                                                         | <sup>8</sup> Operator Name<br>CROSS TIMBERS ENERGY, LLC                                                                                                     |                                                                |                    |                        |                             |                      |                        | <sup>9</sup> Elevation<br>4,038                                                            |                                 |  |
| " Surface Location                                                                                                                                                                                                                                     |                                                         |                                                                                                                                                             |                                                                |                    |                        |                             |                      |                        |                                                                                            |                                 |  |
| UL or lot no.                                                                                                                                                                                                                                          | Section<br>33                                           | Township<br>17S                                                                                                                                             | Range<br>33E                                                   | Lot Idn            | Feet from th<br>1,945  | e North/South line<br>SOUTH | Feet from the<br>238 | East/West line<br>WEST |                                                                                            | County<br>LEA                   |  |
| " Bottom Hole Location If Different From Surface                                                                                                                                                                                                       |                                                         |                                                                                                                                                             |                                                                |                    |                        |                             |                      |                        |                                                                                            |                                 |  |
| UL or lot no.                                                                                                                                                                                                                                          | Section                                                 | ection Township                                                                                                                                             |                                                                | Lot Idn            | Feet from th           | e North/South line          | Feet from the        | Feet from the East/W   |                                                                                            | County                          |  |
| <sup>12</sup> Dedicated Acres                                                                                                                                                                                                                          | <sup>13</sup> Joint o                                   | or Infill <sup>14</sup> Co                                                                                                                                  | nsolidation                                                    | Code <sup>15</sup> | <sup>5</sup> Order No. | I                           | L                    | L                      |                                                                                            |                                 |  |