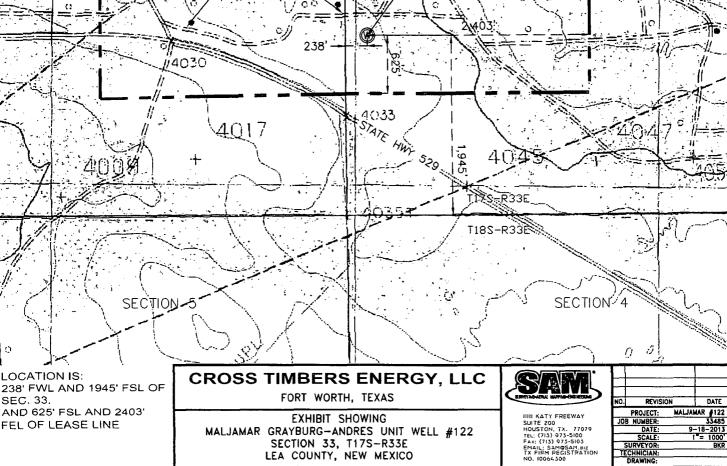

| T.   l625 N. French Dr., Ho   Phone: (575) 393-6161   District II   811 S. First St., Artesia,   Phone: (575) 748-1283   District III   1000 Rio Brazos Road,   Phone: (505) 334-6178   District IV   1220 S. St. Francis Dr.,   Phone: (505) 476-3460 | 93-0720<br>8-9720<br>7410<br>4-6170<br>187505<br>6-3462 | State of New Mexico<br>Energy, Minerals & Natural Resources Departition State OIL CONSERVATION DIVISION<br>1220 South St. Francis Dr.<br>Santa Fe, NM 87505 |                                                                |                    |                        |                             |                      |                        | Form C-102<br>sed August 1, 2011<br>copy to appropriate<br>District Office<br>ENDED REPORT |                                 |  |
|--------------------------------------------------------------------------------------------------------------------------------------------------------------------------------------------------------------------------------------------------------|---------------------------------------------------------|-------------------------------------------------------------------------------------------------------------------------------------------------------------|----------------------------------------------------------------|--------------------|------------------------|-----------------------------|----------------------|------------------------|--------------------------------------------------------------------------------------------|---------------------------------|--|
| WELL LOCATION AND ACREAGE DEDICATION PLAT                                                                                                                                                                                                              |                                                         |                                                                                                                                                             |                                                                |                    |                        |                             |                      |                        |                                                                                            |                                 |  |
| 'API Number<br>30-024-42450                                                                                                                                                                                                                            |                                                         |                                                                                                                                                             | <sup>2</sup> Pool Code<br>43329 Maljamar Gra                   |                    |                        |                             | bury San Andres      |                        |                                                                                            |                                 |  |
| Property Code<br>3/2471                                                                                                                                                                                                                                |                                                         |                                                                                                                                                             | <sup>5</sup> Property Name<br>SE MALJAMAR GRAYBURG-ANDRES UNIT |                    |                        |                             |                      |                        |                                                                                            | <sup>6</sup> Well Number<br>122 |  |
| <sup>7</sup> OGRID No.<br>298299                                                                                                                                                                                                                       |                                                         | <sup>8</sup> Operator Name<br>CROSS TIMBERS ENERGY, LLC                                                                                                     |                                                                |                    |                        |                             |                      |                        | <sup>9</sup> Elevation<br>4,038                                                            |                                 |  |
| " Surface Location                                                                                                                                                                                                                                     |                                                         |                                                                                                                                                             |                                                                |                    |                        |                             |                      |                        |                                                                                            |                                 |  |
| UL or lot no.                                                                                                                                                                                                                                          | Section<br>33                                           | Township<br>17S                                                                                                                                             | Range<br>33E                                                   | Lot Idn            | Feet from th<br>1,945  | e North/South line<br>SOUTH | Feet from the<br>238 | East/West line<br>WEST |                                                                                            | County<br>LEA                   |  |
| " Bottom Hole Location If Different From Surface                                                                                                                                                                                                       |                                                         |                                                                                                                                                             |                                                                |                    |                        |                             |                      |                        |                                                                                            |                                 |  |
| UL or lot no.                                                                                                                                                                                                                                          | Section                                                 | ection Township                                                                                                                                             |                                                                | Lot Idn            | Feet from th           | e North/South line          | Feet from the        | Feet from the East/W   |                                                                                            | County                          |  |
| <sup>12</sup> Dedicated Acres                                                                                                                                                                                                                          | <sup>13</sup> Joint o                                   | or Infill <sup>14</sup> Co                                                                                                                                  | nsolidation                                                    | Code <sup>15</sup> | <sup>5</sup> Order No. | I                           | L                    | L                      |                                                                                            |                                 |  |