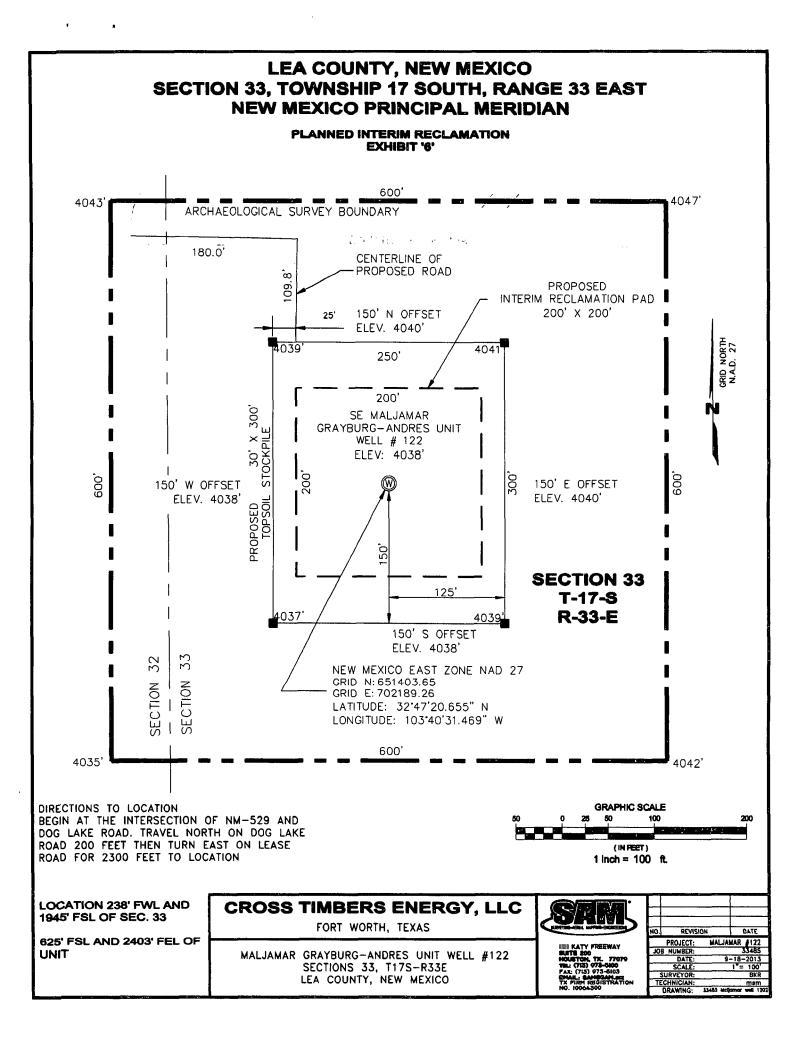

| T.   l625 N. French Dr., Ho   Phone: (575) 393-6161   District II   811 S. First St., Artesia,   Phone: (575) 748-1283   District III   1000 Rio Brazos Road,   Phone: (505) 334-6178   District IV   1220 S. St. Francis Dr.,   Phone: (505) 476-3460 | 93-0720<br>8-9720<br>7410<br>4-6170<br>187505<br>6-3462 | State of New Mexico<br>Energy, Minerals & Natural Resources Departition State OIL CONSERVATION DIVISION<br>1220 South St. Francis Dr.<br>Santa Fe, NM 87505 |                                                                |                    |                        |                             |                      |                        | Form C-102<br>sed August 1, 2011<br>copy to appropriate<br>District Office<br>ENDED REPORT |                                 |  |
|--------------------------------------------------------------------------------------------------------------------------------------------------------------------------------------------------------------------------------------------------------|---------------------------------------------------------|-------------------------------------------------------------------------------------------------------------------------------------------------------------|----------------------------------------------------------------|--------------------|------------------------|-----------------------------|----------------------|------------------------|--------------------------------------------------------------------------------------------|---------------------------------|--|
| WELL LOCATION AND ACREAGE DEDICATION PLAT                                                                                                                                                                                                              |                                                         |                                                                                                                                                             |                                                                |                    |                        |                             |                      |                        |                                                                                            |                                 |  |
| 'API Number<br>30-024-42450                                                                                                                                                                                                                            |                                                         |                                                                                                                                                             | <sup>2</sup> Pool Code<br>43329 Maljamar Gra                   |                    |                        |                             | bury San Andres      |                        |                                                                                            |                                 |  |
| Property Code<br>3/2471                                                                                                                                                                                                                                |                                                         |                                                                                                                                                             | <sup>5</sup> Property Name<br>SE MALJAMAR GRAYBURG-ANDRES UNIT |                    |                        |                             |                      |                        |                                                                                            | <sup>6</sup> Well Number<br>122 |  |
| <sup>7</sup> OGRID No.<br>298299                                                                                                                                                                                                                       |                                                         | <sup>8</sup> Operator Name<br>CROSS TIMBERS ENERGY, LLC                                                                                                     |                                                                |                    |                        |                             |                      |                        | <sup>9</sup> Elevation<br>4,038                                                            |                                 |  |
| " Surface Location                                                                                                                                                                                                                                     |                                                         |                                                                                                                                                             |                                                                |                    |                        |                             |                      |                        |                                                                                            |                                 |  |
| UL or lot no.                                                                                                                                                                                                                                          | Section<br>33                                           | Township<br>17S                                                                                                                                             | Range<br>33E                                                   | Lot Idn            | Feet from th<br>1,945  | e North/South line<br>SOUTH | Feet from the<br>238 | East/West line<br>WEST |                                                                                            | County<br>LEA                   |  |
| " Bottom Hole Location If Different From Surface                                                                                                                                                                                                       |                                                         |                                                                                                                                                             |                                                                |                    |                        |                             |                      |                        |                                                                                            |                                 |  |
| UL or lot no.                                                                                                                                                                                                                                          | Section                                                 | ection Township                                                                                                                                             |                                                                | Lot Idn            | Feet from th           | e North/South line          | Feet from the        | Feet from the East/W   |                                                                                            | County                          |  |
| <sup>12</sup> Dedicated Acres                                                                                                                                                                                                                          | <sup>13</sup> Joint o                                   | or Infill <sup>14</sup> Co                                                                                                                                  | nsolidation                                                    | Code <sup>15</sup> | <sup>5</sup> Order No. | I                           | L                    | L                      |                                                                                            |                                 |  |