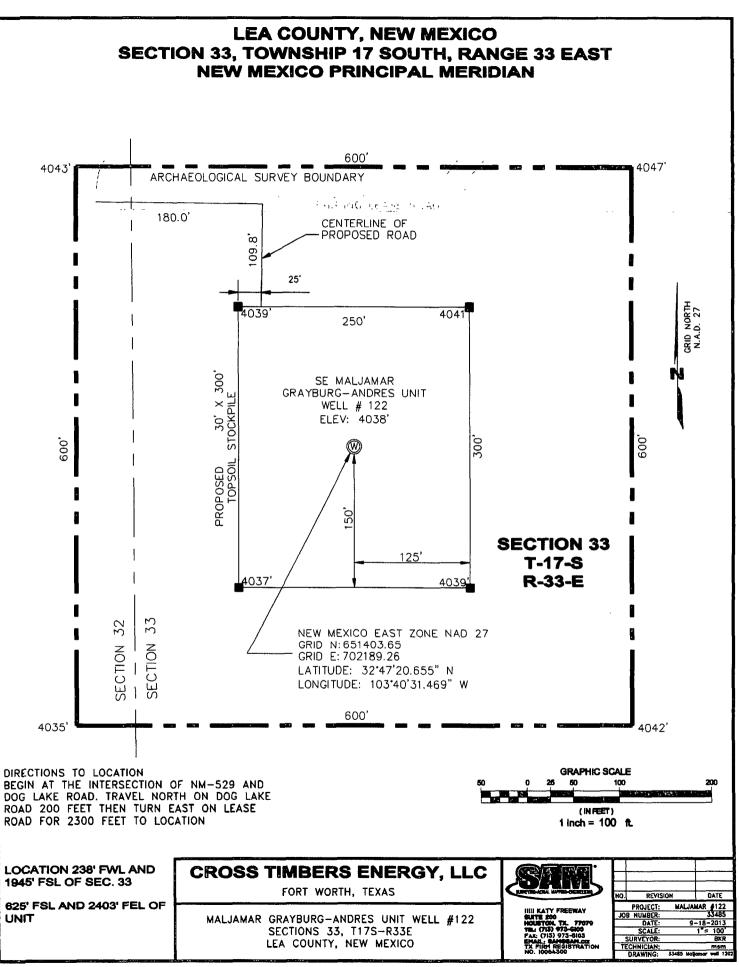

| T.   l625 N. French Dr., Ho   Phone: (575) 393-6161   District II   811 S. First St., Artesia,   Phone: (575) 748-1283   District III   1000 Rio Brazos Road,   Phone: (505) 334-6178   District IV   1220 S. St. Francis Dr.,   Phone: (505) 476-3460 | 93-0720<br>8-9720<br>7410<br>4-6170<br>187505<br>6-3462 | State of New Mexico<br>Energy, Minerals & Natural Resources Departition State OIL CONSERVATION DIVISION<br>1220 South St. Francis Dr.<br>Santa Fe, NM 87505 |                                                                |                    |                        |                             |                      |                        | Form C-102<br>sed August 1, 2011<br>copy to appropriate<br>District Office<br>ENDED REPORT |                                 |  |
|--------------------------------------------------------------------------------------------------------------------------------------------------------------------------------------------------------------------------------------------------------|---------------------------------------------------------|-------------------------------------------------------------------------------------------------------------------------------------------------------------|----------------------------------------------------------------|--------------------|------------------------|-----------------------------|----------------------|------------------------|--------------------------------------------------------------------------------------------|---------------------------------|--|
| WELL LOCATION AND ACREAGE DEDICATION PLAT                                                                                                                                                                                                              |                                                         |                                                                                                                                                             |                                                                |                    |                        |                             |                      |                        |                                                                                            |                                 |  |
| 'API Number<br>30-024-42450                                                                                                                                                                                                                            |                                                         |                                                                                                                                                             | <sup>2</sup> Pool Code<br>43329 Maljamar Gra                   |                    |                        |                             | bury San Andres      |                        |                                                                                            |                                 |  |
| Property Code<br>3/2471                                                                                                                                                                                                                                |                                                         |                                                                                                                                                             | <sup>5</sup> Property Name<br>SE MALJAMAR GRAYBURG-ANDRES UNIT |                    |                        |                             |                      |                        |                                                                                            | <sup>6</sup> Well Number<br>122 |  |
| <sup>7</sup> OGRID No.<br>298299                                                                                                                                                                                                                       |                                                         | <sup>8</sup> Operator Name<br>CROSS TIMBERS ENERGY, LLC                                                                                                     |                                                                |                    |                        |                             |                      |                        | <sup>9</sup> Elevation<br>4,038                                                            |                                 |  |
| " Surface Location                                                                                                                                                                                                                                     |                                                         |                                                                                                                                                             |                                                                |                    |                        |                             |                      |                        |                                                                                            |                                 |  |
| UL or lot no.                                                                                                                                                                                                                                          | Section<br>33                                           | Township<br>17S                                                                                                                                             | Range<br>33E                                                   | Lot Idn            | Feet from th<br>1,945  | e North/South line<br>SOUTH | Feet from the<br>238 | East/West line<br>WEST |                                                                                            | County<br>LEA                   |  |
| " Bottom Hole Location If Different From Surface                                                                                                                                                                                                       |                                                         |                                                                                                                                                             |                                                                |                    |                        |                             |                      |                        |                                                                                            |                                 |  |
| UL or lot no.                                                                                                                                                                                                                                          | Section                                                 | ection Township                                                                                                                                             |                                                                | Lot Idn            | Feet from th           | e North/South line          | Feet from the        | Feet from the East/W   |                                                                                            | County                          |  |
| <sup>12</sup> Dedicated Acres                                                                                                                                                                                                                          | <sup>13</sup> Joint o                                   | or Infill <sup>14</sup> Co                                                                                                                                  | nsolidation                                                    | Code <sup>15</sup> | <sup>5</sup> Order No. | I                           | L                    | L                      |                                                                                            |                                 |  |