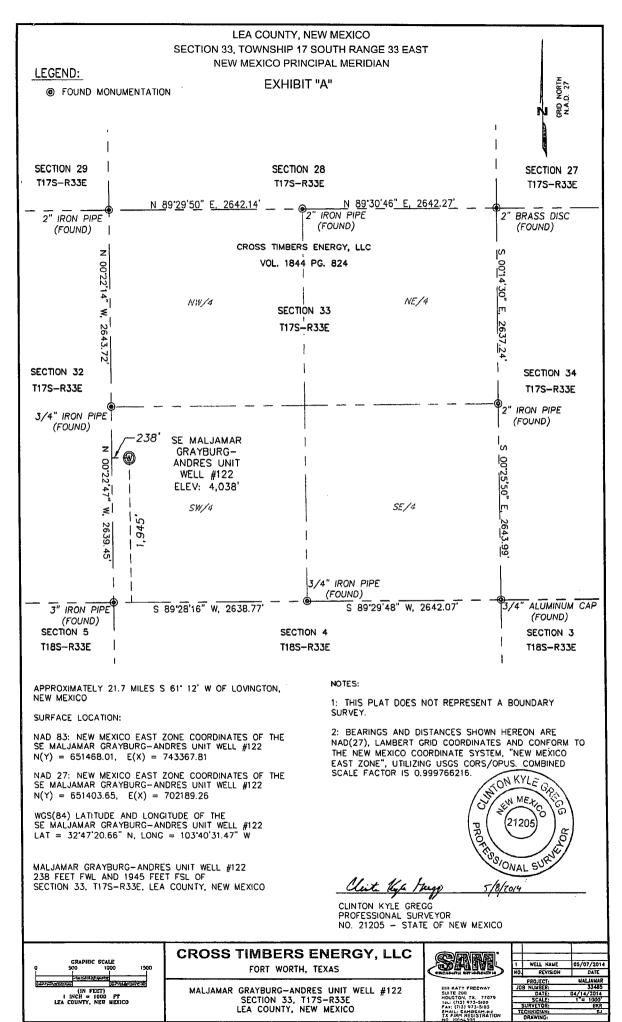

| T.   l625 N. French Dr., Ho   Phone: (575) 393-6161   District II   811 S. First St., Artesia,   Phone: (575) 748-1283   District III   1000 Rio Brazos Road,   Phone: (505) 334-6178   District IV   1220 S. St. Francis Dr.,   Phone: (505) 476-3460 | 93-0720<br>8-9720<br>7410<br>4-6170<br>187505<br>6-3462 | State of New Mexico<br>Energy, Minerals & Natural Resources Departition State OIL CONSERVATION DIVISION<br>1220 South St. Francis Dr.<br>Santa Fe, NM 87505 |                                                                |                    |                        |                             |                      |                        | Form C-102<br>sed August 1, 2011<br>copy to appropriate<br>District Office<br>ENDED REPORT |                                 |  |
|--------------------------------------------------------------------------------------------------------------------------------------------------------------------------------------------------------------------------------------------------------|---------------------------------------------------------|-------------------------------------------------------------------------------------------------------------------------------------------------------------|----------------------------------------------------------------|--------------------|------------------------|-----------------------------|----------------------|------------------------|--------------------------------------------------------------------------------------------|---------------------------------|--|
| WELL LOCATION AND ACREAGE DEDICATION PLAT                                                                                                                                                                                                              |                                                         |                                                                                                                                                             |                                                                |                    |                        |                             |                      |                        |                                                                                            |                                 |  |
| 'API Number<br>30-024-42450                                                                                                                                                                                                                            |                                                         |                                                                                                                                                             | <sup>2</sup> Pool Code<br>43329 Maljamar Gra                   |                    |                        |                             | bury San Andres      |                        |                                                                                            |                                 |  |
| Property Code<br>3/2471                                                                                                                                                                                                                                |                                                         |                                                                                                                                                             | <sup>5</sup> Property Name<br>SE MALJAMAR GRAYBURG-ANDRES UNIT |                    |                        |                             |                      |                        |                                                                                            | <sup>6</sup> Well Number<br>122 |  |
| <sup>7</sup> OGRID No.<br>298299                                                                                                                                                                                                                       |                                                         | <sup>8</sup> Operator Name<br>CROSS TIMBERS ENERGY, LLC                                                                                                     |                                                                |                    |                        |                             |                      |                        | <sup>9</sup> Elevation<br>4,038                                                            |                                 |  |
| " Surface Location                                                                                                                                                                                                                                     |                                                         |                                                                                                                                                             |                                                                |                    |                        |                             |                      |                        |                                                                                            |                                 |  |
| UL or lot no.                                                                                                                                                                                                                                          | Section<br>33                                           | Township<br>17S                                                                                                                                             | Range<br>33E                                                   | Lot Idn            | Feet from th<br>1,945  | e North/South line<br>SOUTH | Feet from the<br>238 | East/West line<br>WEST |                                                                                            | County<br>LEA                   |  |
| " Bottom Hole Location If Different From Surface                                                                                                                                                                                                       |                                                         |                                                                                                                                                             |                                                                |                    |                        |                             |                      |                        |                                                                                            |                                 |  |
| UL or lot no.                                                                                                                                                                                                                                          | Section                                                 | ection Township                                                                                                                                             |                                                                | Lot Idn            | Feet from th           | e North/South line          | Feet from the        | Feet from the East/W   |                                                                                            | County                          |  |
| <sup>12</sup> Dedicated Acres                                                                                                                                                                                                                          | <sup>13</sup> Joint o                                   | or Infill <sup>14</sup> Co                                                                                                                                  | nsolidation                                                    | Code <sup>15</sup> | <sup>5</sup> Order No. | I                           | L                    | L                      |                                                                                            |                                 |  |