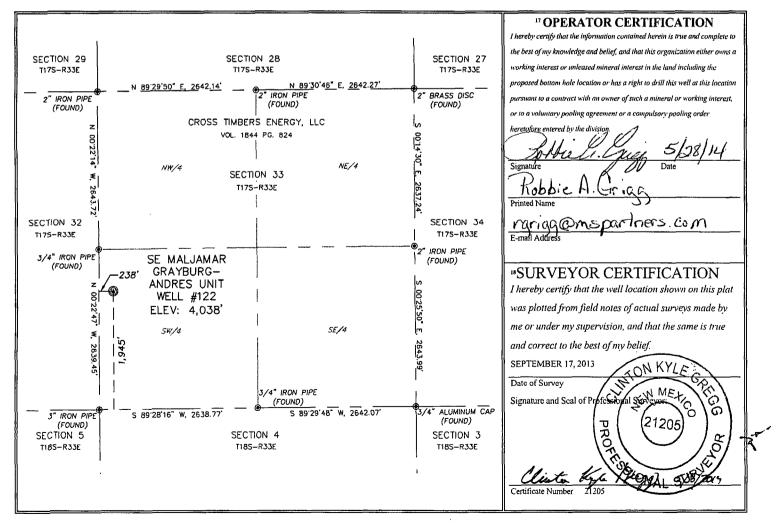

| T.   l625 N. French Dr., Ho   Phone: (575) 393-6161   District II   811 S. First St., Artesia,   Phone: (575) 748-1283   District III   1000 Rio Brazos Road,   Phone: (505) 334-6178   District IV   1220 S. St. Francis Dr.,   Phone: (505) 476-3460 | 93-0720<br>8-9720<br>7410<br>4-6170<br>187505<br>6-3462 | State of New Mexico<br>Energy, Minerals & Natural Resources Departition State OIL CONSERVATION DIVISION<br>1220 South St. Francis Dr.<br>Santa Fe, NM 87505 |                                                                |                    |                        |                             |                      |                        | Form C-102<br>sed August 1, 2011<br>copy to appropriate<br>District Office<br>ENDED REPORT |                                 |  |
|--------------------------------------------------------------------------------------------------------------------------------------------------------------------------------------------------------------------------------------------------------|---------------------------------------------------------|-------------------------------------------------------------------------------------------------------------------------------------------------------------|----------------------------------------------------------------|--------------------|------------------------|-----------------------------|----------------------|------------------------|--------------------------------------------------------------------------------------------|---------------------------------|--|
| WELL LOCATION AND ACREAGE DEDICATION PLAT                                                                                                                                                                                                              |                                                         |                                                                                                                                                             |                                                                |                    |                        |                             |                      |                        |                                                                                            |                                 |  |
| 'API Number<br>30-024-42450                                                                                                                                                                                                                            |                                                         |                                                                                                                                                             | <sup>2</sup> Pool Code<br>43329 Maljamar Gra                   |                    |                        |                             | bury San Andres      |                        |                                                                                            |                                 |  |
| Property Code<br>3/2471                                                                                                                                                                                                                                |                                                         |                                                                                                                                                             | <sup>5</sup> Property Name<br>SE MALJAMAR GRAYBURG-ANDRES UNIT |                    |                        |                             |                      |                        |                                                                                            | <sup>6</sup> Well Number<br>122 |  |
| <sup>7</sup> OGRID No.<br>298299                                                                                                                                                                                                                       |                                                         | <sup>8</sup> Operator Name<br>CROSS TIMBERS ENERGY, LLC                                                                                                     |                                                                |                    |                        |                             |                      |                        | <sup>9</sup> Elevation<br>4,038                                                            |                                 |  |
| " Surface Location                                                                                                                                                                                                                                     |                                                         |                                                                                                                                                             |                                                                |                    |                        |                             |                      |                        |                                                                                            |                                 |  |
| UL or lot no.                                                                                                                                                                                                                                          | Section<br>33                                           | Township<br>17S                                                                                                                                             | Range<br>33E                                                   | Lot Idn            | Feet from th<br>1,945  | e North/South line<br>SOUTH | Feet from the<br>238 | East/West line<br>WEST |                                                                                            | County<br>LEA                   |  |
| " Bottom Hole Location If Different From Surface                                                                                                                                                                                                       |                                                         |                                                                                                                                                             |                                                                |                    |                        |                             |                      |                        |                                                                                            |                                 |  |
| UL or lot no.                                                                                                                                                                                                                                          | Section                                                 | ection Township                                                                                                                                             |                                                                | Lot Idn            | Feet from th           | e North/South line          | Feet from the        | Feet from the East/W   |                                                                                            | County                          |  |
| <sup>12</sup> Dedicated Acres                                                                                                                                                                                                                          | <sup>13</sup> Joint o                                   | or Infill <sup>14</sup> Co                                                                                                                                  | nsolidation                                                    | Code <sup>15</sup> | <sup>5</sup> Order No. | I                           | L                    | L                      |                                                                                            |                                 |  |