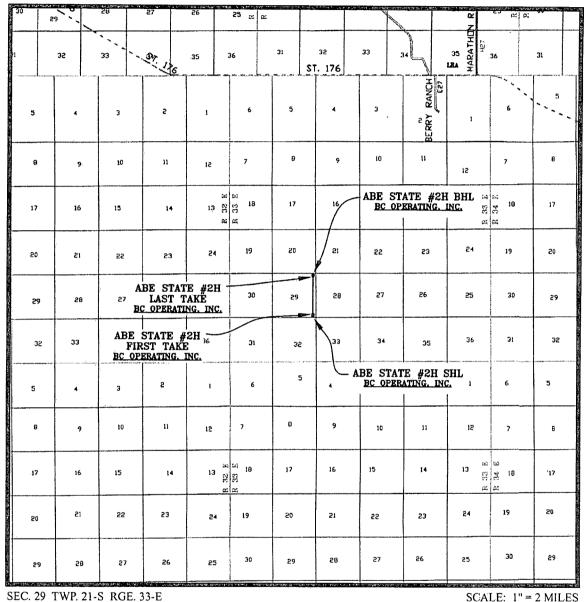

## VICINITY MAP

SEC. 29 TWP. 21-S RGE. 33-E

SURVEY: N.M.P.M. COUNTY: LEA

4 4 m

DESCRIPTION: 185' FSL & 360' FEL

ELEVATION: 3719'

OPERATOR: B.C. OPERATING, INC.

LEASE: ABE STATE

U.S.G.S. TOPOGRAPHIC MAP: GRAMA RIDGE, NW, N.M.