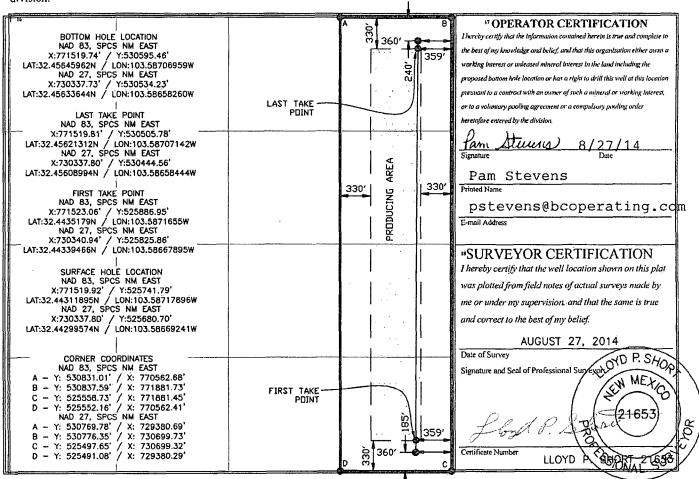

|                                                 |         |                            | WELL LO   | <b>JCATI</b>                | ON AND A      | CREAGE DED             | ICATION I    | PLAT      |              |                          |   |
|-------------------------------------------------|---------|----------------------------|-----------|-----------------------------|---------------|------------------------|--------------|-----------|--------------|--------------------------|---|
| <sup>1</sup> API Number                         |         |                            |           | <sup>2</sup> Pool C         | Code          | <sup>3</sup> Pool Name |              |           |              |                          | ] |
| 30-025-4206                                     |         |                            | _ الحالا  | 97927 WC-025 G-07 S213330F; |               |                        |              |           | BONE         | SPRING                   |   |
| <sup>4</sup> Property Code                      |         | 5 Pro                      |           |                             |               | operty Name            |              |           |              | <sup>6</sup> Well Number |   |
|                                                 |         |                            | ABE_STATE |                             |               |                        |              |           |              | 2H                       |   |
| OGRID No.                                       |         | <sup>8</sup> Operator Name |           |                             |               |                        |              |           | Elevation    |                          | 1 |
| 160825                                          |         | B.C. OPERATING, INC.       |           |                             |               |                        |              |           | 3719'        |                          |   |
|                                                 |         |                            |           |                             | » Surfac      | e Location             |              |           |              |                          |   |
| UL or lot no.                                   | Section | Township                   | Range     | Loi I                       | dn Feet from  | the North/South        | ine Feet fro | m the Ea  | st/West line | County                   |   |
| Р                                               | 29      | T21                        | S R33E    |                             | 185'          | SOUTH                  | 360          | ' E/      | \ST          | LEA                      |   |
|                                                 |         |                            | "Bo       | ottom H                     | lole Location | If Different Fr        | om Surface   |           |              |                          |   |
| UL or lot no.                                   | Section | Township                   | Range     | Lot 1                       | dn Feet from  | he North/South l       | ine Feet fro | m the Eas | st/West line | County                   | _ |
| Α [                                             | 29      | T21:                       | S R33E    |                             | 240'          | NORTH                  | 360          | ' E4      | AST          | LEA 🔏                    | 4 |
| 12 Dedicated Acres 13 Joint or Infill 14 Consol |         | 14 Consolidation           | Code 15   | Order No.                   |               |                        |              |           | -            | -                        |   |
| 160.00                                          |         |                            |           |                             |               |                        |              |           |              |                          |   |

No allowable will be assigned to this completion until all interests have been consolidated or a non-standard unit has been approved by the division.