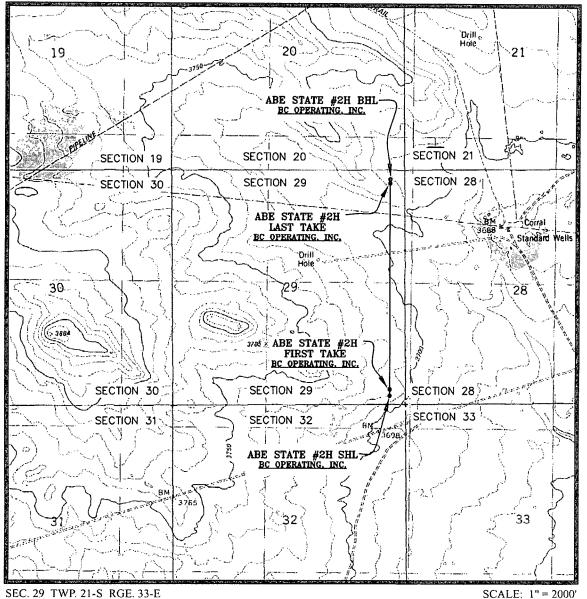

## LOCATION VERIFICATION MAP

SEC. 29 TWP. 21-S RGE. 33-E

SURVEY: N.M.P.M. COUNTY: LEA

DESCRIPTION: 185' FSL & 360' FEL

ELEVATION: 3719'

OPERATOR: B.C. OPERATING, INC.

LEASE: ABE STATE

U.S.G.S. TOPOGRAPHIC MAP: GRAMA RIDGE, NW, N.M.

CONTOUR INTERVAL = 5'