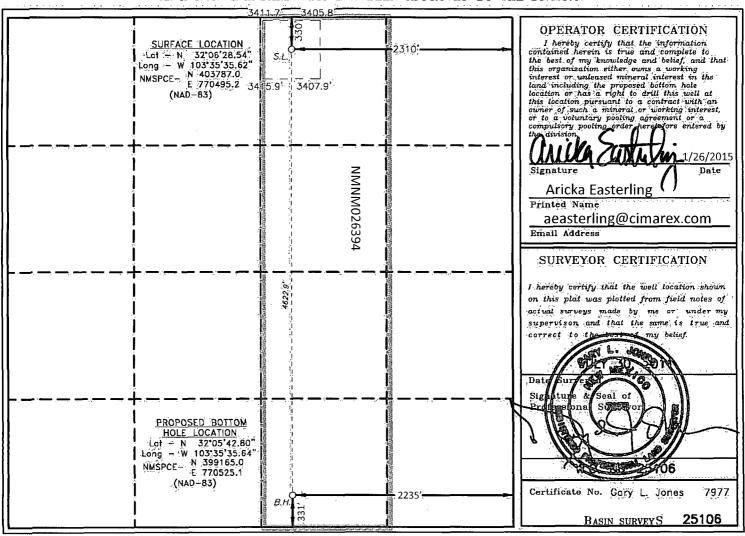

☐ AMENDED REPORT

Elevation 3412'

1220 S. St. Francis Dr., Santa Fe, NM 87505 WELL LOCATION AND ACREAGE DEDICATION PLATERING API Number

Pool Code Pool Name WC025 G80 S253236G; Bone Spring 97903 Property Name Well Number CASCADE "29" FEDERAL 3H Operator Name

Surface Location

| UL or lot No. | Section | Township | Range | Lot Idn | Feet from the | North/South line | Feet from the | East/West line | County |
|---------------|---------|----------|-------|---------|---------------|------------------|---------------|----------------|--------|
| В             | 29      | 25 S     | 33 E  |         | 330           | NORTH            | 2310          | EAST           | LEA    |

CIMAREX ENERGY CO.

Bottom Hole Location If Different From Surface

| UL or lot No.   | Section<br>29 | Township<br>25 S | Range         | Lot Idn | Feet from the | North/South line | Feet from the | East/West line | County<br>LEA / |
|-----------------|---------------|------------------|---------------|---------|---------------|------------------|---------------|----------------|-----------------|
| Dedicated Acres |               |                  | nsolidation ( | Codé Or | der Nó.       | 2001 <u>0</u>    | 2235          | <u>inviñi</u>  | LEA             |
| 160             |               |                  |               |         |               |                  |               |                |                 |

NO ALLOWABLE WILL BE ASSIGNED TO THIS COMPLETION UNTIL ALL INTERESTS HAVE BEEN CONSOLIDATED OR A NON-STANDARD UNIT HAS BEEN APPROVED BY THE DIVISION