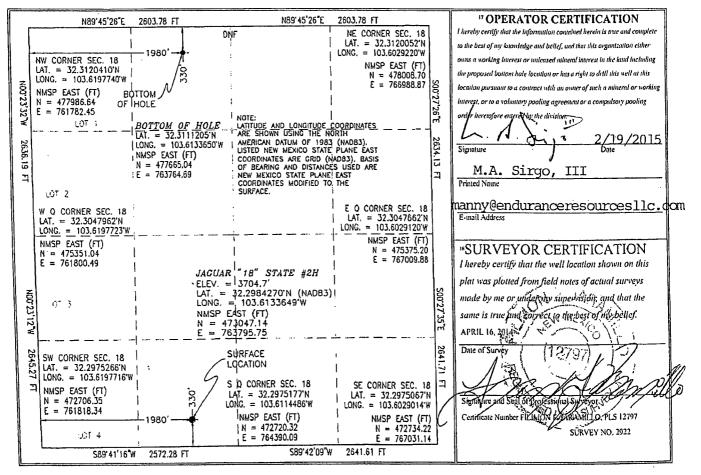

Form C-102 Revised August 1, 2011 Submit one copy to appropriate District Office

AMENDED REPORT

| WE | LL LO | CATION      | AND | ACREAGE | DEDICATION | PLAT       |
|----|-------|-------------|-----|---------|------------|------------|
|    |       | 2 Real Cada |     |         | J          | Beat Manua |

| AP1 Number<br>30-025-41428     |                                       |                          |                                             | <sup>1</sup> Pool Code<br>4865        |               |                  |               |                                       |                      |  |
|--------------------------------|---------------------------------------|--------------------------|---------------------------------------------|---------------------------------------|---------------|------------------|---------------|---------------------------------------|----------------------|--|
|                                |                                       |                          |                                             |                                       |               | Name<br>STATE    |               | ' Well Number<br>2H                   |                      |  |
| <sup>7</sup> OGRID (<br>27032) | 1                                     |                          | * Operator Name<br>ENDURANCE RESOURCES, LLC |                                       |               |                  |               |                                       | 'Elevation<br>3704.7 |  |
|                                | · · · · · · · · · · · · · · · · · · · |                          |                                             | · · · · · · · · · · · · · · · · · · · | Surface 1     | Location         |               | · · · · · · · · · · · · · · · · · · · |                      |  |
| UL or lot no.                  | Section                               | Township                 | Range                                       | Lot Idn                               | Feet from the | North/South line | Fect from the | East/West line                        | County               |  |
| Ν                              | 18                                    | 23 S                     | 33 E                                        |                                       | 330           | SOUTH            | 1980          | WEST                                  | LEA                  |  |
| •                              |                                       | *                        | ۳E                                          | Bottom H                              | ole Location  | If Different Fro | om Surface    |                                       |                      |  |
| UL or lot no.                  | Section                               | Township                 | Range                                       | Lot Idn                               | Feet from the | North/South line | Feet from the | East/West line                        | County               |  |
| С                              | 18                                    | 23 S                     | 33 E                                        |                                       | . 344         | NORTH            | 1660          | WEST                                  | LEA O                |  |
| <sup>1</sup> Dedleated Acre    | s <sup>13</sup> Joint o               | r Infill <sup>14</sup> C | onsoliciation                               | Code 15 Or                            | rder No.      | A                | I             | L                                     | LEA O                |  |
| 160                            |                                       |                          |                                             |                                       |               |                  |               |                                       |                      |  |