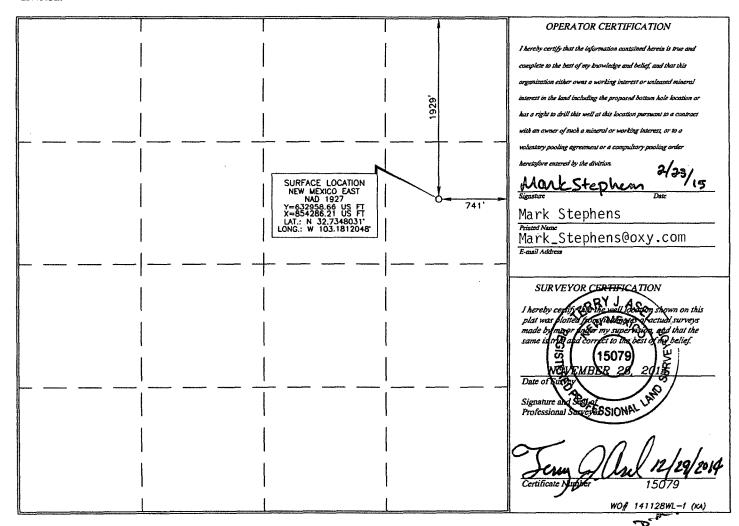

☐ AMENDED REPORT

| WELL LOCATION AND ACREAGE DEDICATION PLAT      |                 |          |                         |                   |                              |           |               |                  |               |                                       |                 |        |
|------------------------------------------------|-----------------|----------|-------------------------|-------------------|------------------------------|-----------|---------------|------------------|---------------|---------------------------------------|-----------------|--------|
| _                                              |                 | Number   |                         |                   | Pool Code                    | Pool Name |               |                  |               |                                       |                 |        |
| 30-025-42454                                   |                 |          |                         |                   | 31920 Hobbs; Grayburg-San Ar |           |               |                  |               |                                       |                 |        |
| Property Code                                  |                 |          |                         | Property Name     |                              |           |               |                  |               |                                       | Well Number     |        |
| 19520                                          |                 |          | NORTH HOBBS G/SA UNIT   |                   |                              |           |               |                  |               |                                       | 958             |        |
| OGRID No.                                      |                 |          | Operator Name           |                   |                              |           |               |                  |               |                                       | Elevation       |        |
| 157984                                         |                 |          | OCCIDENTAL PERMIAN LTD. |                   |                              |           |               |                  |               |                                       | <i>3650.8</i> ' |        |
| Surface Location                               |                 |          |                         |                   |                              |           |               |                  |               |                                       |                 |        |
| UL or lot no.                                  | Section         | Township |                         | Range             |                              | Lot Ida   | Feet from the | North/South line | Feet from the | East/West line                        |                 | County |
| Н                                              | 19              | 18 SOUTH |                         | 38 EAST,          | 38 EAST, N.M.P.M.            |           | 1929'         | NORTH            | 741'          | EAS                                   | ST ·            | LEA    |
| Bottom Hole Location If Different From Surface |                 |          |                         |                   |                              |           |               |                  |               |                                       |                 |        |
| UL or lot no.                                  | Section Townshi |          | ship                    | Range             |                              | Lot Idn   | Feet from the | North/South line | Feet from the | East/West line                        |                 | County |
|                                                |                 |          |                         |                   |                              |           |               |                  |               |                                       |                 |        |
| Dedicated Acres                                |                 | Joint or | Infill C                | Consolidation Cod | e Order No.                  |           |               |                  |               | · · · · · · · · · · · · · · · · · · · |                 |        |
| 40                                             |                 | I        |                         |                   |                              |           |               |                  |               |                                       |                 |        |