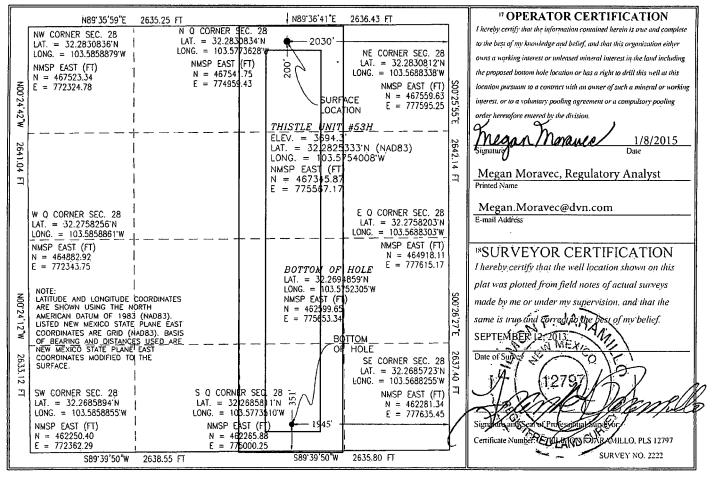

AMENDED REPORT

WELL LOCATION AND ACREAGE DEDICATION PLA

| <sup>1</sup> API Number<br>30-025-41794 |                         |                          |                                            | ² Pool Code<br>59900                                                |                       |                           |                       |                                        |                                  |  |
|-----------------------------------------|-------------------------|--------------------------|--------------------------------------------|---------------------------------------------------------------------|-----------------------|---------------------------|-----------------------|----------------------------------------|----------------------------------|--|
| <sup>4</sup> Property Code<br>30884     |                         |                          | <sup>3</sup> Property Name<br>THISTLE UNIT |                                                                     |                       |                           |                       | <sup>6</sup> Well Number<br>53H        |                                  |  |
| <sup>7</sup> OGRID No.<br>6137          |                         |                          | DEV                                        | <sup>8</sup> Operator Name<br>DEVON ENERGY PRODUCTION COMPANY, L.P. |                       |                           |                       |                                        | <sup>9</sup> Elevation<br>3694.3 |  |
|                                         |                         |                          |                                            |                                                                     | <sup>10</sup> Surface | Location                  |                       | ······································ |                                  |  |
| UL or lot no.<br>B                      | Section 28              | Township<br>23 S         | Range<br>33 E                              | Lot Idn                                                             | Feet from the 200     | North/South line<br>NORTH | Feet from the 2030    | East/West line<br>EAST                 | County<br>LEA                    |  |
|                                         |                         |                          | " Bo                                       | ottom Ho                                                            | le Location It        | f Different From          | n Surface             |                                        |                                  |  |
| UL or lot no.<br>O                      | Section 28              | Township<br>23 S         | Range<br>33 E                              | Lot Idn                                                             | Feet from the<br>351  | North/South line SOUTH    | Feet from the<br>1945 | Easi/West line<br>EAST                 | County<br>LEA &                  |  |
| <sup>12</sup> Dedicated Acres<br>160    | s <sup>13</sup> Joint o | r Infill <sup>14</sup> C | onsolidation                               | Code <sup>15</sup> Or                                               | der No.               |                           | <b>1</b>              |                                        |                                  |  |

No allowable will be assigned to this completion until all interests have been consolidated or a non-standard unit has been approved by the division.

PP: 86' FNL & 2046' FEL, Sec 28, T23S, R33E

Project Area: Producing Area: