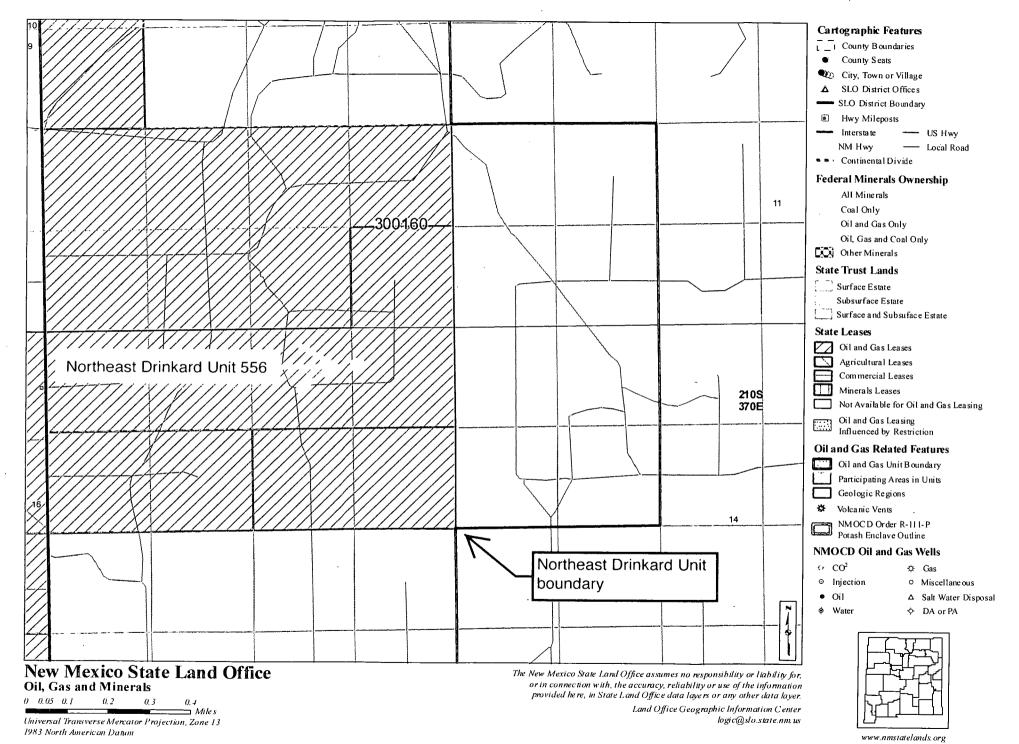

Well is 2,444' from closest unit boundary. See attached map.

District I 1625 N. French Dt., Hobbs, NM 88240 Phone: (575) 393-6161 Fax: (575) 393-0720 District II 811 S. First St., Artesia, NM 88210 Phone: (575) 748-1283 Fax: (575) 748-9720 District III 1000 Rio Brazos Road, Aztec, NM 87410 Phone: (505) 334-6178 Fax: (505) 334-6170 District IV 1220 S. St. Francis Dr., Santa Fe, NM 87505 Phone: (505) 476-3460 Fax: (505) 476-3462