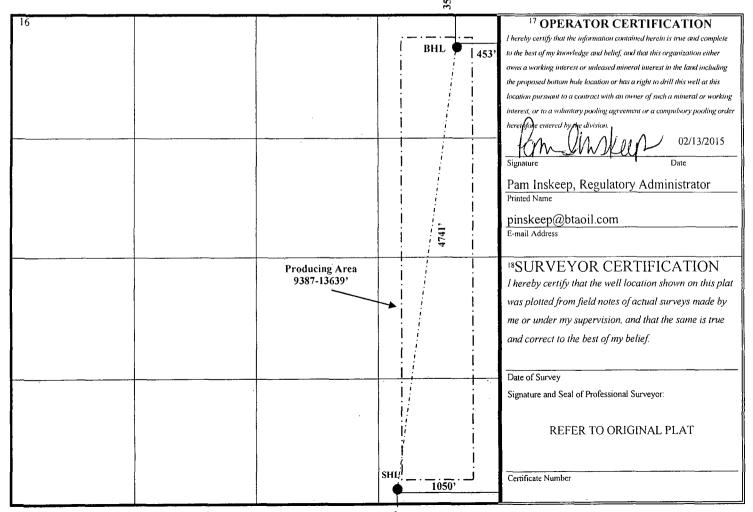

## WELL LOCATION AND ACREAGE DEDICATION PLAT

| <sup>1</sup> API Number    | <sup>2</sup> Pool Code     | <sup>3</sup> Pool Name<br>WC-025 G-06 S253329D; Upper Bone Spring |                          |
|----------------------------|----------------------------|-------------------------------------------------------------------|--------------------------|
| 30-025-42125               | 97994                      |                                                                   |                          |
| <sup>4</sup> Property Code | <sup>5</sup> Property Name |                                                                   | <sup>6</sup> Well Number |
| 305299                     | 8115 JV-P Mesa B Com       |                                                                   | 2H                       |
| <sup>7</sup> OGRID No.     | <sup>8</sup> Operator Name |                                                                   | <sup>9</sup> Elevation   |
| 260297                     | BTA Oil Producers LLC      |                                                                   | 3242' GR                 |
| 2002)/                     |                            | ee Location                                                       | 3242                     |

UL or lot no. Section Township Range Lot Idn Feet from the North/South line Feet from the East/West line County P 7 33E 190 South 1050 **26S** East Lea <sup>11</sup> Bottom Hole Location If Different From Surface UL or lot no. Section Township Range Lot Idn Feet from the North/South line Feet from the East/West line County **26S** 33E 352 North 453 East Lea 12 Dedicated Acres <sup>3</sup> Joint or Infill 14 Consolidation Code 15 Order No. 160