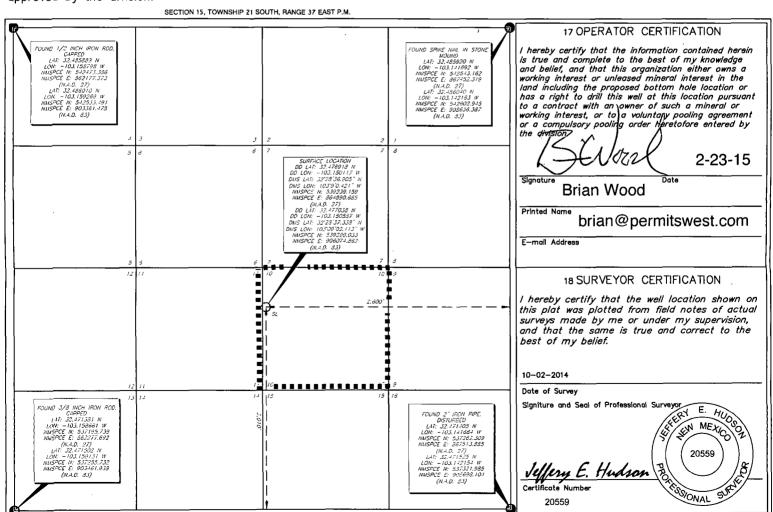

## Well is 2600' from closest unit boundary. See attached map.

District I
1625 N. French Dr., Hobbs, NM 88240
Phone: (575) 393-6161 Fax: (575) 393-0720
District II
811 S. First St., Artesia, NM 88210
Phone: (575) 748-1283 Fax: (575) 748-9720
District III
1000 Rio Brazos Road, Aztec, NM 87410
Phone: (505) 343-6178 Fax: (505) 343-6170
District IV
1220 S. St. Francis Dr., Santa Fe, NM 87505
Phone: (505) 476-3460 Fax: (505) 476-3462

X AMENDED REPORT UL fixed (10 to J) & dedication outlined.

WELL LOCATION AND ACREAGE DEDICATION PLAT

| 1 API Number 30-025-42234  |         |                                       | CEVED                                       | 22900 Summe 22900 Eunice; Bli-Tu-Dr, N |               |                  |               |                |                       |  |
|----------------------------|---------|---------------------------------------|---------------------------------------------|----------------------------------------|---------------|------------------|---------------|----------------|-----------------------|--|
| 4 Property Code .<br>22503 |         |                                       | 5 Property Name<br>NORTH EAST DRINKARD UNIT |                                        |               |                  |               |                | 6 Well Number<br>#640 |  |
| 7 OGRID No.<br>873         |         | 8 Operator Name<br>APACHE CORPORATION |                                             |                                        |               |                  |               |                | 9 Elevation 3420.22   |  |
|                            |         |                                       |                                             |                                        | 10 Surface    | Location         |               |                |                       |  |
| UL or lot no.              | Section | Township                              | Range                                       | Lot Idn                                | Feet from the | North/South line | Feet from the | East/West line | County                |  |
| J                          | 15      | 21 S                                  | 37 E                                        |                                        | 2,010         | SOUTH            | 2,600         | EAST           | LEA -                 |  |
|                            | ·       | 11                                    | Bottom                                      | Hole                                   | Location If   | Different Fr     | om Surfac     | e .            |                       |  |
| UL or lat no.              | Section | Township                              | Range                                       | Lot idn                                | Feet from the | North/South line | Feet from the | East/West line | County                |  |
|                            |         | `                                     |                                             |                                        |               |                  |               |                |                       |  |