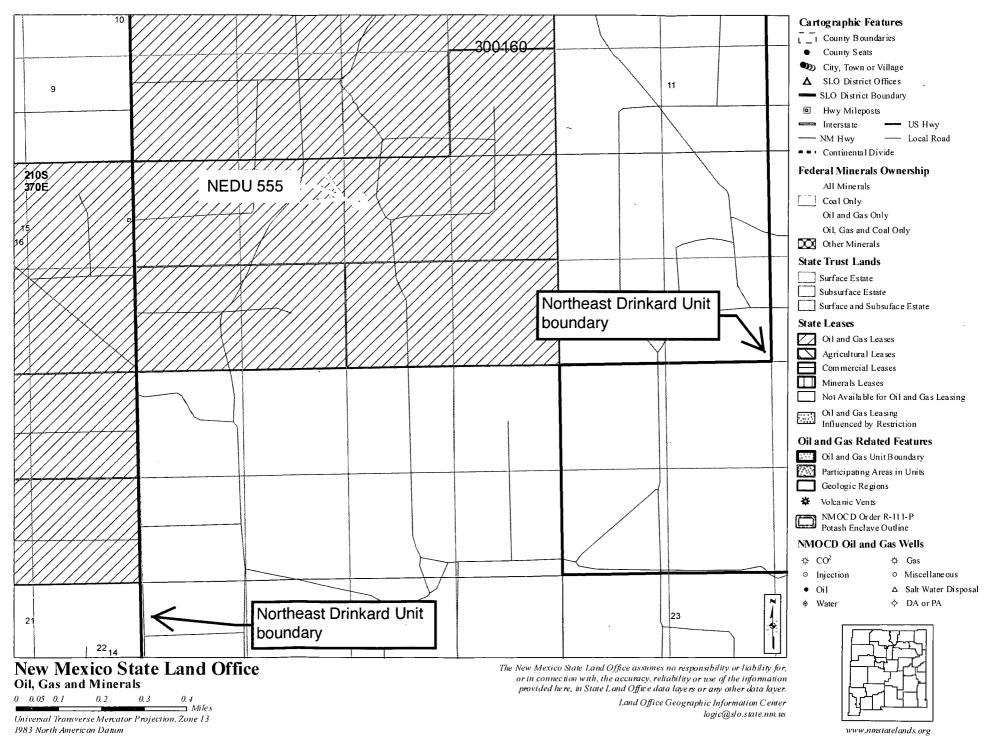

Well is 3121' from closest unit boundary. See attached map.

State of New Mexico
Livergy, Minerals & Natural Resources Department
MAR 0 2 2015 OIL CONSERVATION DIVISION
1220 South St. Francis Dr.
Santa Fe, NM 87505