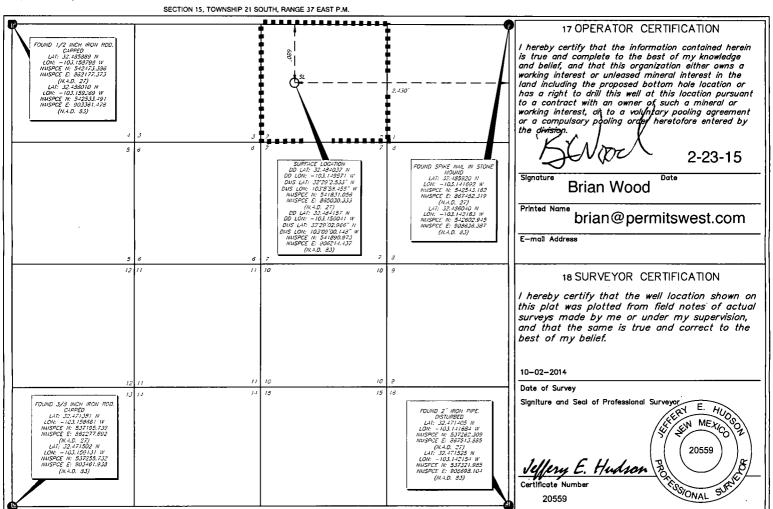

Well is 3121' from closest unit boundary. See attached map.

State of New Mexico
Livergy, Minerals & Natural Resources Department
MAR 0 2 2015 OIL CONSERVATION DIVISION
1220 South St. Francis Dr.
Santa Fe, NM 87505

Form C-102 Revised August 1,2011 Submit one copy to appropriate District Office

|X AMENDED REPORT UL fixed (2 to B) & dedication outlined.

## RECEIVED

WELL LOCATION AND ACREAGE DEDICATION PLAT

| 1 API Number<br>30-025-42235 |         |                                    |          | 2 Pool Code 3 Pool Name 22900 Eunice; Bli-Tu-Dr, North |                       |                  |               |                |                        |
|------------------------------|---------|------------------------------------|----------|--------------------------------------------------------|-----------------------|------------------|---------------|----------------|------------------------|
| 4 Property Code<br>22503     |         |                                    | NOF      |                                                        | 6 Well Number<br>#555 |                  |               |                |                        |
| 7 OGRID No.<br>873           |         | 8 Operator Name APACHE CORPORATION |          |                                                        |                       |                  |               |                | 9 Elevation<br>3444.45 |
|                              |         |                                    | <u>-</u> |                                                        | 10 Surface            | Location         |               |                |                        |
| UL or lot no.                | Section | Township                           | Range    | Lot Idn                                                | Feet from the         | North/South line | Feet from the | East/West line | County                 |
| В                            | 15      | 21 S                               | 37 E     |                                                        | 680                   | NORTH            | 2,430         | EAST           | LEA                    |
|                              | 1       | 11                                 | Bottom   | Hole                                                   | Location If           | Different Fi     | rom Surfac    | e              | · ·                    |
|                              | Section | Township                           | Range    | Lot Idn                                                | Feet from the         | North/South line | Feet from the | East/West line | County                 |

No allowable will be assigned to this completion until all interests have been consolidated or a non-standard unit has been approved by the division.

Created On: 2/23/2015 10:26:09 AM