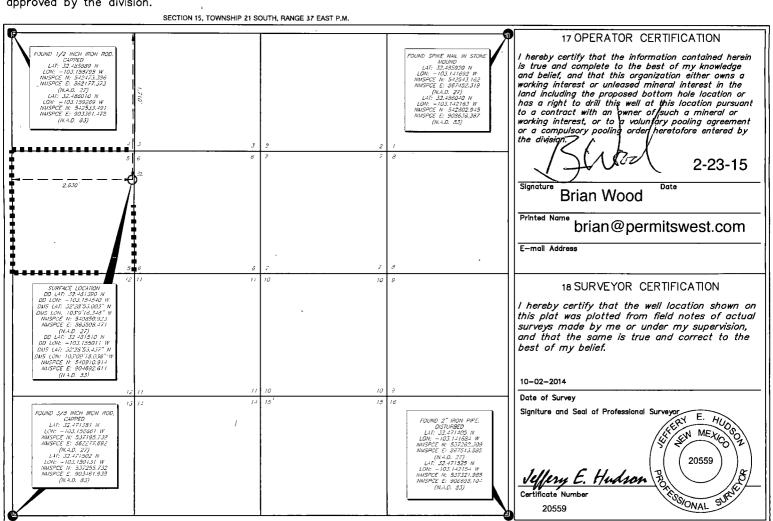

X AMENDED REPORT

UL fixed (5 to E) & dedication outlined.

## WELL LOCATION AND ACREAGE DEDICATION PLAT

| 1 API Number<br>30-025-42237 |         |                                             | 1      | 2 Pool C<br>2290 |               | 3 Pool Name<br>Eunice; Bli-Tu-Dr, North |               |                |                        |  |
|------------------------------|---------|---------------------------------------------|--------|------------------|---------------|-----------------------------------------|---------------|----------------|------------------------|--|
| 4 Property Code<br>22503     |         | 5 Property Name<br>NORTH EAST DRINKARD UNIT |        |                  |               |                                         |               |                | 6 Well Number<br>#648  |  |
| 7 OGRID No.<br>873           |         | 8 Operator Name APACHE CORPORATION          |        |                  |               |                                         |               |                | 9 Elevation<br>3441.72 |  |
|                              |         |                                             |        |                  | 10 Surface    | Location                                |               | <u> </u>       |                        |  |
| UL or lot no.                | Section | Township                                    | Range  | Lot Idn          | Feet from the | North/South line                        | Feet from the | East/West line | County                 |  |
| Е                            | . 15    | <b>2</b> 1 S                                | 37 E   |                  | 1,640         | NORTH                                   | 1,300         | WEST           | LEA /                  |  |
|                              |         | 11                                          | Bottom | Hole             | Location If   | Different Fi                            | rom Surface   | 9              |                        |  |
| UL or lot no.                | Section | Township                                    | Range  | Lot Idn          | Feet from the | North/South line                        | Feet from the | East/West line | County                 |  |

No allowable will be assigned to this completion until all interests have been consolidated or a non-standard unit has been approved by the division.