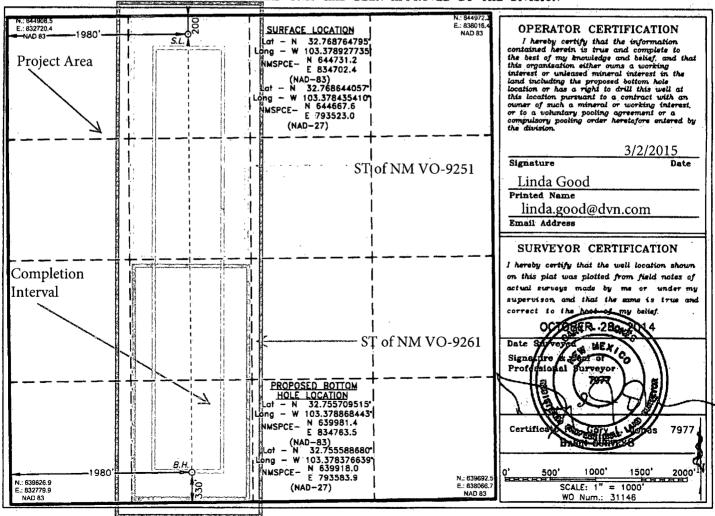

# OIL CONSERVATION DIVISION

WELL LOCATION AND ACREAGE DEDICATION PLAT

1220 South St. Francis Dr. Santa Fe. New Mexico 87505

# AMENDED REPORT

| Pool Code<br>98064 | Pool N<br>WC-025 G-06 S183608I       | ool Name<br>08B; Bone Spring                                      |  |  |
|--------------------|--------------------------------------|-------------------------------------------------------------------|--|--|
|                    | Property Name DOPPLEBOCK 8 STATE COM |                                                                   |  |  |
|                    | Operator Name                        |                                                                   |  |  |
|                    | 98064  DOPPLEBO                      | 98064 WC-025 G-06 S183608I  Property Name  DOPPLEBOCK 8 STATE COM |  |  |

| C 8 18 S 36 E 200 NORTH 1980 WEST LEA | - | UL or lot No. | Section | Township | Range | Lot Idn | Feet from the | North/South line | Peet from the | East/West line | County |
|---------------------------------------|---|---------------|---------|----------|-------|---------|---------------|------------------|---------------|----------------|--------|
|                                       |   | С             | 8       | 18 S     | 36 E  |         | 200           | NORTH            | 1980          | WEST           | LEA    |

### Bottom Hole Location If Different From Surface

| UL or lot No.   | Section<br>8 | Township<br>18 S | Range<br>36 E | Lot Idn | Feet from the 330 | North/South line<br>SOUTH | Feet from the | East/West line<br>WEST | County<br>LEA |
|-----------------|--------------|------------------|---------------|---------|-------------------|---------------------------|---------------|------------------------|---------------|
| Dedicated Acres | Joint o      | r Infill Co      | nsolidation   | Code Or | der No.           |                           |               |                        |               |
| 160.00          |              |                  |               |         |                   |                           |               |                        |               |

NO ALLOWABLE WILL BE ASSIGNED TO THIS COMPLETION UNTIL ALL INTERESTS HAVE BEEN CONSOLIDATED OR A NON-STANDARD UNIT HAS BEEN APPROVED BY THE DIVISION