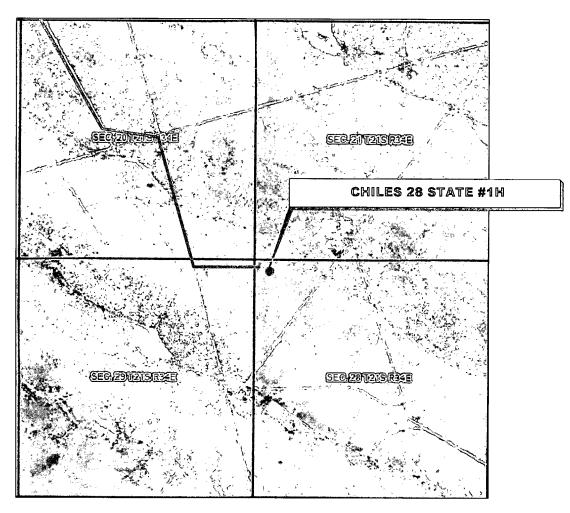

## VICINITY MAP

NOT TO SCALE

SECTION 28, TWP. 21 SOUTH, RGE. 34 EAST, N. M. P. M., LEA CO., NEW MEXICO

OPERATOR: <u>Devon Energy Production</u>

Company, L.P.

LEASE: Chiles 28 State

WELL NO.: 1H

LOCATION: 350' FNL & 350' FWL

ELEVATION: 3712'

Firm No.: TX 10193838 NM 4655451

Copyright 2014 - All Rights Reserved

SCALE: NTS

NO. REVISION DATE JOB NO.: LS140506 DWG. NO.: 140506VM

DATE: 12-2-2014 SURVEYED BY: ML DRAWN BY: LNY APPROVED BY: REB SHEET: 2 OF 9

308 W. BROADWAY ST., HOBBS, NM 88240 (575) 964-8200

## DEVON ENERGY PRODUCTION COMPANY, LP CHILES 28 STATE #1H (350' FNL & 350' FWL) **SECTION 28, T21S, R34E** N. M. P. M., LEA CO., NEW MEXICO

From the intersection of HWY 176 and Marathon Rd.;

Go East on HWY 176 approx. 2.2 miles to a lease road;

Turn right (South) on the lease road and go approx. 3.0 miles and enter the mapped area on page 2;

Continue South approx. 0.7 miles;

Turn left and go approx. 0.2 miles to the proposed road;

Follow the proposed road survey approx. 0.8 miles to this location.