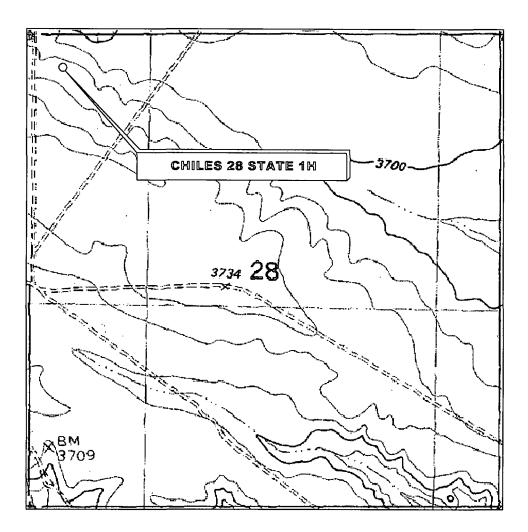

## LOCATION VERIFICATION MAP

SECTION 28, TWP. 21 SOUTH, RGE. 34 EAST, N. M. P. M., LEA CO., NEW MEXICO

OPERATOR: Devon Energy Production

Company, L.P.

LEASE: Chiles 28 State

WELL NO.: 1H

ELEVATION: 3712'

LOCATION: 350' FNL & 350' FWL

CONTOUR INTERVAL: 10'

USGS TOPO. SOURCE MAP:

San Simon Ranch, NM (1984)

Firm No.: TX 10193838 NM 4655451

Copyright 2014 - All Rights Reserved SCALE: 1"=1000'

NO. REVISION DATE JOB NO.: LS140506

DWG. NO.: 140506LVM

308 W. BROADWAY ST., HOBBS, NM 88240 (575) 964-8200

DATE: 12-2-2014 SURVEYED BY: ML DRAWN BY: LNY APPROVED BY: REB SHEET: 1 OF 9