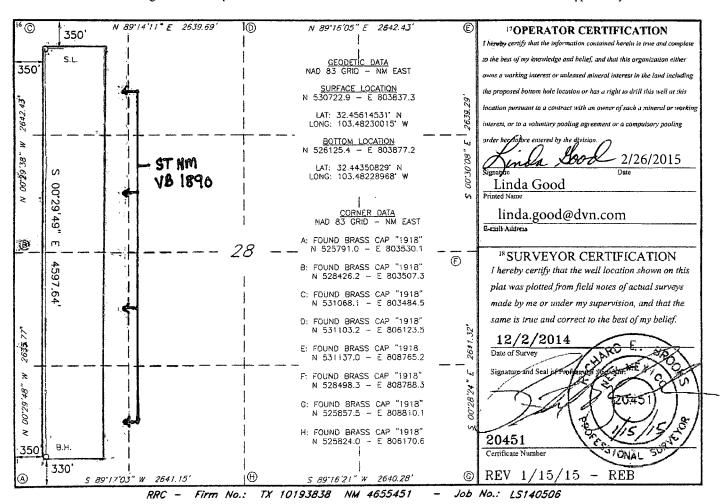

☐ AMENDED REPORT

WELL LOCATION PLAT i API Number Berry; Bone Spring, South 30.025-42455 96660 <sup>4</sup>Property Code 5 Property Name 6 Well Number 314219 CHILES 28 STATE 1H 10GRID NO. 8 Operator Name <sup>9</sup>Elevation DEVON ENERGY PRODUCTION COMPANY, L.P. 3712 <sup>10</sup> Surface Location UL or lot no. Section Feet from the Township Range Lot Idn North/South time Feet From the Past/West line County D 28 21S 34E 350 NORTH 350 WEST LEA Bottom Hole Location If Different From Surface UL or lot no. Section Township Range Feet from the North/South line Feet from the East/West line County M 28 **21S** 34E 330 SOUTH 350 WEST **LEA** 12 Dedicated Acres 13 Joint or Infill 4 Consolidation Code 15 Order No. 160

No allowable will be assigned to this completion until all interest have been consolidated or a non-standard unit has been approved by the division.

□-Project Area

□—Producing Area

BEARINGS ARE 83 GRID - NM EAST DISTANCES ARE GROUND.

TX 10193838 NM 4655451

308 W. BROADWAY ST., HOBBS, NM 88240 (575) 964-8200 Copyright 2014 - All Rights Reserv SCALE: 1" = 100' DATE: 12-2-2014 SURVEYED BY: ML DRAWN BY: LNY APPROVED BY: REB SHEET: 3 OF 9