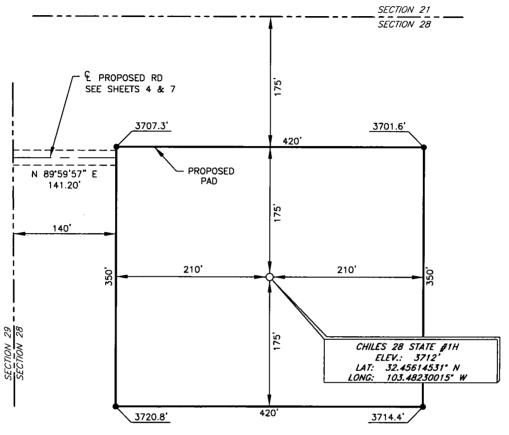

BEARINGS ARE 83 GRID - NM EAST DISTANCES ARE GROUND.

TX 10193838 NM 4655451

308 W. BROADWAY ST., HOBBS, NM 88240 (575) 964-8200 Copyright 2014 - All Rights Reserv SCALE: 1" = 100' DATE: 12-2-2014 SURVEYED BY: ML DRAWN BY: LNY APPROVED BY: REB SHEET: 3 OF 9

REVISION DATE JOB NO.: LS140506 DWG. NO.: 140506PAD